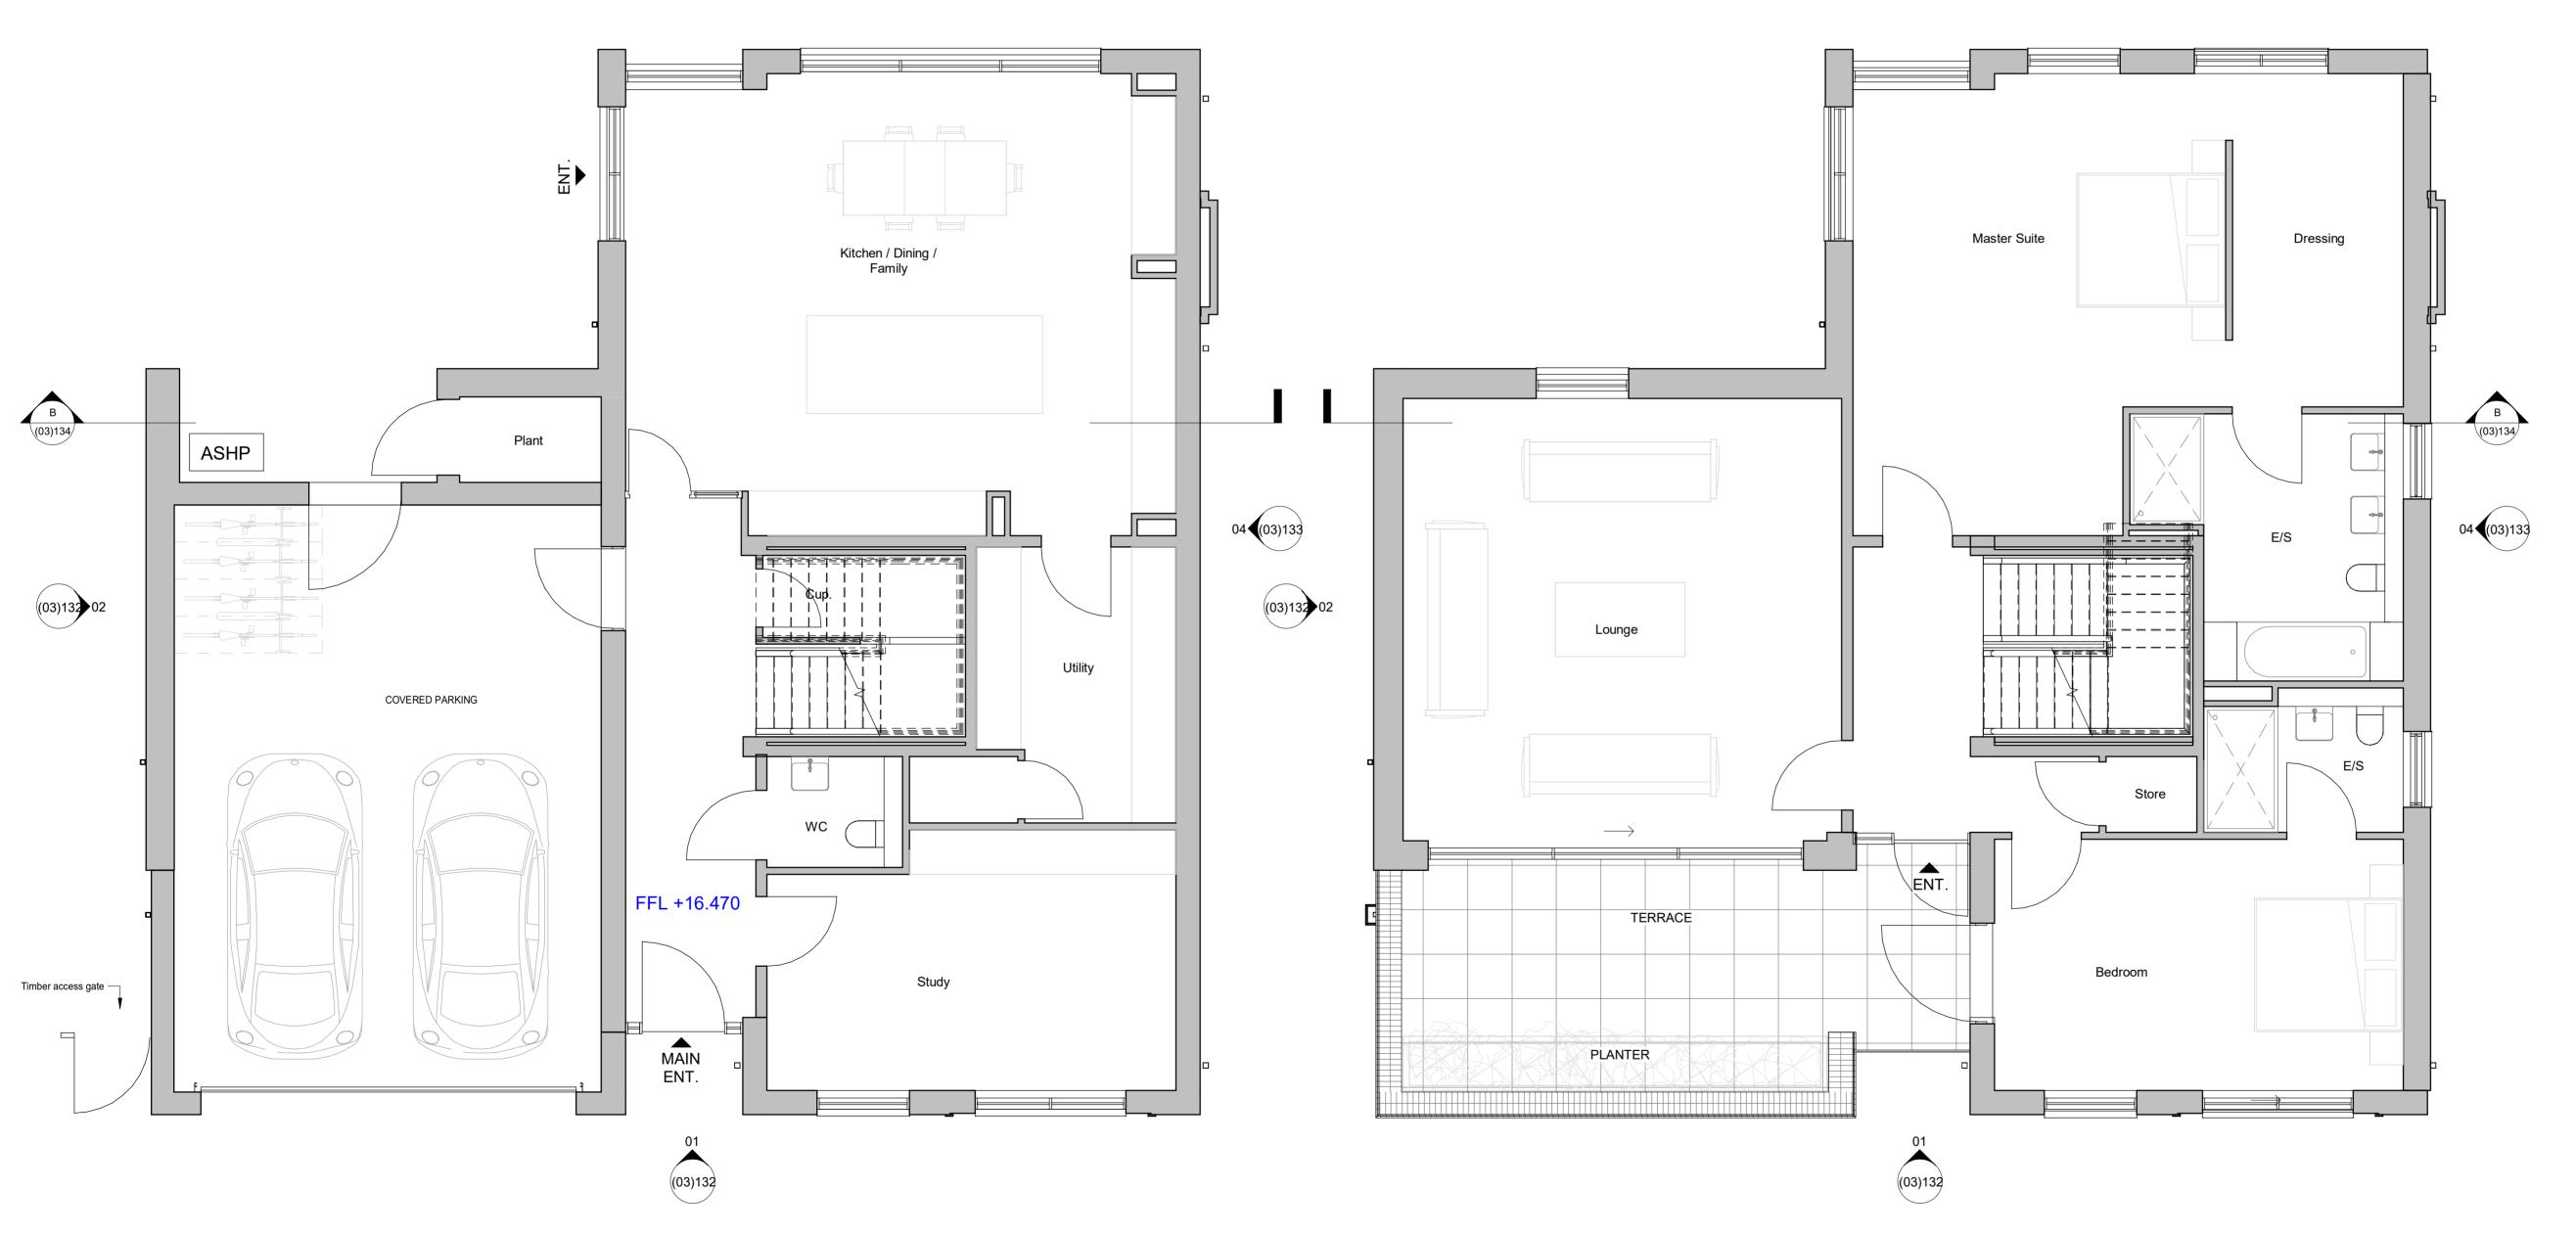

PLOT 2 HOUSE TYPE B(1) 297sqm / 3199sqft

+00.000 PROPOSED LEVEL

**Ground Floor Plan** 1:50

First Floor Plan 1:50

24.11.23 Section 73 submission 28.10.22 House Type Amendments for RPA's 16.05.22 Consultee Comment Revisions

## Vincent & Brown

Studio 12, Middlethorpe Business Park Sim Balk Lane, Bishopthorpe, York. YO23 2BD

t: 01904 700941 e: studio@vincentandbrown.com project:

OUSEFIELD HOUSE FULFORD ROAD, YORK

PLOT 2 - GROUND AND FIRST FLOOR PLANS