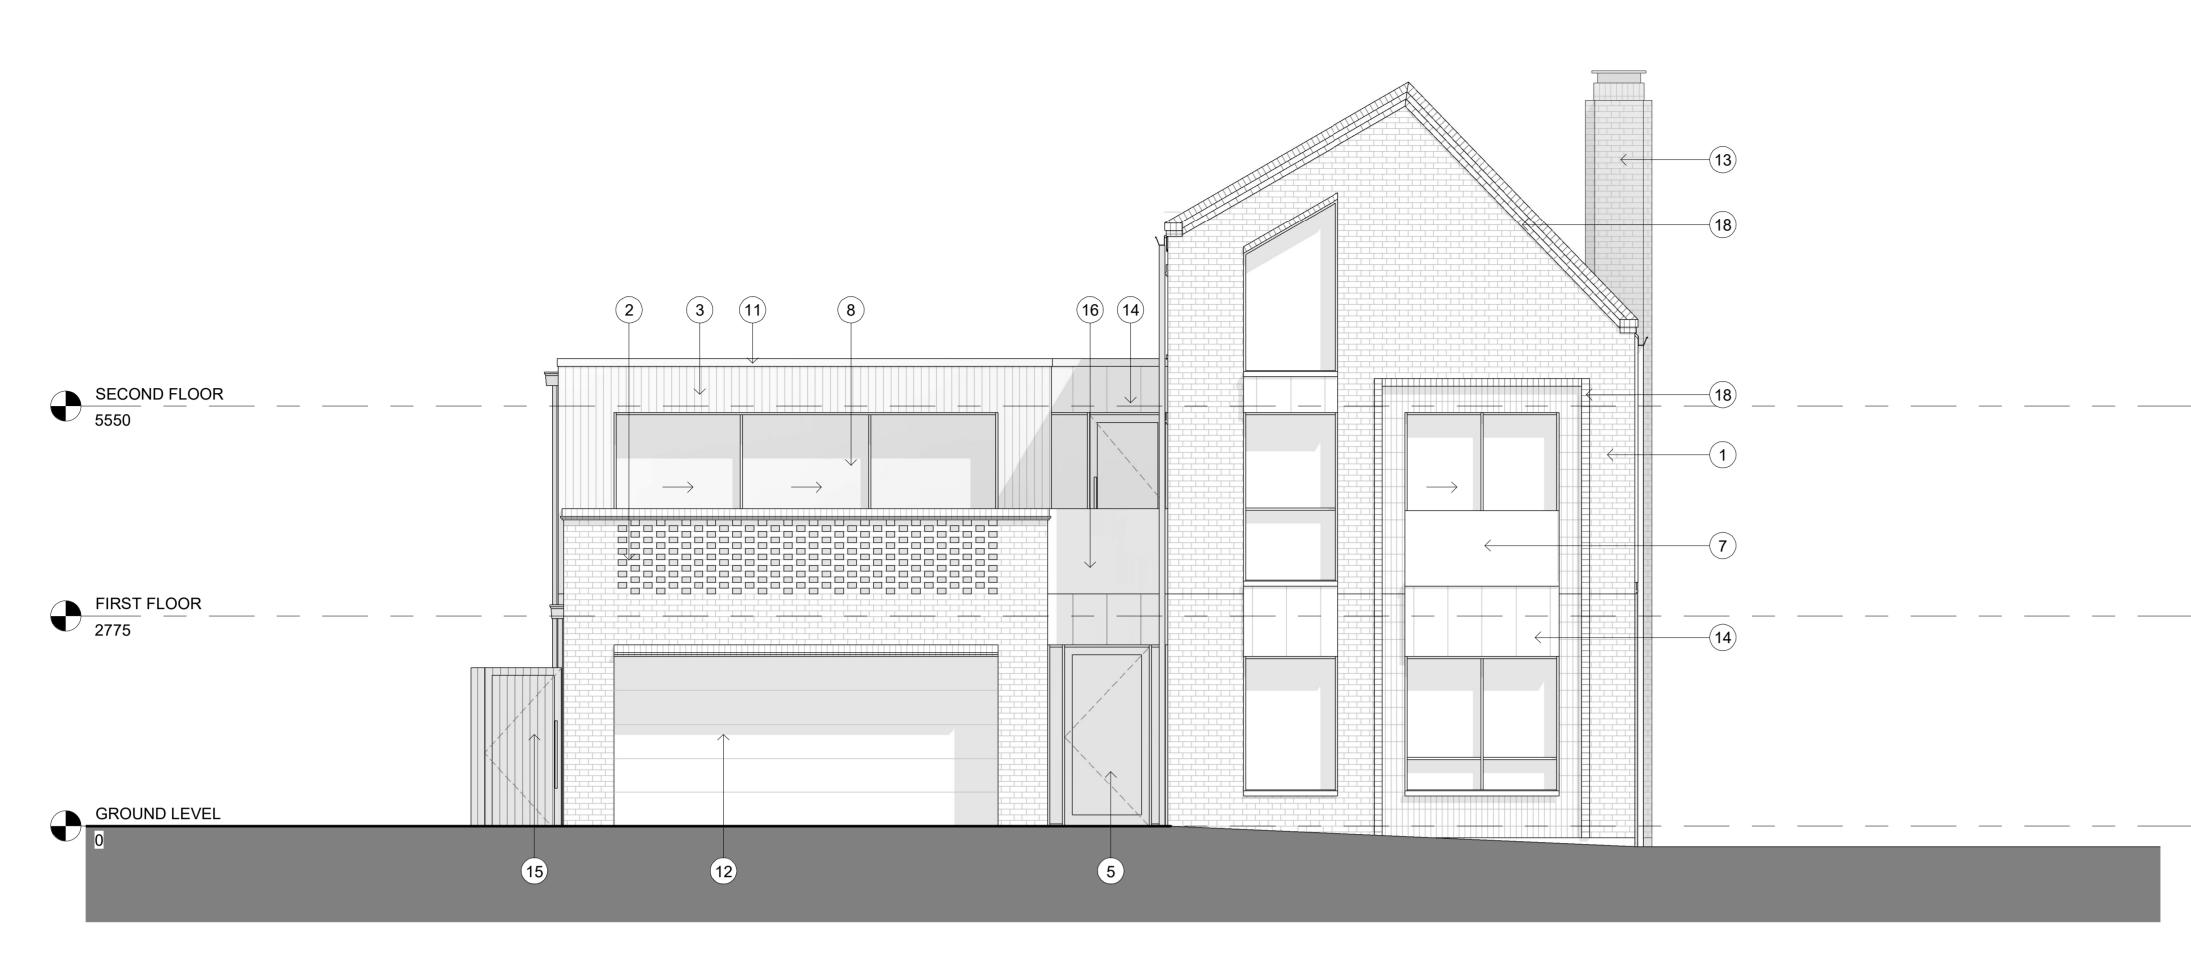

## Elevation 01 1 : 50

Elevation 02 1:50

- 1 Proposed brick facade
- 2 Protruding brick detailing
- 3 Proposed vertical timber cladding
- 4 Standing seam metal roof
- 5 Timber entrance door with glazed side panels
- 6 Glazed door with glazed side panel
- 7 Metal framed double glazed windows
- 8 Metal framed glazed sliding door panels
- 9 Vertical timber fins providing screening
- (10) Conservation style rooflight
- (11) Metal parapet capping and cills
- (12) Metal sectional overhead garage door
- (13) Masonry chimney ventilation stack with metal capping and brick detailing
- 14 Metal fascia cladding
- (15) Timber access gate
- (16) Frameless glazed balustrades
- 17) Stairs to upper level external terrace
- 18 Brick solider course detail over window
- (19) Obscured glazing to bathroom
- 20 Ventilation louvre with vertical timber fins providing screening (omitted)