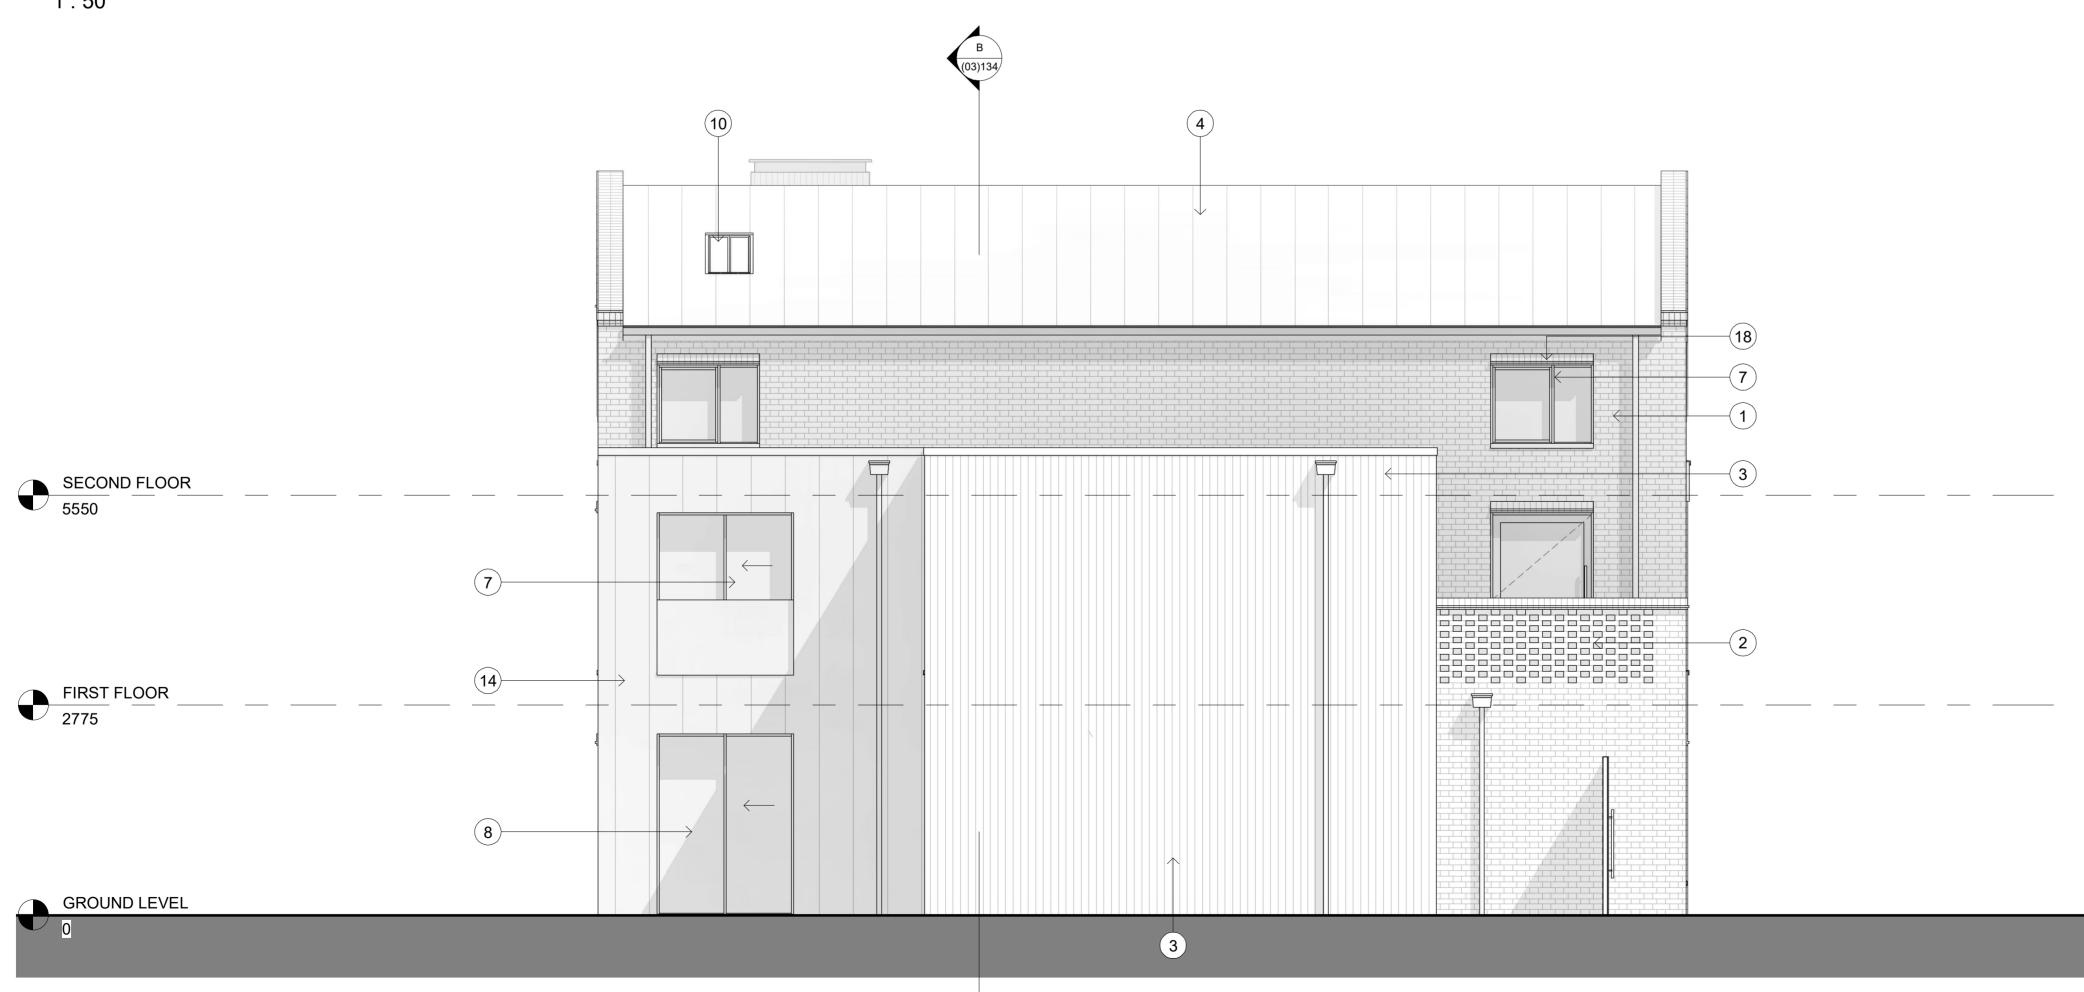

## Elevation 01 1 : 50

Elevation 02 1:50

- 1 Proposed brick facade
- 2 Protruding brick detailing
- 3 Proposed vertical timber cladding
- 4 Standing seam metal roof
- 5 Timber entrance door with glazed side panels
- 6 Glazed door with glazed side panel
- 7 Metal framed double glazed windows
- 8 Metal framed glazed sliding door panels
- 9 Vertical timber fins providing screening
- (10) Conservation style rooflight
- (11) Metal parapet capping and cills
- (12) Metal sectional overhead garage door
- (13) Masonry chimney ventilation stack with metal capping and brick detailing
- 14 Metal fascia cladding
- (15) Timber access gate
- (16) Frameless glazed balustrades
- 17) Stairs to upper level external terrace
- 18 Brick solider course detail over window
- (19) Obscured glazing to bathroom
- 20 Ventilation louvre with vertical timber fins providing screening (omitted)