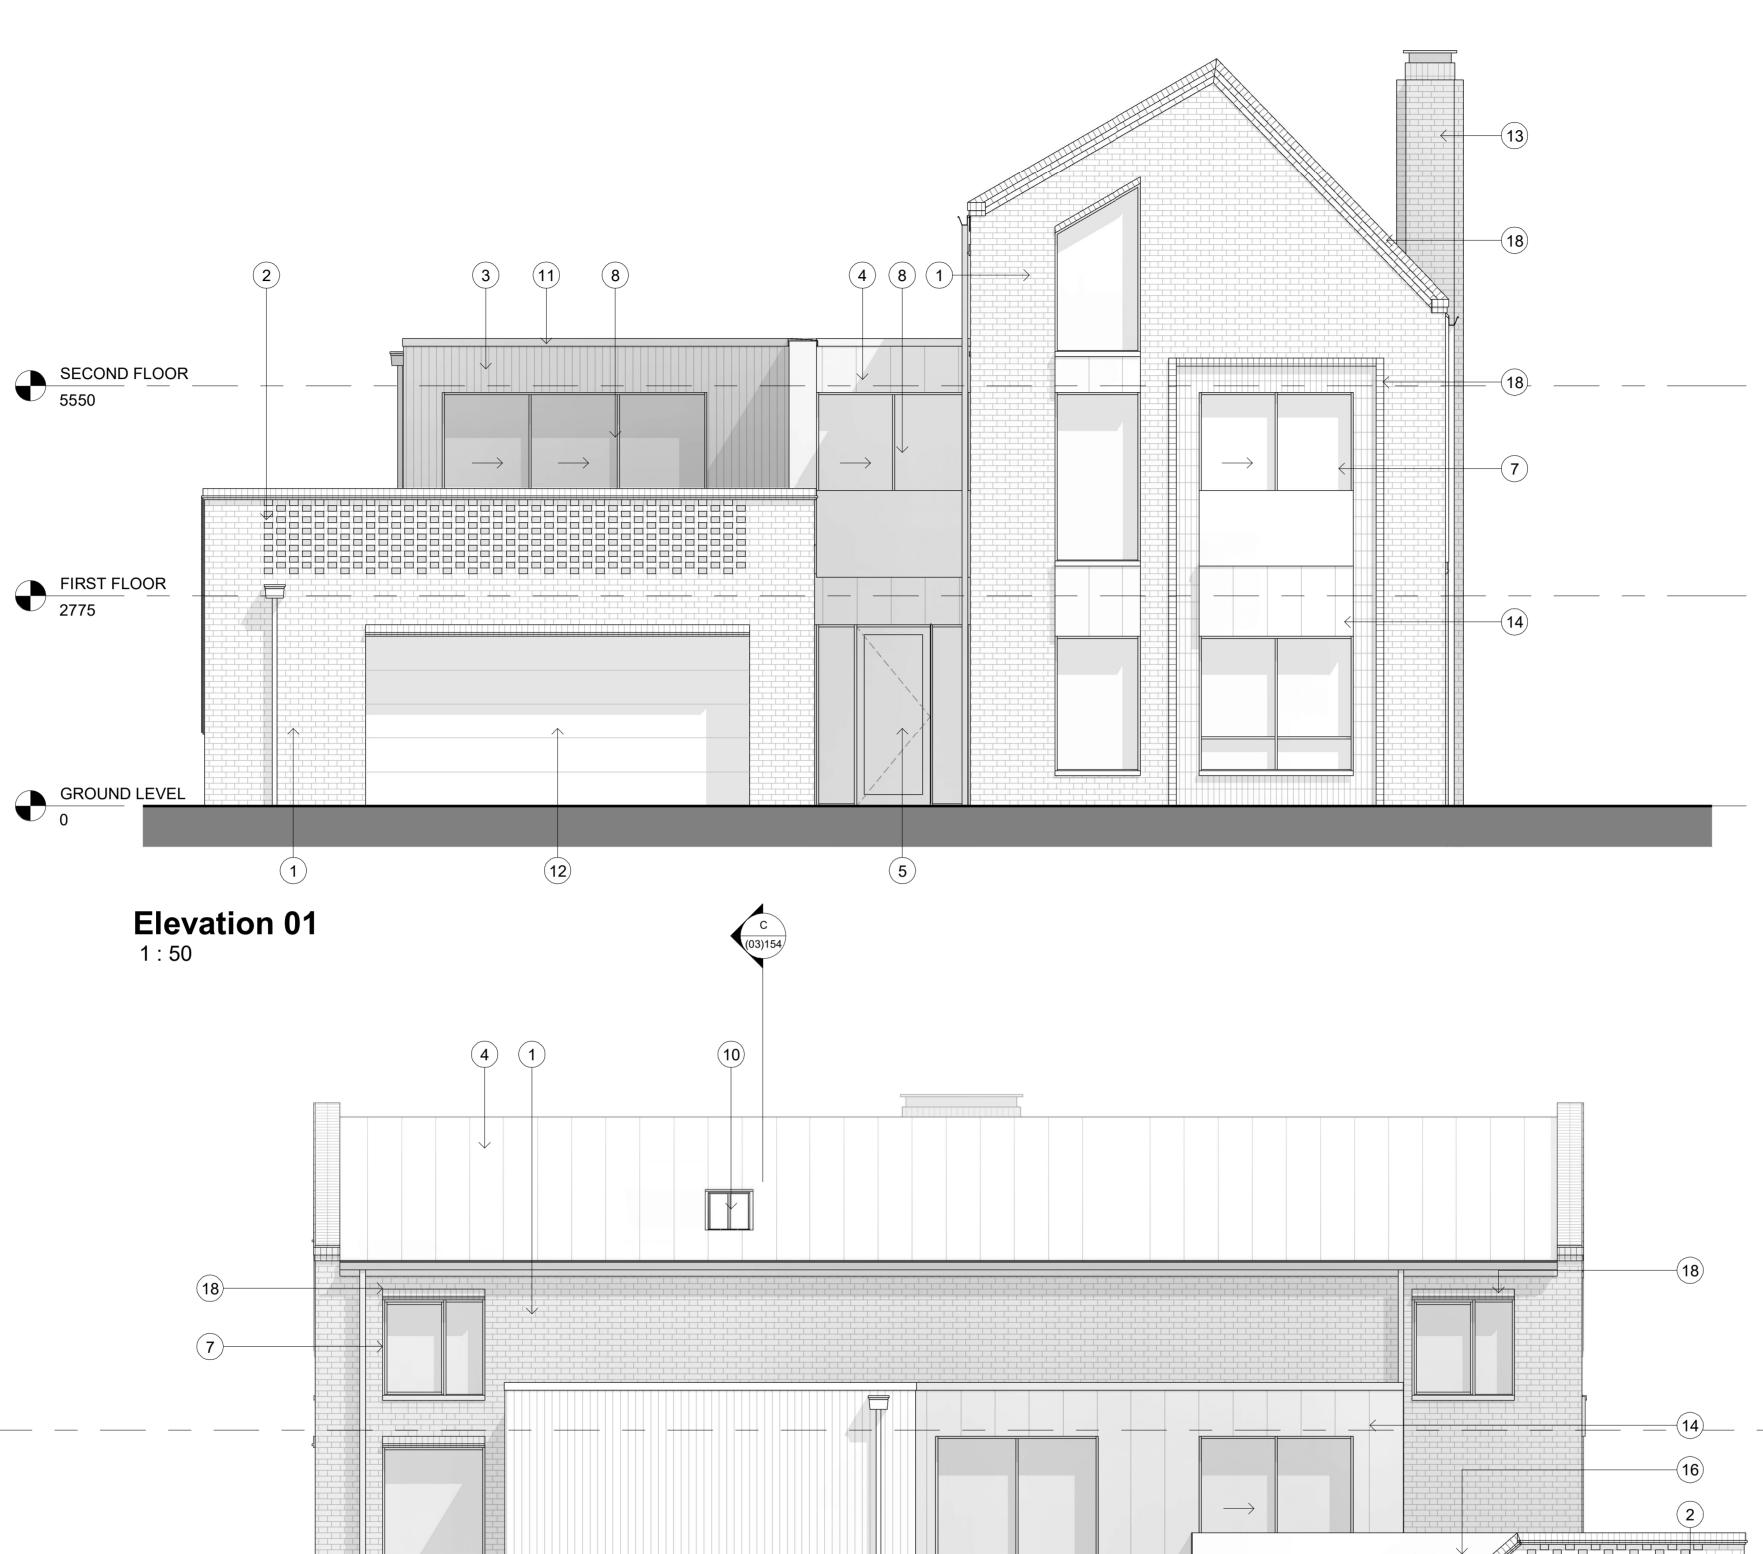

- 1 Proposed brick facade Flemish bond
- 2 Protruding brick detailing
- 3 Proposed vertical timber cladding
- 4 Standing seam metal roof
- 5 Timber / glazed entrance door with glazed side panels
- 6 Glazed door with glazed side panel
- 7 Metal framed double glazed windows
- 8 Metal framed glazed sliding door panels
- 9 Vertical timber fins providing screening
- (10) Conservation style rooflight
- (11) Metal parapet capping and cills
- (12) Metal sectional overhead garage door
- (13) Masonry chimney ventilation stack with metal capping and brick detailing
- (14) Metal fascia cladding
- 15 Timber fencing with access gate
- (16) Frameless glazed balustrades
- (17) Retained existing brick boundary wall
- 18 Brick solider course and eaves detailing
- (19) Obscured glazing to bathroom
- 20 Ventilation louvre with vertical timber fins providing screening (omitted)

## Vincent & Brown

Studio 12, Middlethorpe Business Park Sim Balk Lane, Bishopthorpe, York. YO23 2BD

t: 01904 700941 e: studio@vincentandbrown.com

project: OUSEFIELD HOUSE

FULFORD ROAD, YORK

drawing:

PLOT 4 - ELEVATIONS (1 OF 2)