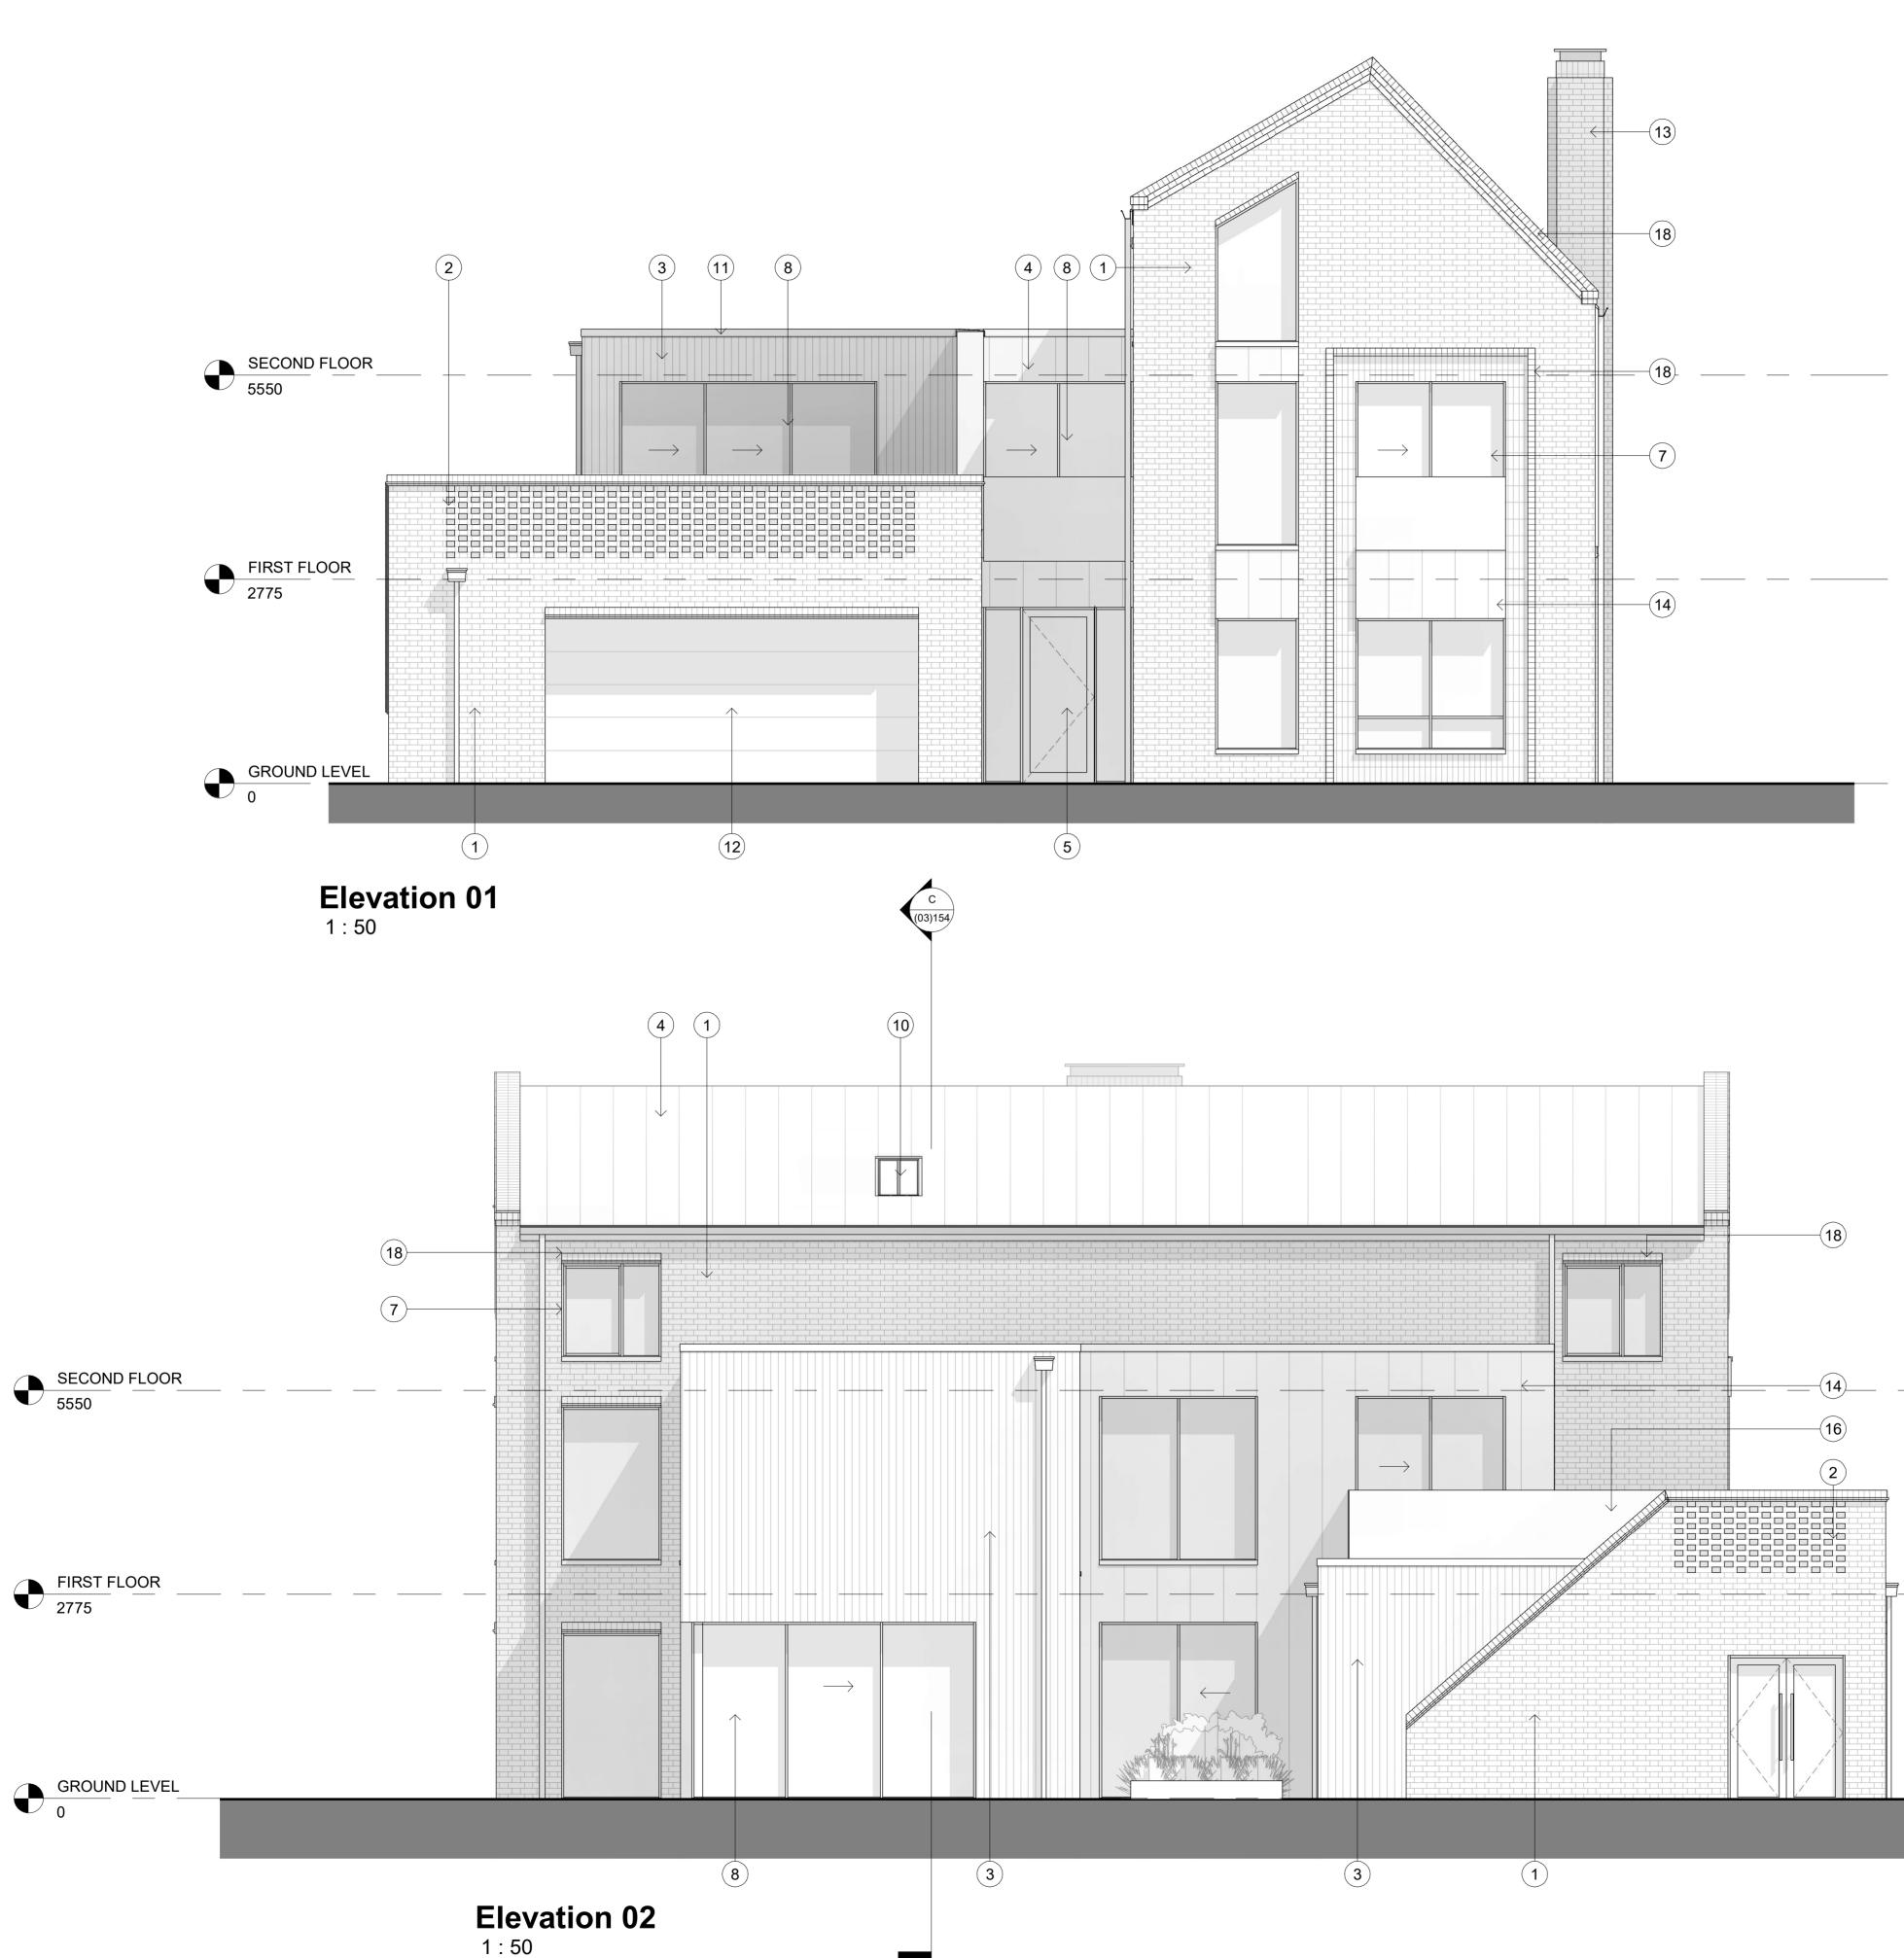

- 1 Proposed brick facade Flemish bond
- 2 Protruding brick detailing
- 3 Proposed vertical timber cladding
- 4 Standing seam metal roof
- 5 Timber / glazed entrance door with glazed side panels
- 6 Glazed door with glazed side panel
- 7 Metal framed double glazed windows
- 8 Metal framed glazed sliding door panels
- 9 Vertical timber fins providing screening
- (10) Conservation style rooflight
- (11) Metal parapet capping and cills
- (12) Metal sectional overhead garage door
- (13) Masonry chimney ventilation stack with metal capping and brick detailing
- (14) Metal fascia cladding
- 15 Timber fencing with access gate
- (16) Frameless glazed balustrades
- (17) Retained existing brick boundary wall
- 18 Brick solider course and eaves detailing
- (19) Obscured glazing to bathroom
- 20 Ventilation louvre with vertical timber fins providing screening (omitted)

## Vincent & Brown

Studio 12, Middlethorpe Business Park Sim Balk Lane, Bishopthorpe, York. YO23 2BD

t: 01904 700941 e: studio@vincentandbrown.com

project: OUSEFIELD HOUSE

FULFORD ROAD, YORK

drawing:

PLOT 4 - ELEVATIONS (1 OF 2)