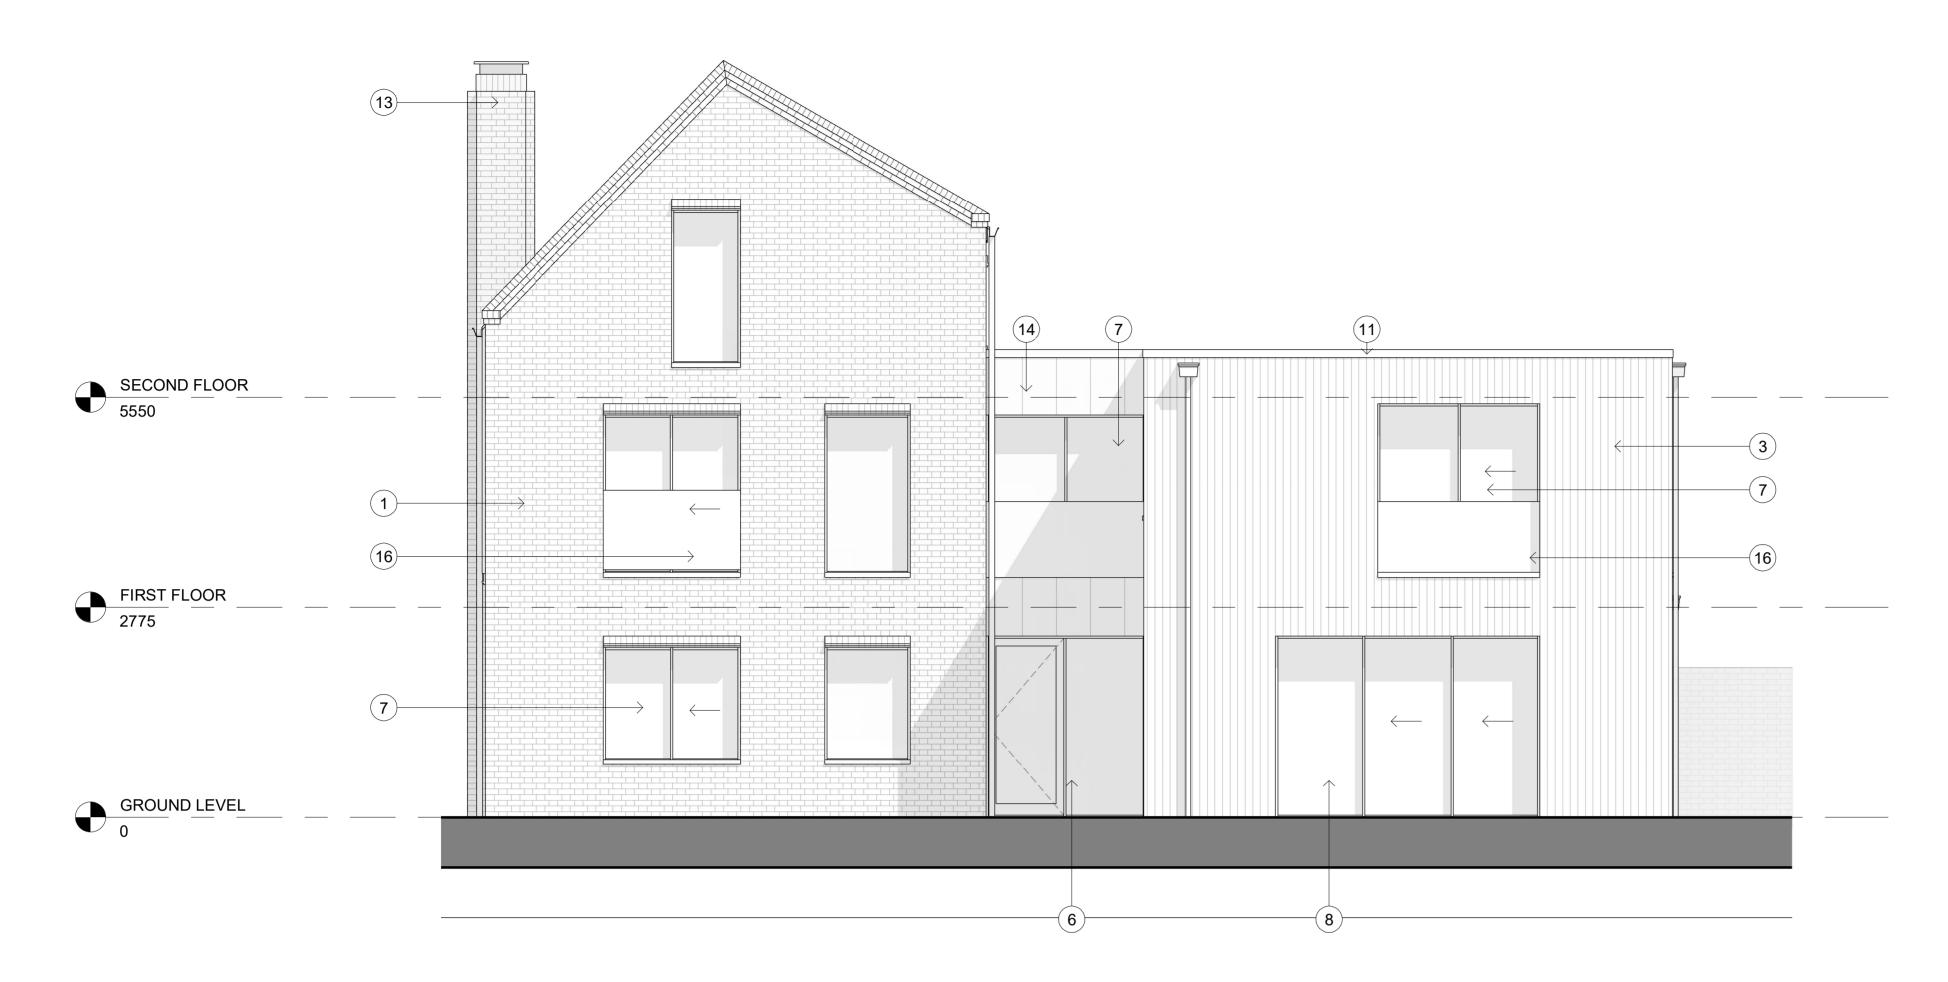

- 1 Proposed brick facade
- 2 Protruding brick detailing
- 3 Proposed vertical timber cladding
- (4) Standing seam metal roof
- 5 Timber / glazed entrance door with glazed side panels
- 6 Glazed door with glazed side panel
- 7 Metal framed double glazed windows
- 8 Metal framed glazed sliding door panels
- 9 Vertical timber fins providing screening
- (10) Conservation style rooflight
- (11) Metal parapet capping and cills
- (12) Metal sectional overhead garage door
- Masonry chimney ventilation stack with metal capping and brick detailing
- (14) Metal fascia cladding
- 15 Timber fencing with access gate
- (16) Frameless glazed balustrades
- 17 Retained existing brick boundary wall
- 18 Brick solider course and eaves detailing
- (19) Obscured glazing to bathroom
- 20 Ventilation louvre with vertical timber fins providing screening (omitted)