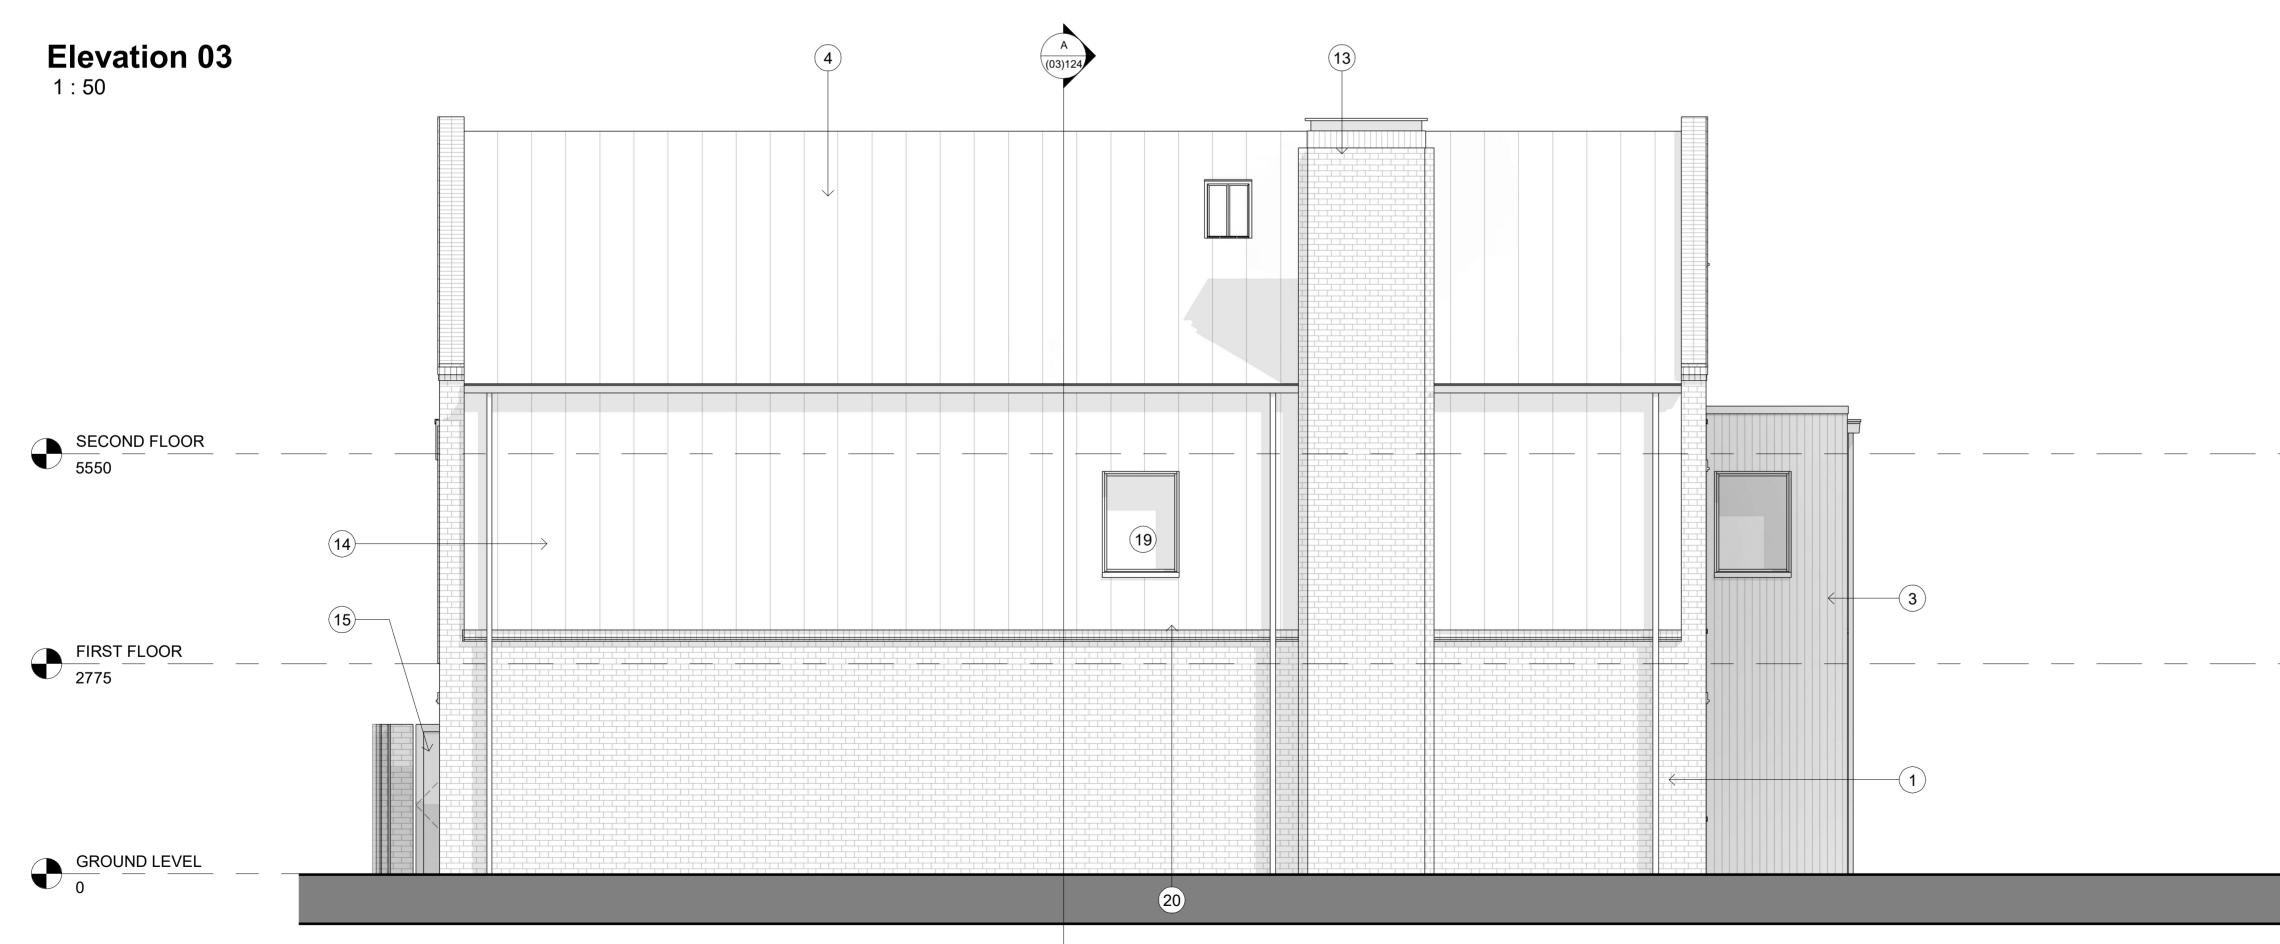

**Elevation 04** 1:50

- 1 Proposed brick facade
- 2 Protruding brick detailing
- 3 Proposed vertical timber cladding
- (4) Standing seam metal roof
- 5 Timber / glazed entrance door with glazed side panels
- 6 Glazed door with glazed side panel
- 7 Metal framed double glazed windows
- 8 Metal framed glazed sliding door panels
- 9 Vertical timber fins providing screening
- (10) Conservation style rooflight
- (11) Metal parapet capping and cills
- (12) Metal sectional overhead garage door
- Masonry chimney ventilation stack with metal capping and brick detailing
- (14) Metal fascia cladding
- 15 Timber fencing with access gate
- (16) Frameless glazed balustrades
- 17 Retained existing brick boundary wall
- 18 Brick solider course and eaves detailing
- (19) Obscured glazing to bathroom
- 20 Ventilation louvre with vertical timber fins providing screening (omitted)