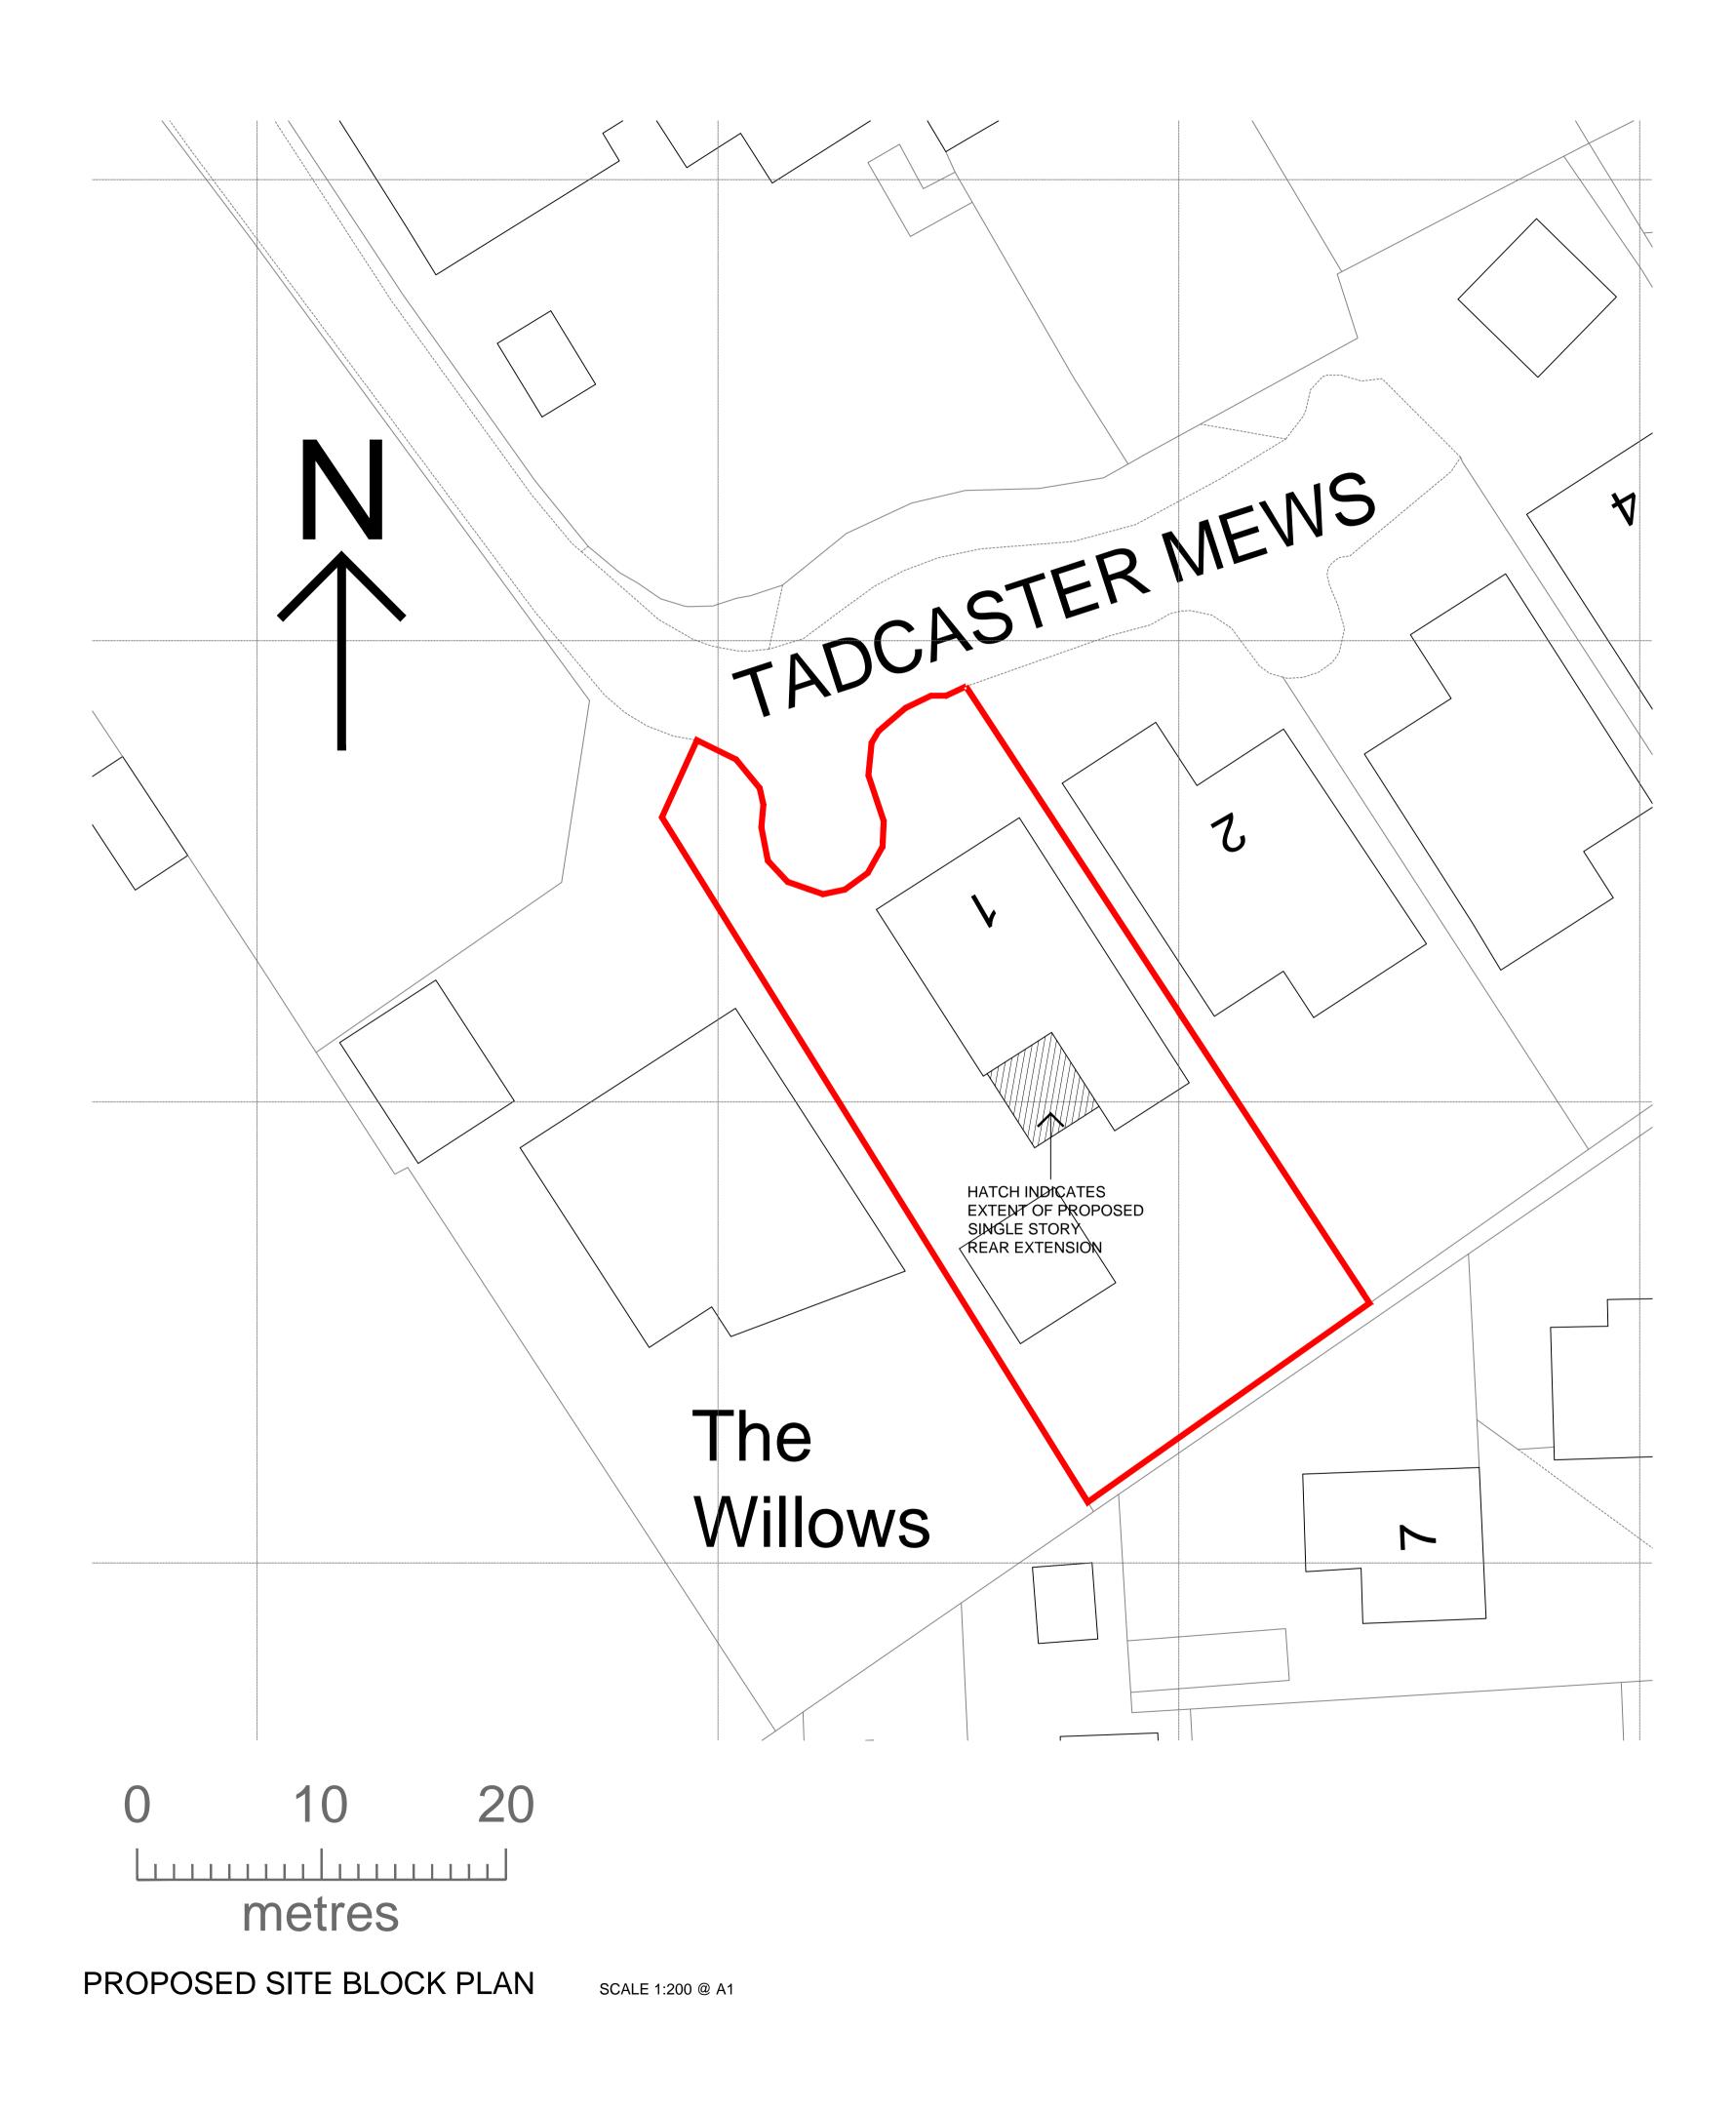

## SITE LOCATION PLAN

Notes:Do not scale, use figured dimensions only.

Dimensions to be verified on site prior to commencement of site works and ordering of materials / components. Any discrepancies to be reported to CA Architectural Services.

Natalie Baldry

Project 1 Tadcaster Mews Copmanthorpe York YO23 3AB Drawing Title Site Location Plan and Block Plan

Date VARIOUS

November 2023

Rev.

Drawn by

Scale

Drawing No.

SCALE 1:1250 @ A1

2023/155/P AL(0)01

CPA