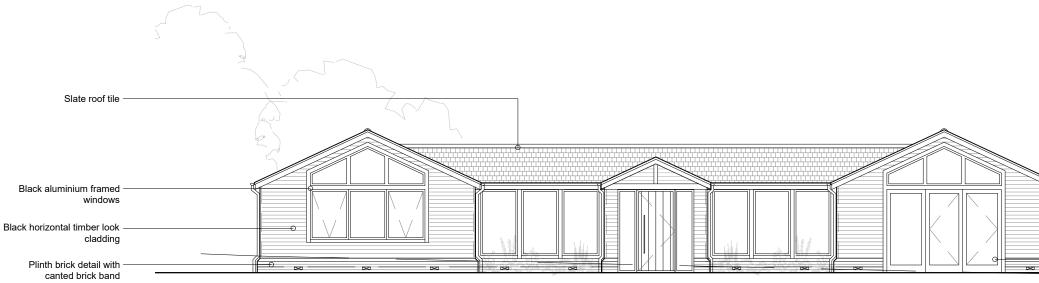

|     | PROPOSED NORTH EAST ELEVATION |
|-----|-------------------------------|
| 104 | 1:100                         |

| -                                                                                                                             |                                          |                  |            |                                                                 |    |                |                                                             |                                                |
|-------------------------------------------------------------------------------------------------------------------------------|------------------------------------------|------------------|------------|-----------------------------------------------------------------|----|----------------|-------------------------------------------------------------|------------------------------------------------|
| ALL DIMENSIONS MUST BE CHECKED ON SITE<br>INFORM THE ARCHITECT OF ANY<br>DISOREPANCIES PRIOR TO CONSTRUCTION<br>PLOT SIZE: A3 | NOTES:<br>SCALE: 1:100 @ A3<br>0 100 200 |                  |            |                                                                 |    |                | PROJECT:<br>DRAYTON MANOR LODGE<br>CARE FACILITY<br>CLIENT: | DRAWING TITLE:<br>PROPOSED<br>NORTH EAST ELEVA |
|                                                                                                                               |                                          | P03              | 04.07.2023 | PLANNING AMENDMENTS<br>ISSUED FOR COMMENT<br>ISSUED FOR COMMENT | CF | CP<br>CP<br>CP | JAMIE AND GERRY WYATT                                       | SCALE @ A3: 1:100                              |
|                                                                                                                               |                                          |                  |            | ISSUED FOR COMMENT<br>DESCRIPTION                               |    | СР             | drawing no:<br>0358 - 104                                   | P04                                            |
|                                                                                                                               |                                          | REVISION HISTORY |            |                                                                 |    |                |                                                             |                                                |

В

- Black aluminium framed doors

TION

Pinchin Architects Ltd Suite 11, Rivers Lodge, Harpenden, AL5 2JD t: 0207 183 1456 | e: info@pinchinarchitects.com www.pinchinarchitects.com