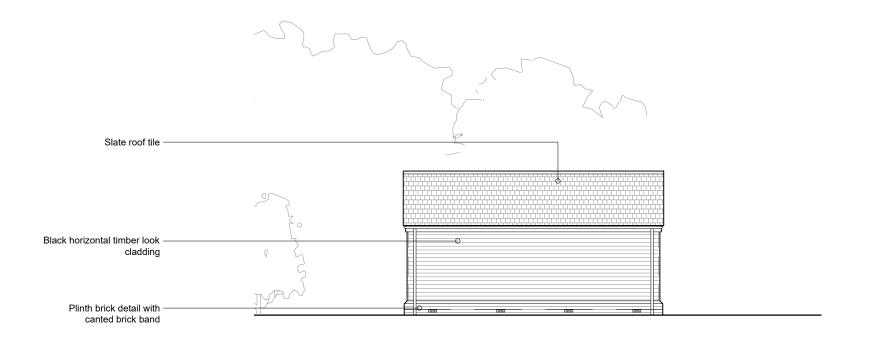

PROPOSED SOUTH EAST ELEVATION
1:100

ALL DIMENSIONS MUST BE CHECKED ON SITE INFORM THE ARCHITECT OF ANY DISCREPANCIES PRIOR TO CONSTRUCTION PLOT SIZE: A3

NOTES:

SCALE: 1:100 @ A3

100 200 | P03 | 21.12.2023 | PLANNING AMENDMENTS |
| P02 | 14.07.2023 | PORCH REMOVED |
| P01 | 16.03.2023 | ISSUED FOR COMMENT |
| REV | DATE | DESCRIPTION | REVISION HISTORY

DRAYTON MANOR LODGE CARE FACILITY

JAMIE AND GERRY WYATT

0358 - 107

DRAWING TITLE: PROPOSED SOUTH EAST ELEVATION

SCALE @ A3: 1:100

P03

Pinchin Architects Ltd Suite 11, Rivers Lodge, Harpenden, AL5 2JD t: 0207 183 1456 | e: info@pinchinarchitects.com www.pinchinarchitects.com