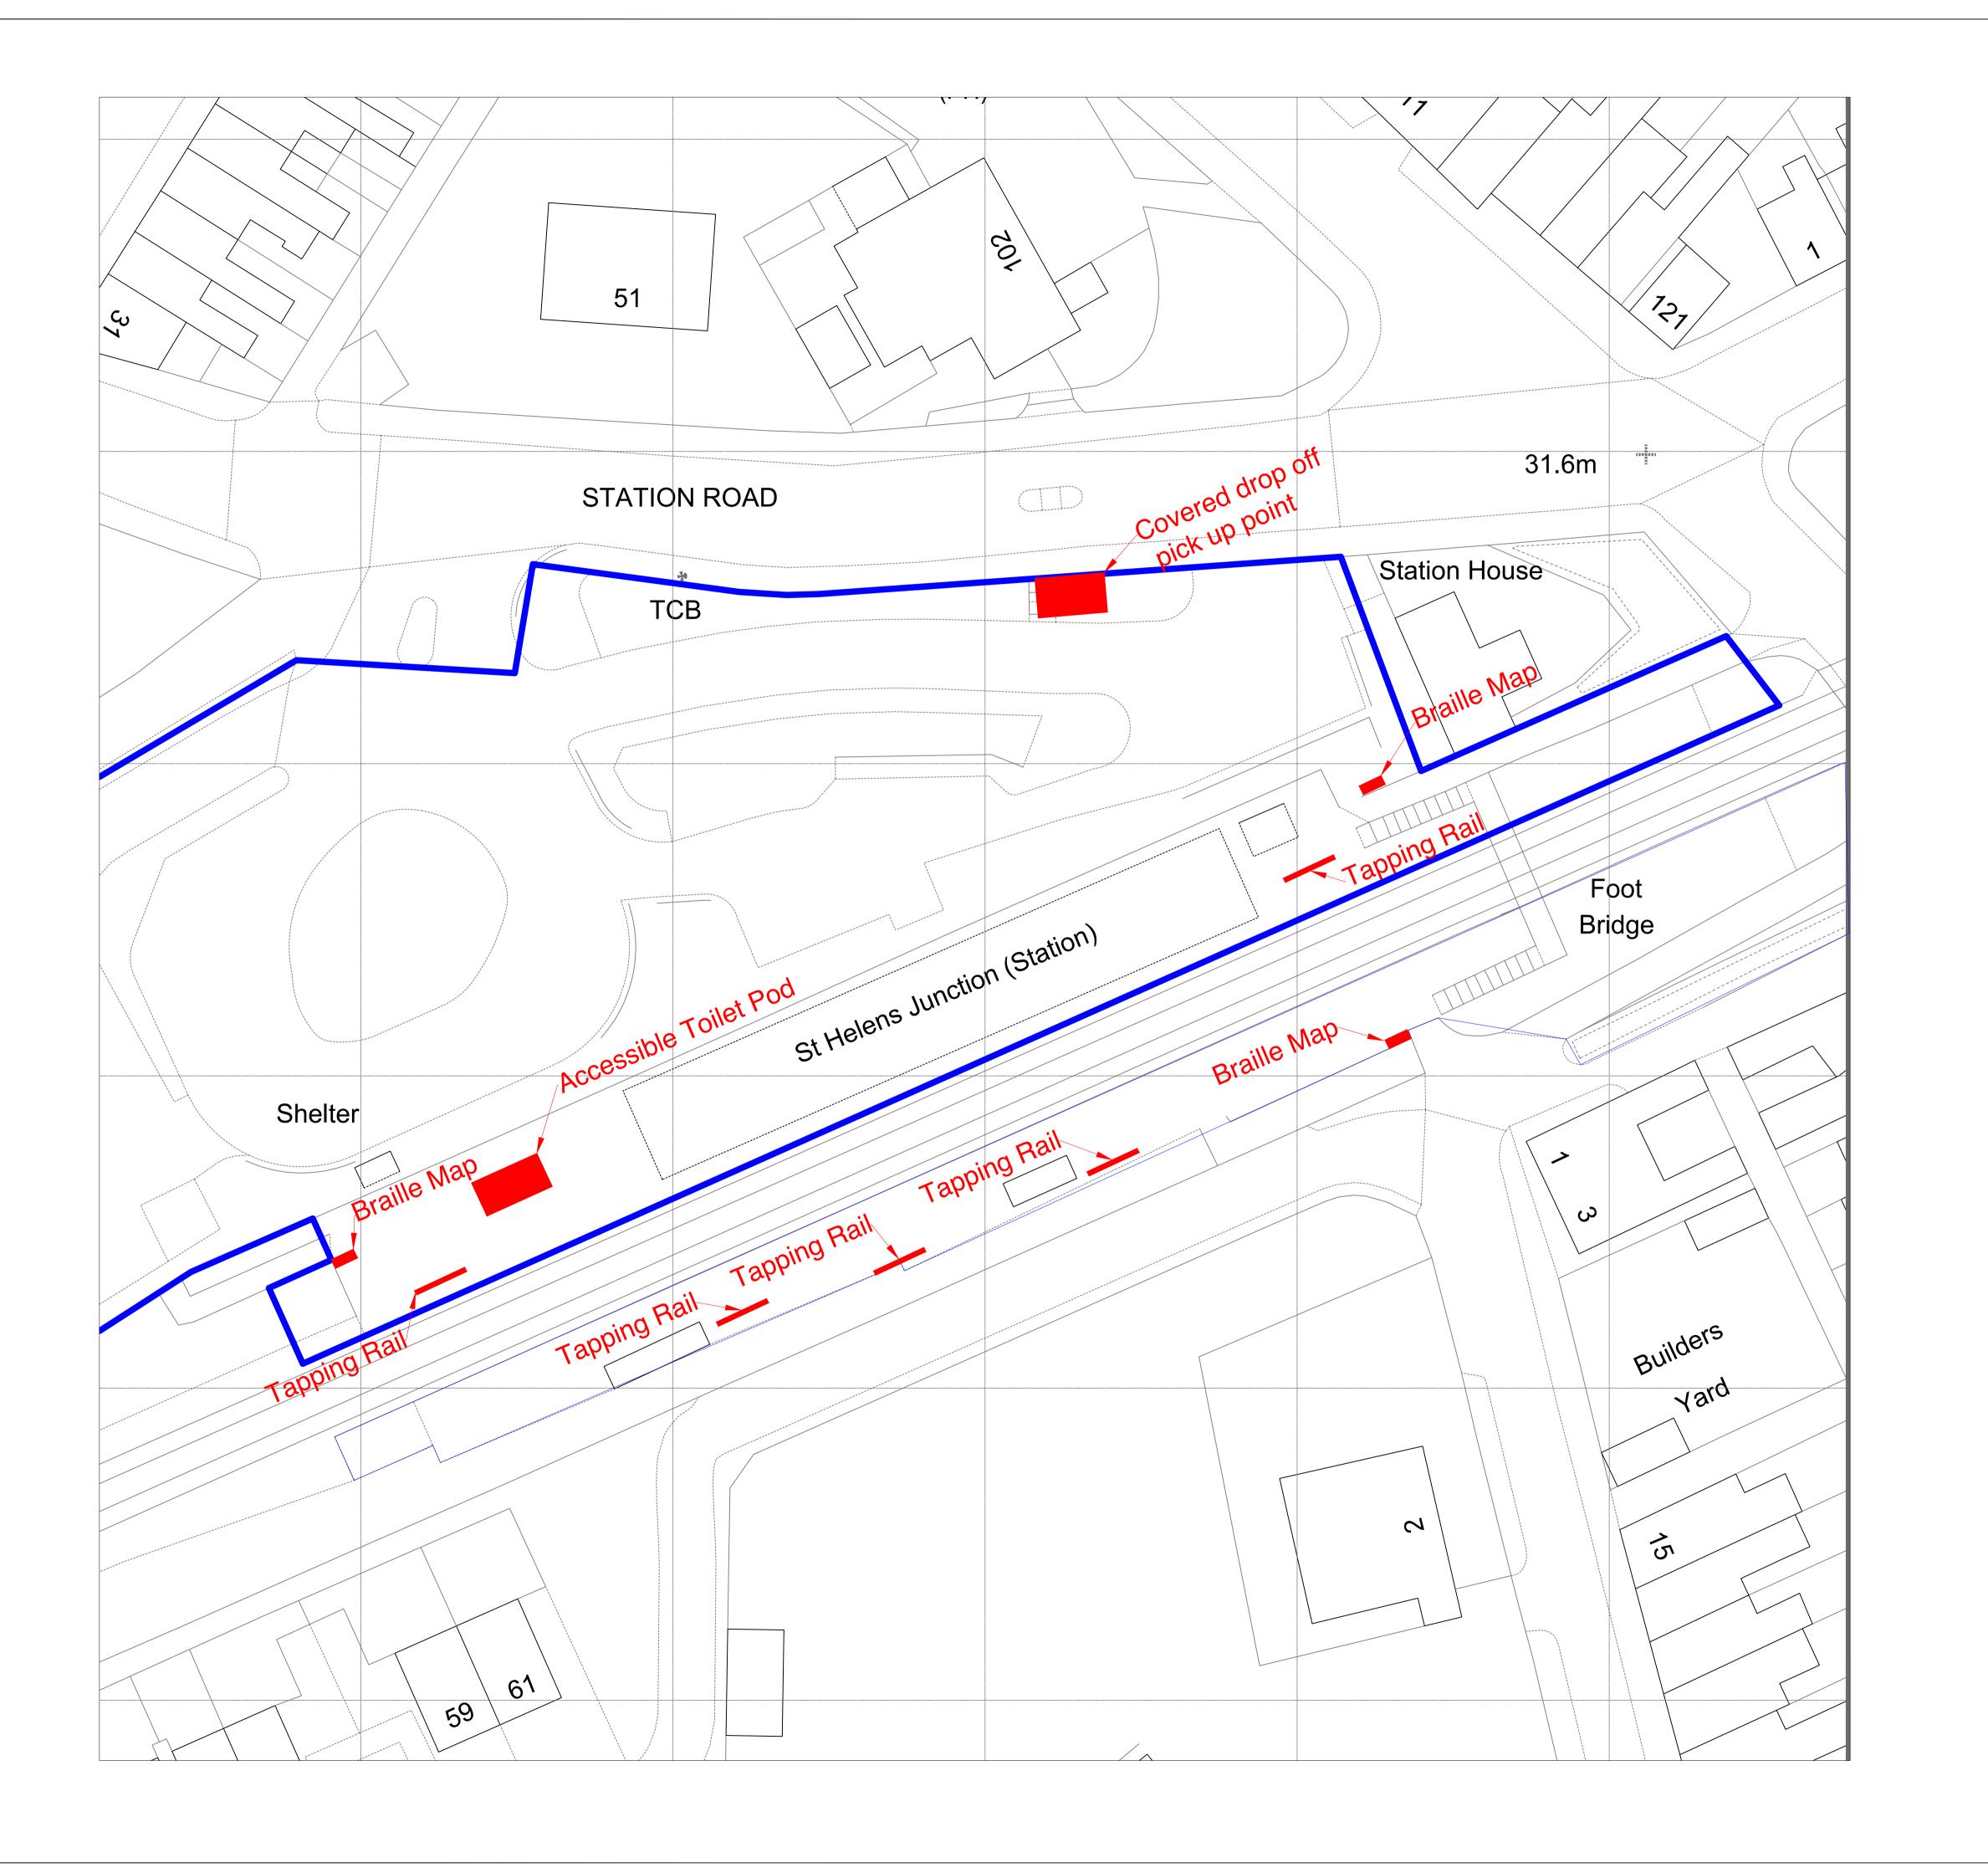

NOTES

Pod Specification - St Helens

-External Cladding - Brick Clad Slips -Roof - Curved /Domed Roof -Door - RAL 1018 (Zinc Yellow) -Door Swings - As per Drawings

| 0.1      | Drawing created. |    | Г        |
|----------|------------------|----|----------|
| Revision |                  | SA | 14.06.23 |
| Loc      | cation Figure    |    |          |