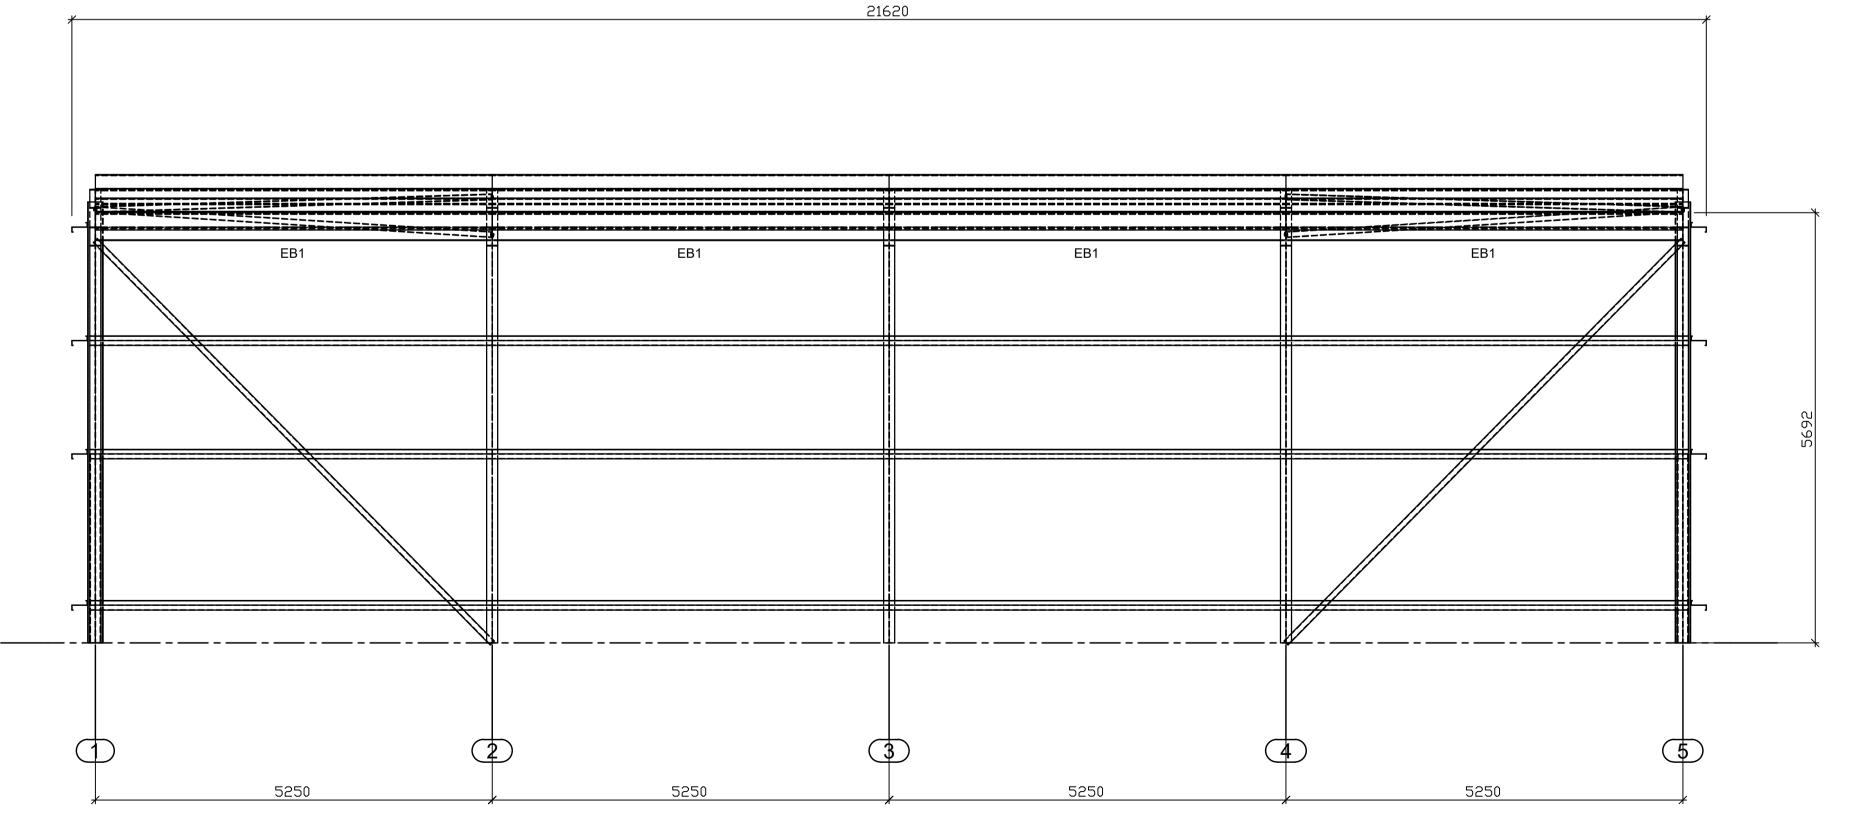

Cold Rolled Elevation on VIEW ON LINE A (LINE B SIMILAR)

**General Notes** 

1. This drawing must not be scaled.

| Index | Date | Description | Auth |
|-------|------|-------------|------|
|       |      |             |      |