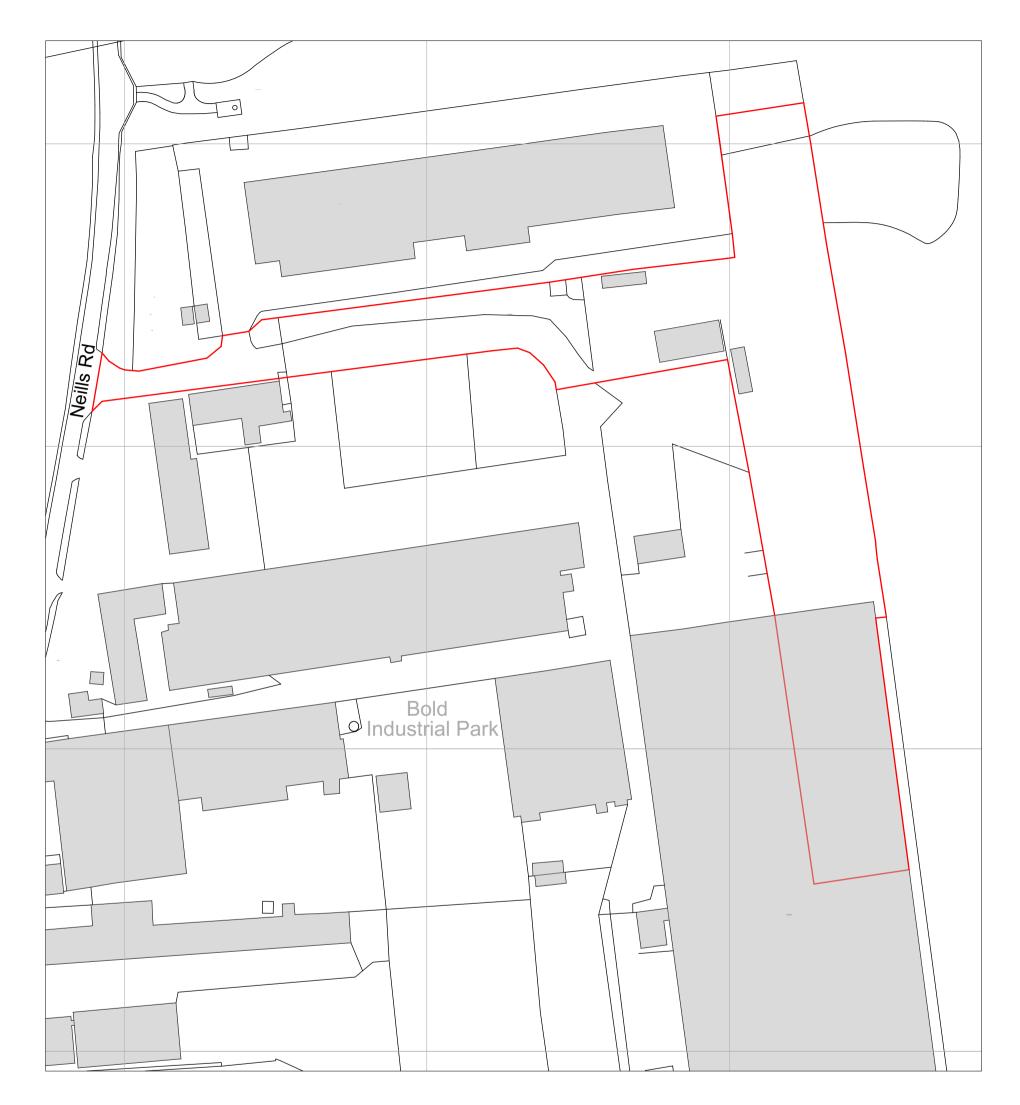

### PROPOSED LOCATION PLAN

NOTE:- These drawings have been prepared for the purposes of submission to the Local Authority as part of a planning application and are not to be used for any other purpose without the express permission of MSA.

Adjacent buildings, roads, etc scaled from O.S. plans. Trees indicated for illustrative purposes only.

These drawings are not to be used for construction

| rev. | notes          | date   |
|------|----------------|--------|
|      | Planning Issue | Dec 20 |
|      |                |        |
|      |                |        |