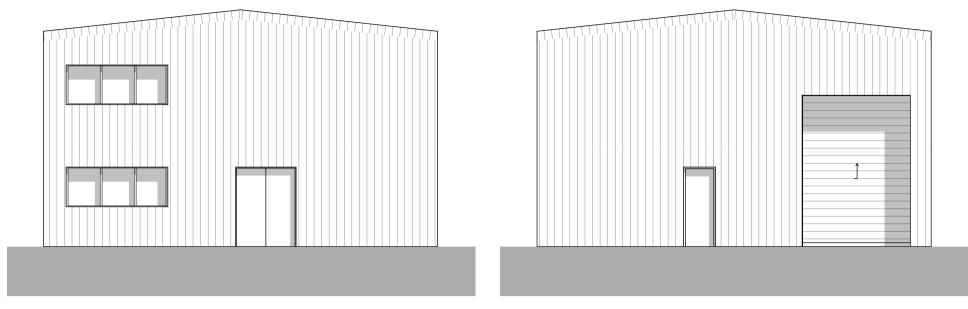

LAN

### PLANNING APPLICATION ISSUE

NOTE:- These drawings have been prepared for the purposes of submission to the Local Authority as part of a planning application and are not to be used for any other purpose without the express permission of MSA.

Adjacent buildings, roads, etc scaled from O.S. plans. Trees indicated for illustrative purposes only.

These drawings are not to be used for construction

| rev. | notes          | date   |
|------|----------------|--------|
|      | Planning Issue | Dec 20 |
|      |                |        |





This Drawing is Copyright © 2023







**msa**architects 89 High Street Newton-Le-Willows WA12 9SL

T. 01925 299 881 F. 01925 299 455 E. info@msaarchitects.co.uk www.msaarchitects.co.uk

Unit 9, Bold Industrial Estate St Helens WA9 4TU

SiteCote



FRONT ELEVATION (EAST)

REAR ELEVATION (WEST)



SIDE ELEVATION (SOUTH)



# SIDE ELEVATION (NORTH)

### PLANNING APPLICATION ISSUE

NOTE:- These drawings have been prepared for the purposes of submission to the Local Authority as part of a planning application and are not to be used for any other purpose without the express permission of MSA.

Adjacent buildings, roads, etc scaled from O.S. plans. Trees indicated for illustrative purposes only.

These drawings are not to be used for construction

| rev. | notes          | date   |
|------|----------------|--------|
|      | Planning Issue | Dec 20 |
|      |                |        |

Materials

Roof - Profiled metal cladding (light grey)

Walls - Profiled metal cladding (mid grey)

Personel Door - Aluminium/HW/Steel (grey)

Roller Door