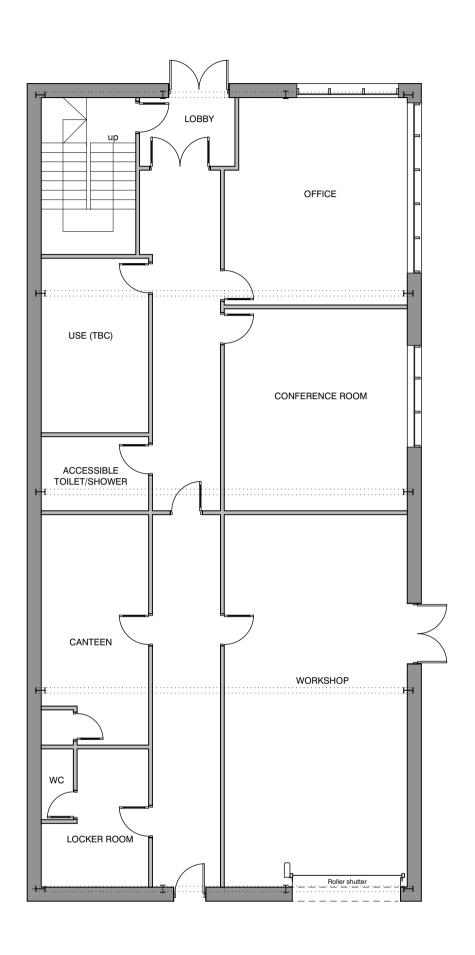

Industrial Estate St Helens WA9 4TU

 ${\sf SiteCote}$ 



PROPOSED BLOCK PLAN

### PLANNING APPLICATION ISSUE

NOTE:- These drawings have been prepared for the purposes of submission to the Local Authority as part of a planning application and are not to be used for any other purpose without the express permission of MSA.

Adjacent buildings, roads, etc scaled from O.S. plans. Trees indicated for illustrative purposes only.

These drawings are not to be used for construction

| rev. | notes          | date   |
|------|----------------|--------|
|      | Planning Issue | Dec 20 |







**msa**architects 89 High Street Newton-Le-Willows WA12 9SL T. 01925 299 881 F. 01925 299 455 E. info@msaarchitects.co.uk www.msaarchitects.co.uk

Unit 9, Bold Industrial Estate
St Helens
WA9 4TU
SiteCote





PROPOSED GROUND FLOOR

## PROPOSED MEZZANINE FLOOR

### PLANNING APPLICATION ISSUE

NOTE:- These drawings have been prepared for the purposes of submission to the Local Authority as part of a planning application and are not to be used for any other purpose without the express permission of MSA.

Adjacent buildings, roads, etc scaled from O.S. plans. Trees indicated for illustrative purposes only.

These drawings are not to be used for construction

| rev. | notes          | date   |
|------|----------------|--------|
|      | Planning Issue | Dec 20 |
|      |                |        |

Note: these drawings have been prepared for planning purposes only and do not constitute Building Control approval, which will be dealt with under a separate application directly by the





Project No