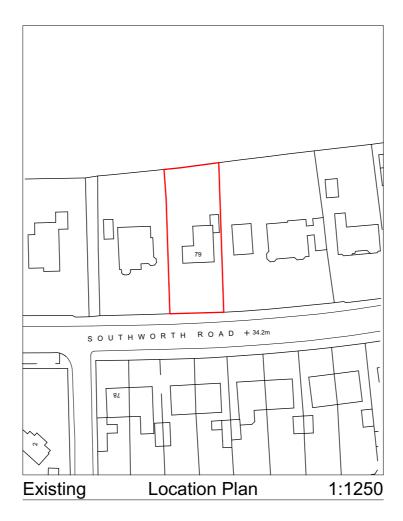

## **Existing Location Plan**

| Project No.     | Drawing No. |                   | Rev No.      | Size |
|-----------------|-------------|-------------------|--------------|------|
| 1926            | 1926 PL 001 |                   |              | A3   |
| Scale<br>1:1250 | Drawn By    | Checked By<br>KMS | Date 05/12/2 | 2023 |

## Existing

Adjacent buildings, roads, etc scaled from O.S. plans. Trees indicated for illustrative purposes only.

These drawings are not to be used for construction

|   | rev. | notes               | date  |
|---|------|---------------------|-------|
| Ī |      | Planning submission | 12.23 |
|   |      |                     |       |
|   |      |                     |       |
|   |      |                     |       |
|   |      |                     |       |
|   |      |                     |       |
|   |      |                     |       |
|   |      |                     |       |