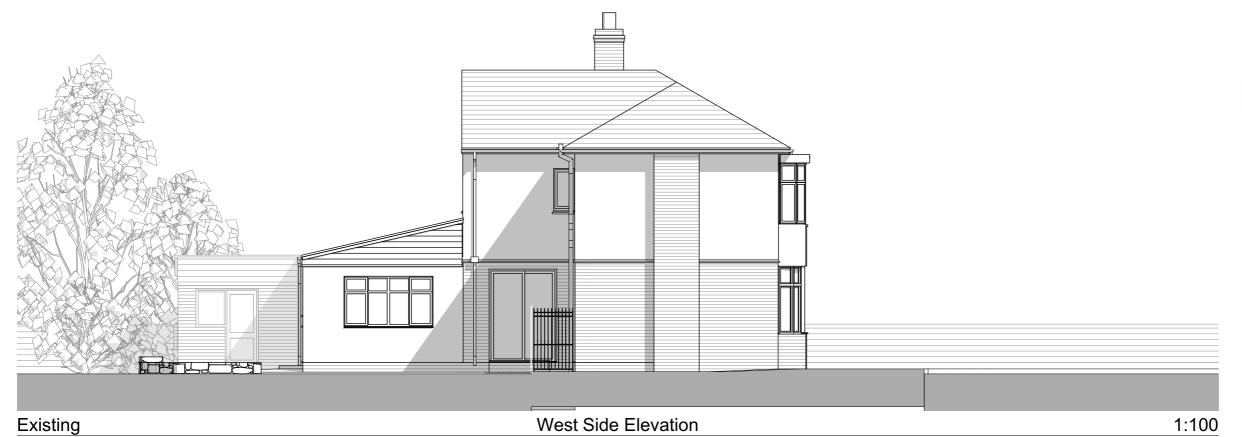

## **Existing Front and Side Elevations**

| Project No.<br>1926 |                       | Drawing No.<br>1926 PL 006 |              | Size<br>A3 |
|---------------------|-----------------------|----------------------------|--------------|------------|
| Scale<br>1:100      | Drawn By<br><b>GW</b> | Checked By                 | Date 05/12/2 | 2023       |

#### MATERIALS AND FINISHES

WALLS - COMBINATION OF RED FACING BRICKWORK, WHITE RENDER AND BROWN FEATURE BOARDING

ROOF - RED CLAY TILE

FASCIAS - PAINTED TIMBER - COLOUR BLACK

RAINWATER GOODS - UPVC - COLOUR BLACK

WINDOWS - TIMBER - STAINED BROWN

DOORS - TIMBER - STAINED BROWN AND ALUMINIUM PPC WHITE

**DRIVEWAY** - TARMAC

BOUNDARIES - FACING BRICK WALLS AND CONCRETE POST/TIMBER PANEL FENCES

msaarchitects 89 High Street Newton-Le-Willows WA12 9SL T. 01925 299 881 F. 01925 299 455 E. info@msaarchitects.co.uk www.msaarchitects.co.uk