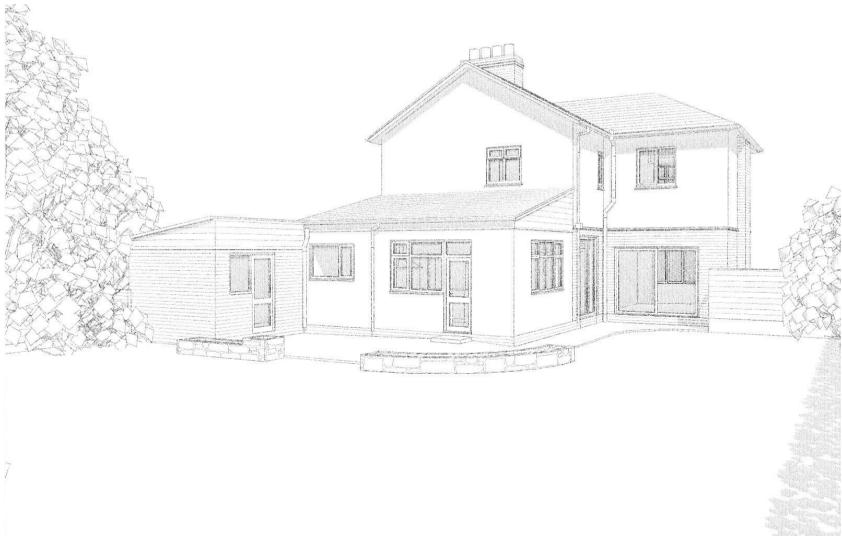

TIMBER - STAINED BROWN AND ALUMINIUM PPC WHITE

**DRIVEWAY** - TARMAC

BOUNDARIES - FACING BRICK WALLS AND CONCRETE POST/TIMBER PANEL FENCES



msaarchitects 89 High Street Newton-Le-Willows WA12 9SL

T. 01925 299 881 F. 01925 299 455 E. info@msaarchitects.co.uk www.msaarchitects.co.uk

79 Southworth Road Newton-le-Willows WA12 0BL Mr and Mrs Millington

## **Existing Rear and Side Elevations**

| Project No.<br>1926 |                |          | Drawing No. Re<br>1926 PL 007 |              |      |
|---------------------|----------------|----------|-------------------------------|--------------|------|
|                     | Scale<br>1:100 | Drawn By | Checked By<br>KMS             | Date 05/12/2 | 2023 |

### PLANNING

This Drawing is Copyright © 2023







Existing Front Garden View



## Existing Rear Garden View

## PLANNING APPLICATION ISSUE

NOTE:- These drawings have been prepared for the purposes of submission to the Local Authority as part of a planning application and are not to be used for any other purpose without the express permission of MSA.

Adjacent buildings, roads, etc scaled from O.S. plans. Trees indicated for illustrative purposes only.

These drawings are not to be used for construction

| rev. | notes               | date  |
|------|---------------------|-------|
|      | Planning submission | 12.23 |
|      |                     |       |
|      |                     |       |





**msa**architects 89 High Street Newton-Le-Willows WA12 9SL T. 01925 299 881 F. 01925 299 455 E. info@msaarchitects.co.uk www.msaarchitects.co.uk