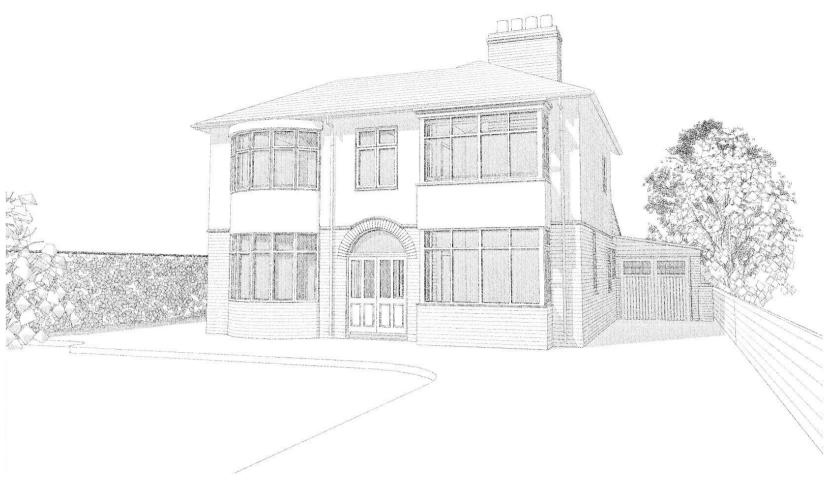

- STAINED BROWN

**DOORS** - TIMBER - STAINED BROWN AND ALUMINIUM PPC WHITE

**DRIVEWAY** - TARMAC

BOUNDARIES - FACING BRICK WALLS AND CONCRETE POST/TIMBER PANEL FENCES



msaarchitects 89 High Street Newton-Le-Willows WA12 9SL

T. 01925 299 881 F. 01925 299 455 E. info@msaarchitects.co.uk www.msaarchitects.co.uk

79 Southworth Road Newton-le-Willows WA12 0BL Mr and Mrs Millington

## **Existing Rear and Side Elevations**

| Project No.<br>1926 |                |          | Drawing No. Re<br>1926 PL 007 |              |      |
|---------------------|----------------|----------|-------------------------------|--------------|------|
|                     | Scale<br>1:100 | Drawn By | Checked By<br>KMS             | Date 05/12/2 | 2023 |

### PLANNING

This Drawing is Copyright © 2023







Existing Front Garden View



## Existing Rear Garden View

## PLANNING APPLICATION ISSUE

NOTE:- These drawings have been prepared for the purposes of submission to the Local Authority as part of a planning application and are not to be used for any other purpose without the express permission of MSA.

Adjacent buildings, roads, etc scaled from O.S. plans. Trees indicated for illustrative purposes only.

These drawings are not to be used for construction

| rev. | notes               | date  |
|------|---------------------|-------|
|      | Planning submission | 12.23 |
|      |                     |       |
|      |                     |       |





**msa**architects 89 High Street Newton-Le-Willows WA12 9SL T. 01925 299 881 F. 01925 299 455 E. info@msaarchitects.co.uk www.msaarchitec