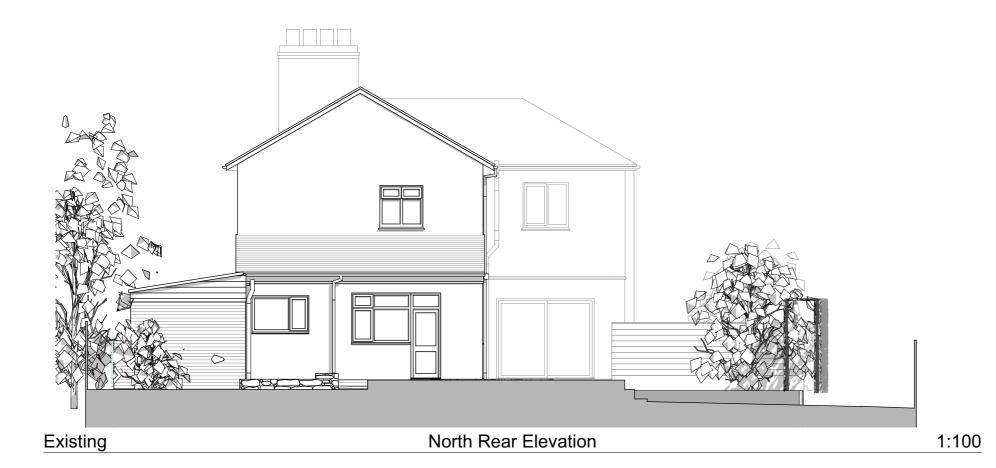

## **Existing Rear and Side Elevations**

| Project No.<br>1926 |                |          | Drawing No. Re<br>1926 PL 007 |              |      |
|---------------------|----------------|----------|-------------------------------|--------------|------|
|                     | Scale<br>1:100 | Drawn By | Checked By<br>KMS             | Date 05/12/2 | 2023 |

#### MATERIALS AND FINISHES

WALLS - COMBINATION OF RED FACING BRICKWORK, WHITE RENDER AND BROWN FEATURE BOARDING

ROOF - RED CLAY TILE

FASCIAS - PAINTED TIMBER - COLOUR BLACK

RAINWATER GOODS - UPVC - COLOUR BLACK

WINDOWS - TIMBER - STAINED BROWN

DOORS - TIMBER - STAINED BROWN AND ALUMINIUM PPC WHITE

**DRIVEWAY** - TARMAC

BOUNDARIES - FACING BRICK WALLS AND CONCRETE POST/TIMBER PANEL FENCES

msaarchitects 89 High Street Newton-Le-Willows WA12 9SL T. 01925 299 881 F. 01925 299 455 E. info@msaarchitects.co.uk www.msaarchitects.co.uk

### MATERIALS AND FINISHES

WALLS - COMBINATION OF RED FACING BRICKWORK, WHITE RENDER AND BROWN FEATURE BOARDING

ROOF - RED CLAY TILE

FASCIAS - PAINTED TIMBER - COLOUR BLACK

RAINWATER GOODS - UPVC - COLOUR BLACK

WINDOWS - TIMBER - STAINED BROWN

**DOORS** - TIMBER - STAINED BROWN AND ALUMINIUM PPC WHITE

**DRIVEWAY** - TARMAC

BOUNDARIES - FACING BRICK WALLS AND CONCRETE POST/TIMBER PANEL FENCES

msaarchitects 89 High Street Newton-Le-Willows WA12 9SL