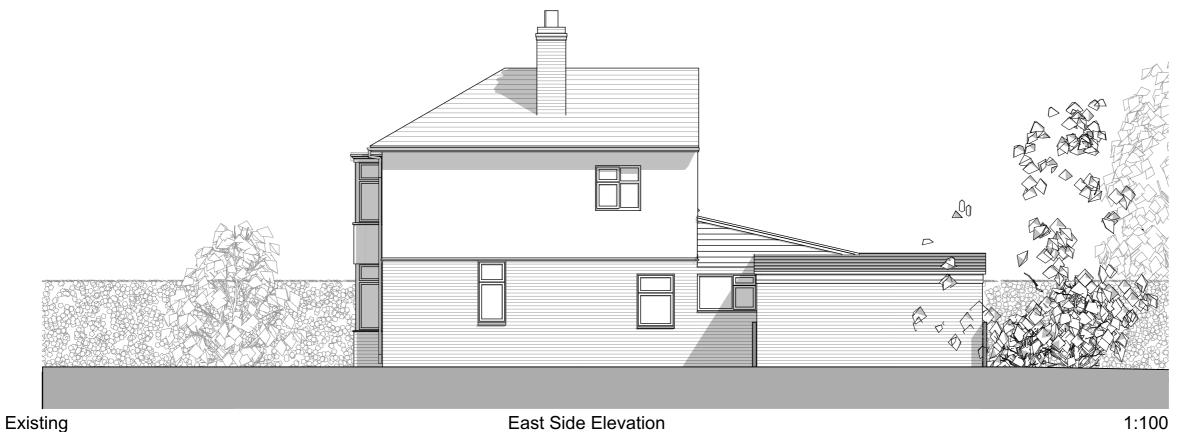

#### PLANNING

This Drawing is Copyright © 2023

1:100 East Side Elevation

#### MATERIALS AND FINISHES

WALLS - COMBINATION OF RED FACING BRICKWORK, WHITE RENDER AND BROWN FEATURE BOARDING

ROOF - RED CLAY TILE

FASCIAS - PAINTED TIMBER - COLOUR BLACK

RAINWATER GOODS - UPVC - COLOUR BLACK

WINDOWS - TIMBER - STAINED BROWN

DOORS - TIMBER - STAINED BROWN AND ALUMINIUM PPC WHITE

**DRIVEWAY** - TARMAC

BOUNDARIES - FACING BRICK WALLS AND CONCRETE POST/TIMBER PANEL FENCES

msaarchitects 89 High Street Newton-Le-Willows WA12 9SL T. 01925 299 881 F. 01925 299 455 E. info@msaarchitects.co.uk www.msaarchitects.co.uk

### MATERIALS AND FINISHES

WALLS - COMBINATION OF RED FACING BRICKWORK, WHITE RENDER AND BROWN FEATURE BOARDING

ROOF - RED CLAY TILE

FASCIAS - PAINTED TIMBER - COLOUR BLACK

RAINWATER GOODS - UPVC - COLOUR BLACK

WINDOWS - TIMBER - STAINED BROWN

**DOORS** - TIMBER - STAINED BROWN AND ALUMINIUM PPC WHITE

**DRIVEWAY** - TARMAC

BOUNDARIES - FACING BRICK WALLS AND CONCRETE POST/TIMBER PANEL FENCES

msaarchitects 89 High Street Newton-Le-Willows WA12 9SL