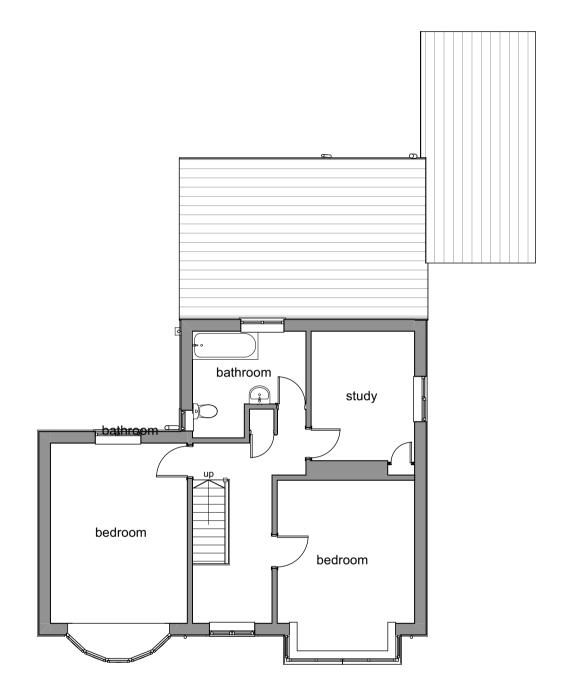

| notes               | date  |
|------|---------------------|-------|
|      | Planning submission | 12.23 |
|      |                     |       |
|      |                     |       |



|          | Project No.<br>1926 |                | ng No.<br>PL 003  | Rev No.      | A3   |
|----------|---------------------|----------------|-------------------|--------------|------|
| <u>ა</u> | Scale<br>1:100      | Drawn By<br>GW | Checked By<br>KMS | Date 05/12/2 | 2023 |

This Drawing is Copyright © 2023



| RIBA ##            | Existing |
|--------------------|----------|
| Chartered Practice |          |

# architects

**msa**architects 89 High Street Newton-Le-Willows WA12 9SL

**Ground Floor Plan** 

T. 01925 299 881 F. 01925 299 455 E. info@msaarchitects.co.uk www.msaarchitects.co.uk



## Existing First Floor Plan 1:100

## PLANNING APPLICATION ISSUE

NOTE:- These drawings have been prepared for the purposes of submission to the Local Authority as part of a planning application and are not to be used for any other purpose without the express permission of MSA.

Adjacent buildings, roads, etc scaled from O.S. plans. Trees indicated for illustrative purposes only.

These drawings are not to be used for construction

| rev. | notes               | date  |
|------|---------------------|-------|
|      | Planning submission | 12.23 |
|      |                     |       |
|      |                     |       |





**Chartered Practice** 

msaarchitects
89 High Street
F 01995 299 881

**msa**architects 89 High Street Newton-Le-Willows WA12 9SL T. 01925 299 881 F. 01925 299