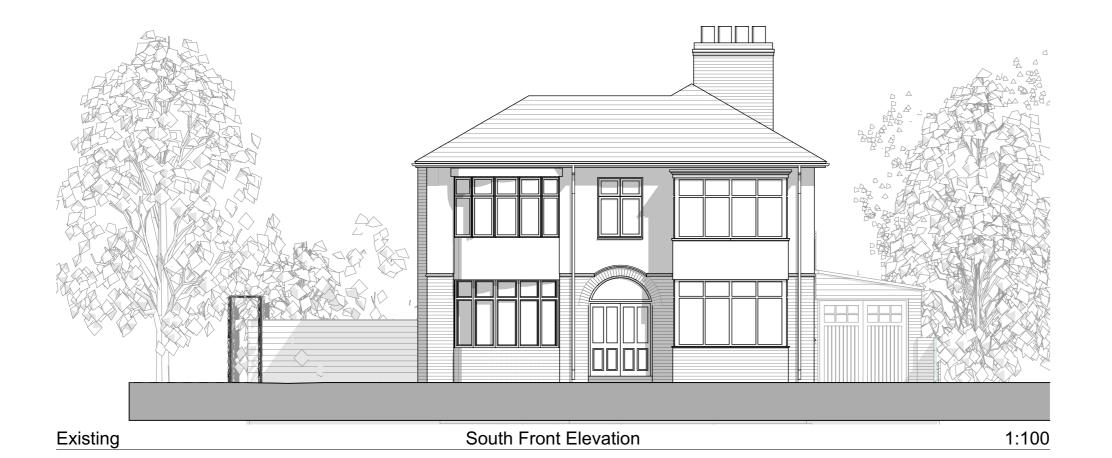

## **Existing Front and Side Elevations**

| Project No.<br>1926 |                       | Drawing No.<br>1926 PL 006 |              | Size<br>A3 |
|---------------------|-----------------------|----------------------------|--------------|------------|
| Scale<br>1:100      | Drawn By<br><b>GW</b> | Checked By                 | Date 05/12/2 | 2023       |

#### MATERIALS AND FINISHES

WALLS - COMBINATION OF RED FACING BRICKWORK, WHITE RENDER AND BROWN FEATURE BOARDING

ROOF - RED CLAY TILE

FASCIAS - PAINTED TIMBER - COLOUR BLACK

RAINWATER GOODS - UPVC - COLOUR BLACK

WINDOWS - TIMBER - STAINED BROWN

DOORS - TIMBER - STAINED BROWN AND ALUMINIUM PPC WHITE

**DRIVEWAY** - TARMAC

BOUNDARIES - FACING BRICK WALLS AND CONCRETE POST/TIMBER PANEL FENCES

msaarchitects 89 High Street Newton-Le-Willows WA12 9SL T. 01925 299 881 F. 01925 299 455 E. info@msaarchitects.co.uk www.msaarchitects.co.uk