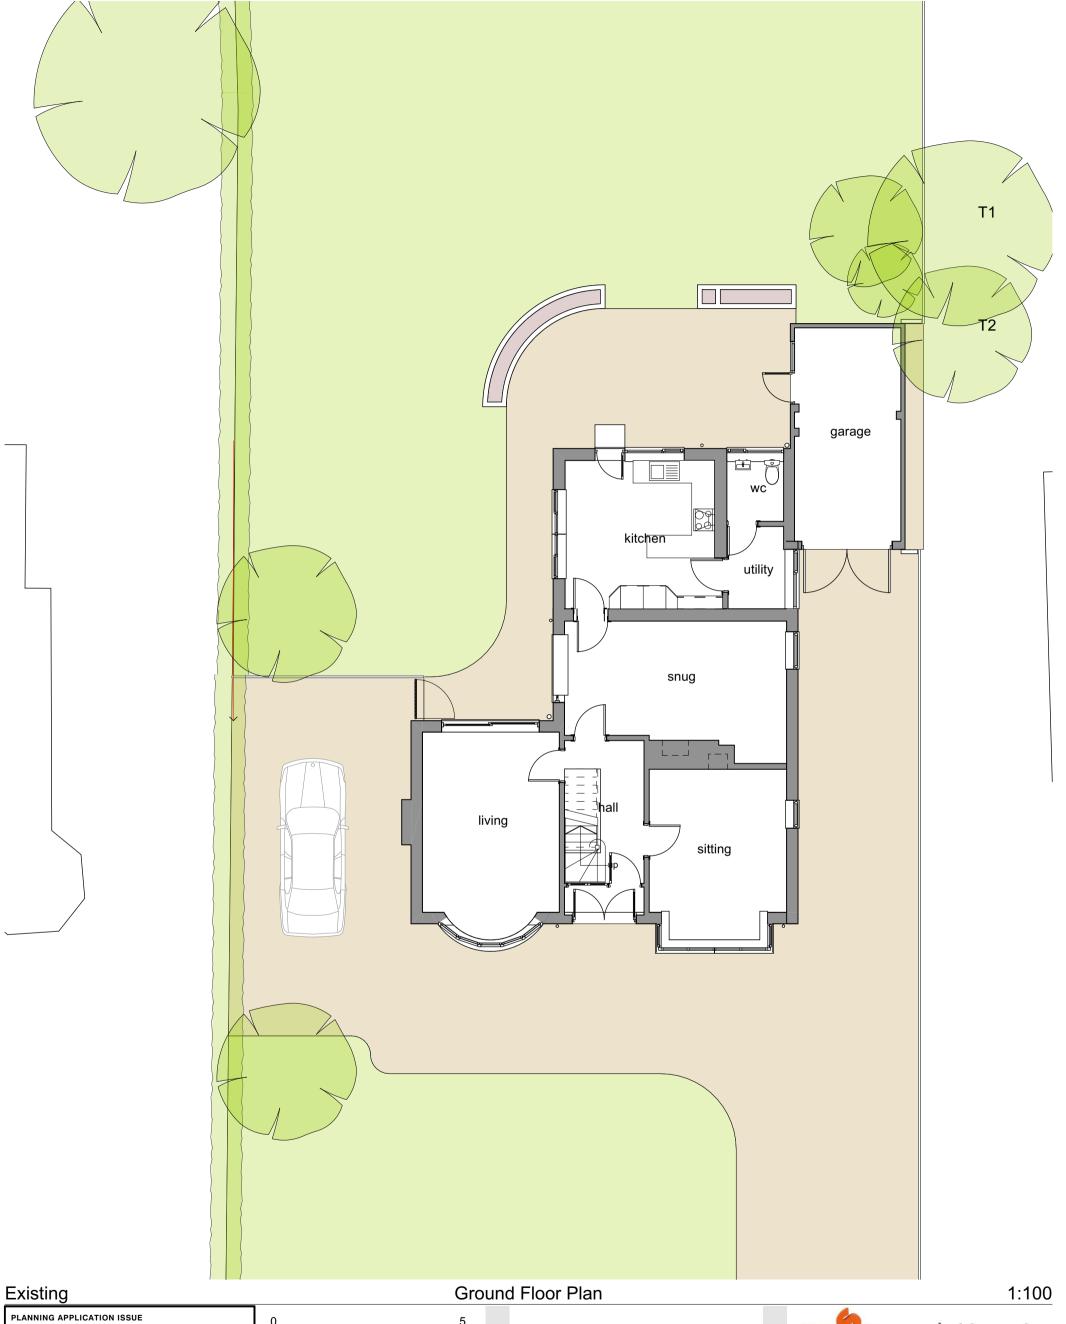

## Existing

|          | Project No.<br>1926 |                | ng No.<br>PL 003  | Rev No.      | A3   |
|----------|---------------------|----------------|-------------------|--------------|------|
| <u>ა</u> | Scale<br>1:100      | Drawn By<br>GW | Checked By<br>KMS | Date 05/12/2 | 2023 |

# architects

**msa**architects 89 High Street Newton-Le-Willows WA12 9SL

**Ground Floor Plan** 

T. 01925 299 881 F. 01925 299 455 E. info@msaarchitects.co.uk www.msaarchitects.co.uk