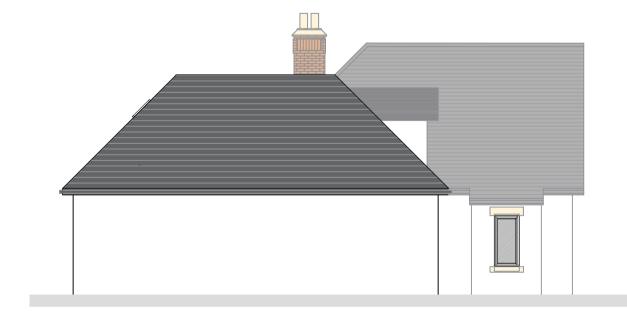

## AS PROPOSED

FRONT ELEVATION Scale 1:100

SIDE ELEVATION Scale 1:100

REAR ELEVATION Scale 1:100

SIDE ELEVATION Scale 1:100

Revision

NOTES FOR PROPOSED WORKS:

ROOF: SLATE ROOF TILES

FACING MATERIAL: WHITE RENDER

STONE HEADS AND CILLS: TO MATCH EXISTING

WINDOWS: WHITE FLUSH CASEMENT PVCU

\*GROUND TO BE RAISED FOR LEVEL ACCESS AROUND PROPERTY
PERIMETER WHERE APPLICABLE (SEE 6416 (P) 002A SITE PLANS).