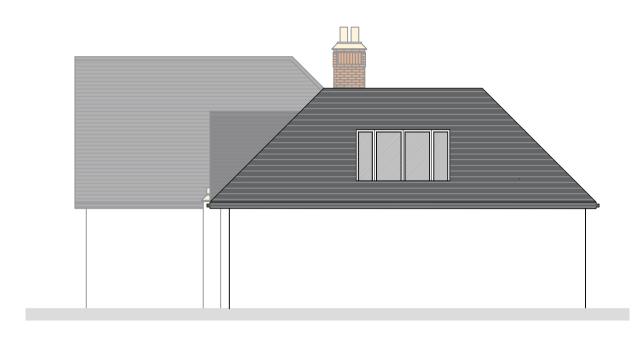

## AS PROPOSED

FRONT ELEVATION Scale 1:100

SIDE ELEVATION Scale 1:100

REAR ELEVATION Scale 1:100

SIDE ELEVATION Scale 1:100

Revision

NOTES FOR PROPOSED WORKS:

ROOF: SLATE ROOF TILES

FACING MATERIAL: WHITE RENDER

STONE HEADS AND CILLS: TO MATCH EXISTING

WINDOWS: WHITE FLUSH CASEMENT PVCU

\*GROUND TO BE RAISED FOR LEVEL ACCESS AROUND PROPERTY
PERIMETER WHERE APPLICABLE (SEE 6416 (P) 002A SITE PLANS).