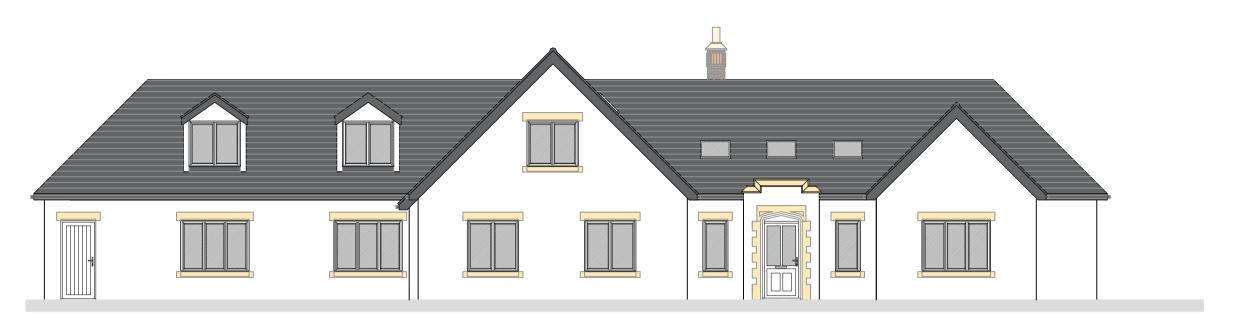

## AS PROPOSED

FRONT ELEVATION Scale 1:100

SIDE ELEVATION Scale 1:100

REAR ELEVATION Scale 1:100

SIDE ELEVATION Scale 1:100

Revision

NOTES FOR PROPOSED WORKS:

ROOF: SLATE ROOF TILES

FACING MATERIAL: WHITE RENDER

STONE HEADS AND CILLS: TO MATCH EXISTING

WINDOWS: WHITE FLUSH CASEMENT PVCU

\*GROUND TO BE RAISED FOR LEVEL ACCESS AROUND PROPERTY
PERIMETER WHERE APPLICABLE (SEE 6416 (P) 002A SITE PLANS).