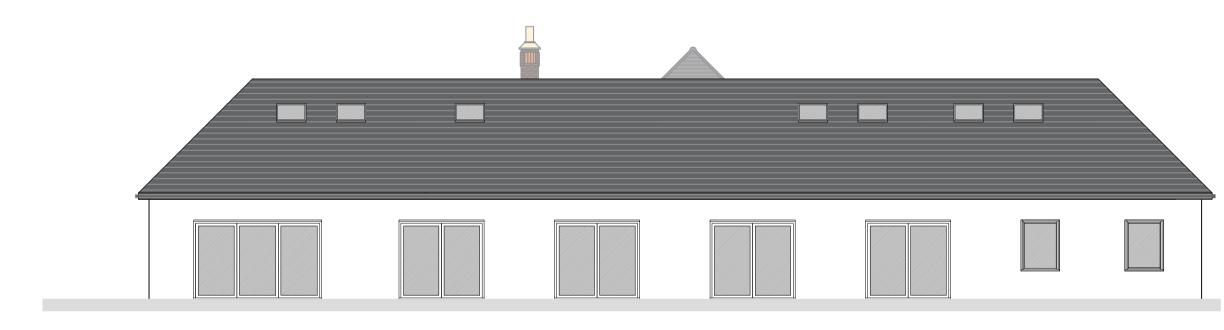

## AS PROPOSED

FRONT ELEVATION Scale 1:100

SIDE ELEVATION Scale 1:100

REAR ELEVATION Scale 1:100

SIDE ELEVATION Scale 1:100

Revision

NOTES FOR PROPOSED WORKS:

ROOF: SLATE ROOF TILES

FACING MATERIAL: WHITE RENDER

STONE HEADS AND CILLS: TO MATCH EXISTING

WINDOWS: WHITE FLUSH CASEMENT PVCU

\*GROUND TO BE RAISED FOR LEVEL ACCESS AROUND PROPERTY
PERIMETER WHERE APPLICABLE (SEE 6416 (P) 002A SITE PLANS).