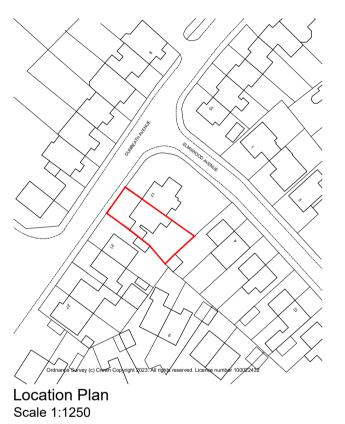

| Project:        | Dunbeath Avenue, Rainhill |
|-----------------|---------------------------|
| Client:         | Mr. Jamie Goulding        |
| Title:          | Location Plan             |
| Date:           | 19.12.23                  |
| Drawn:          | RM                        |
| Check:          | GNP                       |
| Scale@A4:       | 1:1250                    |
| Revision:       | -                         |
| Status:         | Planning                  |
| Drawing Number: |                           |