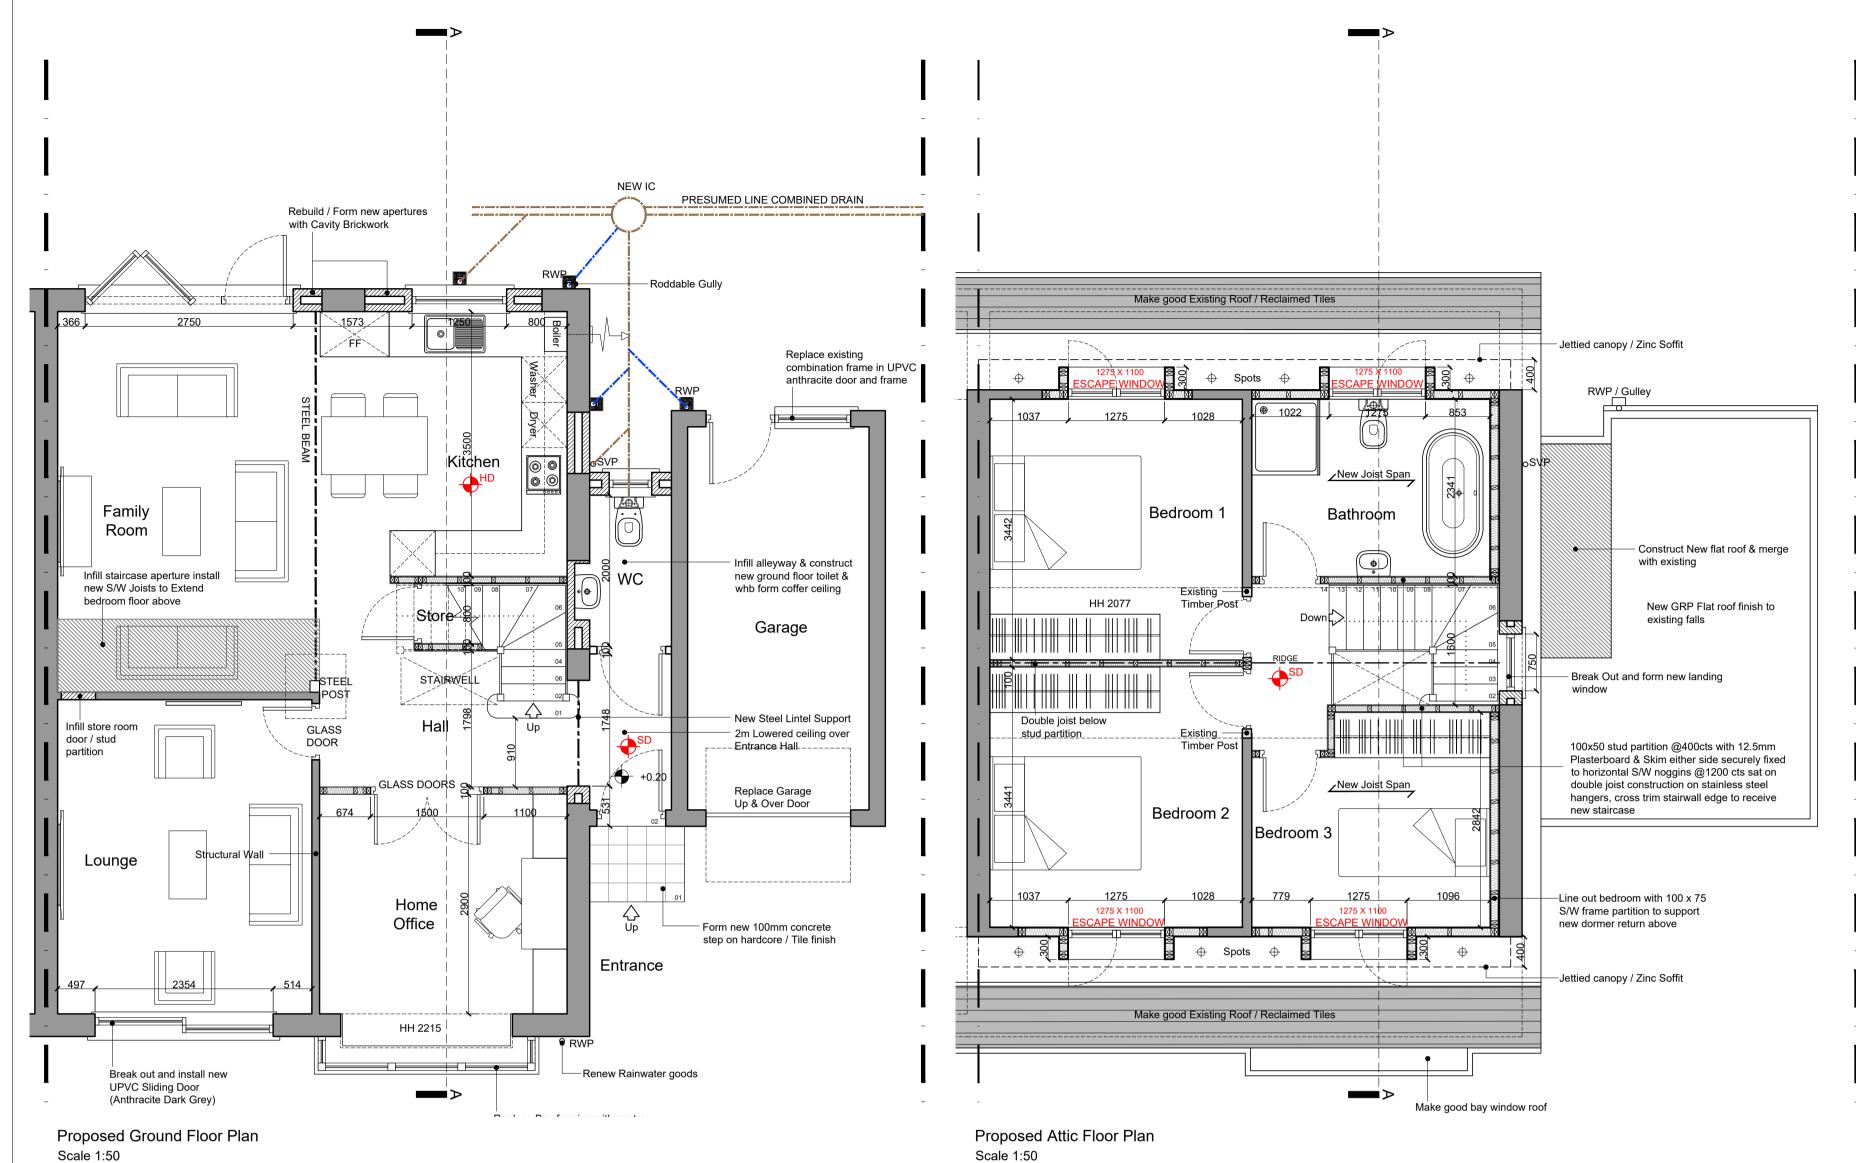

Proposed Section A-A Scale 1:50









Proposed Side Elevation 2
Scale 1:100

Revival Architecture

Dream. Plan. Begin.

Do not scale from this drawing. Use figured dimensions only, which are displayed in millimeters unless stated otherwise. The contractor is requested to check all dimensions before work is put in hand. Any discrepancies within the drawing should be reported prior to commencement of works.

This drawing is copyright and remains the property of Revival

This drawing is copyright and remains the property of Revival Architecture Ltd. This drawing must only be used for the purpose for which it is supplied and its contents must not be reproduced for any purpose without written permission.

| Project:        | Dunbeath Avenue, Rainhill   |
|-----------------|--------------