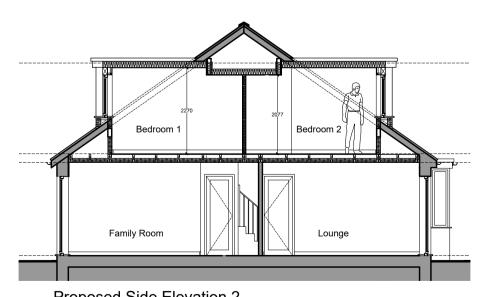

Proposed Section A-A Scale 1:50

Proposed Side Elevation 2
Scale 1:100

Revival Architecture

Dream. Plan. Begin.

Do not scale from this drawing. Use figured dimensions only, which are displayed in millimeters unless stated otherwise. The contractor is requested to check all dimensions before work is put in hand. Any discrepancies within the drawing should be reported prior to commencement of works.