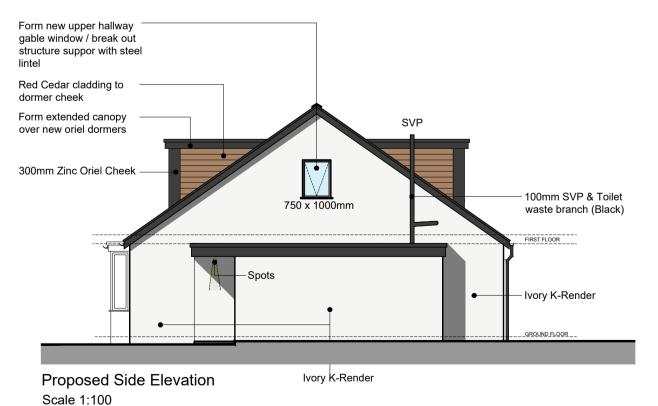

Proposed Section A-A Scale 1:50

Proposed Side Elevation 2
Scale 1:100

Revival Architecture

Dream. Plan. Begin.

Do not scale from this drawing. Use figured dimensions only, which are displayed in millimeters unless stated otherwise. The contractor is requested to check all dimensions before work is put in hand. Any discrepancies within the drawing should be reported prior to commencement of works.