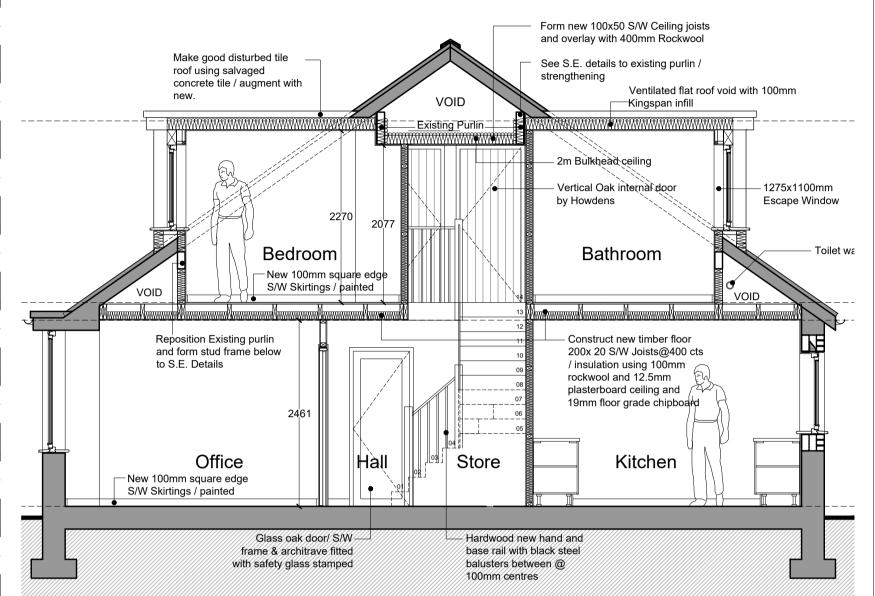

Proposed Section A-A Scale 1:50

Proposed Side Elevation 2
Scale 1:100

Revival Architecture

Dream. Plan. Begin.

Do not scale from this drawing. Use figured dimensions only, which are displayed in millimeters unless stated otherwise. The contractor is requested to check all dimensions before work is put in hand. Any discrepancies within the drawing should be reported prior to commencement of works.