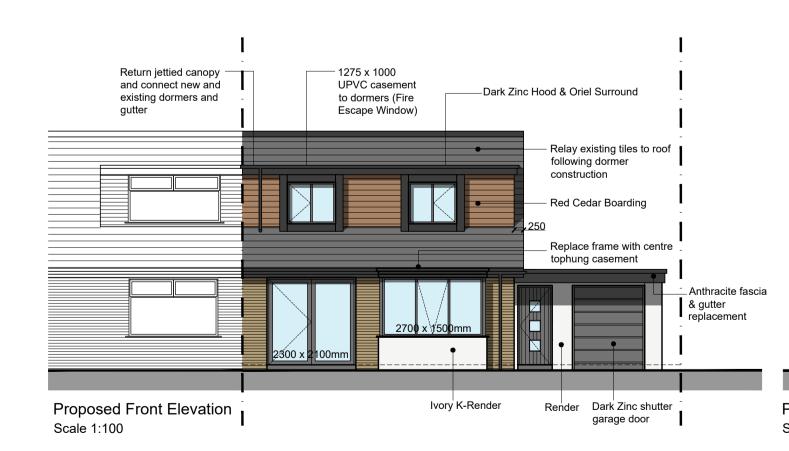

Proposed Section A-A Scale 1:50

Proposed Side Elevation 2
Scale 1:100

Revival Architecture

Dream. Plan. Begin.

Do not scale from this drawing. Use figured dimensions only, which are displayed in millimeters unless stated otherwise. The contractor is requested to check all dimensions before work is put in hand. Any discrepancies within the drawing should be reported prior to commencement of works.