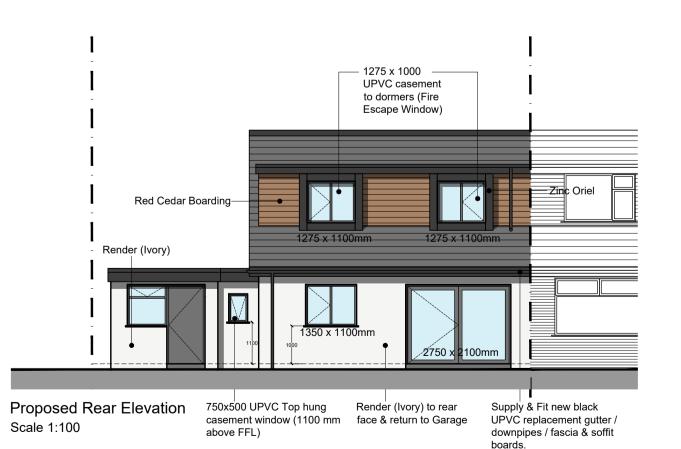

Proposed Section A-A Scale 1:50

Proposed Side Elevation 2
Scale 1:100

Revival Architecture

Dream. Plan. Begin.

Do not scale from this drawing. Use figured dimensions only, which are displayed in millimeters unless stated otherwise. The contractor is requested to check all dimensions before work is put in hand. Any discrepancies within the drawing should be reported prior to commencement of works.