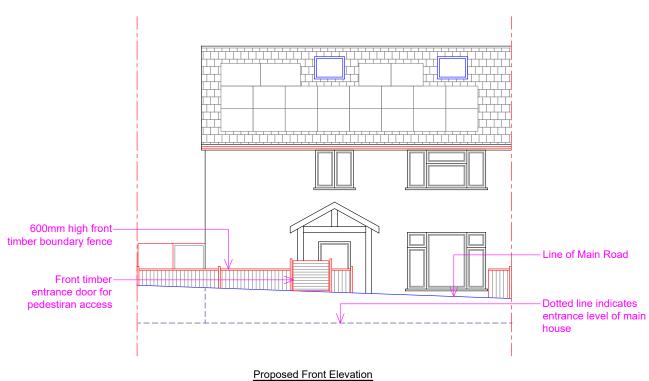

Proposed Development:

Front Drive

Site Address:

348 Prestwick Road Watford WD19 6UR Revisions:

v Date Description

G8/10/2023

**Drawing Description:** 

Existing & Proposed Front Elevations