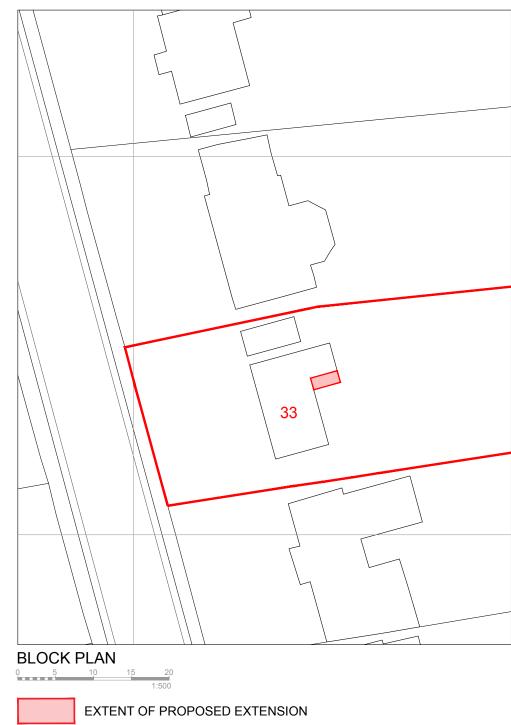

LOCATION PLAN 0 10 20 30 40 50 1:1250

| Rev       Date       Description       By         Project no.:       HB230622       HB230622         Project no.:       HB230622       HB230622         Project no.:       HB230622       HB230622         Title:       LOCATION AND BLOCK PLAN       By         Title:       LOCATION AND BLOCK PLAN       HB230622         Title:       LOCATION AND BLOCK PLAN       By         Title:       LOCATION AND BLOCK PLAN       Experimental plan         Drawing No:       001       Experimental plan | Buike weil. Live bester:<br>C20 8118 0035<br>office@happybuilding.co.uk<br>12 Station Way<br>Cheam<br>Surrey<br>Wey hang Looke LUBING RC 077228<br>WWW.happybuilding.co.uk<br>Hey hang Looke LUBING RC 07728<br>Wey hang Looke LUBING RC 07728 |
|-------------------------------------------------------------------------------------------------------------------------------------------------------------------------------------------------------------------------------------------------------------------------------------------------------------------------------------------------------------------------------------------------------------------------------------------------------------------------------------------------------------------------------------------------------------------------------------------------------------------------------------------------------------------------------------------------------------------------------------------------------------------------------------------------------------------------------------------------------------------------------------------------------------------------------------------------------|------------------------------------------------------------------------------------------------------------------------------------------------------------------------------------------------------------------------------------------------------------------------------------------------------------------------------------------------------------------------------------------------------------------------------------------------------------------------------------------------------------------------------------------------------------------------------------------------------------------------------------------------------------------------------------------------------------------------------------------------------------------------------------------------------------------------------------------------------------------------------------------------------------------------------------------------------------------------------------------------------------------------------------------------------------------------------------------------------------------------------------------------------------------------------------------------------------------------------------------------------------------------------------------------------------------------------------------------------------------------------------------------------------------------------------------------------------------------------------------------------------------------------------------------------------------------------------------------------------------------------------------------------------------------------------------------------------------------------------------------------------------------------------------------------------------------------------------------------------------------------------------------------------------------------------------------------------------------------------------------------------------------------------------------------------------------------------------------------------------------------------------------------------------------------------------------------------------------------------------------------------------|
| Rev       Date       Description       By         Project no.:       HB230622       HB230622         Project:       JOSEPH BUEHLER       Address:       33 Shirley Avenue Suton SM2 7QS         Title:       LOCATION AND BLOCK PLAN       Drawing by:       GW         Date:       DEC 2023       Scale::       1:500 & 1250         Drawing No:       0001       1:500 & 1250       1:500 & 1250                                                                                                                                                                                                                                                                                                                                                                                                                                                                                                                                                    | kev       Date       Description       By         troject no.:       HB230622       HB230622         troject::       JOSEPH BUEHLER       Standard Standa                                                                                                                                                                                                                                                                                      |
| Rev       Date       Description       By         Project no.:       HB230622       HB230622         Project:       JOSEPH BUEHLER       Address:       33 Shirley Avenue Suton SM2 7QS         Title:       LOCATION AND BLOCK PLAN       Drawing by:       GW         Date:       DEC 2023       Scale::       1:500 & 1250         Drawing No:       0001       1:500 & 1250       1:500 & 1250                                                                                                                                                                                                                                                                                                                                                                                                                                                                                                                                                    | kev       Date       Description       By         rroject no.:       HB230622       HB230622         rroject::       Suton SM2 7QS       Suton SM2 7QS         'itle::       LOCATION AND BLOCK PLAN       Frank Plane Pla                                                                                                                                                                                                                                                                                                                                 |
| Rev       Date       Description       By         Project no.:       HB230622       HB230622         Project:       JOSEPH BUEHLER       Address:       33 Shirley Avenue Suton SM2 7QS         Title:       LOCATION AND BLOCK PLAN       Drawing by:       GW         Date:       DEC 2023       Scale::       1:500 & 1250         Drawing No:       0001       1:500 & 1250       1:500 & 1250                                                                                                                                                                                                                                                                                                                                                                                                                                                                                                                                                    | kev       Date       Description       By         rroject no.:       HB230622       HB230622         rroject::       Suton SM2 7QS       Suton SM2 7QS         'itle::       LOCATION AND BLOCK PLAN       Frank Public Plance         'itle::       LOCATION AND BLOCK PLAN       Frank Public Plance         'itle::       GW                                                                                                                                                                                                                                                                                                                                                                                                                                                                                                                                                                                                                                                                                                                                                                                                                                                                                                                                                                                                                                                                                                                                                                                                                                                                                                                                                                                                                                                                                                                                                                                                                                                                                                                                                                                                                                                                                                                                  |
| Rev       Date       Description       By         Project no.:       HB230622       HB230622         Project:       JOSEPH BUEHLER       Address:       33 Shirley Avenue Suton SM2 7QS         Title:       LOCATION AND BLOCK PLAN       Drawing by:       GW         Date:       DEC 2023       Scale::       1:500 & 1250         Drawing No:       0001       1:500 & 1250       1:500 & 1250                                                                                                                                                                                                                                                                                                                                                                                                                                                                                                                                                    | kev       Date       Description       By         rroject no.:       HB230622       HB230622         rroject::       Suton SM2 7QS       Suton SM2 7QS         'itle::       LOCATION AND BLOCK PLAN       Frank Plane Pla                                                                                                                                                                                                                                                                                                                                 |
| Rev       Date       Description       By         Project no.:       HB230622       HB230622         Project:       JOSEPH BUEHLER       Address:       33 Shirley Avenue Suton SM2 7QS         Title:       LOCATION AND BLOCK PLAN       Drawing by:       GW         Date:       DEC 2023       Scale::       1:500 & 1250         Drawing No:       0001       1:500 & 1250       1:500 & 1250                                                                                                                                                                                                                                                                                                                                                                                                                                                                                                                                                    | kev       Date       Description       By         rroject no.:       HB230622       HB230622         rroject::       Suton SM2 7QS       Suton SM2 7QS         'itle::       LOCATION AND BLOCK PLAN       Frank Plane Pla                                                                                                                                                                                                                                                                                                                                 |
| Rev       Date       Description       By         Project no.:       HB230622       HB230622         Project:       JOSEPH BUEHLER       Address:       33 Shirley Avenue Suton SM2 7QS         Title:       LOCATION AND BLOCK PLAN       Drawing by:       GW         Date:       DEC 2023       Scale::       1:500 & 1250         Drawing No:       0001       1:500 & 1250       1:500 & 1250                                                                                                                                                                                                                                                                                                                                                                                                                                                                                                                                                    | kev       Date       Description       By         rroject no.:       HB230622       HB230622         rroject::       Suton SM2 7QS       Suton SM2 7QS         'itle::       LOCATION AND BLOCK PLAN       Frank Public Plance         'itle::       LOCATION AND BLOCK PLAN       Frank Public Plance         'itle::       GW                                                                                                                                                                                                                                                                                                                                                                                                                                                                                                                                                                                                                                                                                                                                                                                                                                                                                                                                                                                                                                                                                                                                                                                                                                                                                                                                                                                                                                                                                                                                                                                                                                                                                                                                                                                                                                                                                                                                  |
| Project no.:       HB230622         Project:       Image: Client:         Client:       JOSEPH BUEHLER         Address:       33 Shirley Avenue<br>Sutton<br>SM2 7QS         Title:       LOCATION AND BLOCK PLAN         Drawn by:       GW         Date:       DEC 2023       Scale:       1:500 & 1250         Drawing No:       0001                                                                                                                                                                                                                                                                                                                                                                                                                                                                                                                                                                                                              | roject no.: HB230622 roject:  lient: JOSEPH BUEHLER  Address: 33 Shirley Avenue Sutton SM2 7QS  ritle: LOCATION AND BLOCK PLAN  rawn by: GW                                                                                                                                                                                                                                                                                                                                                                                                                                                                                                                                                                                                                                                                                                                                                                                                                                                                                                                                                                                                                                                                                                                                                                                                                                                                                                                                                                                                                                                                                                                                                                                                                                                                                                                                                                                                                                                                                                                                                                                                                                                                                                                      |
| Project no.:       HB230622         Project:       Image: Client:         Client:       JOSEPH BUEHLER         Address:       33 Shirley Avenue<br>Sutton<br>SM2 7QS         Title:       LOCATION AND BLOCK PLAN         Drawn by:       GW         Date:       DEC 2023       Scale:       1:500 & 1250         Drawing No:       0001                                                                                                                                                                                                                                                                                                                                                                                                                                                                                                                                                                                                              | roject no.: HB230622 roject:  lient: JOSEPH BUEHLER  Address: 33 Shirley Avenue Sutton SM2 7QS  ritle: LOCATION AND BLOCK PLAN  rawn by: GW                                                                                                                                                                                                                                                                                                                                                                                                                                                                                                                                                                                                                                                                                                                                                                                                                                                                                                                                                                                                                                                                                                                                                                                                                                                                                                                                                                                                                                                                                                                                                                                                                                                                                                                                                                                                                                                                                                                                                                                                                                                                                                                      |
| Project no.:       HB230622         Project:       Image: Client:         Client:       JOSEPH BUEHLER         Address:       33 Shirley Avenue<br>Sutton<br>SM2 7QS         Title:       LOCATION AND BLOCK PLAN         Drawn by:       GW         Date:       DEC 2023       Scale:       1:500 & 1250         Drawing No:       0001                                                                                                                                                                                                                                                                                                                                                                                                                                                                                                                                                                                                              | roject no.: HB230622<br>roject:<br>Slient: JOSEPH BUEHLER<br>Address: 33 Shirley Avenue<br>Sution<br>SM2 7QS<br>SM2 7QS<br>SM2 7QS<br>SM2 7QS<br>SM2 7QS                                                                                                                                                                                                                                                                                                                                                                                                                                                                                                                                                                                                                                                                                                                                                                                                                                                                                                                                                                                                                                                                                                                                                                                                                                                                                                                                                                                                                                                                                                                                                                                                                                                                                                                                                                                                                                                                                                                                                                                                                                                                                                         |
| Project no.:       HB230622         Project:       Image: Client:         Client:       JOSEPH BUEHLER         Address:       33 Shirley Avenue<br>Sutton<br>SM2 7QS         Title:       LOCATION AND BLOCK PLAN         Drawn by:       GW         Date:       DEC 2023       Scale:       1:500 & 1250         Drawing No:       0001                                                                                                                                                                                                                                                                                                                                                                                                                                                                                                                                                                                                              | roject no.: HB230622 roject:  lient: JOSEPH BUEHLER  Address: 33 Shirley Avenue Sutton SM2 7QS  ritle: LOCATION AND BLOCK PLAN  rawn by: GW                                                                                                                                                                                                                                                                                                                                                                                                                                                                                                                                                                                                                                                                                                                                                                                                                                                                                                                                                                                                                                                                                                                                                                                                                                                                                                                                                                                                                                                                                                                                                                                                                                                                                                                                                                                                                                                                                                                                                                                                                                                                                                                      |
| Project no.:       HB230622         Project:       Image: Client:         Client:       JOSEPH BUEHLER         Address:       33 Shirley Avenue<br>Sutton<br>SM2 7QS         Title:       LOCATION AND BLOCK PLAN         Drawn by:       GW         Date:       DEC 2023       Scale:       1:500 & 1250         Drawing No:       0001                                                                                                                                                                                                                                                                                                                                                                                                                                                                                                                                                                                                              | roject no.: HB230622 roject:  lient: JOSEPH BUEHLER  Address: 33 Shirley Avenue Sutton SM2 7QS  ritle: LOCATION AND BLOCK PLAN  rawn by: GW                                                                                                                                                                                                                                                                                                                                                                                                                                                                                                                                                                                                                                                                                                                                                                                                                                                                                                                                                                                                                                                                                                                                                                                                                                                                                                                                                                                                                                                                                                                                                                                                                                                                                                                                                                                                                                                                                                                                                                                                                                                                                                                      |
| Project:         JOSEPH BUEHLER           Client:         JOSEPH BUEHLER           Address:         33 Shirley Avenue<br>Sutton<br>SM2 7QS           Title:         LOCATION AND BLOCK PLAN           Drawn by:         GW           Date:         DEC 2023         Scale:         1:500 & 1250           Drawing No:         0001         1500 & 1250         1:500 & 1250                                                                                                                                                                                                                                                                                                                                                                                                                                                                                                                                                                           | Inote:       JOSEPH BUEHLER         Address:       33 Shirley Avenue<br>Sution<br>SM2 7QS         Title:       LOCATION AND BLOCK PLAN         Drawn by:       GW                                                                                                                                                                                                                                                                                                                                                                                                                                                                                                                                                                                                                                                                                                                                                                                                                                                                                                                                                                                                                                                                                                                                                                                                                                                                                                                                                                                                                                                                                                                                                                                                                                                                                                                                                                                                                                                                                                                                                                                                                                                                                                |
| Address:         33 Shirley Avenue<br>Sutton<br>SM2 7QS           Title:         LOCATION AND BLOCK PLAN           Drawn by:         GW           Date:         DEC 2023         Scale:         1:500 & 1250           Drawing No:         0001         Scale:         1:500 & 1250                                                                                                                                                                                                                                                                                                                                                                                                                                                                                                                                                                                                                                                                   | Address: 33 Shirley Avenue<br>Sutton<br>SM2 7QS<br>Title: LOCATION AND BLOCK PLAN<br>Trawn by: GW                                                                                                                                                                                                                                                                                                                                                                                                                                                                                                                                                                                                                                                                                                                                                                                                                                                                                                                                                                                                                                                                                                                                                                                                                                                                                                                                                                                                                                                                                                                                                                                                                                                                                                                                                                                                                                                                                                                                                                                                                                                                                                                                                                |
| Address:         33 Shirley Avenue<br>Sutton<br>SM2 7QS           Title:         LOCATION AND BLOCK PLAN           Drawn by:         GW           Date:         DEC 2023         Scale:         1:500 & 1250           Drawing No:         0001         Scale:         1:500 & 1250                                                                                                                                                                                                                                                                                                                                                                                                                                                                                                                                                                                                                                                                   | Address: 33 Shirley Avenue<br>Sutton<br>SM2 7QS<br>Title: LOCATION AND BLOCK PLAN<br>Prawn by: GW                                                                                                                                                                                                                                                                                                                                                                                                                                                                                                                                                                                                                                                                                                                                                                                                                                                                                                                                                                                                                                                                                                                                                                                                                                                                                                                                                                                                                                                                                                                                                                                                                                                                                                                                                                                                                                                                                                                                                                                                                                                                                                                                                                |
| Title:         LOCATION AND BLOCK PLAN           Drawn by:         GW           Date:         DEC 2023         Scale:         1:500 & 1250           Drawing No:         0001         Scale:         1:500 & 1250                                                                                                                                                                                                                                                                                                                                                                                                                                                                                                                                                                                                                                                                                                                                     | ittle: LOCATION AND BLOCK PLAN                                                                                                                                                                                                                                                                                                                                                                                                                                                                                                                                                                                                                                                                                                                                                                                                                                                                                                                                                                                                                                                                                                                                                                                                                                                                                                                                                                                                                                                                                                                                                                                                                                                                                                                                                                                                                                                                                                                                                                                                                                                                                                                                                                                                                                   |
| Date: DEC 2023 Scale: 1:500 & 1250 Drawing No: 0001                                                                                                                                                                                                                                                                                                                                                                                                                                                                                                                                                                                                                                                                                                                                                                                                                                                                                                   |                                                                                                                                                                                                                                                                                                                                                                                                                                                                                                                                                                                                                                                                                                                                                                                                                                                                                                                                                                                                                                                                                                                                                                                                                                                                                                                                                                                                                                                                                                                                                                                                                                                                                                                                                                                                                                                                                                                                                                                                                                                                                                                                                                                                                                                                  |
| Date: DEC 2023 Scale: 1:500 & 1250 Drawing No: 0001                                                                                                                                                                                                                                                                                                                                                                                                                                                                                                                                                                                                                                                                                                                                                                                                                                                                                                   |                                                                                                                                                                                                                                                                                                                                                                                                                                                                                                                                                                                                                                                                                                                                                                                                                                                                                                                                                                                                                                                                                                                                                                                                                                                                                                                                                                                                                                                                                                                                                                                                                                                                                                                                                                                                                                                                                                                                                                                                                                                                                                                                                                                                                                                                  |
| Drawing No: 0001                                                                                                                                                                                                                                                                                                                                                                                                                                                                                                                                                                                                                                                                                                                                                                                                                                                                                                                                      |                                                                                                                                                                                                                                                                                                                                                                                                                                                                                                                                                                                                                                                                                                                                                                                                                                                                                                                                                                                                                                                                                                                                                                                                                                                                                                                                                                                                                                                                                                                                                                                                                                                                                                                                                                                                                                                                                                                                                                                                                                                                                                                                                                                                                                                                  |
| Au amensions must be checked on site prior to construction                                                                                                                                                                                                                                                                                                                                                                                                                                                                                                                                                                                                                                                                                                                                                                                                                                                                                            | Irawing No: 0001<br>I dimensions must be reported to the architect immediately.<br>Vis disregancies must be reported to the architect immediately.<br>Is drawing remains the copyright of Happy Building Ltd. and no portion should<br>reporteduced without the permission.                                                                                                                                                                                                                                                                                                                                                                                                                                                                                                                                                                                                                                                                                                                                                                                                                                                                                                                                                                                                                                                                                                                                                                                                                                                                                                                                                                                                                                                                                                                                                                                                                                                                                                                                                                                                                                                                                                                                                                                      |