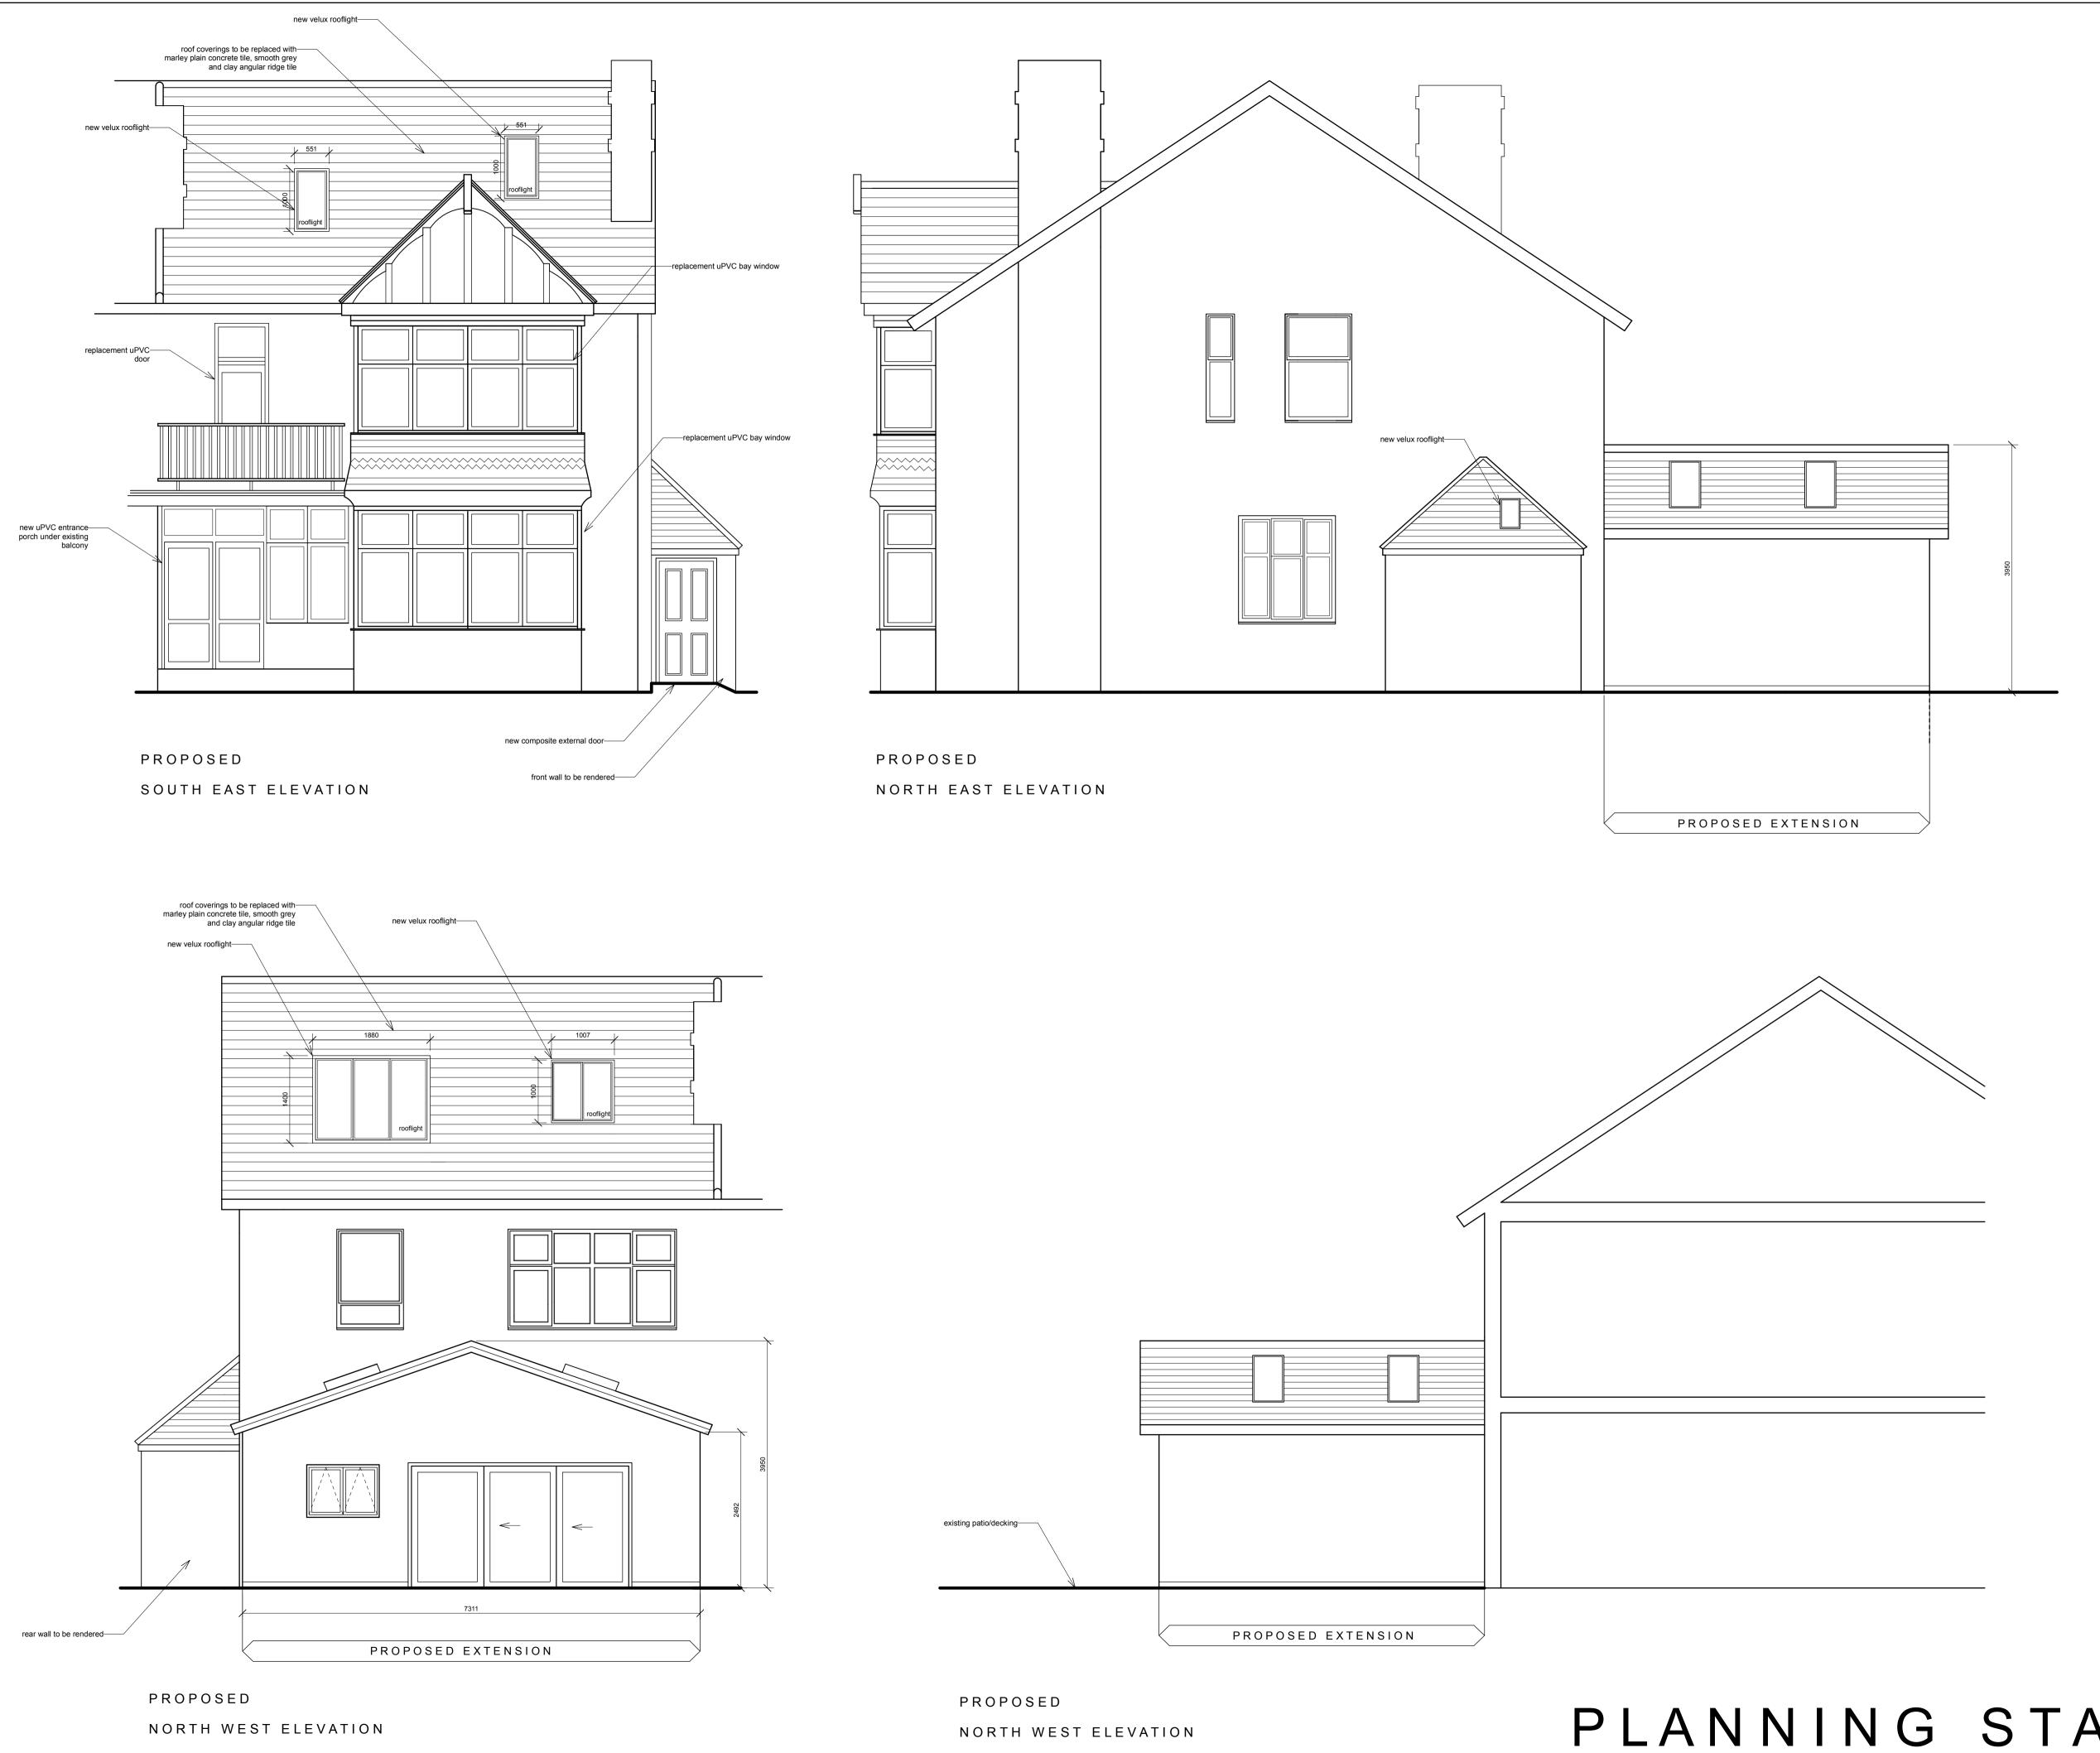

| ©             | Copyrig<br>Do not<br>Check a<br>Only to | ght.<br>scale th<br>all dime<br>be use | is drav<br>nsions<br>d on th  | ving.<br>on sit<br>e site | e.<br>for w       | hich d           | esigne         | ed.   |
|---------------|-----------------------------------------|----------------------------------------|-------------------------------|---------------------------|-------------------|------------------|----------------|-------|
|               |                                         |                                        |                               |                           |                   |                  |                |       |
| COI<br>Hou    |                                         | ON NOT                                 | ES:-                          |                           |                   |                  |                |       |
| • Ro          | oof Covering                            | gs to be l                             | Marley                        | Moder                     | n Con             | crete T          | ïle, Sm        | looth |
| Gre<br>• Ri   | y<br>dge Tiles to                       | be Mar                                 | ey Clay                       | / Plain                   | Angle             | ridge            | tiles          |       |
|               | oflights to b<br>ed rooflight           |                                        | grey n                        | netal fa                  | iced tii          | mber d           | oiuble         |       |
| • Re          | eplacement<br>ced. Colour               | windows                                | and d                         | oors to                   | be ul             | PVC do           | ouble          |       |
| _             | ension                                  |                                        |                               |                           |                   |                  |                |       |
| ۰Ro           | oof Covering                            | gs to be l                             | Varley                        | Moder                     | n Con             | crete T          | ïle, Sm        | ioot  |
| Gre<br>• Ri   | y<br>dge Tiles to                       | be Mar                                 | ey Clay                       | / Plain                   | Angle             | ridge            | tiles          |       |
|               | iscias and S                            |                                        |                               |                           |                   |                  |                |       |
| • Ro<br>glaz  | ooflights to b<br>ed rooflight          | be Velux<br>s.                         | grey n                        | netal fa                  | iced tii          | mber d           | oiuble         |       |
| • Ex<br>finis | ttension Wa<br>shed in a mo             | lls to be<br>phocoucl                  | masoni<br>ne rend             | ry cavit<br>er. Col       | ty wall<br>our ch | constr<br>alk wh | uction<br>ite. |       |
|               | indows to be                            |                                        |                               |                           |                   |                  |                |       |
| • Sli<br>doo  | ding door to<br>r. Colour an            | thracite                               | er coat<br>grey.              | eu alui                   | mnun              | י ס-par          | iei siidi      | пg    |
|               | sting Showe                             |                                        |                               |                           |                   |                  |                |       |
| • Wa<br>whit  | alls to be fin<br>te.                   | ished in                               | a mono                        | ocouch                    | e reno            | ler. Co          | lour ch        | alk   |
| • Ut<br>whit  | ility Door to<br>te,                    | be comp                                | osite d                       | ouble                     | glazec            | l door.          | Colour         |       |
|               |                                         |                                        |                               |                           |                   |                  |                |       |
| Rev           | Date                                    | Desc                                   | ription                       |                           |                   |                  |                |       |
|               |                                         | yer<br>harfere                         |                               |                           |                   |                  |                |       |
|               |                                         | info@c                                 | : 01476<br>ryersur<br>ryersur | veying.                   | com               |                  |                |       |
| Proje         | ect                                     |                                        |                               |                           |                   |                  |                |       |
| Exte          | Nightinga<br>ension ar                  |                                        |                               |                           | lton              |                  |                |       |
| Clien<br>Mr F | r<br>P Kemp                             |                                        |                               |                           |                   |                  |                |       |
|               | ving Title                              |                                        |                               |                           |                   |                  |                |       |
| Prop          | oosed<br>vations                        |                                        |                               |                           |                   |                  |                |       |
| CAD           | Ref:1                                   |                                        |                               | Statu                     | IS                |                  |                |       |
|               | 20                                      | 00-0                                   | )08                           | 0-A                       | AL(               | 0)0              | 4              |       |
|               |                                         |                                        | te                            |                           |                   | Drawn            |                | GC    |