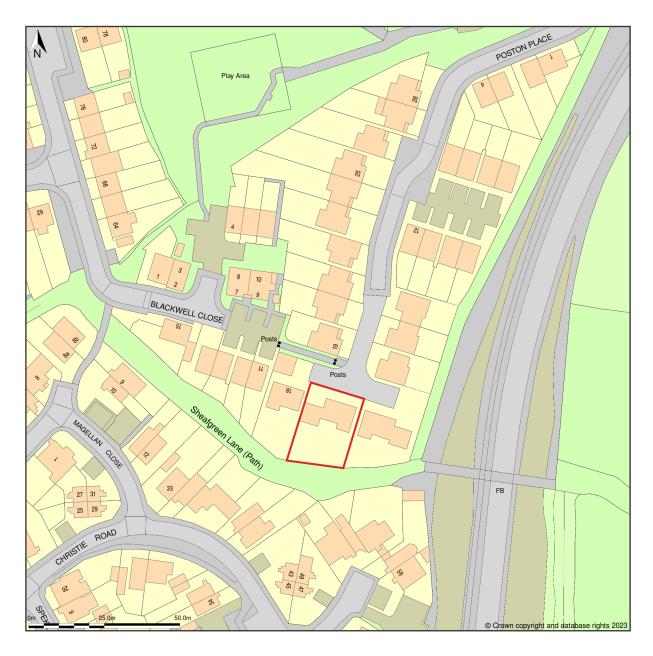

## 17, Poston Place, Stevenage, Hertfordshire, SG2 0BS

Location Plan shows area bounded by: 526544.14, 224348.83 526744.14, 224548.83 (at a scale of 1:1250), OSGridRef: TL26642444. The representation of a road, track or path is no evidence of a right of way. The representation of features as lines is no evidence of a property boundary.