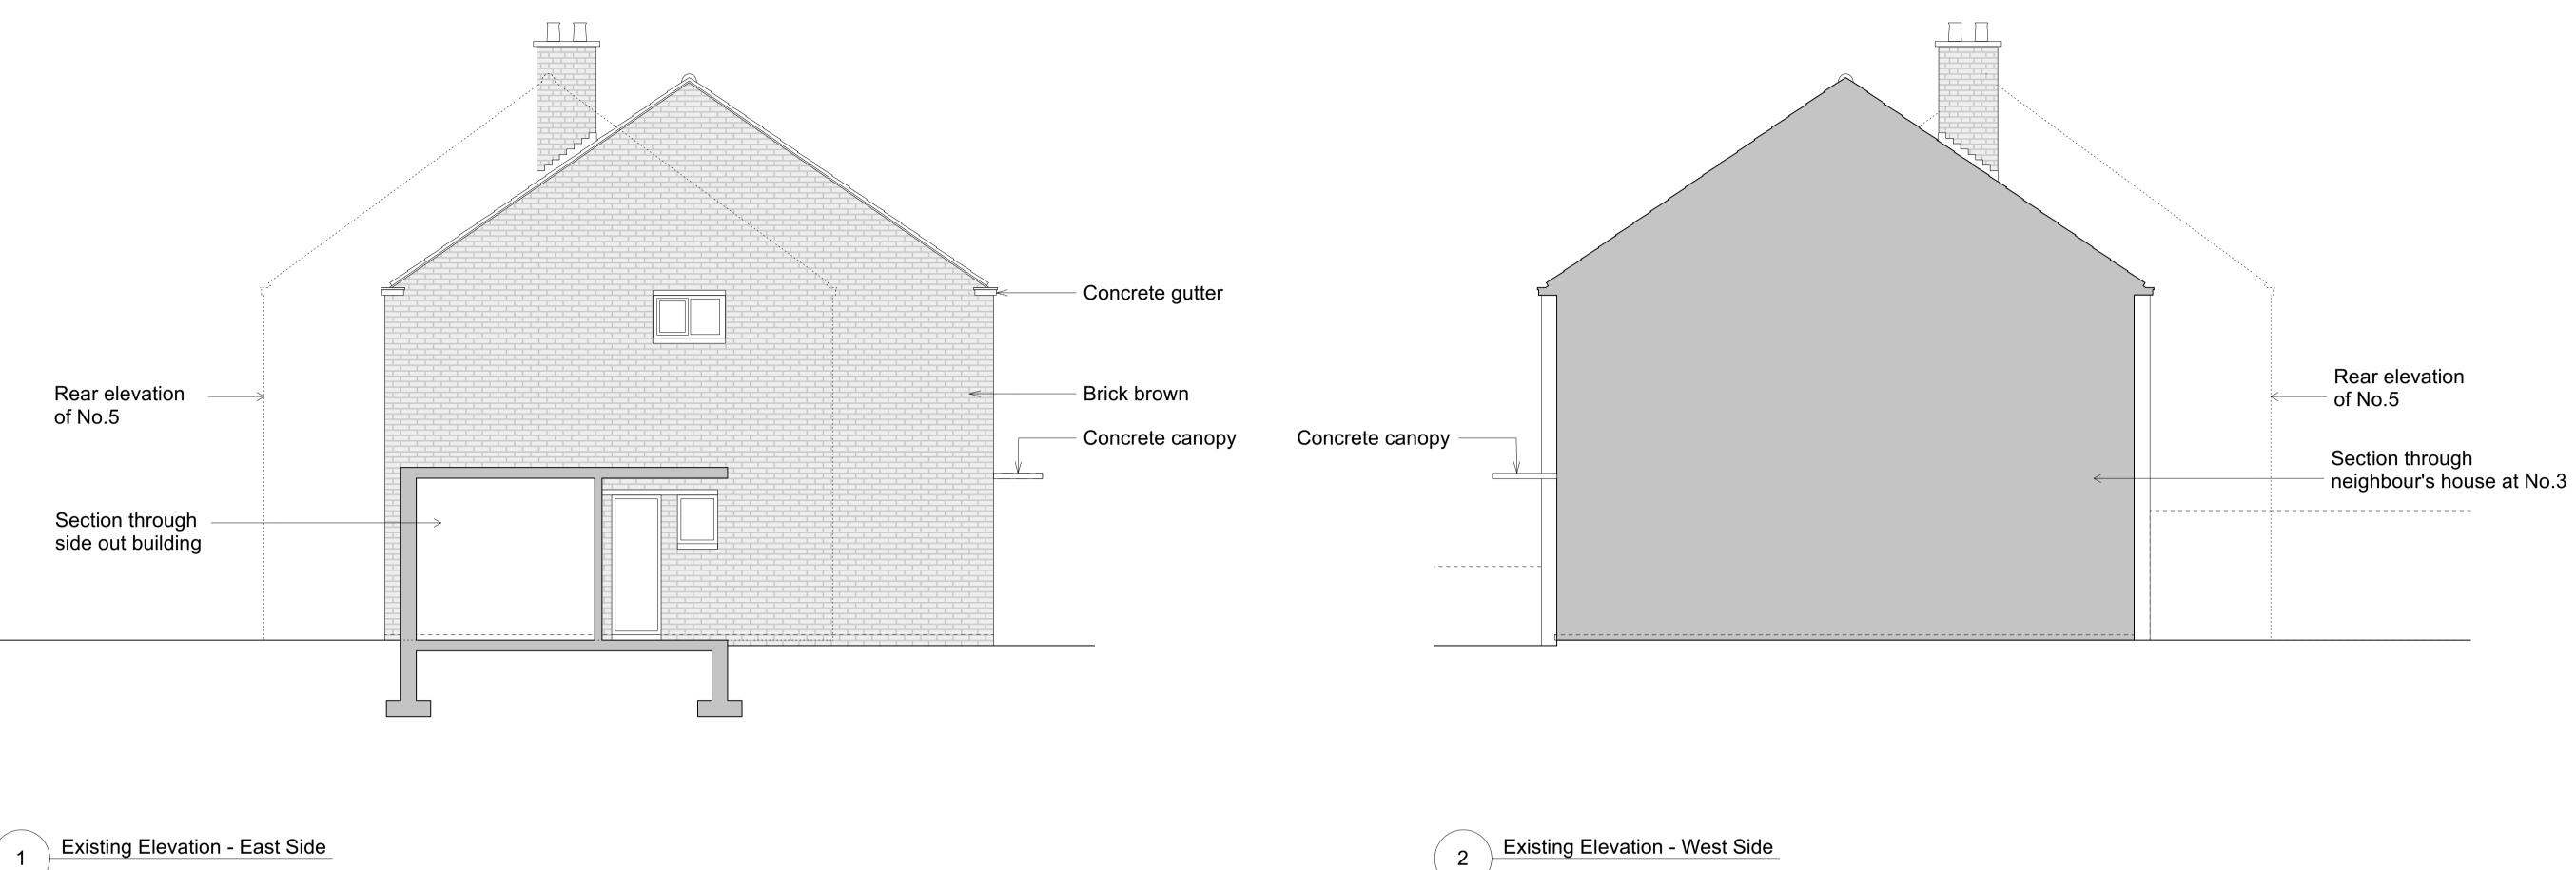

Project: 4 Elmworth Grove

Client: RB / AH

Drawing:

Existing Elevations Front & Rear

Drawing Number: P2312 - 011

Status:

Rev:

Date: Sept 2023

Scale: 1:50@A1 / 1:100@A3

Behbahani Hall Architects 48 Tritton Road London SE21 8DE

2 Existing Elevation - West Side

This drawing and design is the copyright of Behbahani Hall Architects and is not to be used for any purpose without prior written consent. This drawing is to be read in conjunction with other drawings and specifications produced by the design team. All dimensions in mm unless otherwise stated. Do not scale from this drawing for construction purposes. All information subject to detail site survey. All dimensions to be checked on site and any discrepancies to be reported to Behbahani Hall Architects.