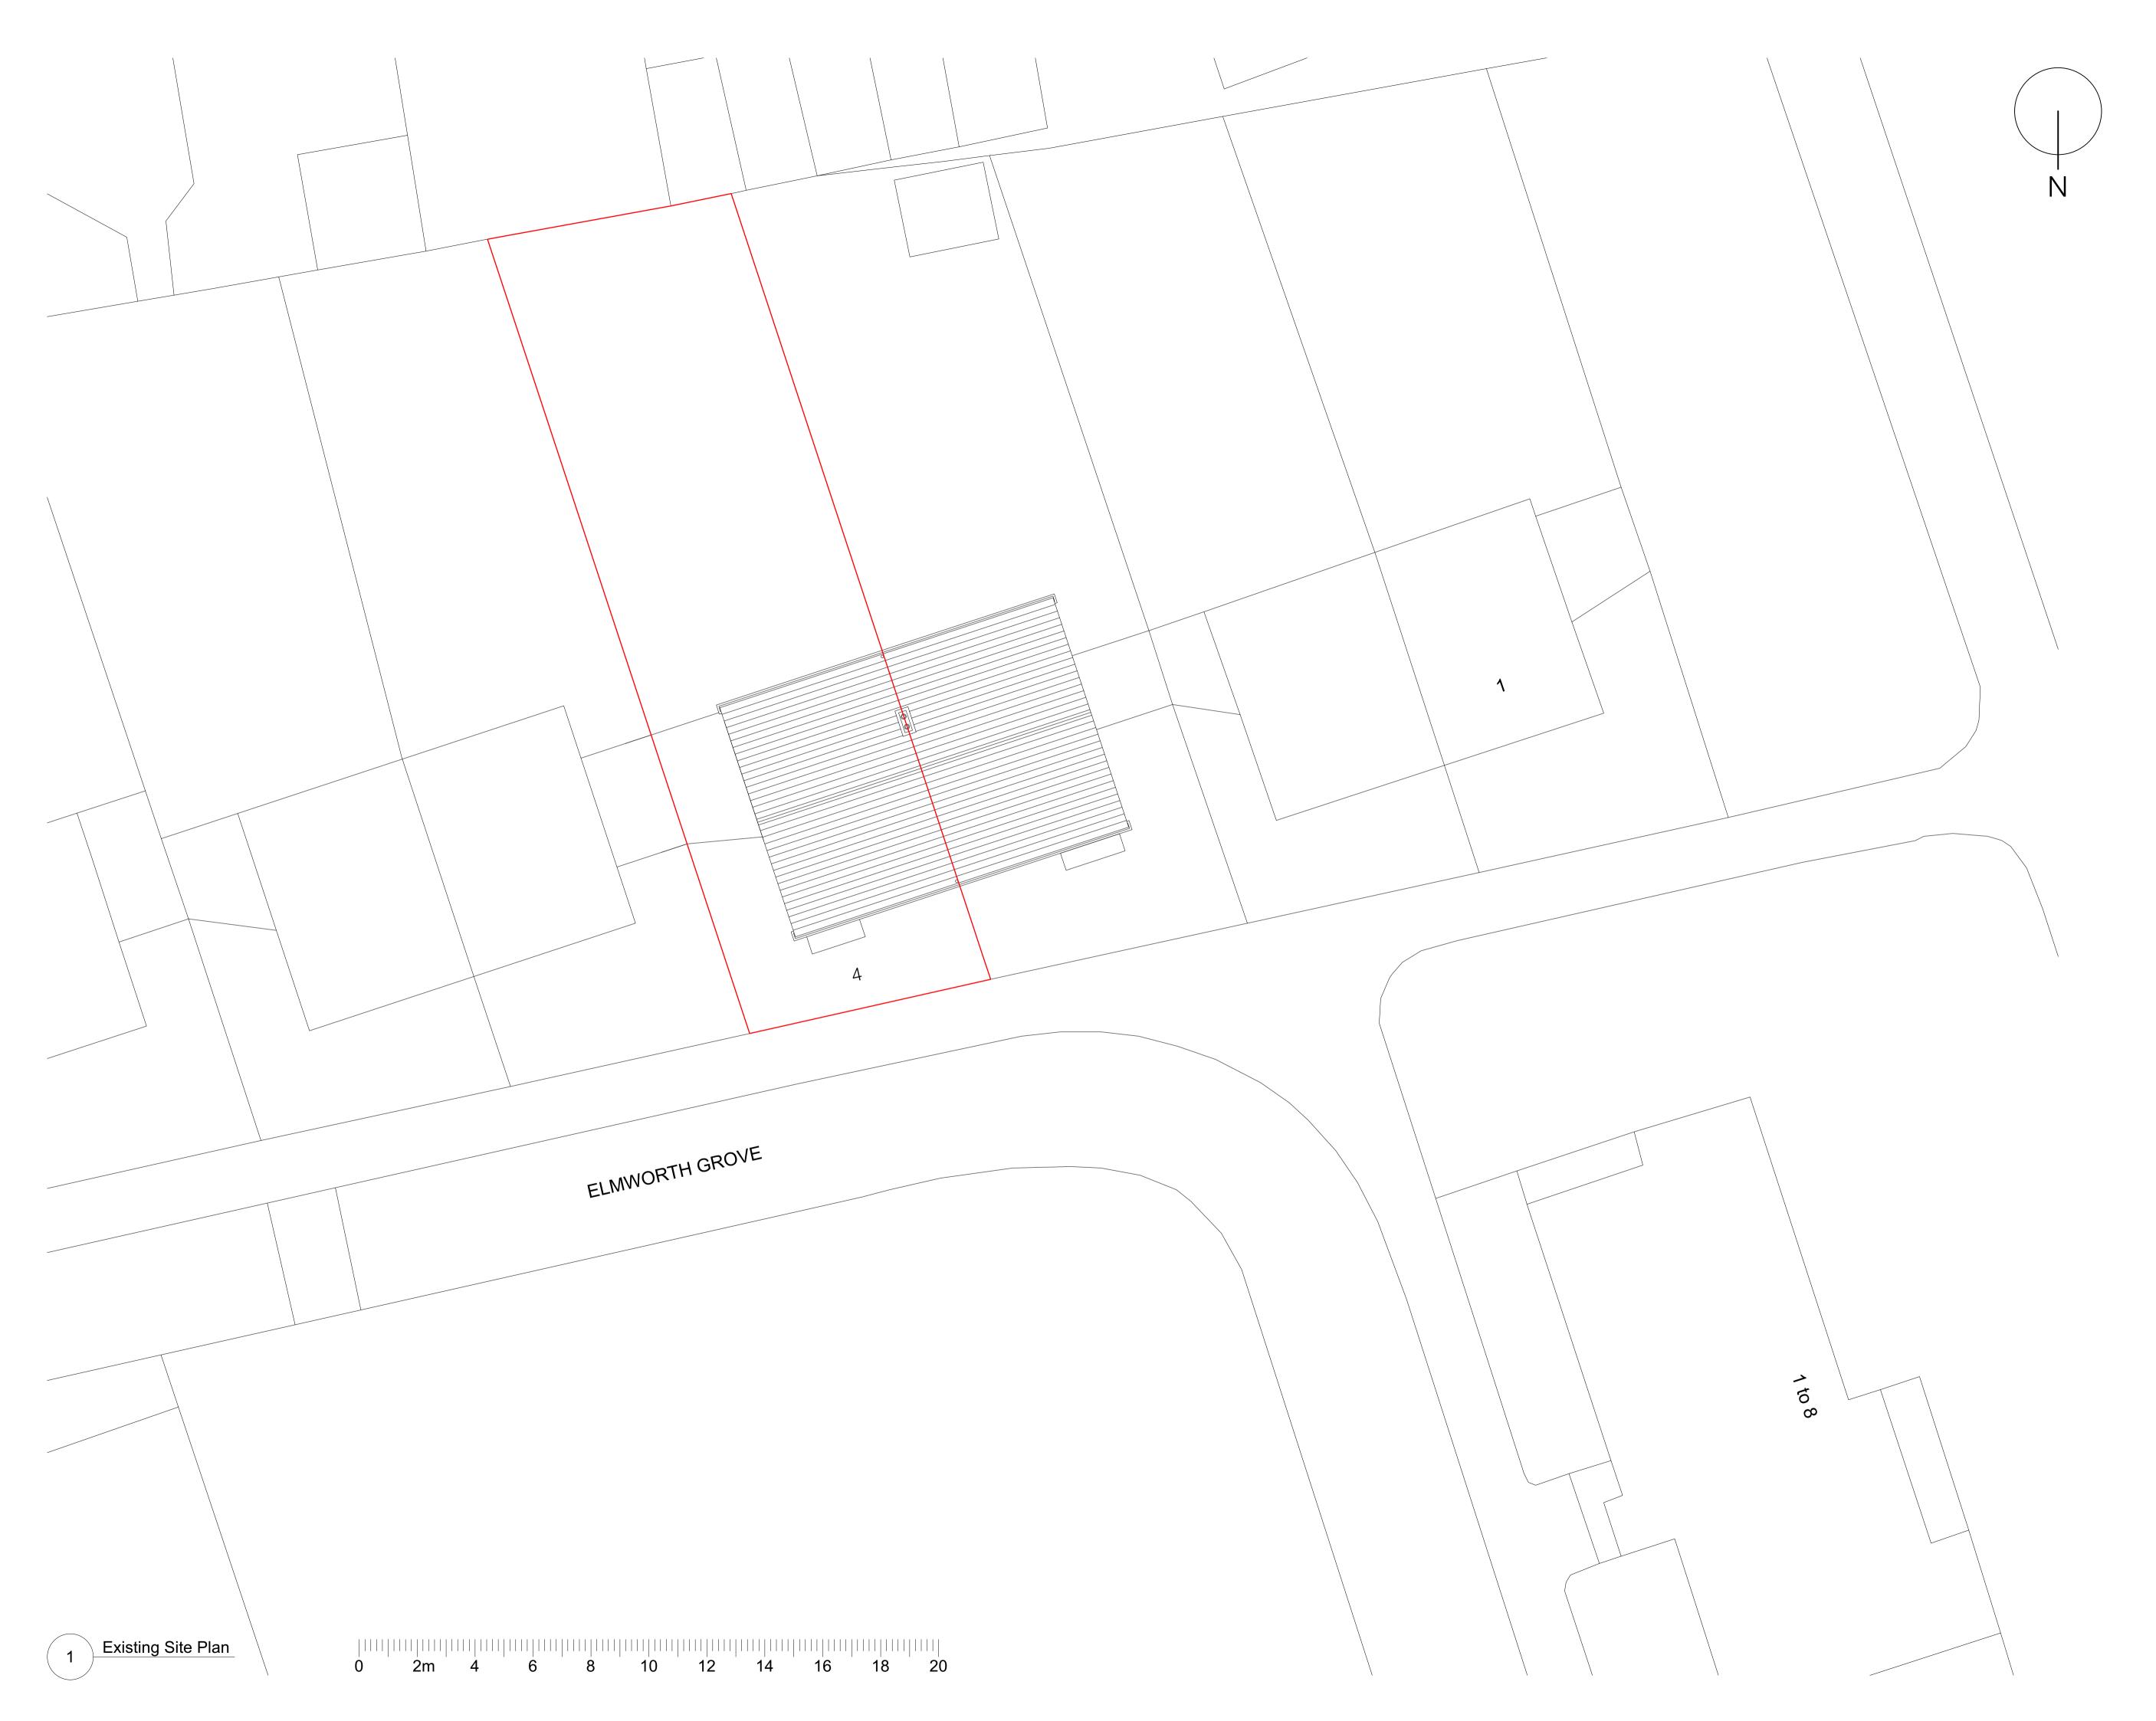

——— Property Boundary

Project: 4 Elmworth Grove

Client: RB / AH

Drawing:

Existing Site Plan

Drawing Number: P2312 - 001

Status:

Date: Sept 2023

Behbahani Hall Architects 48 Tritton Road London SE21 8DE Rev:

<sub>Scale:</sub> 1:100@A1 / 1:200@A3

This drawing and design is the copyright of Behbahani Hall Architects and is not to be used for any purpose without prior written consent. This drawing is to be read in conjunction with other drawings and specifications produced by the design team. All dimensions in mm unless otherwise stated. Do not scale from this drawing for construction purposes. All information subject to detail site survey. All dimensions to be checked on site and any discrepancies to be reported to Behbahani Hall Architects.