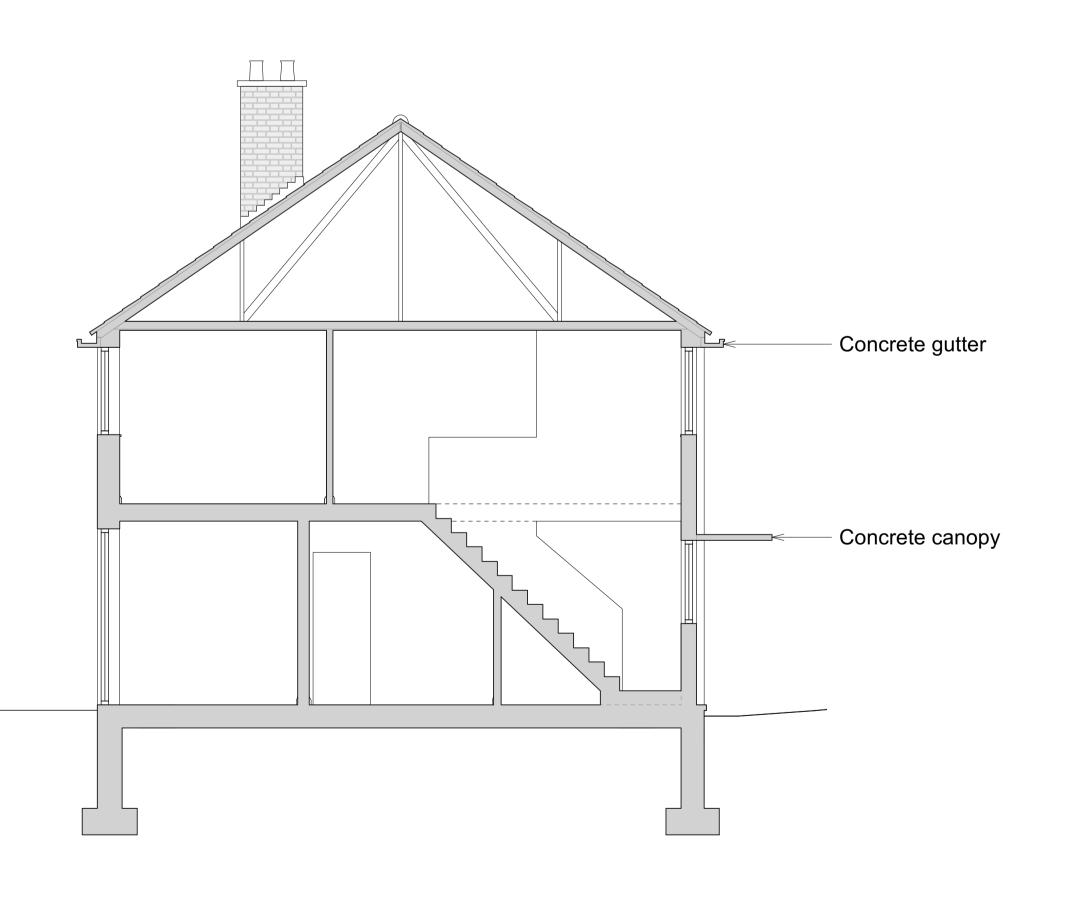

Project: 4 Elmworth Grove

Client:

RB / AH

Drawing: Existing Elevation & Section AA

Drawing Number: P2312 - 012

Status:

Rev:

Date: Sept 2023