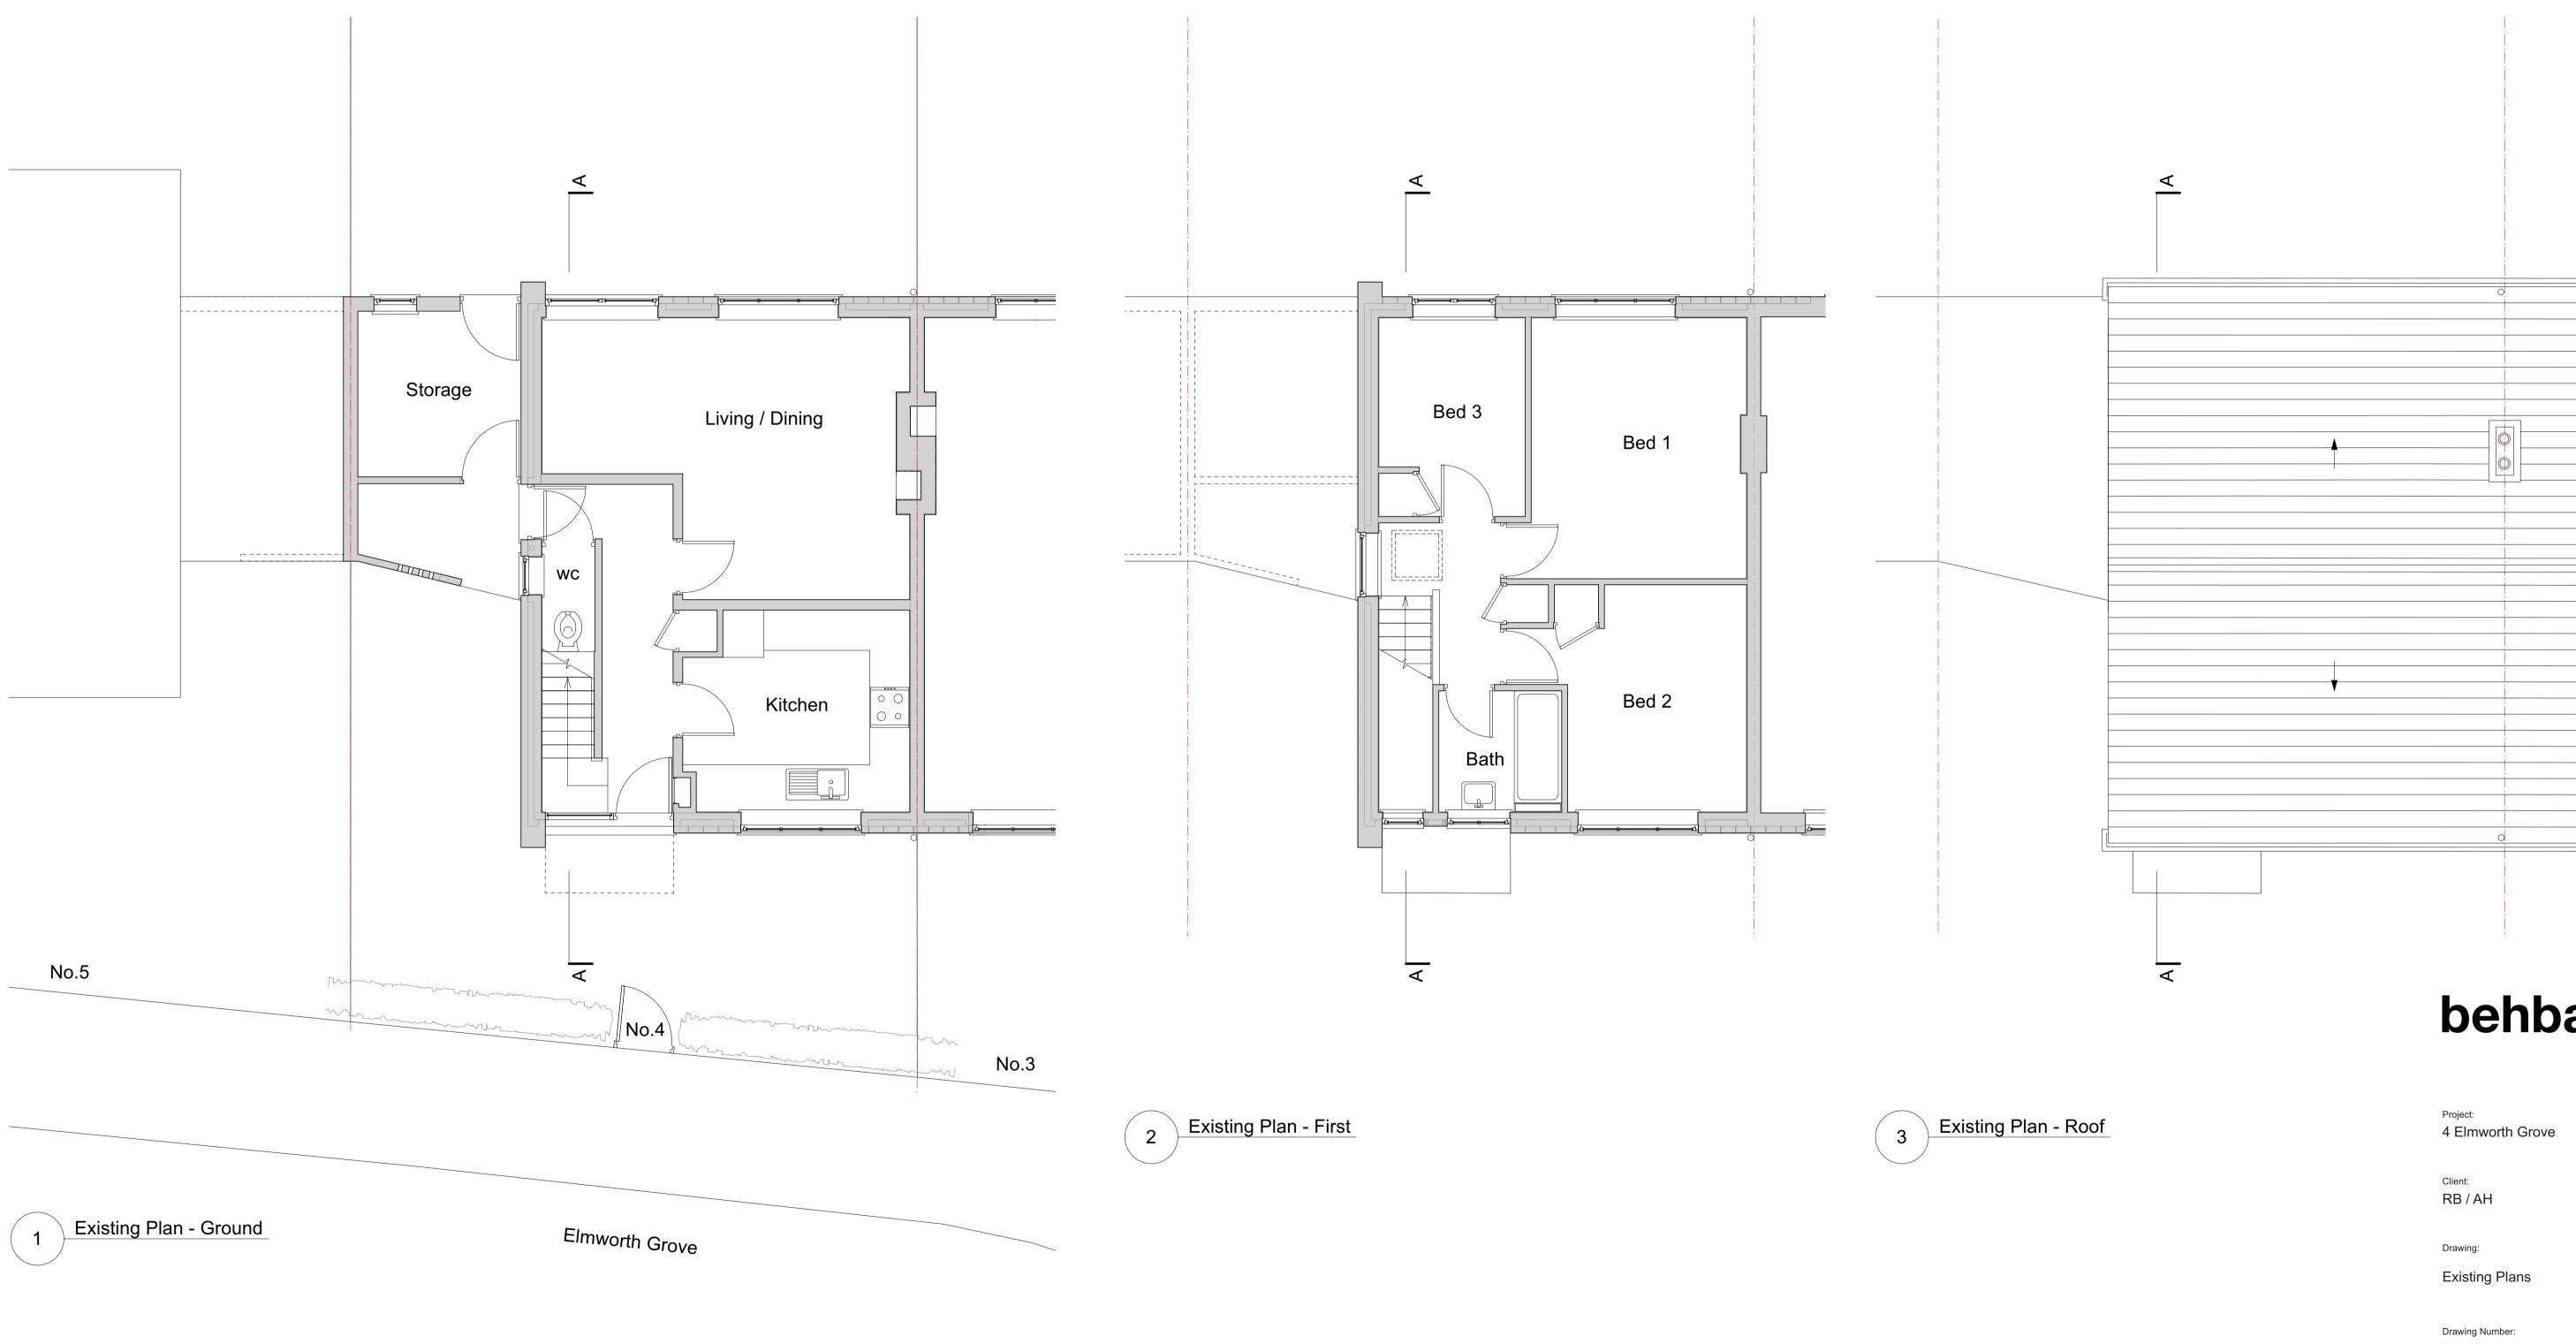

2

This drawing and design is the copyright of Behbahani Hall Architects and is not to be used for any purpose without prior written consent. This drawing is to be read in conjunction with other drawings and specifications produced by the design team. All dimensions in mm unless otherwise stated. Do not scale from this drawing for construction purposes. All information subject to detail site survey. All dimensions to be checked on site and any discrepancies to be reported to Behbahani Hall Architects.

Project: 4 Elmworth Grove

Client: RB / AH

Drawing:

Existing Elevations Front & Rear

Drawing Number: P2312 - 011

Status:

Rev:

Date: Sept 2023