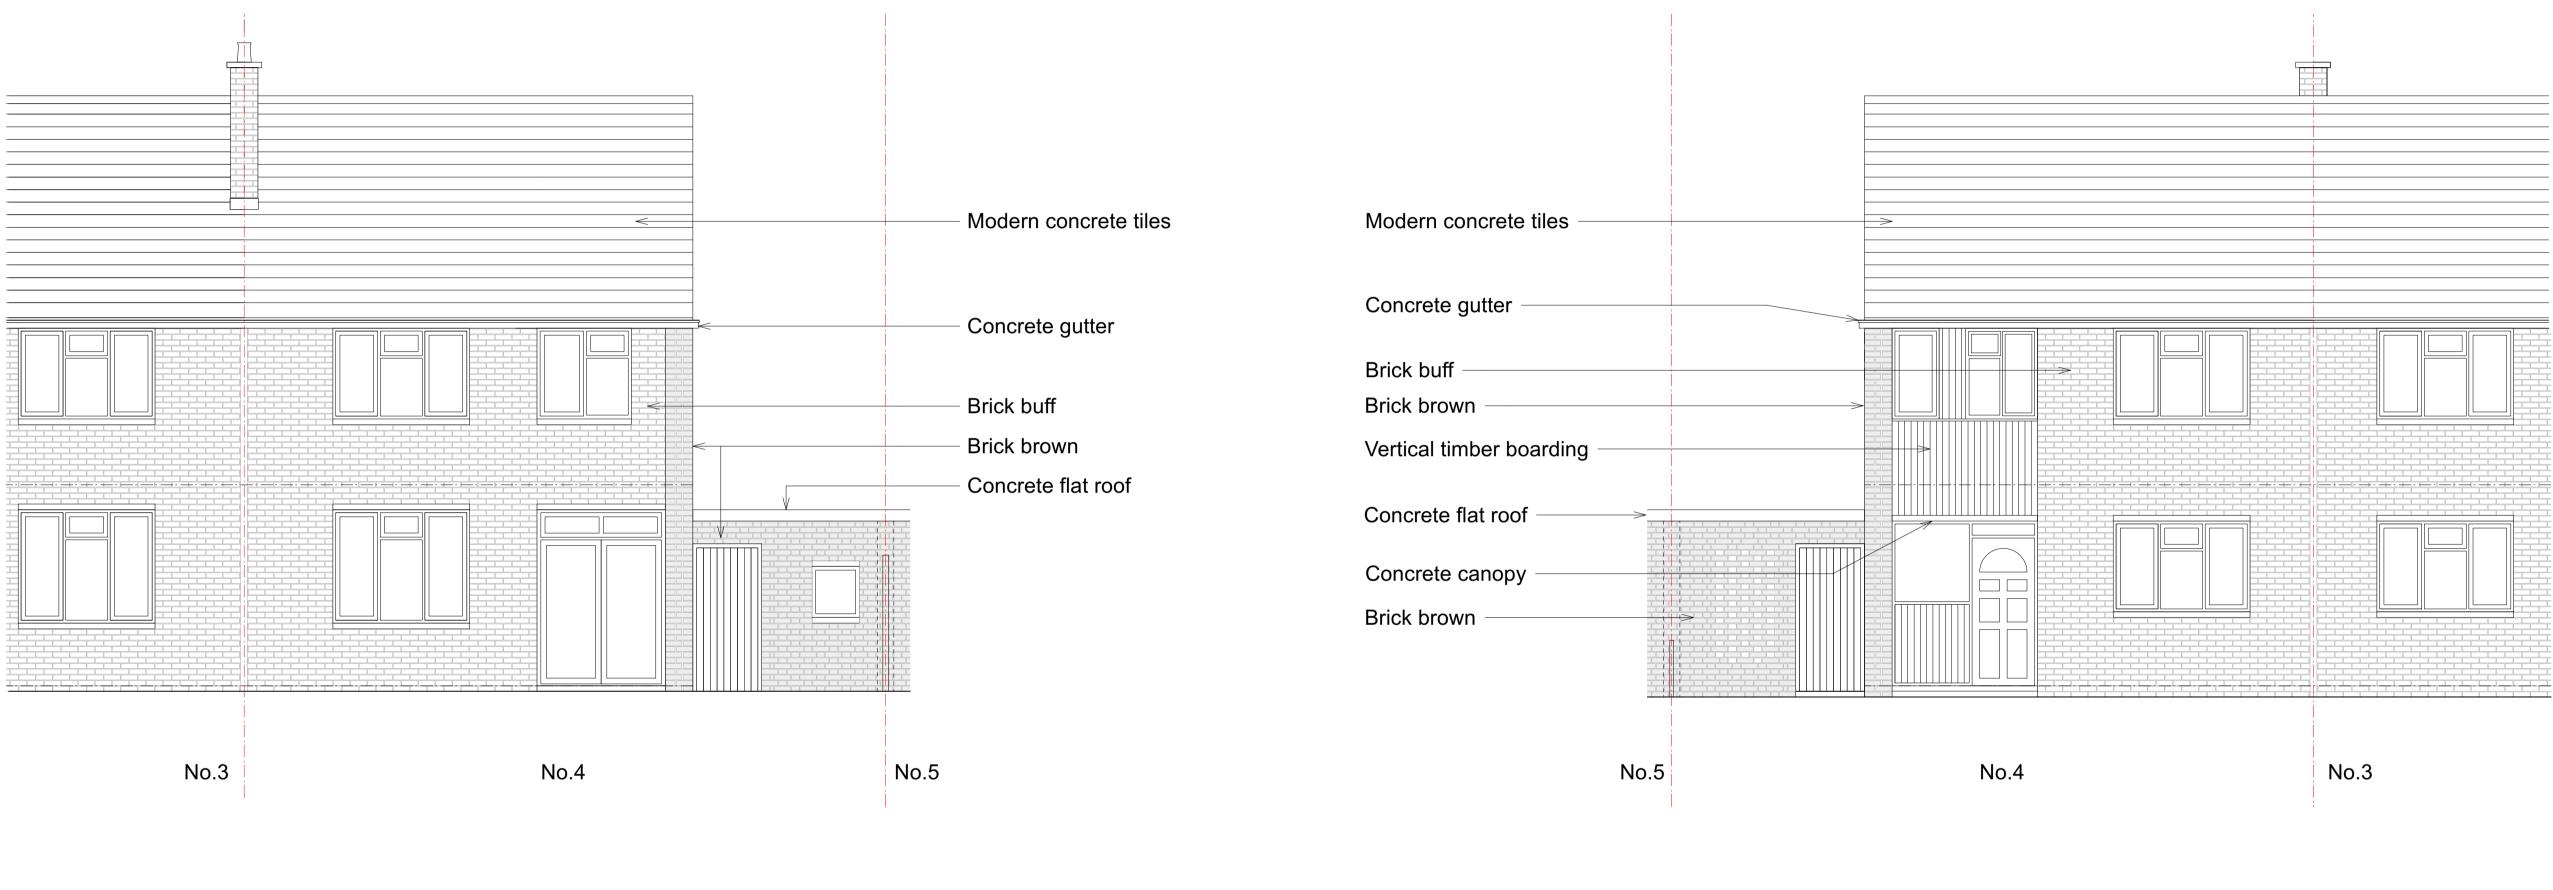

behbahanj hali

P2312 - 010

Status:

Rev:

Date: Sept 2023

Scale: 1:50@A1 / 1:100@A3

Behbahani Hall Architects 48 Tritton Road London SE21 8DE

Existing Elevation - Front

Project: 4 Elmworth Grove

Client: RB / AH

Drawing:

Existing Elevations Front & Rear

Drawing Number: P2312 - 011

Status:

Rev:

Date: Sept 2023

Scale: 1:50@A1 / 1:100@A3

Behbahani Hall Architects 48 Tritton Road London SE21 8DE

2 Existing Elevation - West Side

This drawing and design is the copyright of Behbahani Hall Architects and is not to be used for any purpose without prior written consent. This drawing is to be read in conjunction with other drawings and specifications produced by the design team. All dimensions in mm unless otherwise stated. Do not scale from this drawing for construction purposes. All information subject to detail site survey. All dimensions to be checked on site and any discrepancies to be reported to Behbahani Hall Architects.