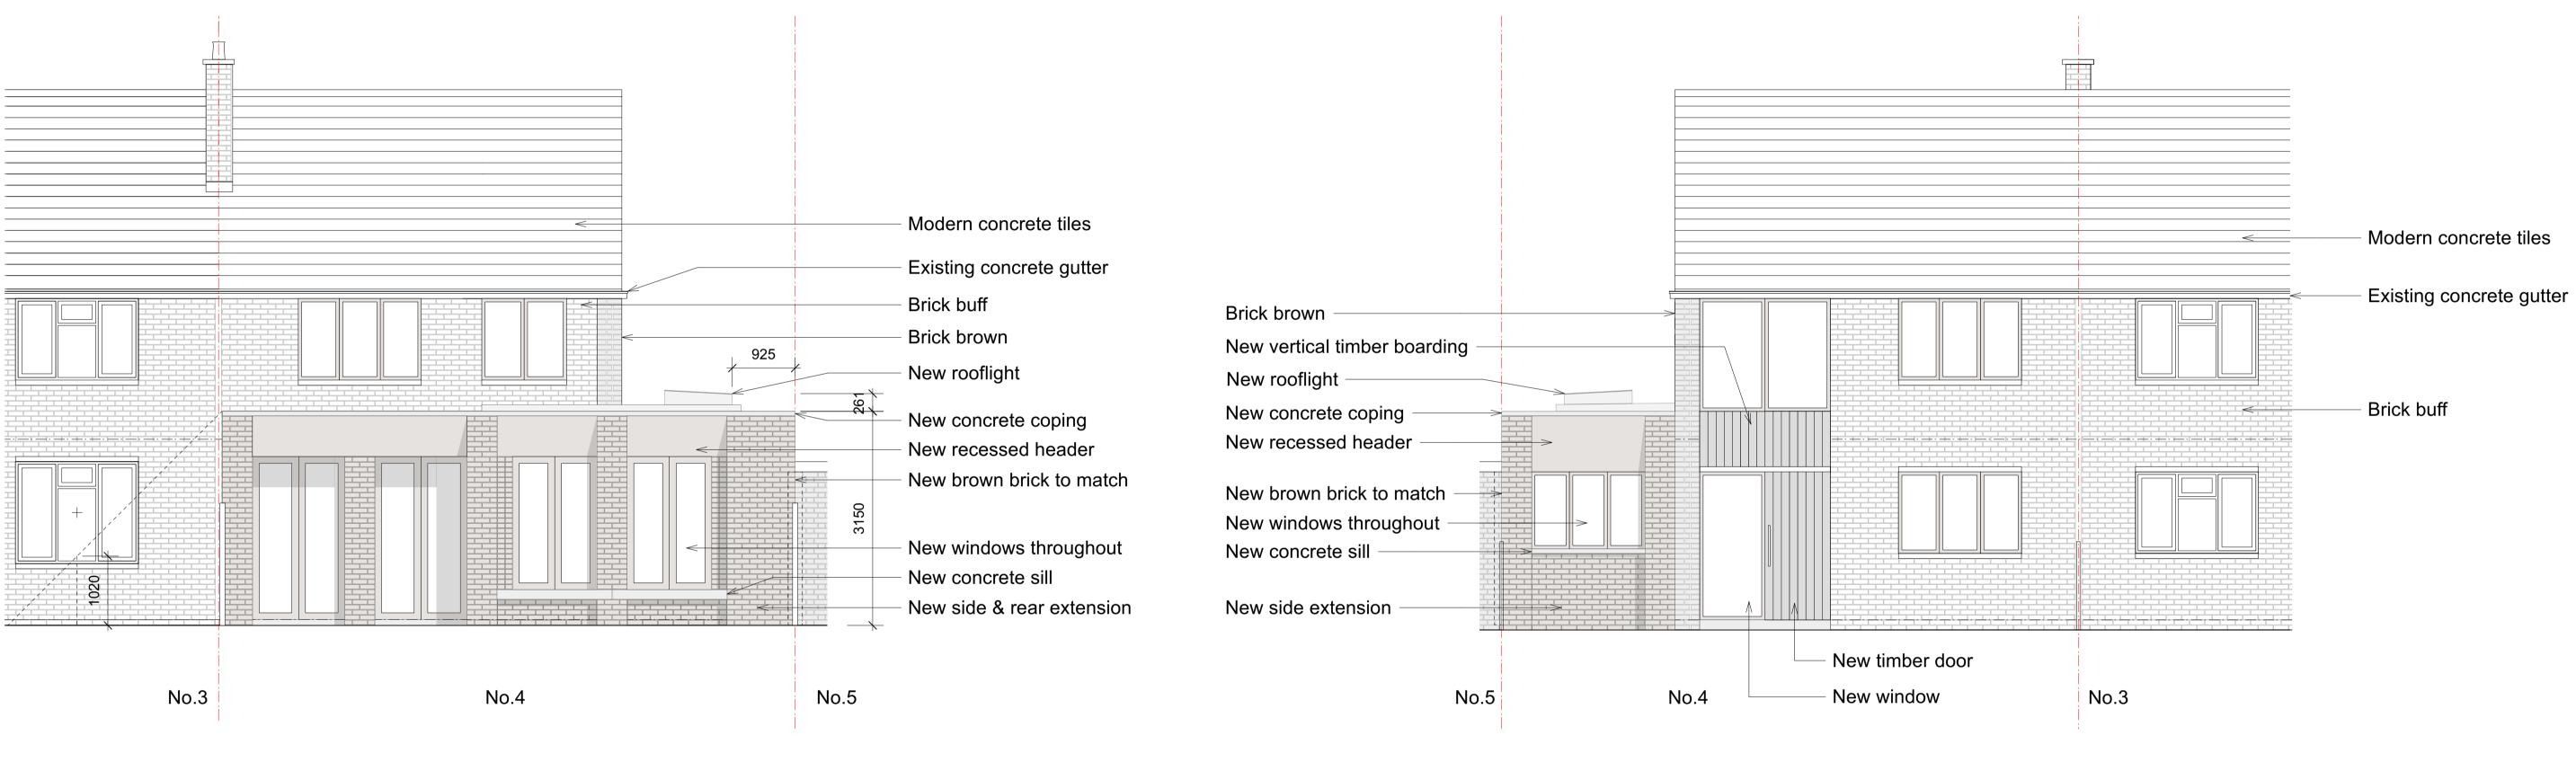

## Project:

4 Elmworth Grove

Client: RB / AH

Drawing:

Proposed Elevations - Front & Rear

Drawing Number: P2312 - 213

Status:

Rev:

Date: Dec 2023

Scale: 1:50@A1 / 1:100@A3

Behbahani Hall Architects 48 Tritton Road London SE21 8DE

This drawing and design is the copyright of Behbahani Hall Architects and is not to be used for any purpose without prior written consent. This drawing is to be read in conjunction with other drawings and specifications produced by the design team. All dimensions in mm unless otherwise stated. Do not scale from this drawing for construction purposes. All information subject to detail site survey. All dimensions to be checked on site and any discrepancies to be reported to Behbahani Hall Architects.