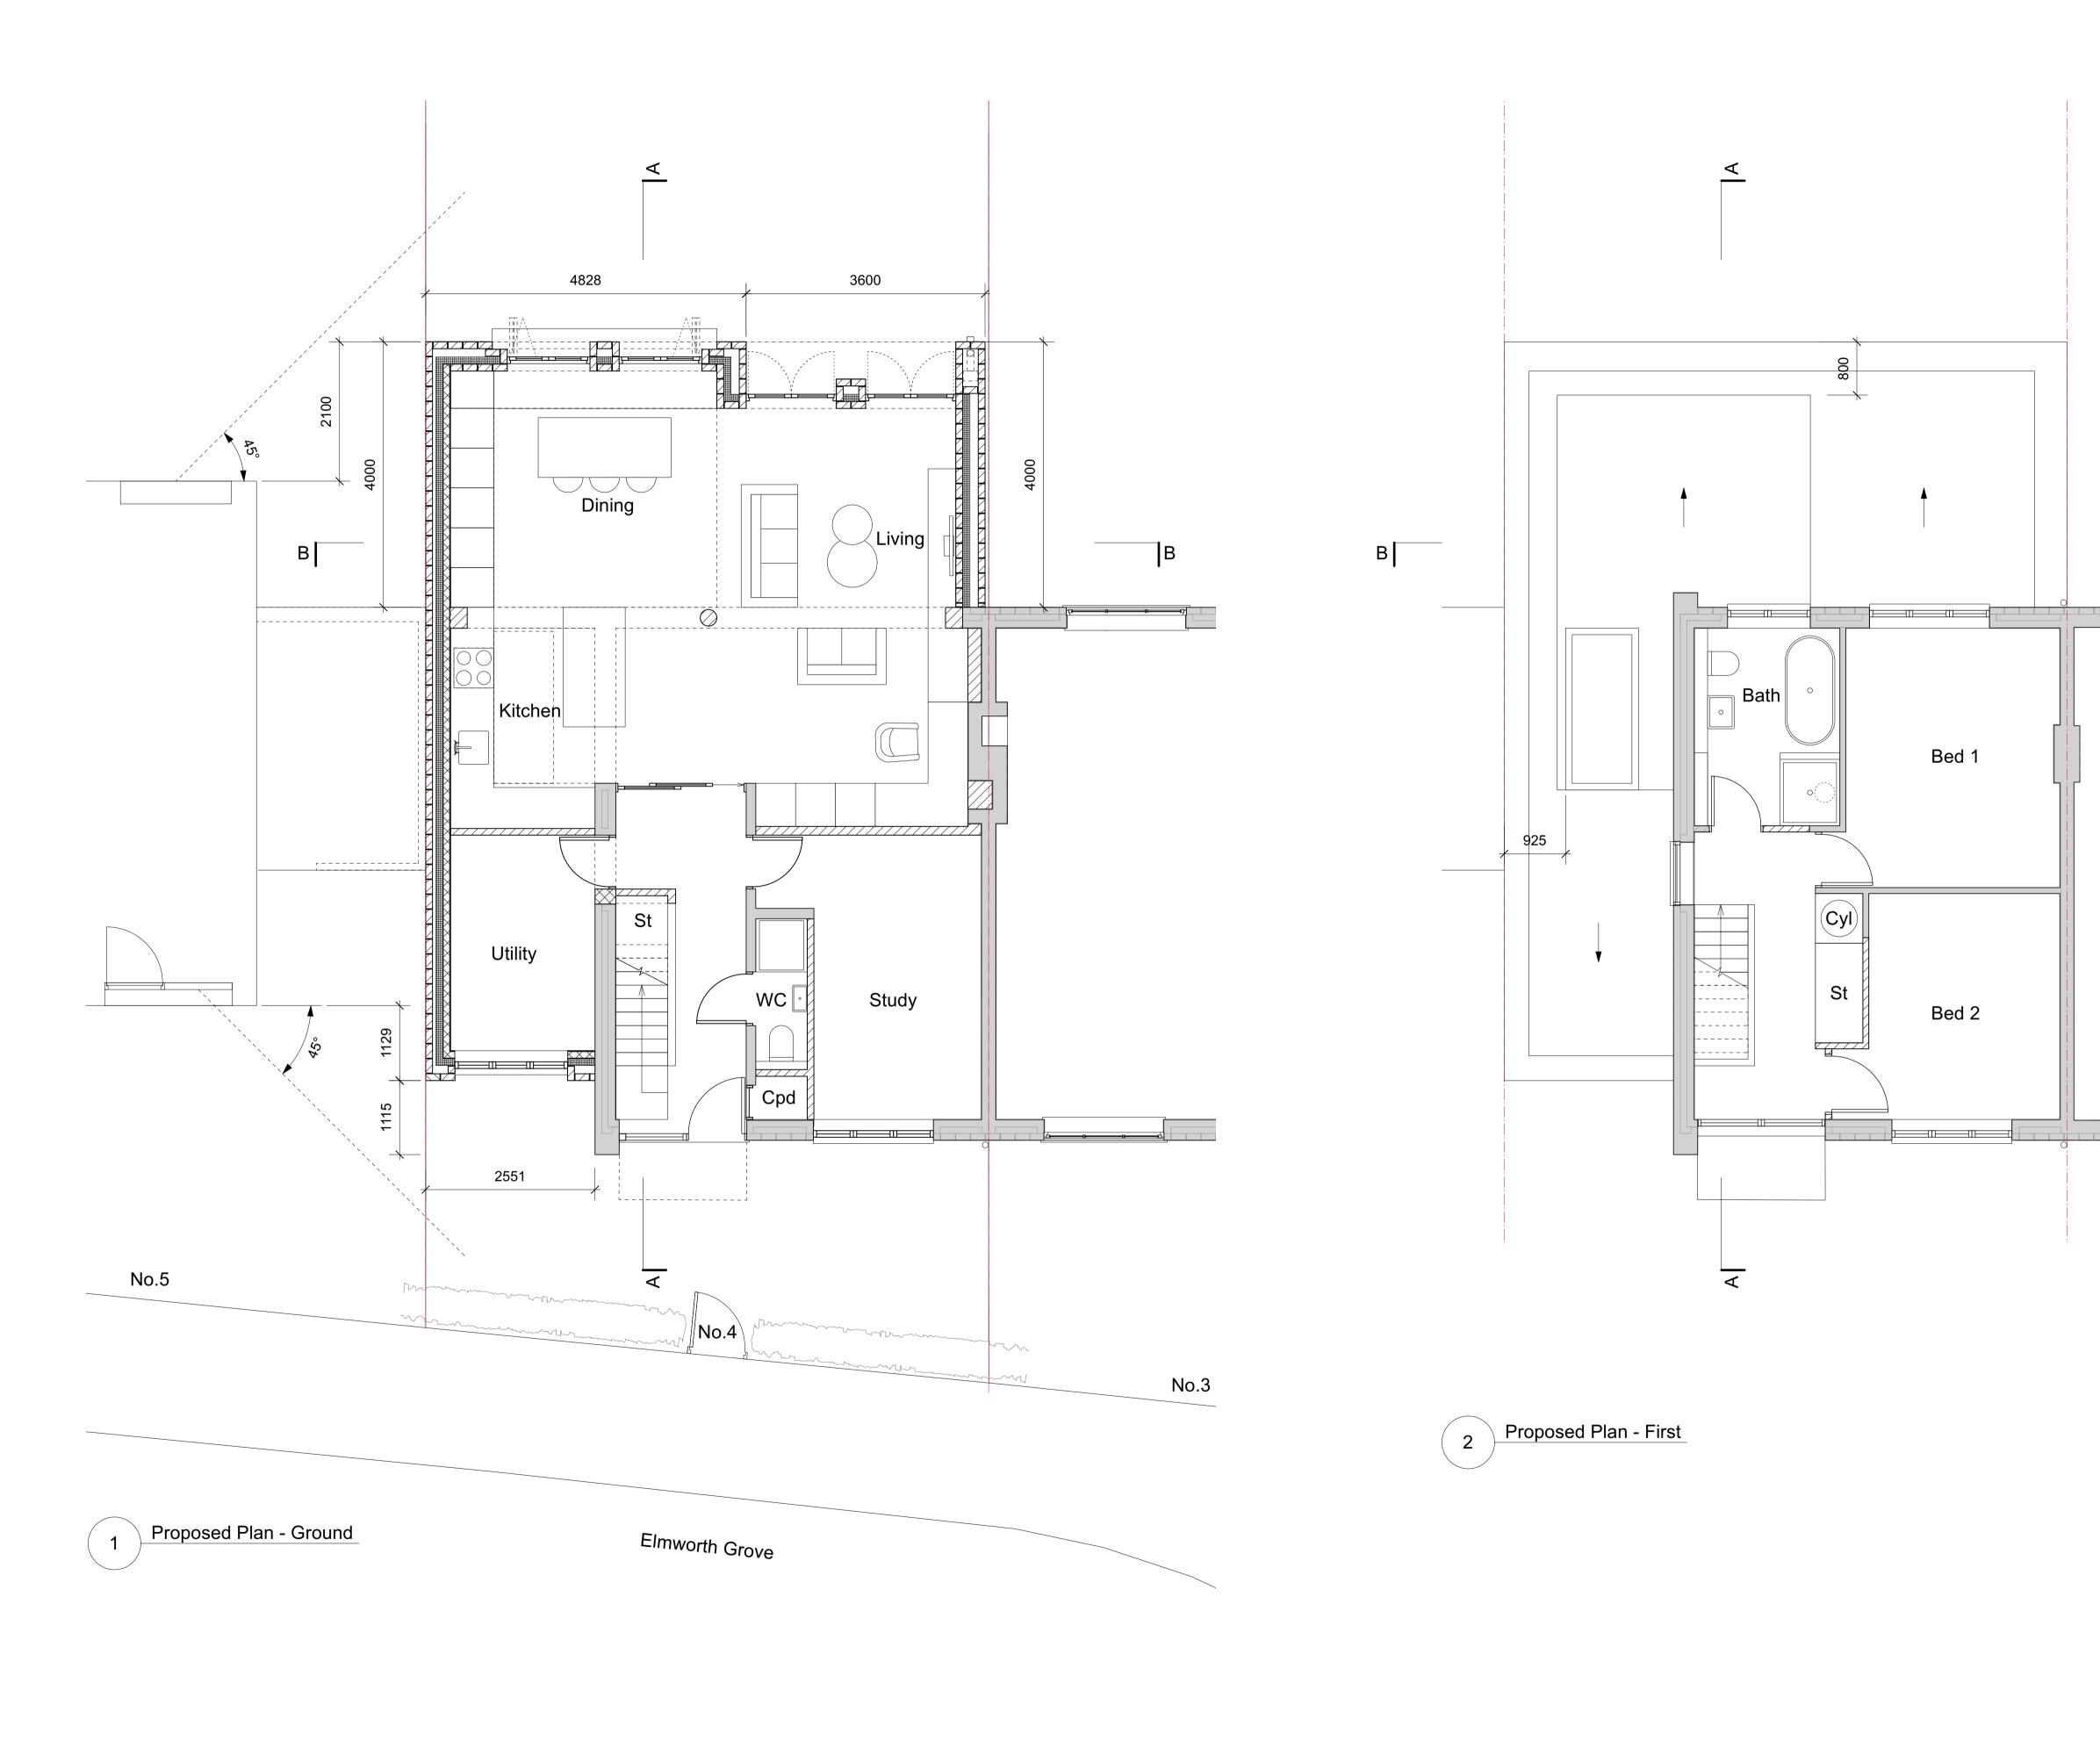

## Project: 4 Elmworth Grove

Client: RB / AH

Drawing:

Proposed Plans Ground & First

Drawing Number: P2312 - 211

Status:

Rev:

Date: Dec 2023 <sub>Scale:</sub> 1:50@A1 / 1:100@A3

Behbahani Hall Architects 48 Tritton Road London SE21 8DE

В

This drawing and design is the copyright of Behbahani Hall Architects and is not to be used for any purpose without prior written consent. This drawing is to be read in conjunction with other drawings and specifications produced by the design team. All dimensions in mm unless otherwise stated. Do not scale from this drawing for construction purposes. All information subject to detail site survey. All dimensions to be checked on site and any discrepancies to be reported to Behbahani Hall Architects.

WALL KEY:

Existing walls

ZZZ Proposed walls