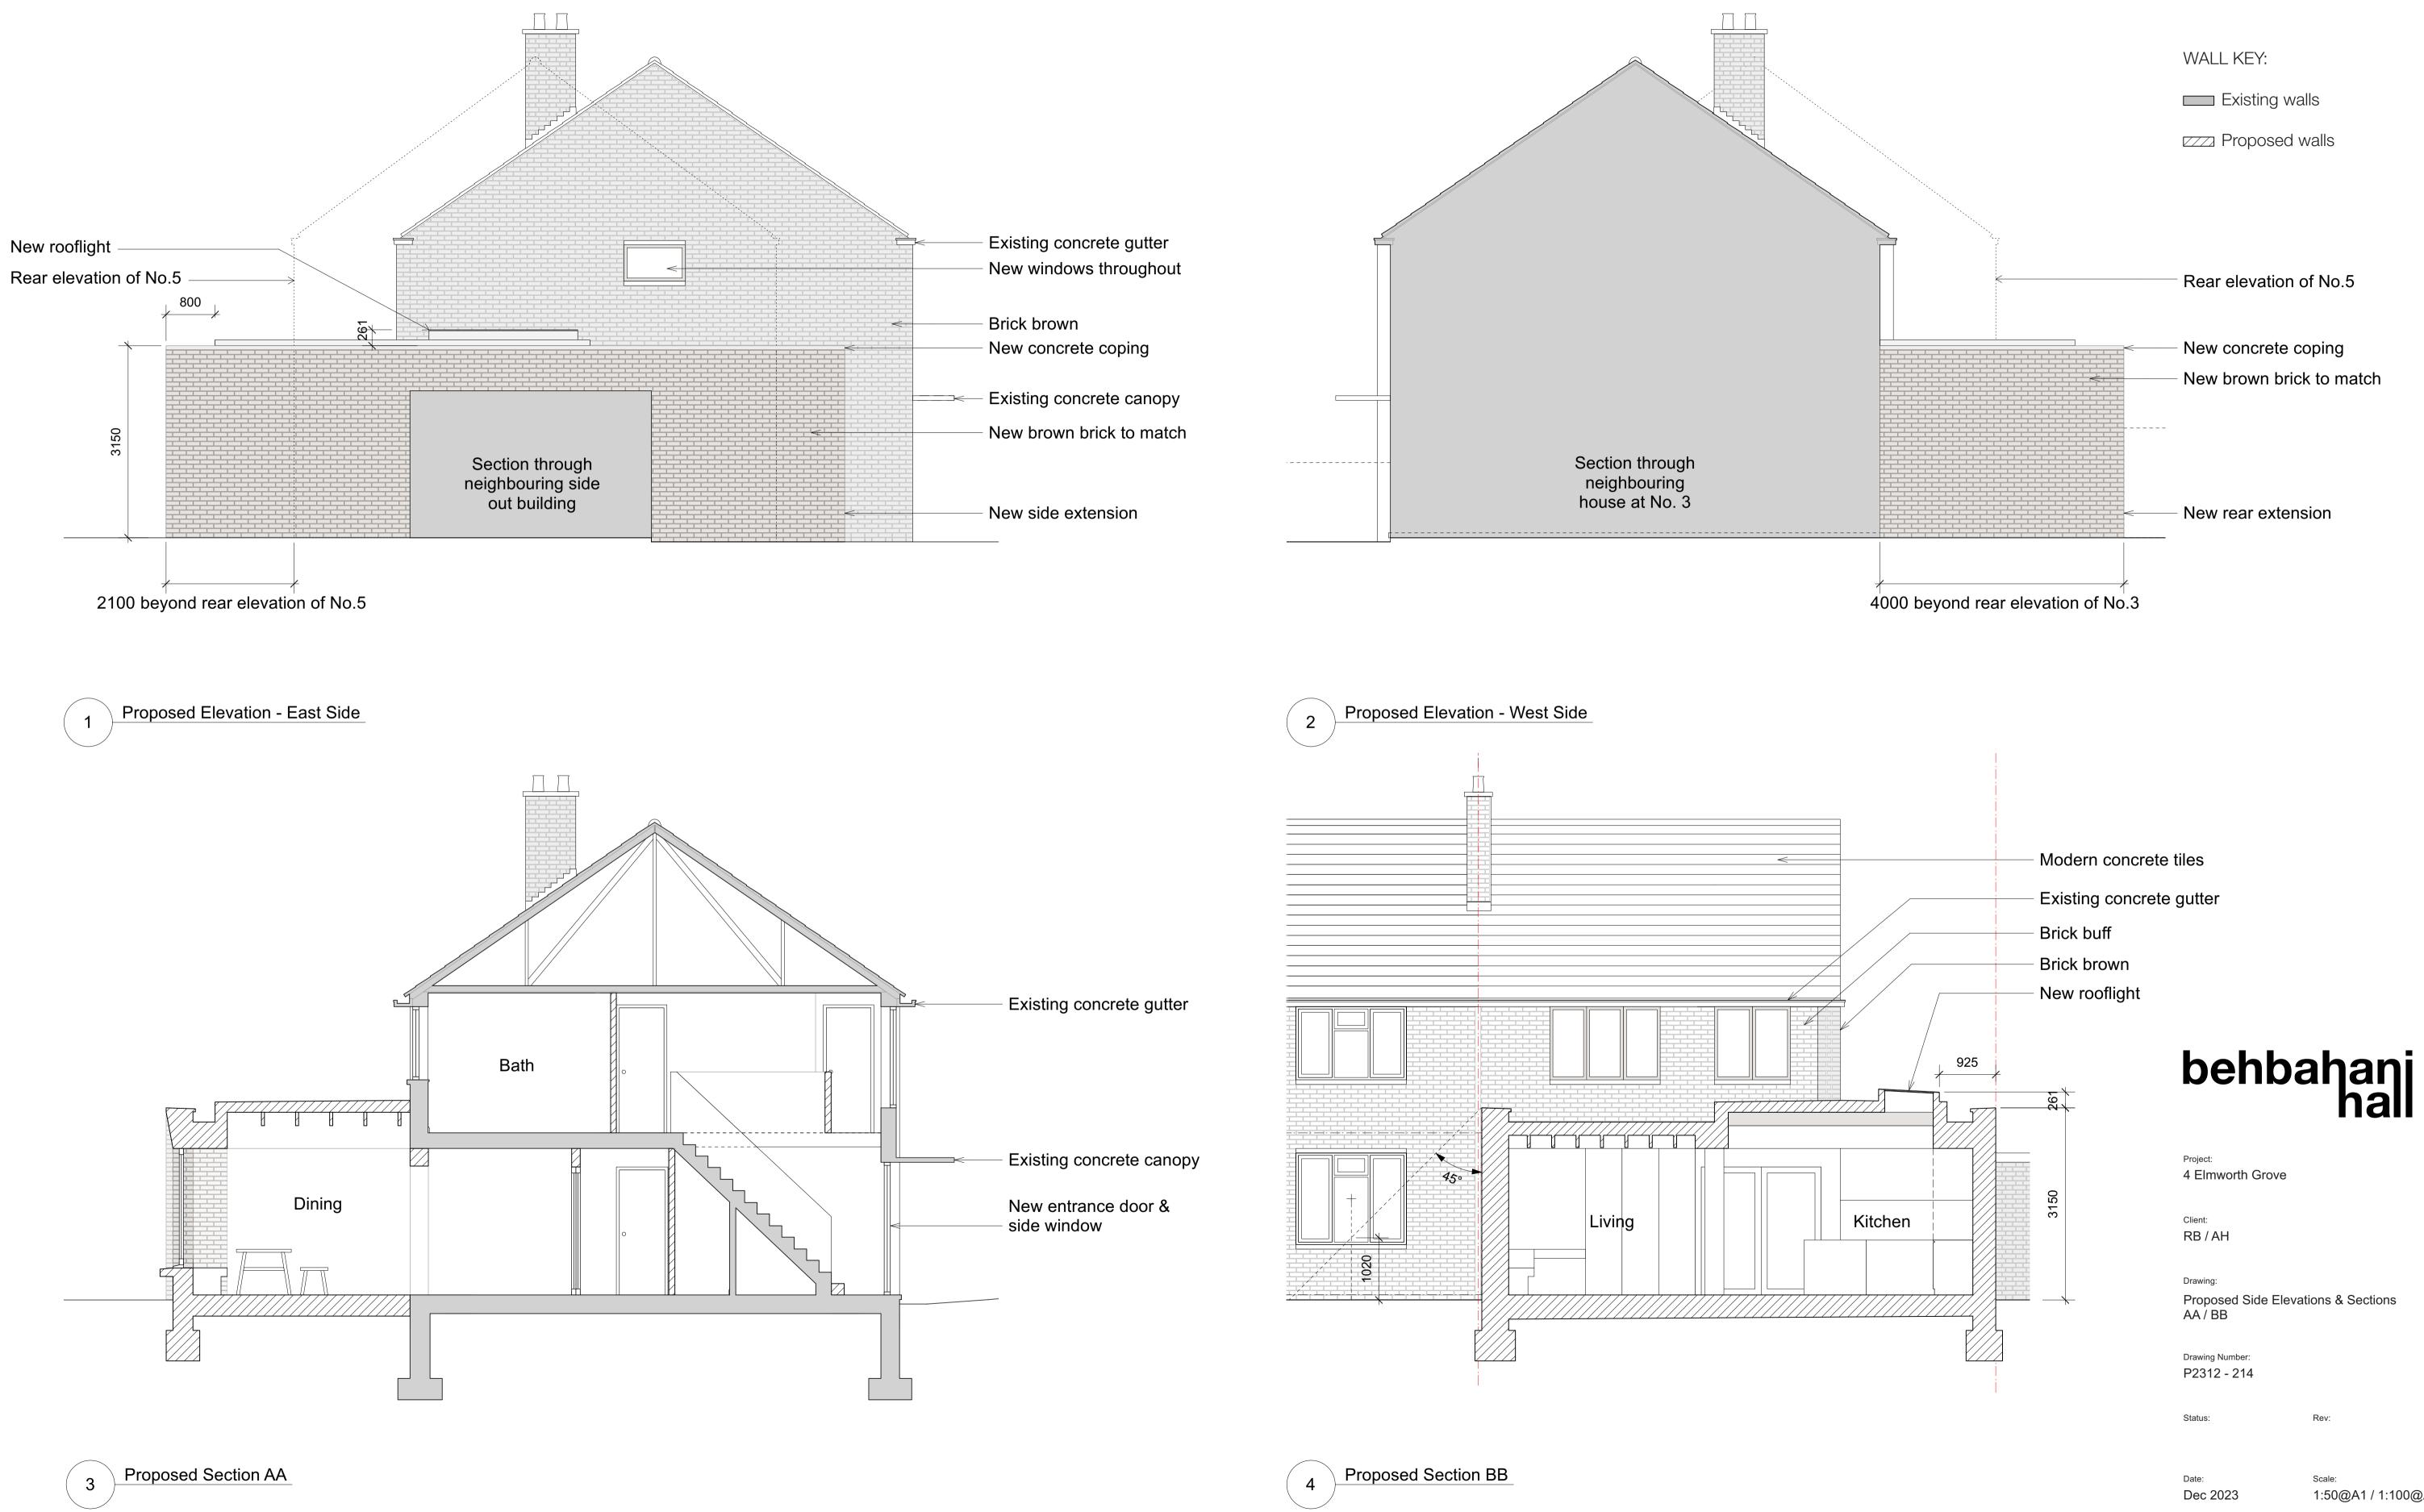

London SE21 8DE





Proposed Elevation - Front

2

This drawing and design is the copyright of Behbahani Hall Architects and is not to be used for any purpose without prior written consent. This drawing is to be read in conjunction with other drawings and specifications produced by the design team. All dimensions in mm unless otherwise stated. Do not scale from this drawing for construction purposes. All information subject to detail site survey. All dimensions to be checked on site and any discrepancies to be reported to Behbahani Hall Architects.



## Project:

4 Elmworth Grove

Client: RB / AH

Drawing:

Proposed Elevations - Front & Rear

Drawing Number: P2312 - 213

Status:

Rev:

Date: Dec 2023

Scale: 1:50@A1 / 1:100@A3

Behbahani Hall Architects 48 Tritton Road London SE21 8DE



This drawing and design is the copyright of Behbahani Hall Architects and is not to be used for any purpose without prior written consent. This drawing is to be read in conjunction with other drawings and specifications produced by the design team. All dimensions in mm unless otherwise stated. Do not scale from this drawing for construction purposes. All information subject to detail site survey. All dimensions to be checked on site and any discrepancies to be reported to Behbahani Hall Architects.

1:50@A1 / 1:100@A3

Behbahani Hall Architects 48 Tritton Road London SE21 8DE