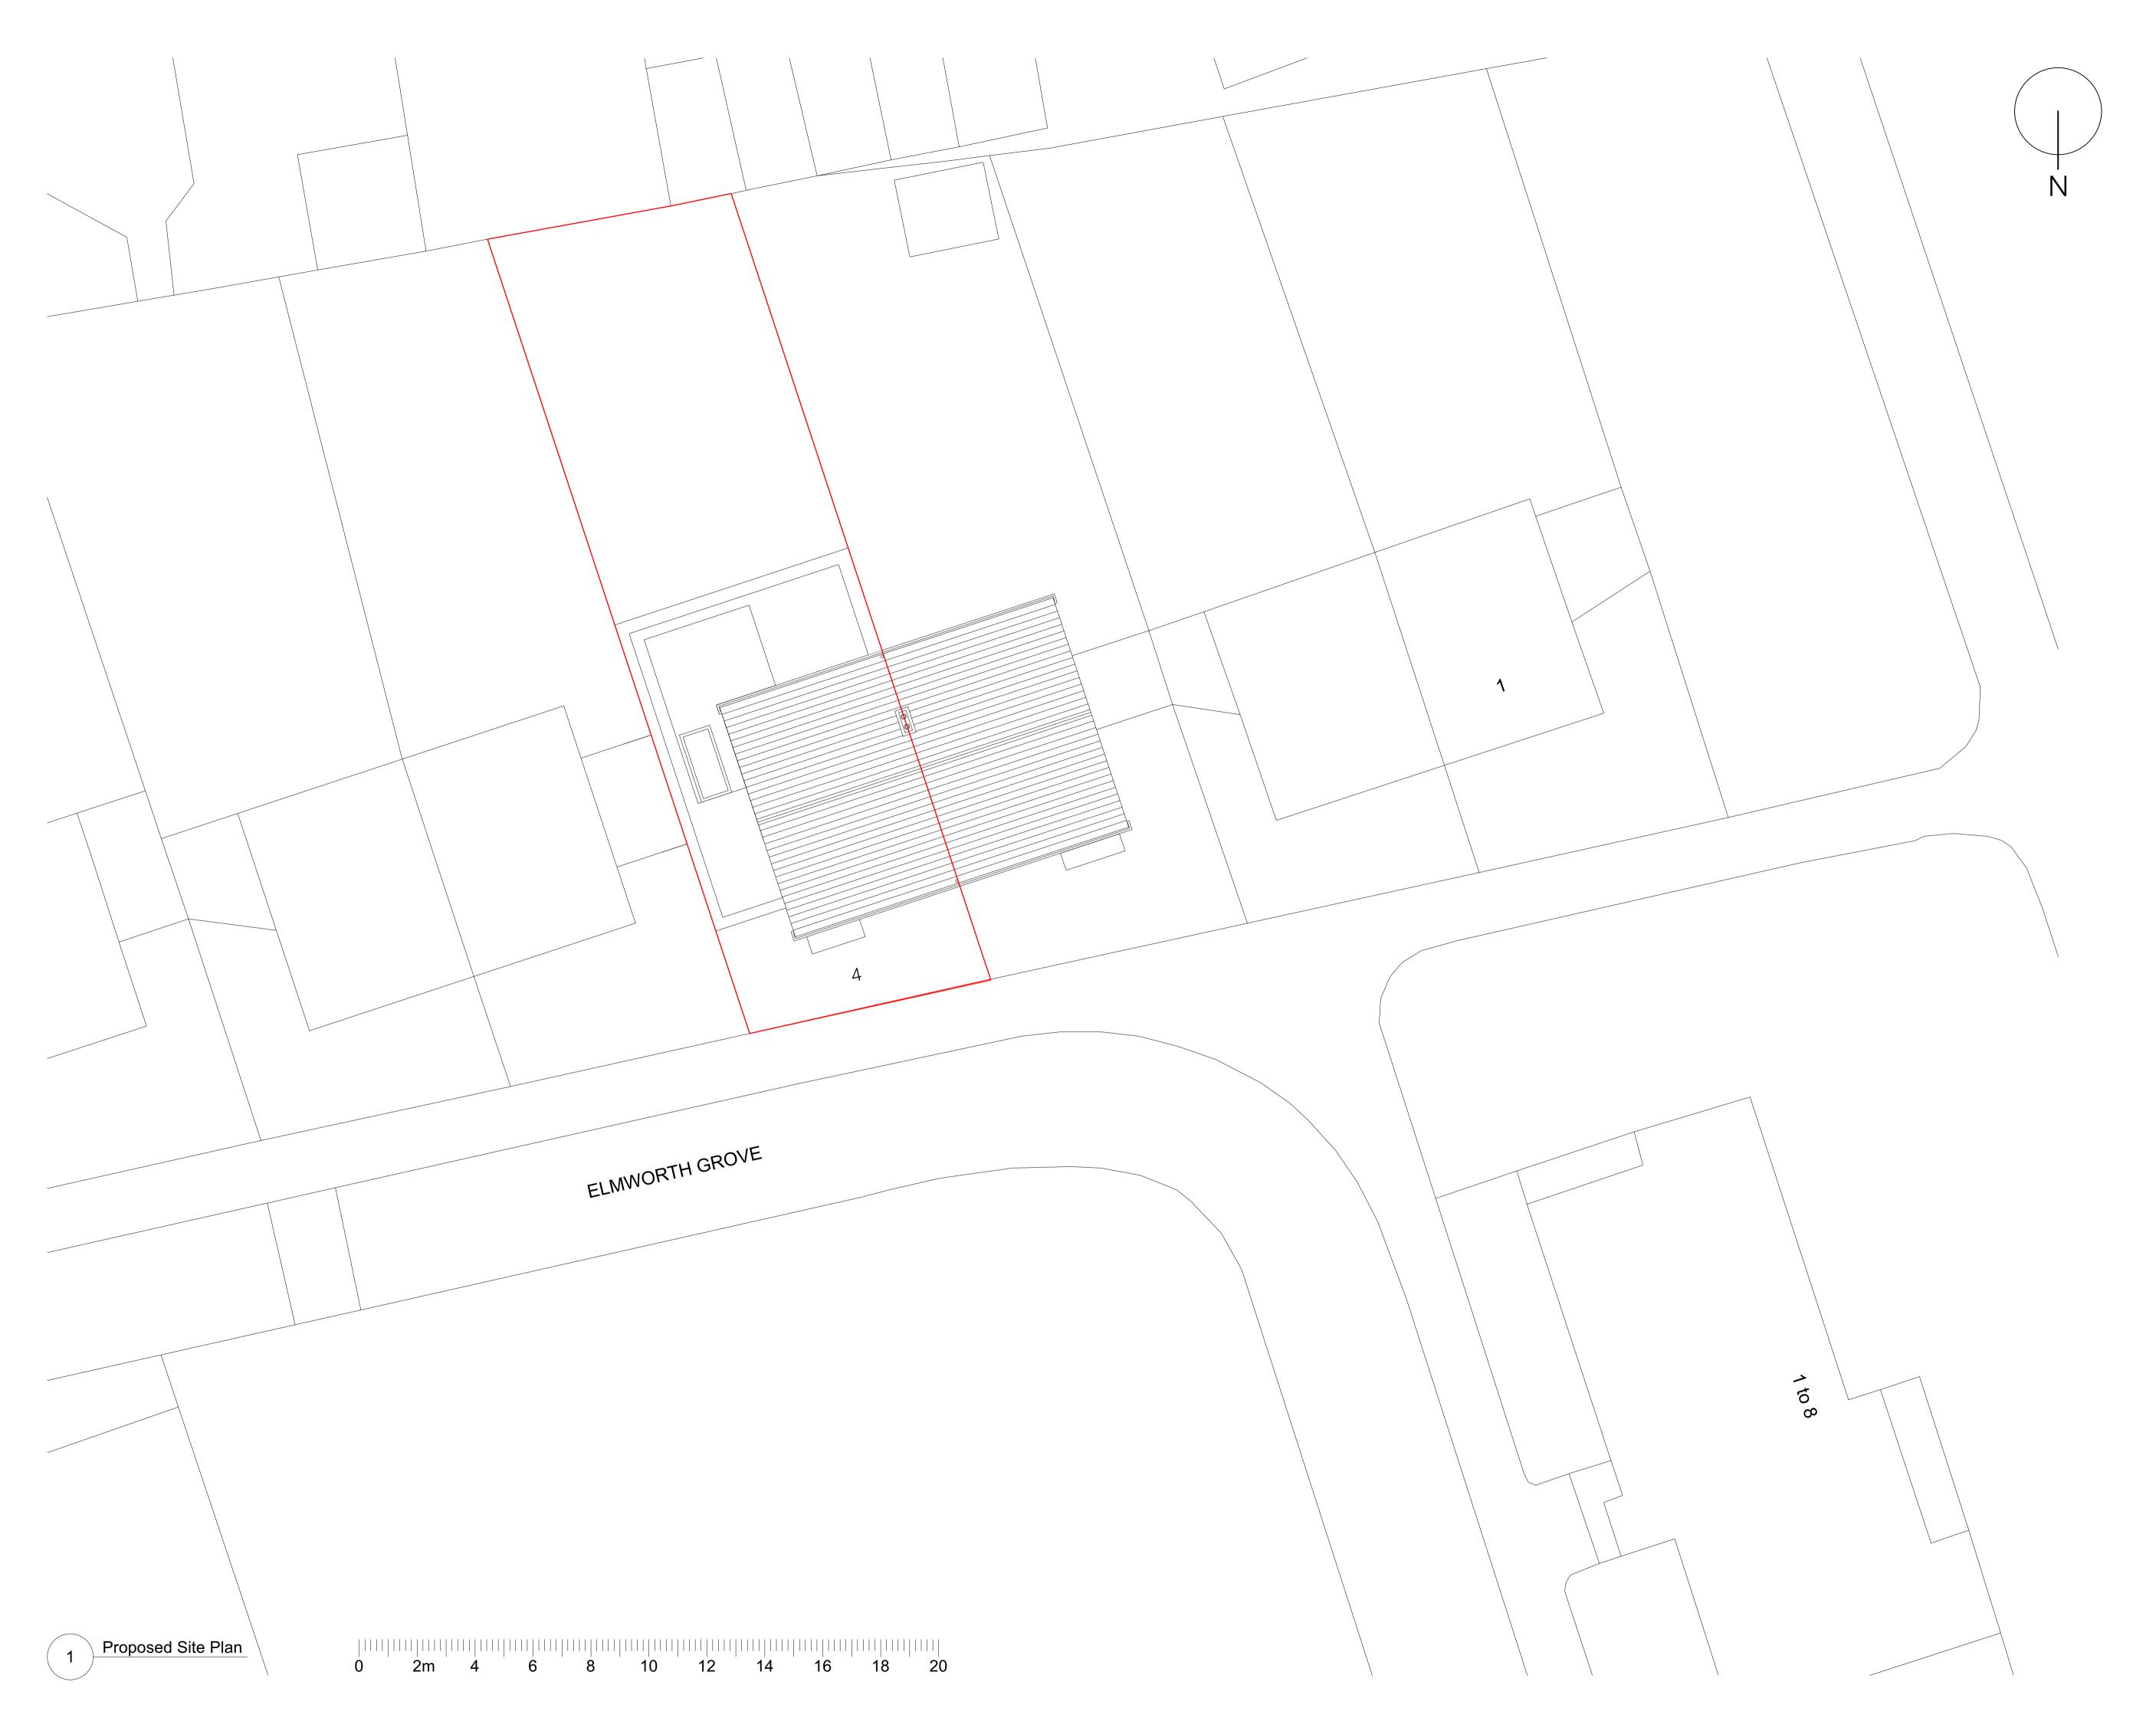

----- Property Boundary

Project: 4 Elmworth Grove

Client: RB / AH

Drawing: Proposed Site Plan

Drawing Number:

P2312 - 210

Status:

Date: Dec 2023 <sub>Scale:</sub> 1:100@A1 / 1:200@A3

Rev

Behbahani Hall Architects 48 Tritton Road London SE21 8DE

N

В

This drawing and design is the copyright of Behbahani Hall Architects and is not to be used for any purpose without prior written consent. This drawing is to be read in conjunction with other drawings and specifications produced by the design team. All dimensions in mm unless otherwise stated. Do not scale from this drawing for construction purposes. All information subject to detail site survey. All dimensions to be checked on site and any discrepancies to be reported to Behbahani Hall Architects.