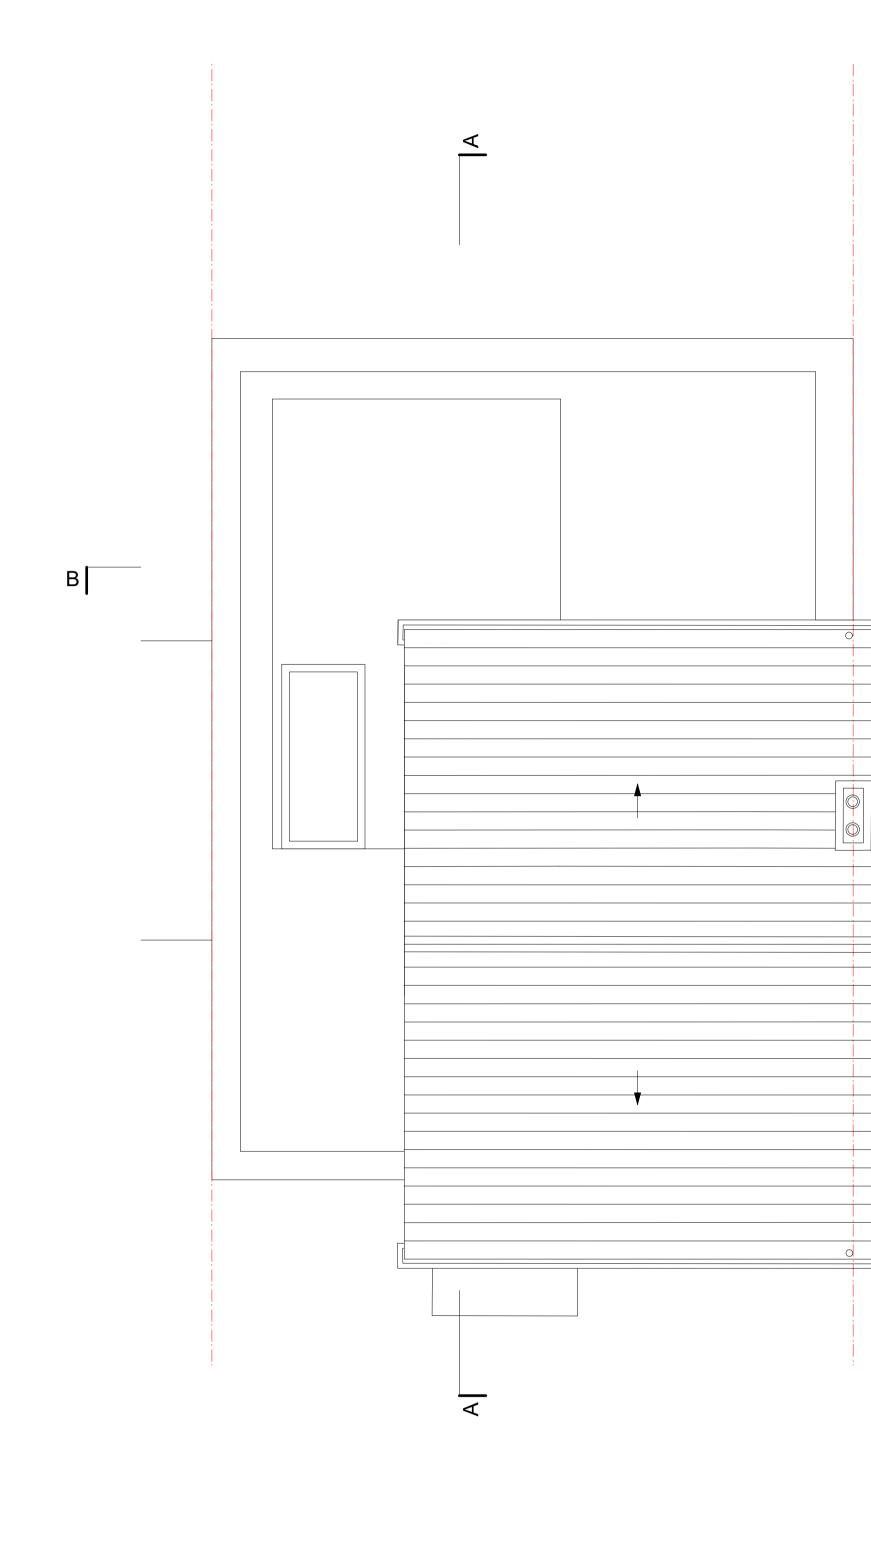

## behbahanj hali

Project: 4 Elmworth Grove

Client:

RB / AH

Drawing: Proposed Plans Roof

Drawing Number: P2312 - 212

Status:

Rev:

Scale: 1:50@A1 / 1:100@A3

Date: Dec 2023

Behbahani Hall Architects 48 Tritton Road London SE21 8DE

Proposed Elevation - Front

2

This drawing and design is the copyright of Behbahani Hall Architects and is not to be used for any purpose without prior written consent. This drawing is to be read in conjunction with other drawings and specifications produced by the design team. All dimensions in mm unless otherwise stated. Do not scale from this drawing for construction purposes. All information subject to detail site survey. All dimensions to be checked on site and any discrepancies to be reported to Behbahani Hall Architects.