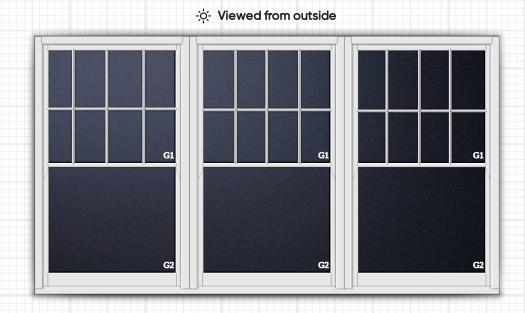

## Timber Sash Window - Spring Balanced

Frame: Standard Jamb Sash Bottom Rail: Large Bottom Rail Sash Meeting Rail: Slim Meeting Stile Standard Stile Sash Sides:

Standard Stile Sash Top Rail: Ovolo

Bead:

Smooth White Cill species:

Flush Cill:

Standard Bevel Out/Ovolo In Astragal bar:

Frame Joint Type: Traditional Transom/Mullion Joint Type: Mitred Sash Joint Type: Traditional

G1: Double Glazed - Warm Edge Argon gas - back to back spacer - Clear

G2: Double Glazed (Toughened) - Warm Edge Argon gas - Clear

Vertical Slider Catch: Heritage Cam Lock Bronze

Sash Lift: Pull Bronze Sash Horn: Edwardian