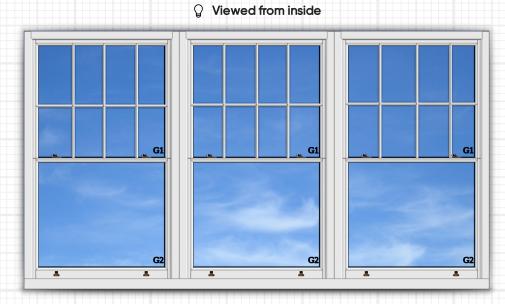

## Timber Sash Window - Spring Balanced

Frame: Standard Jamb Sash Bottom Rail: Large Bottom Rail Sash Meeting Rail: Slim Meeting Stile Standard Stile Sash Sides:

Standard Stile Sash Top Rail: Ovolo

Bead:

Smooth White Cill species:

Flush Cill:

Standard Bevel Out/Ovolo In Astragal bar:

Frame Joint Type: Traditional Transom/Mullion Joint Type: Mitred Sash Joint Type: Traditional

G1: Double Glazed - Warm Edge Argon gas - back to back spacer - Clear

G2: Double Glazed (Toughened) - Warm Edge Argon gas - Clear

Vertical Slider Catch: Heritage Cam Lock Bronze

Sash Lift: Pull Bronze Sash Horn: Edwardian