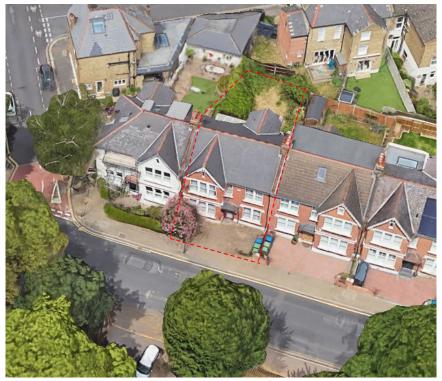

## 1.0 Parking Provision Details

The site has no existing parking spaces, and the proposed development will not add any spaces.

111 Half Moon Lane marked with red dashed line.