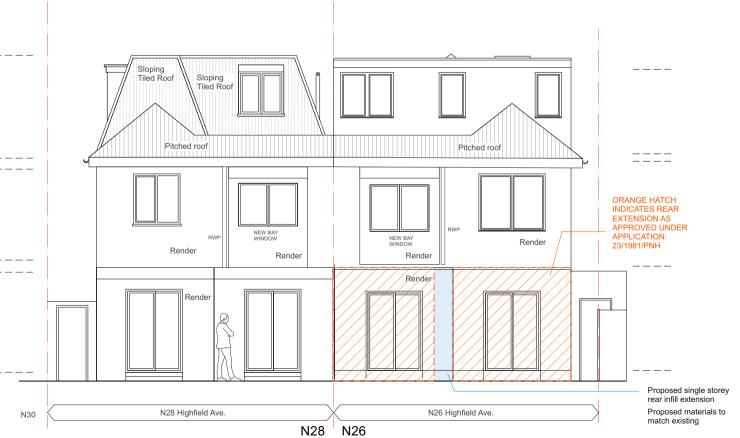

| PROJECT: 26 & 28 Highfield Avenue                         | DRAWING N:<br>11.23-BDS-A-20-101                                                   |
|-----------------------------------------------------------|------------------------------------------------------------------------------------|
| DRAWING: PROPOSED ELEVATIONS 26 & 28 PLANNING APPLICATION | PRELIMINARY  PLANNING APPROVAL  CONSTRUCTION  DESIGN INFORMATION  TENDER  AS BUILT |