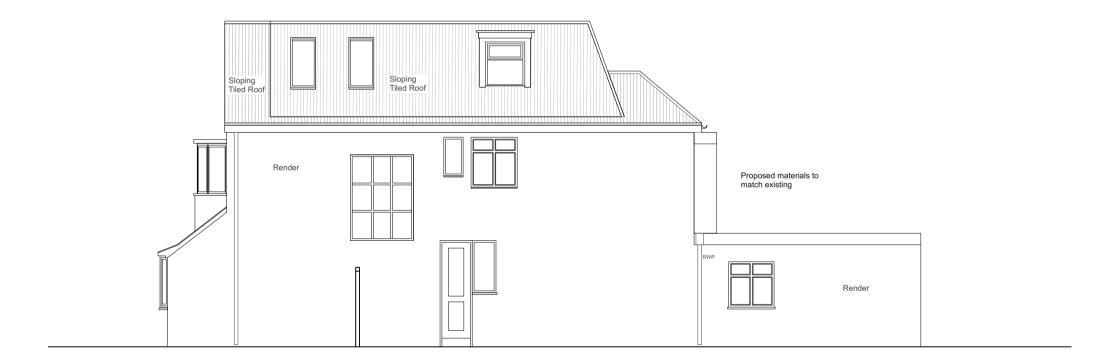

## BOUNDARIES

3 Orchard Place, SW1H 0BF / London DESIGNER: Marco Ferrara-Bardile

marco@boundariesds.com M. 0797 5644556 - O. 0207 4355008

PROPOSED\_N28 SIDE ELEVATION / SOUTH - WEST
Scale: 1:100

NOTES: The drawing must not be scaled and all dimensions are to be checked on site before work is commenced.

The drawing is to be read in conjunction with all other Structural Engineers and Service Engineers drawings and written specifications.

| SPECIFICATIONS:                       |                                                                         |
|---------------------------------------|-------------------------------------------------------------------------|
|                                       |                                                                         |
|                                       |                                                                         |
|                                       |                                                                         |
| REVISION                              |                                                                         |
| N DATE NOTES                          |                                                                         |
| PROJECT: 26 & 28 Highfield Avenue     | DRAWING N:<br>11.23-BDS-A-20-103                                        |
| DRAWING:  PROPOSED ELEVATIONS 26 & 28 | PRELIMINARY  PLANNING APPROVAL  CONSTRUCTION  DESIGN INFORMATIO  TENDER |
| PLANNING<br>APPLICATION  CLIENT:      | AS BUILT                                                                |
| PRIVATE                               |                                                                         |