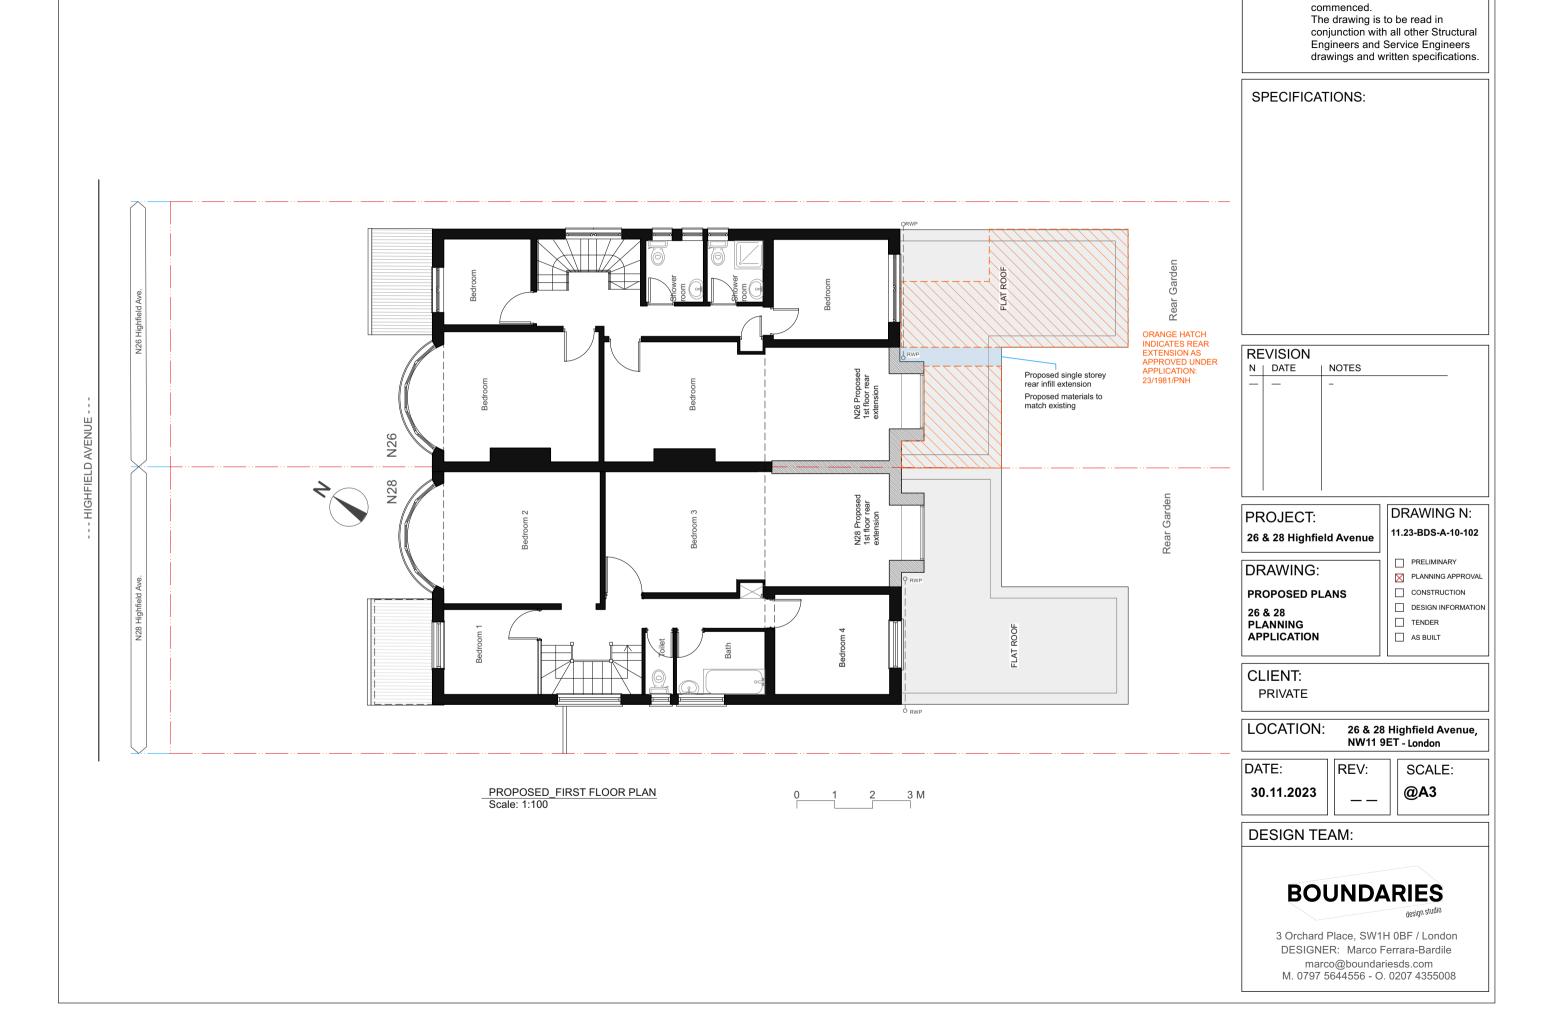

NOTES: The drawing must not be scaled and all dimensions are to be checked on site before work is commenced.

The drawing is to be read in conjunction with all other Structural Engineers and Service Engineers drawings and written specifications.