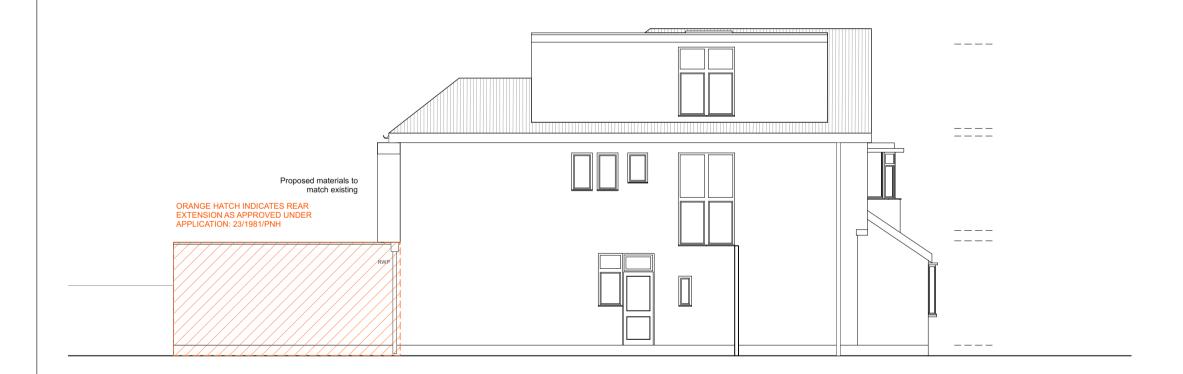

PROPOSED\_N26 SIDE ELEVATION / NORTH - EAST Scale: 1:100

0 1 2 3 M

NOTES: The drawing must not be scaled and all dimensions are to be checked on site before work is commenced.

The drawing is to be read in conjunction with all other Structural Engineers and Service Engineers

drawings and written specifications.

| SPECIFIC | CATIONS: |  |
|----------|----------|--|
|          |          |  |
|          |          |  |
|          |          |  |
|          |          |  |
|          |          |  |
|          |          |  |
|          |          |  |
|          |          |  |
|          |          |  |
|          |          |  |
|          |          |  |
|          |          |  |
|          |          |  |
|          |          |  |
| PEVISION |          |  |
| REVISION | NOTES    |  |

| PROJECT: 26 & 28 Highfield Avenue                         | DRAWING N:<br>11.23-BDS-A-20-10                                               |
|-----------------------------------------------------------|-------------------------------------------------------------------------------|
| DRAWING: PROPOSED ELEVATIONS 26 & 28 PLANNING APPLICATION | PRELIMINARY  PLANNING APPROV  CONSTRUCTION  DESIGN INFORMAT  TENDER  AS BUILT |