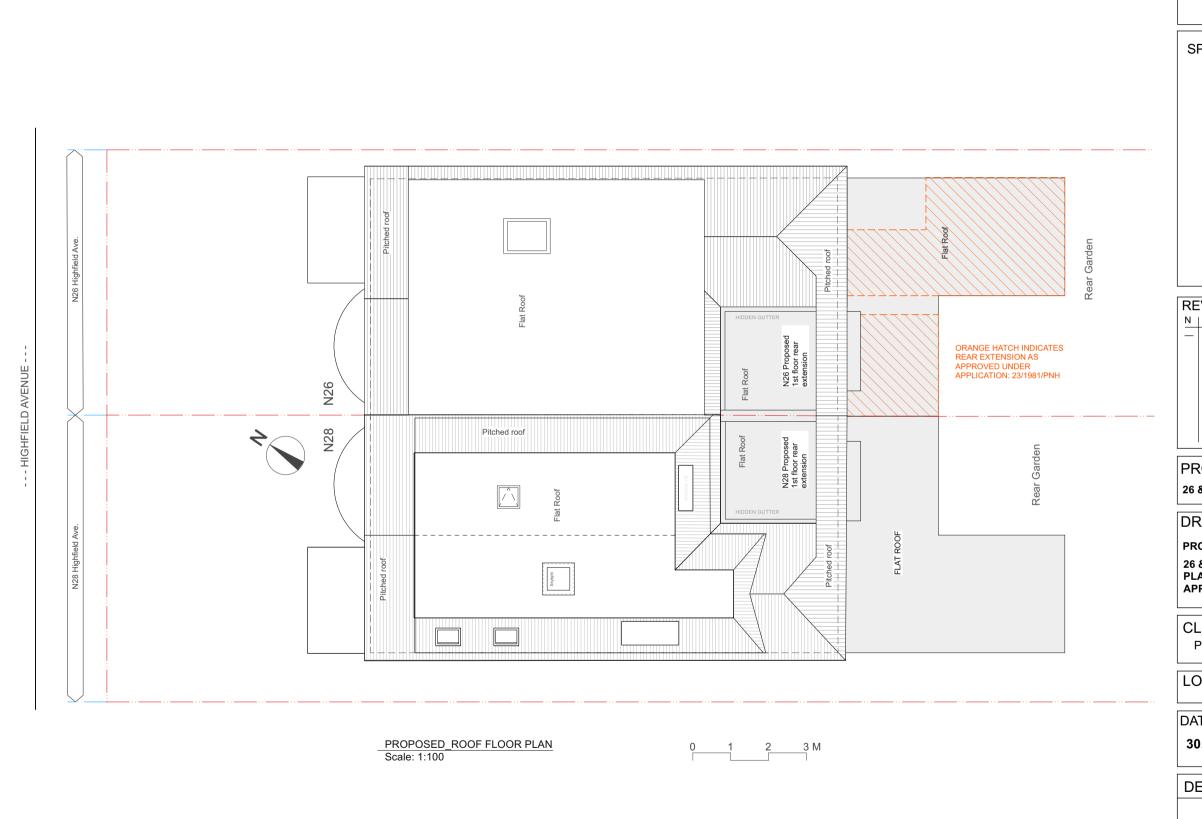

PROPOSED\_N26 SIDE ELEVATION / NORTH - EAST Scale: 1:100

0 1 2 3 M

NOTES: The drawing must not be scaled and all dimensions are to be checked on site before work is commenced.

The drawing is to be read in conjunction with all other Structural Engineers and Service Engineers