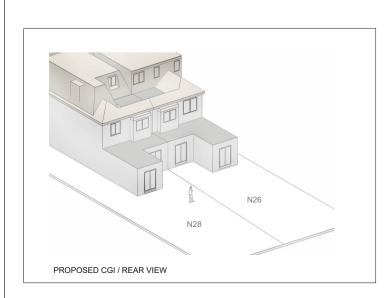

ighfield Avenue  DRAWING: | DRAWING N: 11.23-BDS-A-10-103                                         |
| PROPOSED PLANS 26 & 28 PLANNING APPLICATION | PLANNING APPROVAL  CONSTRUCTION  DESIGN INFORMATION  TENDER  AS BUILT |
| CLIENT:<br>PRIVATE                          |                                                                       |
| LOCATION: 26 & 20 NW11                      | 8 Highfield Avenue,<br>9ET - London                                   |
| DATE: REV:                                  | SCALE:  @A3                                                           |

**DESIGN TEAM:** 

## BOUNDARIES

3 Orchard Place, SW1H 0BF / London DESIGNER: Marco Ferrara-Bardile marco@boundariesds.com M. 0797 5644556 - O. 0207 4355008





PROPOSED\_FRONT ELEVATION / NORTH -WEST Scale: 1:100







PROPOSED\_REAR ELEVATION / SOUTH - EAST Scale: 1:100

NOTES: The drawing must not be scaled and all dimensions are to be checked on site before work is commenced.

The drawing is to be read in conjunction with all other Structural Engineers and Service Engineers drawings and written specifications.

|    |         |        |            |  | - 1 |
|----|---------|--------|------------|--|-----|
| SI | PECIFIC | ATIONS | <b>S</b> : |  |     |
|    |         |        |            |  |     |
|    |         |        |            |  |     |
|    |         |        |            |  |     |
|    |         |        |            |  |     |
|    |         |        |            |  |     |
|    |         |        |            |  |     |
|    |         |        |            |  |     |
|    |