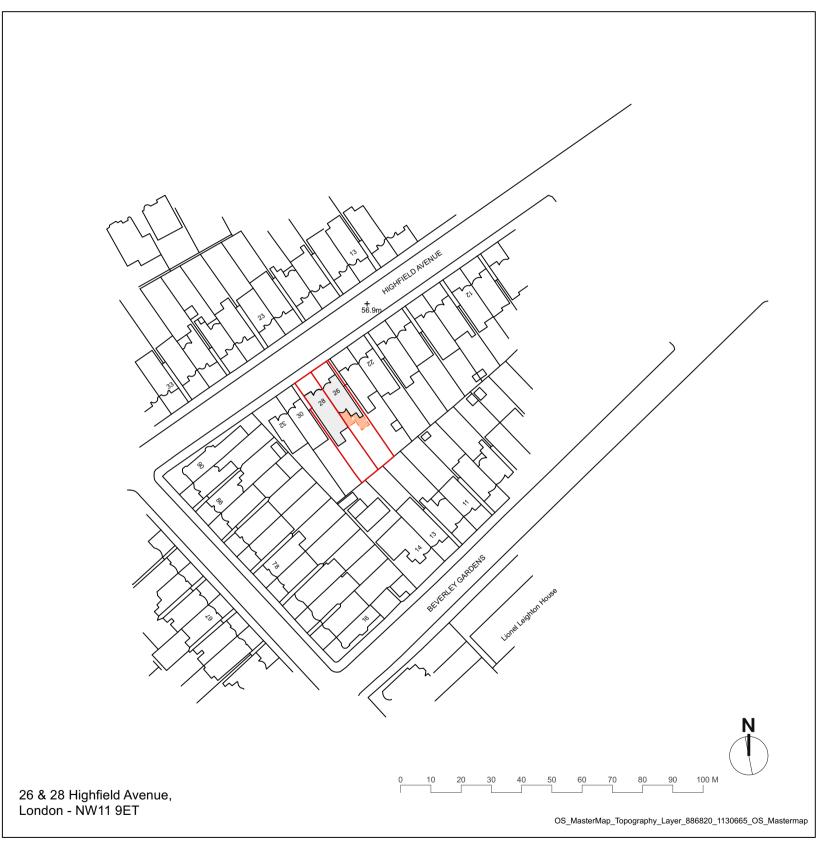

LOCATION -OS MAP Scale: 1:1250

NOTES: The drawing must not be scaled and all dimensions are to be checked on site before work is commenced.

The drawing is to be read in conjunction with all other Structural Engineers and Service Engineers drawings and written specifications.

## SPECIFICATIONS:

ORANGE HATCH INDICATES REAR EXTENSION AS APPROVED UNDER APPLICATION: 23/1981/PNH

| REVISION |      |       |   |
|----------|------|-------|---|
| N        | DATE | NOTES |   |
|          |      |       | • |
| _        | _    | _     |   |
|          |      |       |   |
|          |      |       |   |
|          |      |       |   |
|          |      |       |   |
|          |      |       |   |
|          |      |       |   |
|          |      |       |   |
| 1        |      |       |   |

| PROJECT:                |  |  |
|-------------------------|--|--|
| 26 & 28 Highfield Avenu |  |  |

DRAWING:

OS MAP-**LOCATION PLAN** 26 & 28 **PLANNING** APPLICATION