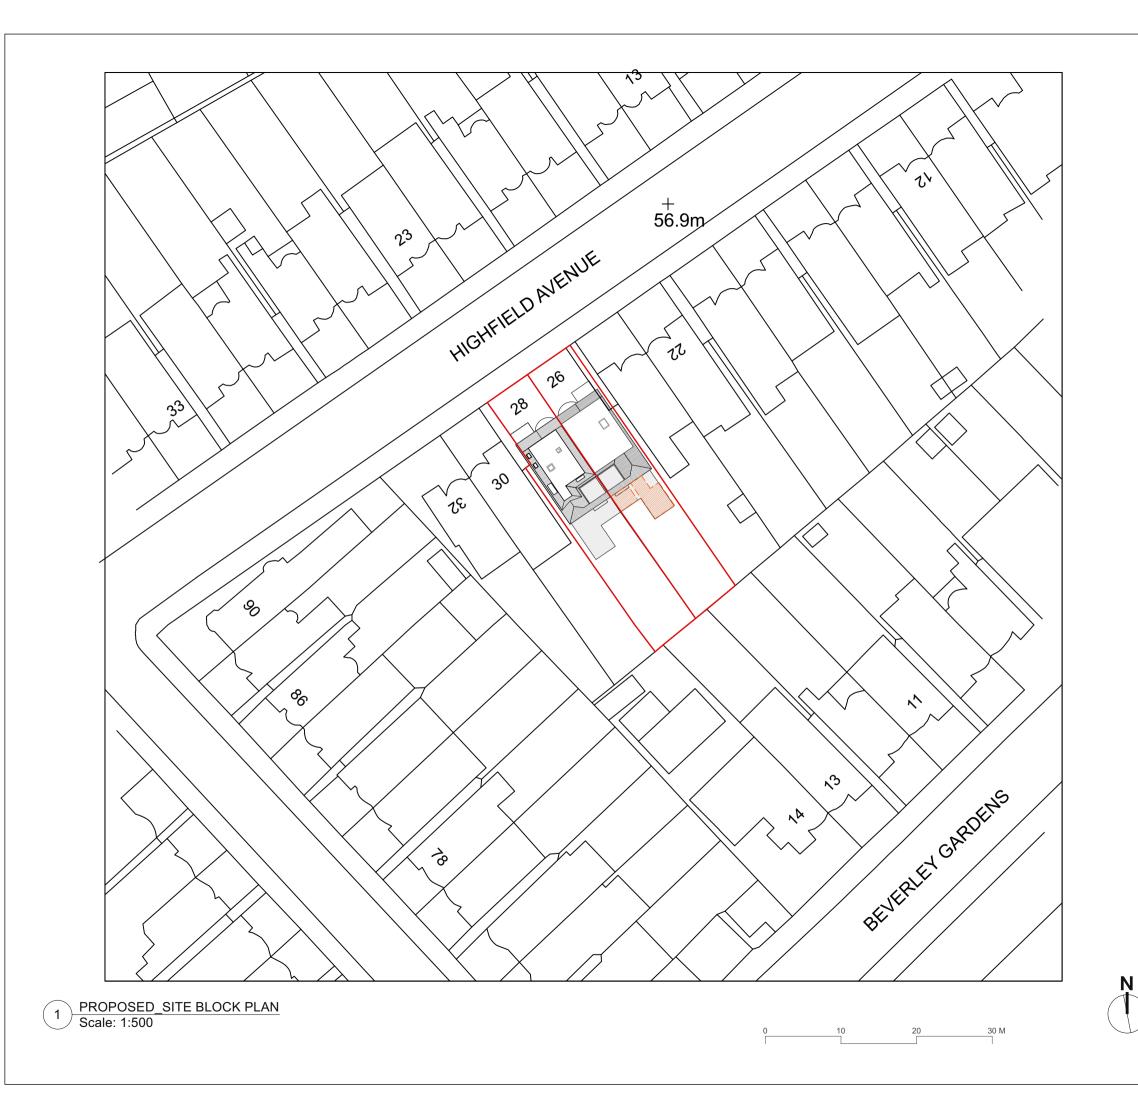

| NOTES:                                                                                                                                                              | NOTES: The drawing must not be scaled<br>and all dimensions are to be<br>checked on site before work is<br>commenced.<br>The drawing is to be read in<br>conjunction with all other Structural<br>Engineers and Service Engineers<br>drawings and written specifications. |                                                                                         |
|---------------------------------------------------------------------------------------------------------------------------------------------------------------------|---------------------------------------------------------------------------------------------------------------------------------------------------------------------------------------------------------------------------------------------------------------------------|-----------------------------------------------------------------------------------------|
| SPECIFICATIONS:                                                                                                                                                     |                                                                                                                                                                                                                                                                           |                                                                                         |
| ORANGE HATCH INDICATES REAR<br>EXTENSION AS APPROVED UNDER<br>APPLICATION: 23/1981/PNH                                                                              |                                                                                                                                                                                                                                                                           |                                                                                         |
|                                                                                                                                                                     |                                                                                                                                                                                                                                                                           |                                                                                         |
|                                                                                                                                                                     | NOTES                                                                                                                                                                                                                                                                     |                                                                                         |
| PROJECT:<br>26 & 28 Highfield Avenue                                                                                                                                |                                                                                                                                                                                                                                                                           | DRAWING N:<br>11.23-BDS-A-10-000                                                        |
| DRAWING:<br>PROPOSED<br>BLOCK PLAN<br>26 & 28<br>PLANNING<br>APPLICATION                                                                                            |                                                                                                                                                                                                                                                                           | PRELIMINARY   PLANNING APPROVAL   CONSTRUCTION   DESIGN INFORMATION   TENDER   AS BUILT |
| CLIENT:<br>PRIVATE                                                                                                                                                  |                                                                                                                                                                                                                                                                           |                                                                                         |
| LOCATION: 28 Highfield Avenue,<br>NW11 9ET - London                                                                                                                 |                                                                                                                                                                                                                                                                           |                                                                                         |
| DATE:<br>30.11.20                                                                                                                                                   | 23 REV:                                                                                                                                                                                                                                                                   | SCALE:<br>@A3                                                                           |
| DESIGN TEAM:                                                                                                                                                        |                                                                                                                                                                                                                                                                           |                                                                                         |
| BOUNDARIES<br>Jesign studio<br>3 Orchard Place, SW1H 0BF / London<br>DESIGNER: Marco Ferrara-Bardile<br>marco@boundariesds.com<br>M. 0797 5644556 - O. 0207 4355008 |                                                                                                                                                                                                                                                                           |                                                                                         |