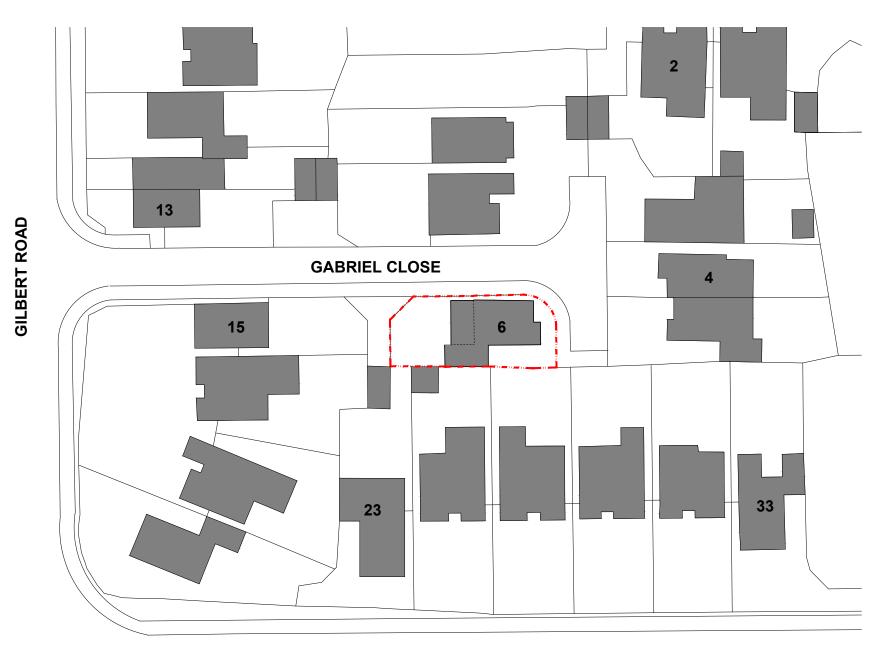

**GILBERT ROAD** 

| Revisions                                                                                                                                                                                                                                                                                                         |           |                                                                      | Project Title & Ad                                               | dress       |             |
|-------------------------------------------------------------------------------------------------------------------------------------------------------------------------------------------------------------------------------------------------------------------------------------------------------------------|-----------|----------------------------------------------------------------------|------------------------------------------------------------------|-------------|-------------|
| Date<br>14.01.19                                                                                                                                                                                                                                                                                                  | Rev<br>A  | Details<br>ISSUED FOR PLANNING                                       | 6 GABRIEL CLOSE 6 GABRIEL CLOSE, CHAFFORD HUNDRED GRAYS RM16 6NL |             |             |
| Notes This drawing has been prepared for the purpose of gaining planning permission only and does not purport to be a working or contractual drawing and should not be used for any building or contractual purposes. This drawing has been prepared based on survey drawings and information prepared by others. |           |                                                                      | SITE PLAN AS PROPOSED                                            |             |             |
| All dimensio                                                                                                                                                                                                                                                                                                      | ns and le | vels on all drawings must be checked<br>efore commencement of works. | Project No.                                                      | Drawing No. | Status PLAN |