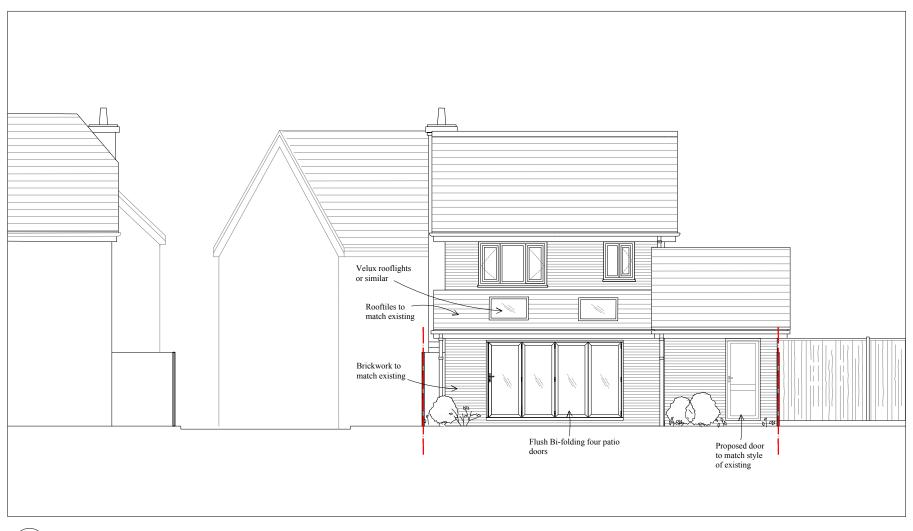

2 WEST ELEVATION 121 AS PROPOSED

## 1 NORTH ELEVATION 121 AS PROPOSED

| 10 | Revisions         Details           14.01.19         A         ISSUED FOR PLANNING                                                                                                                                                                                                                                                                                                                                                                             |  |  | Project Title & Address<br>6 GABRIEL CLOSE<br>6 GABRIEL CLOSE, CHAFFORD HUNDRED<br>GRAYS RM16 6NL |             |                |
|----|----------------------------------------------------------------------------------------------------------------------------------------------------------------------------------------------------------------------------------------------------------------------------------------------------------------------------------------------------------------------------------------------------------------------------------------------------------------|--|--|---------------------------------------------------------------------------------------------------|-------------|----------------|
|    | Note:<br>This strawing has been prepared for the purpose of gaining.<br>This intermine permission only and does not purport to be a working<br>or contractual drawing and should not be used for any building<br>or contractual purposes.<br>This drawing has been prepared hased on survey drawings<br>and information prepared by others.<br>All dimensions and levels on all drawings must be checked<br>and verified on site before commencement of works. |  |  | Drawing Title<br>NORTH & WEST ELEVATIONS<br>AS PROPOSED                                           |             |                |
|    |                                                                                                                                                                                                                                                                                                                                                                                                                                                                |  |  | Project No. <b>7</b>                                                                              | Drawing No. | Status<br>PLAN |