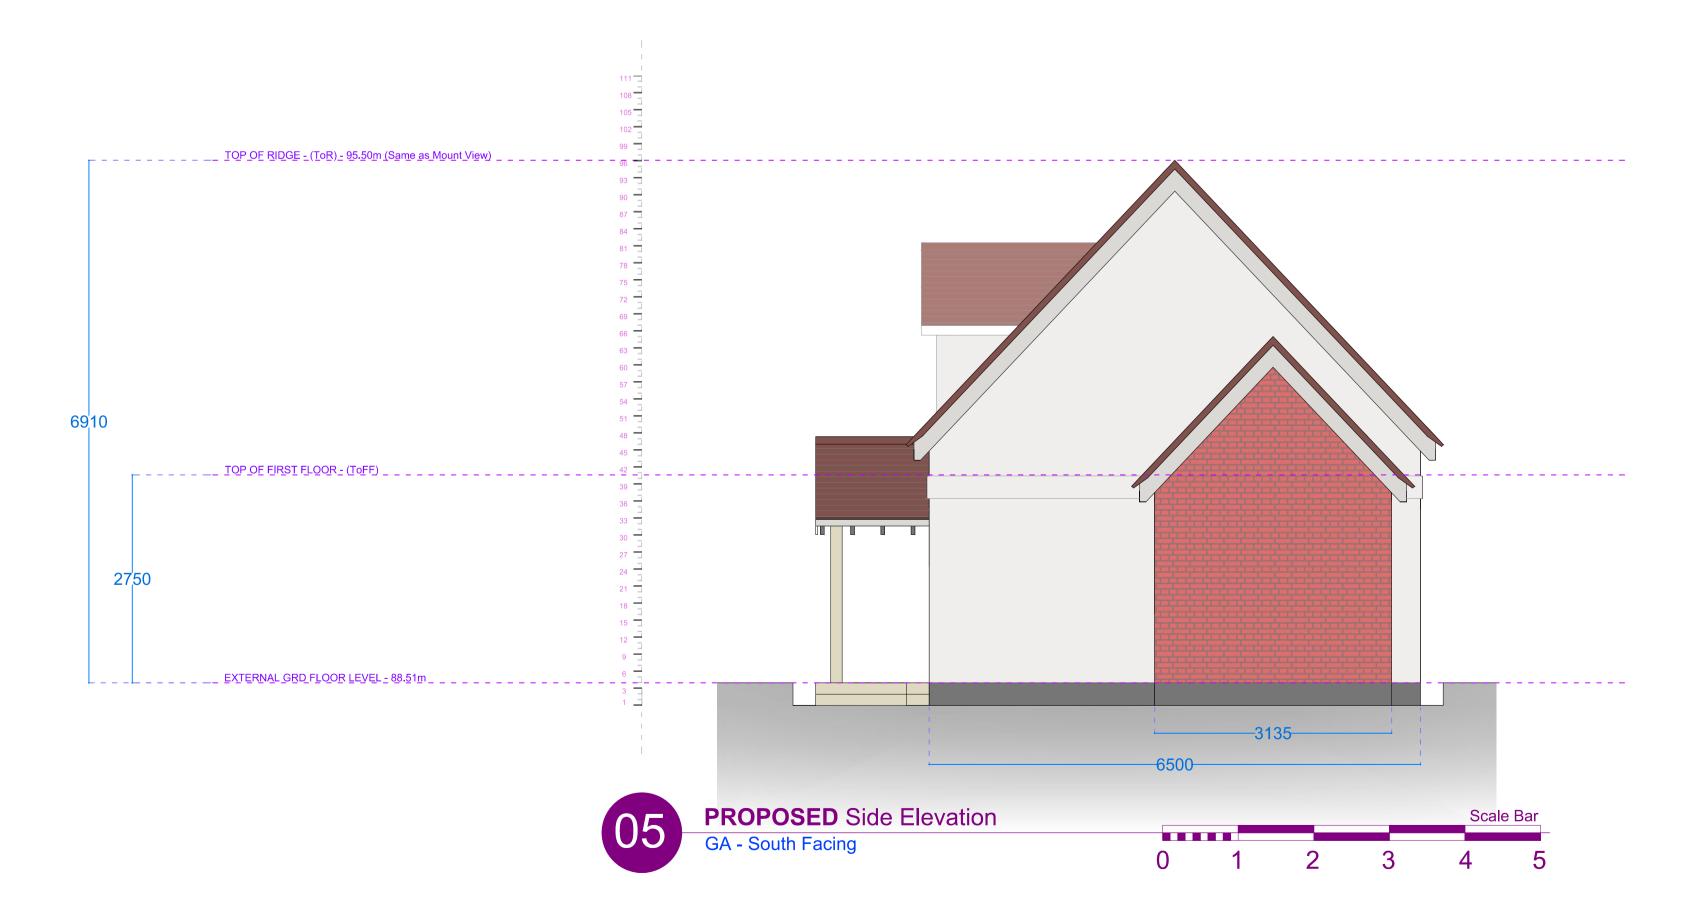

CLIENT: IN PROPERTY

DRAWING TITLE:

PROPOSED GA ELEVATIONS

SCALE: 1:50 on A1

DRAWN BY: CHECKED: PROJECT NO: RB RB 404-23

DWG NO. REV. ISS. PACI

CONTRACT DRAWINGS SITE ISSUE EMPLOYER SIGNATURE:

CONTRACT DRAWINGS SITE ISSUE CONTRACTOR SIGNATURE: