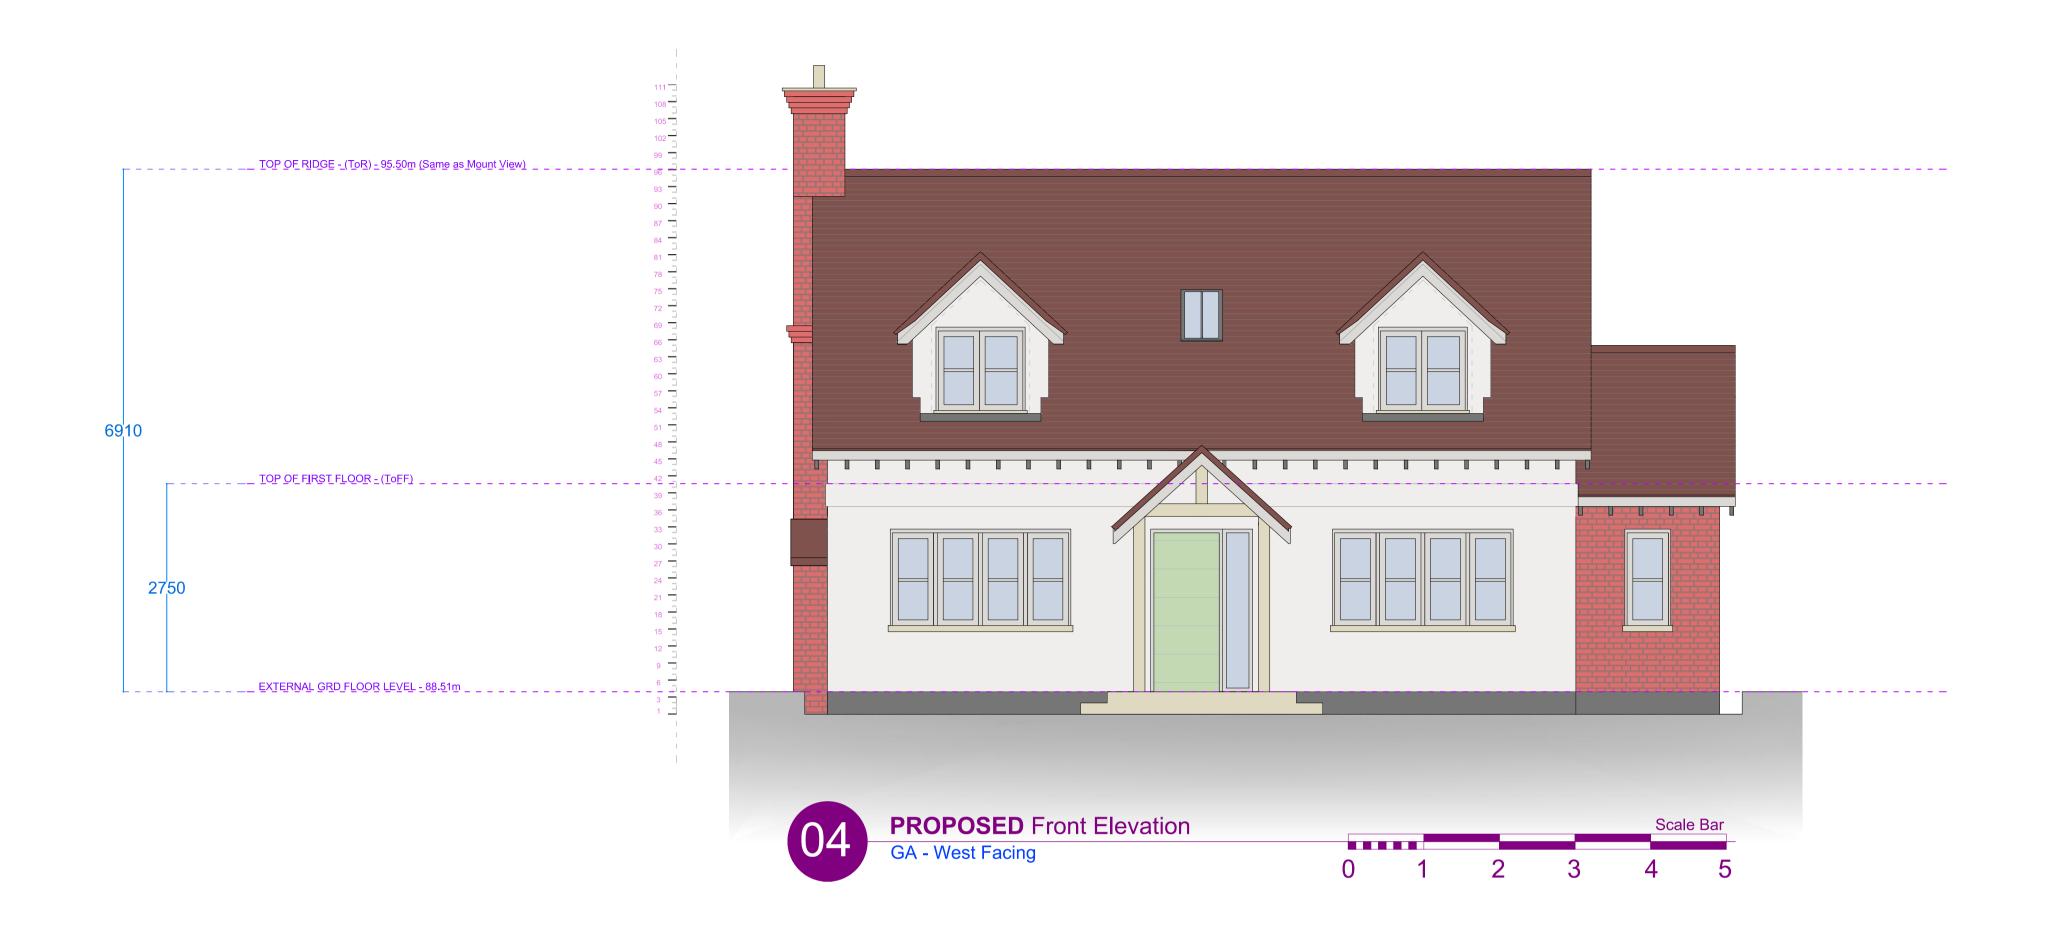

CLIENT: IN PROPERTY

DRAWING TITLE:

PROPOSED GA ELEVATIONS

SCALE: 1:50 on A1

DRAWN BY: CHECKED: PROJECT NO: RB RB 404-23

DWG NO. REV. ISS. PACI

CONTRACT DRAWINGS SITE ISSUE EMPLOYER SIGNATURE:

CONTRACT DRAWINGS SITE ISSUE CONTRACTOR SIGNATURE: