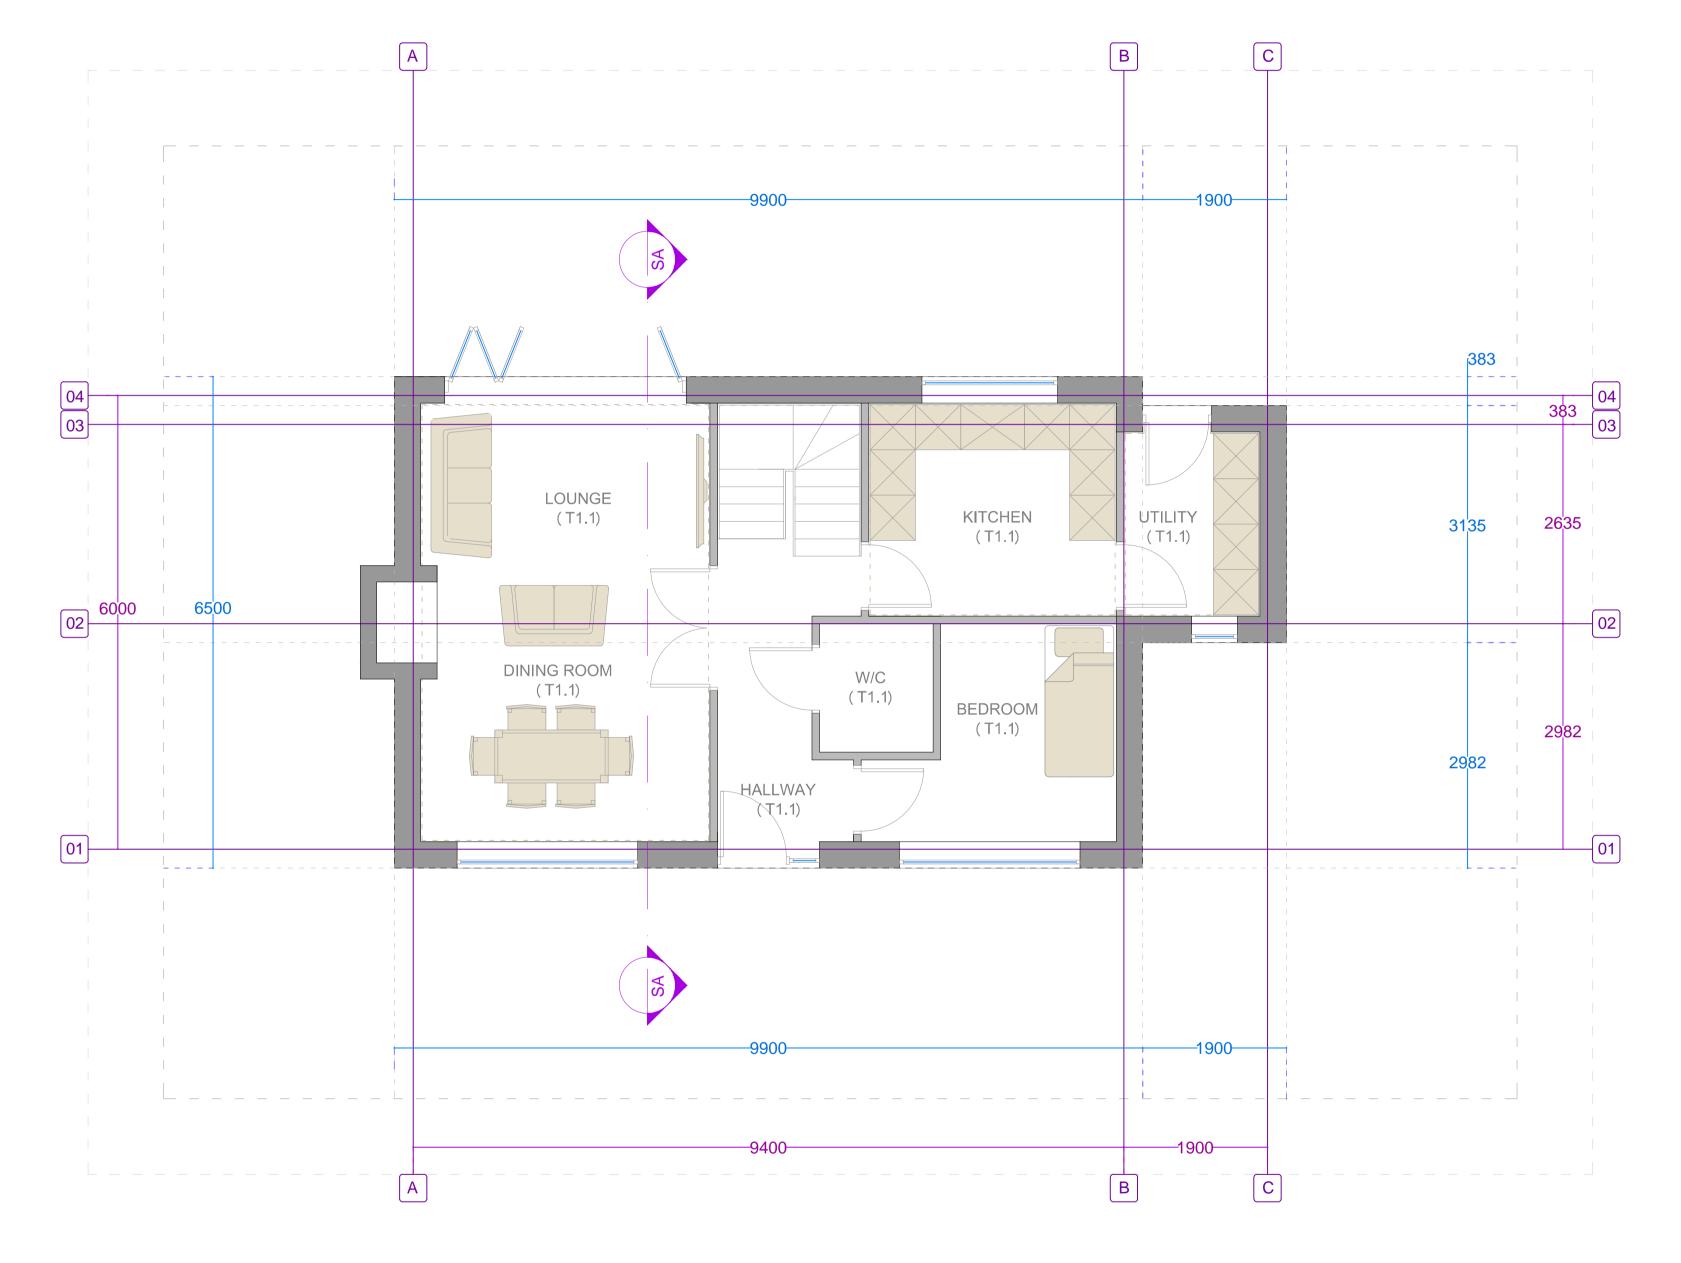

PROPOSED Ground Floor Plan

GA (PLOT 1 - 58sqm)

Level = TBC

Scale Bar

0 1 2 3 4 5

Prior building works must be instructed by the client.

It is essential that all client/builders notes are instructed by the client as per the Architects/ Engineers request.

CLIENT: IN PROPERTY

DRAWING TITLE: PROPOSED

GA GROUND FLOOR PLAN

SCALE:
1:50 on A1

DRAWN BY: CHECKED: PROJECT NO: RB RB PROJECT NO: 404-23

DRAWN BY: CHECKED: PROJECT NO: 404-23

CONTRACT DRAWINGS SITE ISSUE EMPLOYER SIGNATURE: