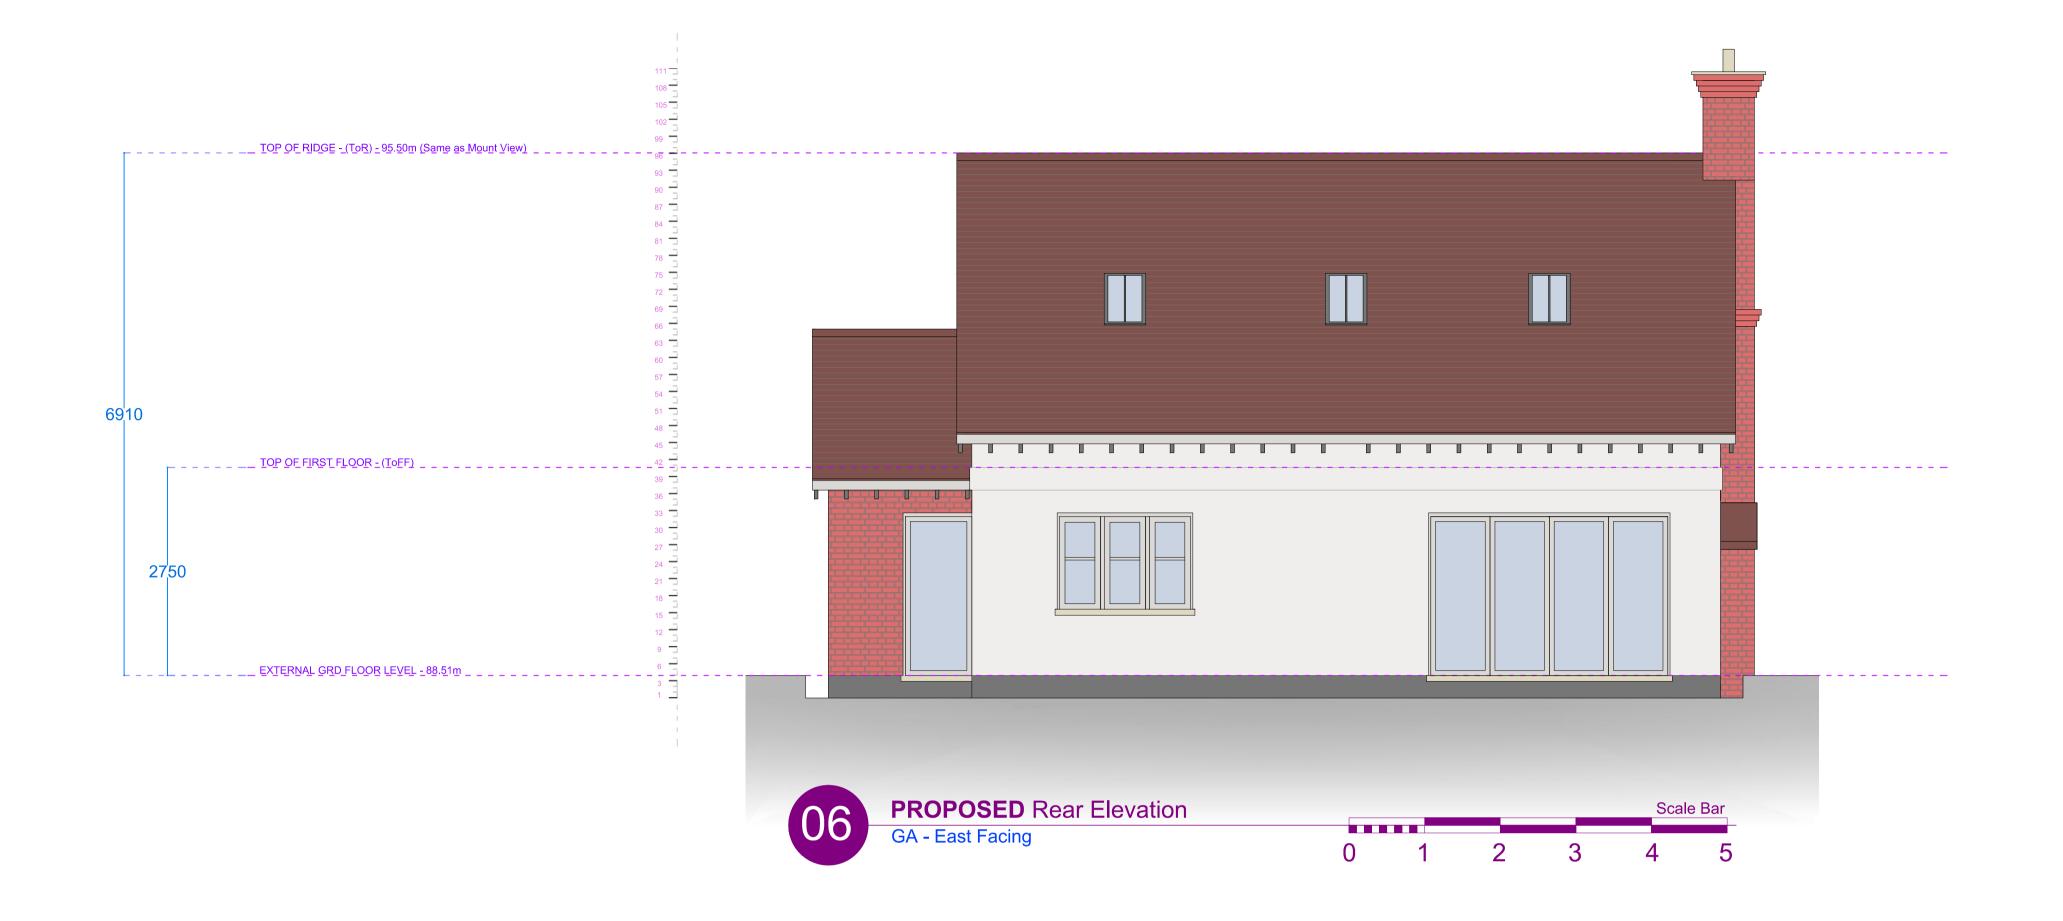

## **REFINE + RESOLVE ARCHITECTS**

**S3 - SPATIAL COORDINATION** 

PROJECT:

SITE ADDRESS:

HOUSING DEVELOPMENT

LAND ADJACENT TO MOUNT VIEW HIGH RODING, CM6 1NP

CLIENT: **IN PROPERTY** 

DRAWING TITLE: **PROPOSED** 

**GA ELEVATIONS** 1:50 on A1

DRAWN BY: CHECKED: PROJECT NO: RB RB 404-23

CONTRACT DRAWINGS SITE ISSUE EMPLOYER SIGNATURE:

CONTRACT DRAWINGS SITE ISSUE CONTRACTOR SIGNATURE:

**AWAITING APPROVAL** 