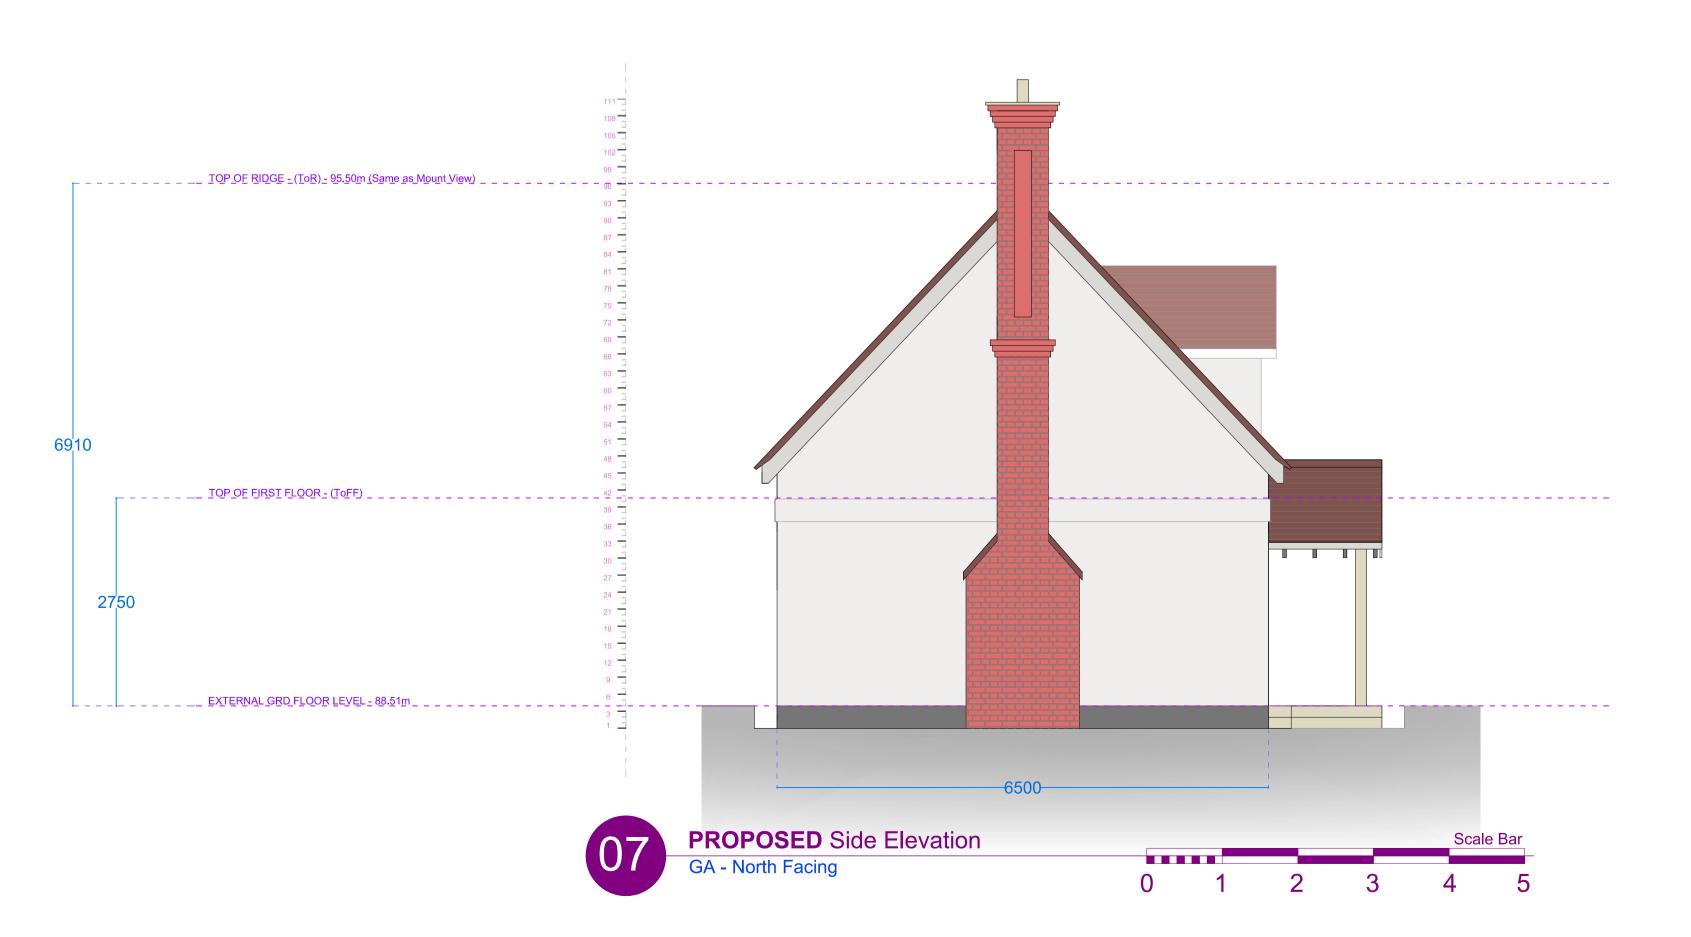

## **REFINE + RESOLVE ARCHITECTS**

**S3 - SPATIAL COORDINATION** 

PROJECT:

SITE ADDRESS:

HOUSING DEVELOPMENT

LAND ADJACENT TO MOUNT VIEW HIGH RODING, CM6 1NP

CLIENT: **IN PROPERTY** 

DRAWING TITLE: **PROPOSED** 

**GA ELEVATIONS** 1:50 on A1

DRAWN BY: CHECKED: PROJECT NO: RB RB 404-23

CONTRACT DRAWINGS SITE ISSUE EMPLOYER SIGNATURE:

CONTRACT DRAWINGS SITE ISSUE CONTRACTOR SIGNATURE:

**AWAITING APPROVAL** 