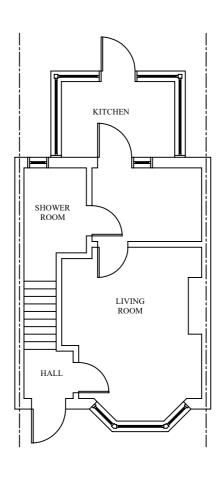

## EXISTING GROUND FLOOR PLAN

EXISTING ROOF PLAN

Site 12 HADLEY ROAD, BELVEDERE, DA17 5HW.

Project PROPOSED GROUND FLOOR EXTENSION (PLANNING PERMISSION) Drg Title EXISTING FLOOR & ROOF PLANS NECESSARY APPROVAL