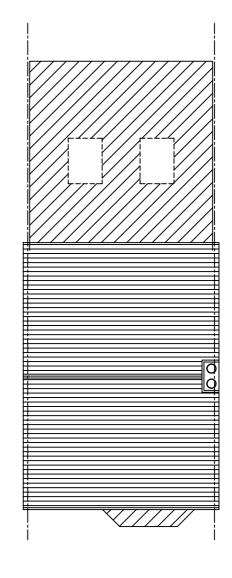

### PROPOSED GROUND FLOOR PLAN

PROPOSED ROOF PLAN

Site 12 HADLEY ROAD, BELVEDERE, DA17 5HW.

Project PROPOSED GROUND FLOOR EXTENSION (PLANNING PERMISSION)

Drg Title **EXISTING FLOOR & ROOF PLANS**  NECESSARY APPROVAL