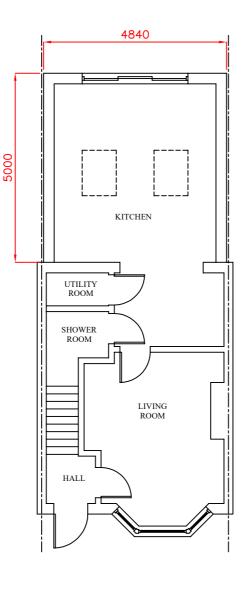

## 45 DEGREE VISION SPLAY

PROPOSED KITCHEN LOCATION

VIEW-A

PITCH ROOF

### PROPOSED GROUND FLOOR PLAN

PROPOSED ROOF PLAN

Site 12 HADLEY ROAD, BELVEDERE, DA17 5HW.

Project PROPOSED GROUND FLOOR EXTENSION (PLANNING PERMISSION)

Drg Title **EXISTING FLOOR & ROOF PLANS**  NECESSARY APPROVAL