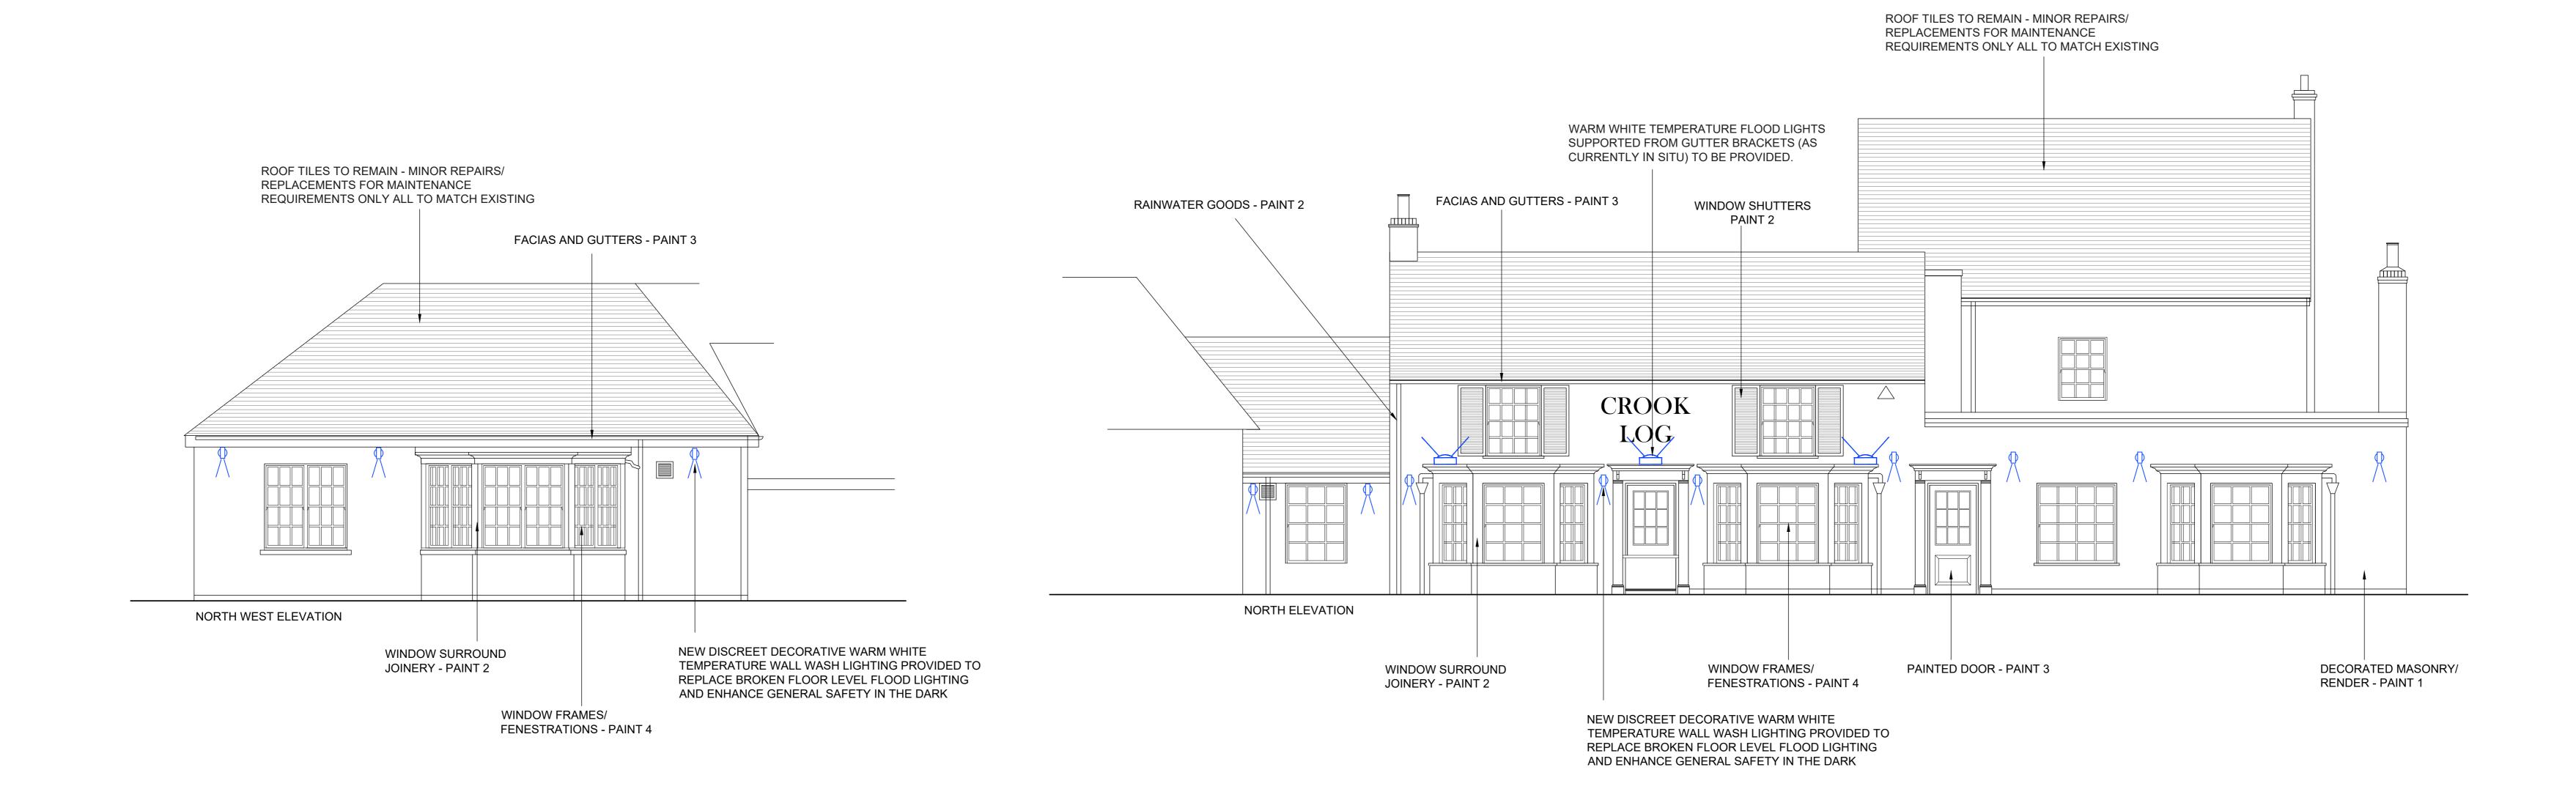

REV: DATE: BY: COMMENT:

© copyright

P1 DULUX 30YY 53/124

**P2**DULUX
40YY 20/081

P3 DULUX Vintage Smok

**P4**DULUX
Raw Cashmer

P5 DULUX 30BB 10/019 (F&B Railings)

www.abaarchitecture.co.uk

CLIENT: MAB - TOBY CARVERY - F24 REMODEL

PROJECT: BUN:032298: TC BEXLEY HEATH (Crook Log)

CROOK LOG ROAD,

BEXLEY HEATH,

LONDON

DA6 8EQ

TITLE: PROPOSED ELEVATIONS

INITIALS: JP DATE: Nov 23 SCALE: 1:50 (A0)