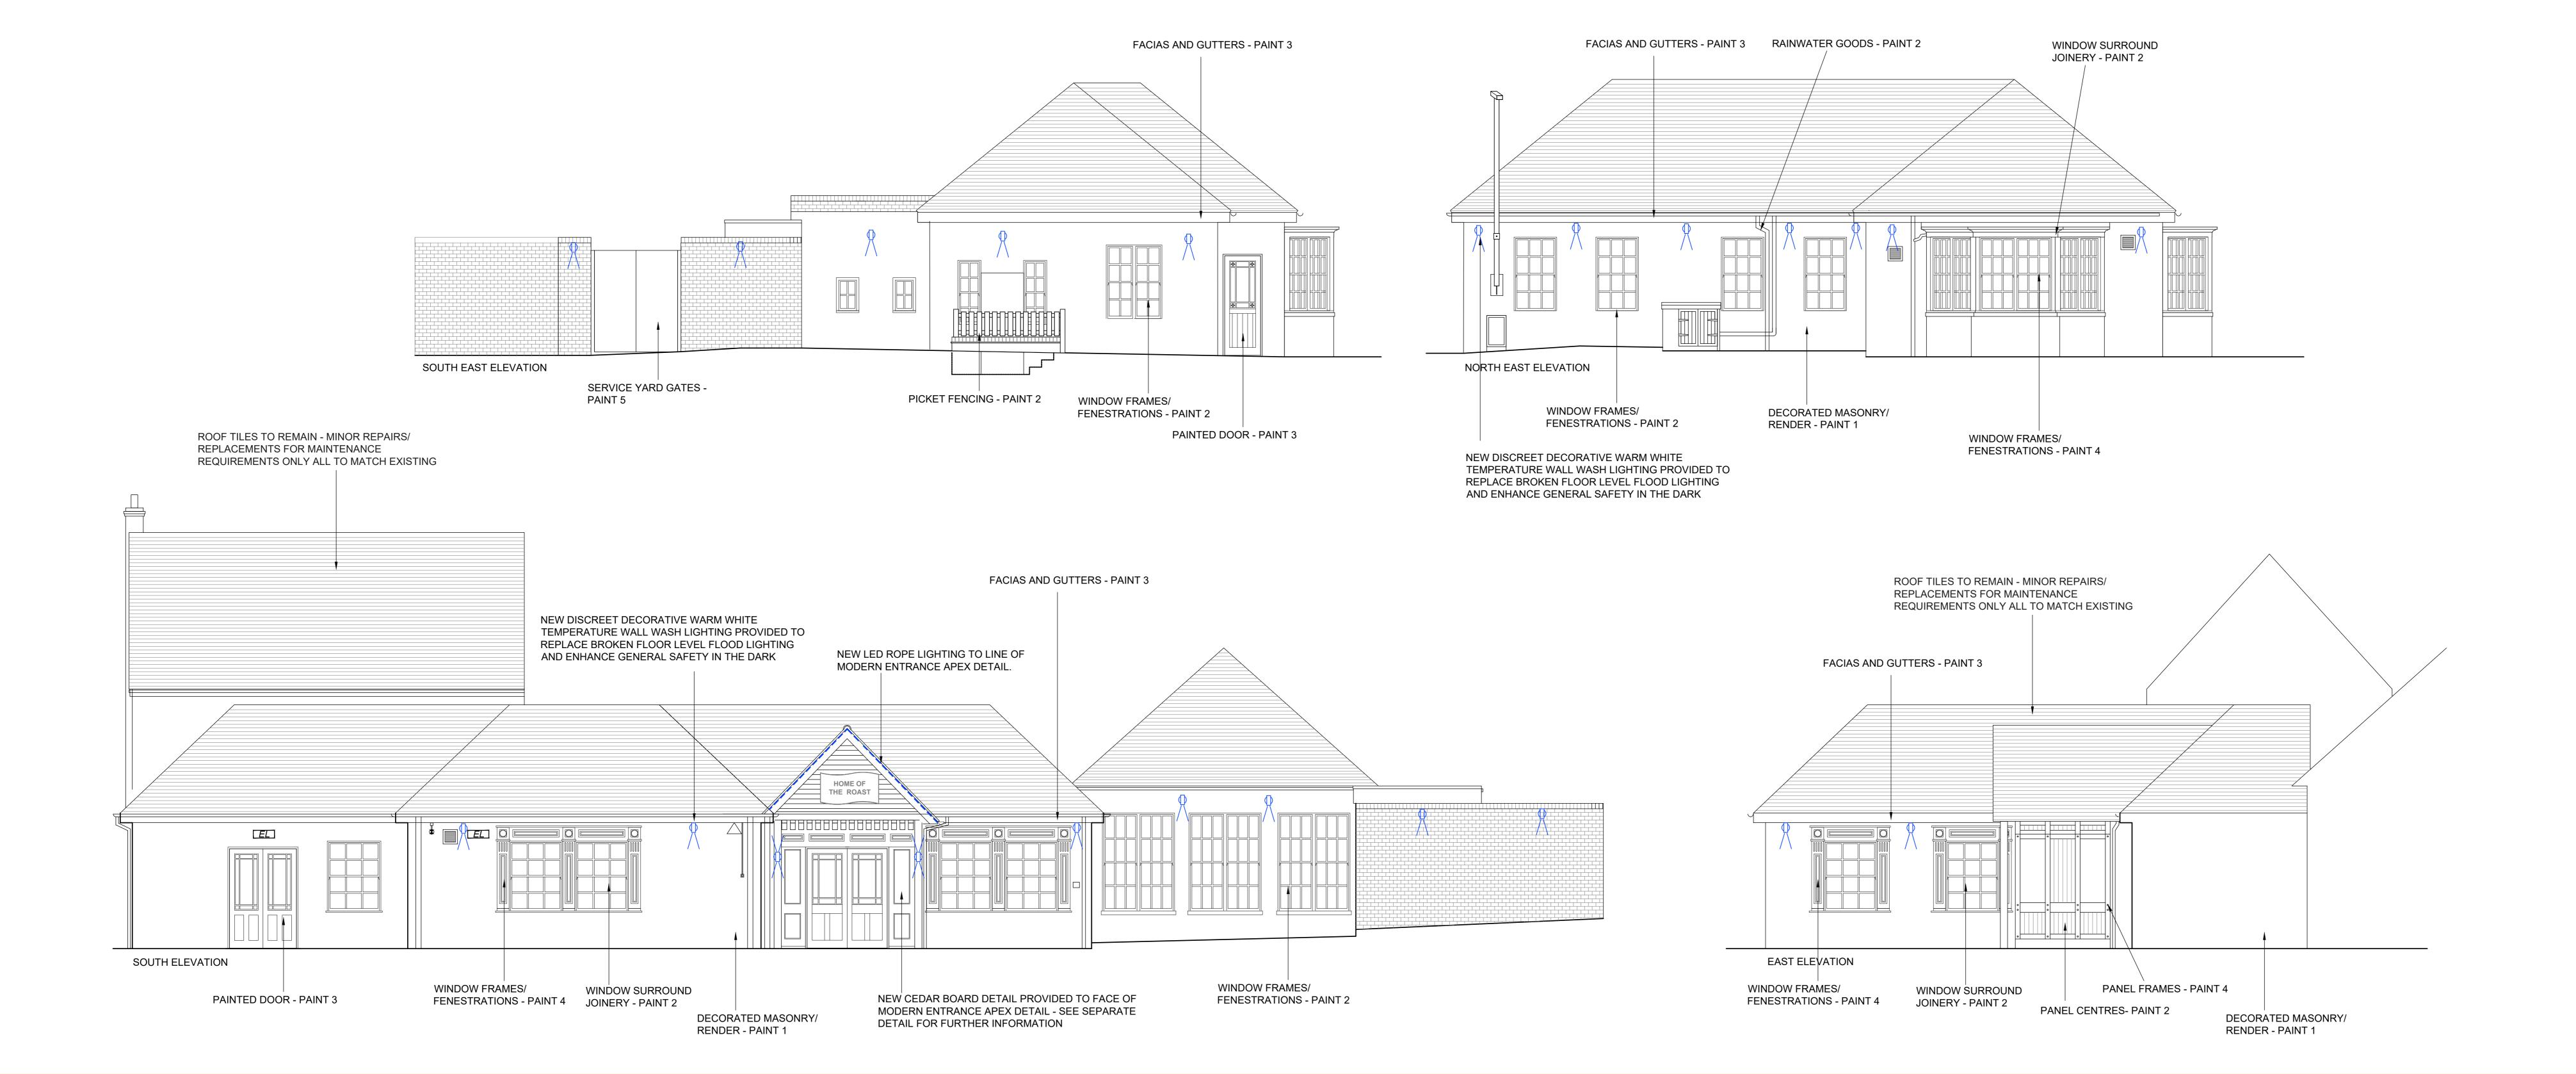

REV: DATE: BY: COMMENT:

© copyright

P1 DULUX 30YY 53/124

**P2**DULUX
40YY 20/081

P3 DULUX Vintage Smok

**P4**DULUX
Raw Cashmer

P5 DULUX 30BB 10/019 (F&B Railings)

www.abaarchitecture.co.uk

CLIENT: MAB - TOBY CARVERY - F24 REMODEL

PROJECT: BUN:032298: TC BEXLEY HEATH (Crook Log)

CROOK LOG ROAD,

BEXLEY HEATH,

LONDON

DA6 8EQ

TITLE: PROPOSED ELEVATIONS

INITIALS: JP DATE: Nov 23 SCALE: 1:50 (A0)