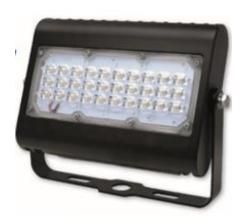

External LED floodlight in a black casing.

External LED up/down light and down light both with black casings.

External festoon lighting.

Globe Works Penistone Road Sheffield S6 3AE 0114 201 5023 www.abaarchitecture.co.uk