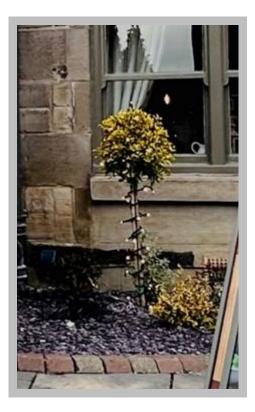

oby Carvery Bexleyheath                     |
| PROJECT ADDRESS | Crook Log Road, Bexleyheath, London, DA6 8EQ |
| PROJECT NUMBER  | 2525                                         |



External LED floodlight in a black casing.





External LED up/down light and down light both with black casings.



External festoon lighting.



Globe Works Penistone Road Sheffield S6 3AE 0114 201 5023 www.abaarchitecture.co.uk

External Lighting 4<sup>th</sup> December 2023

| CLIENT          | Mitchells & Butlers PLC                      |
|-----------------|----------------------------------------------|
| PROJECT NAME    | Toby Carvery Bexleyheath                     |
| PROJECT ADDRESS | Crook Log Road, Bexleyheath, London, DA6 8EQ |
| PROJECT NUMBER  | 2525                                         |



External fairy lights in ball top laurel to existing sleeper planter.