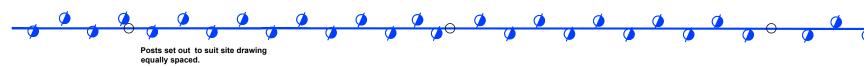

## Festoon post detail 1.20

New festoon lighting between posts, provide power and ensure Black metal festoon posts 2400

ELEVATION

**Festoon Lights** 

New metal posts to carry festoon lighting to area indicated on site plan. Posts to be set into

CLIENT: MAB - TOBY CARVERY - F24 REMODEL

PROJECT: BUN:032298: TC BEXLEY HEATH (Crook Log)

CROOK LOG ROAD, BEXLEY HEATH, LONDON DA6 8EQ