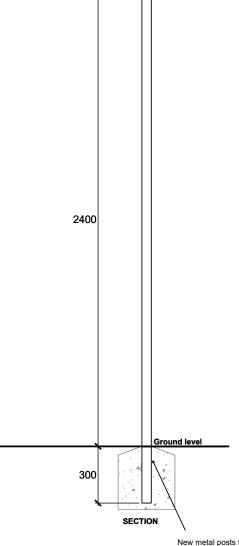

## Festoon post detail 1.20

New festoon lighting between posts, provide power and ensure Black metal festoon posts 2400

ELEVATION

**Festoon Lights** 

New metal posts to carry festoon lighting to area indicated on site plan. Posts to be set into

CLIENT: MAB - TOBY CARVERY - F24 REMODEL

PROJECT: BUN:032298: TC BEXLEY HEATH (Crook Log)

CROOK LOG ROAD, BEXLEY HEATH, LONDON DA6 8EQ