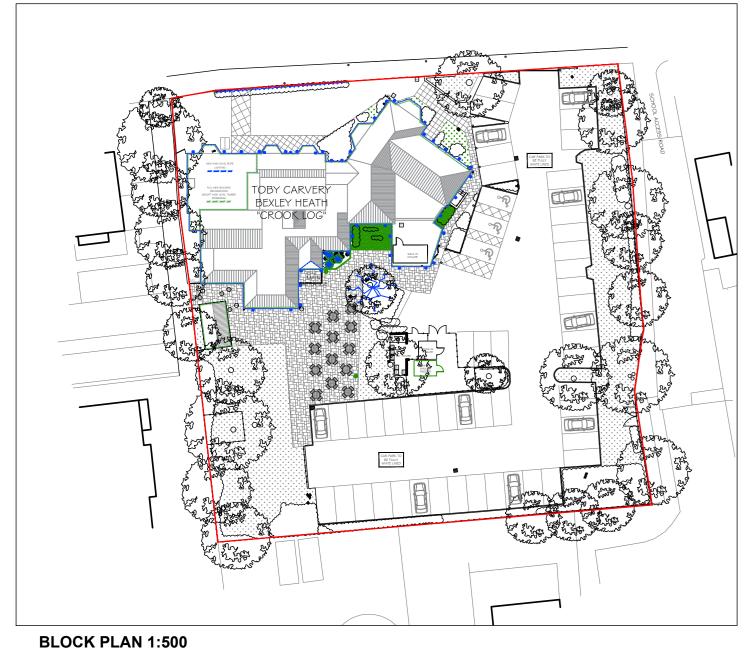

REV: DATE: BY: COMMENT:

A 14/12/23 JP 1:500 PLAN ADDED.

TREE WORKS:
Raise the Crown of tree to 3m to improve sight lines.

architecture and interiors globe works, kelham island, sheffield, s6 3ae 0114 201 5023

www.abaarchitecture.co.uk

CLIENT: MAB - TOBY CARVERY - FY24 REMODEL PROJECT: BUN:032298: TC BEXLEY HEATH (Crook Log) CROOK LOG ROAD, BEXLEY HEATH,

TITLE: PROPOSED SITE LAYOUT

NUMBER: 2525-202REV: - STATUS: PLANNING

LONDON DA6 8EQ