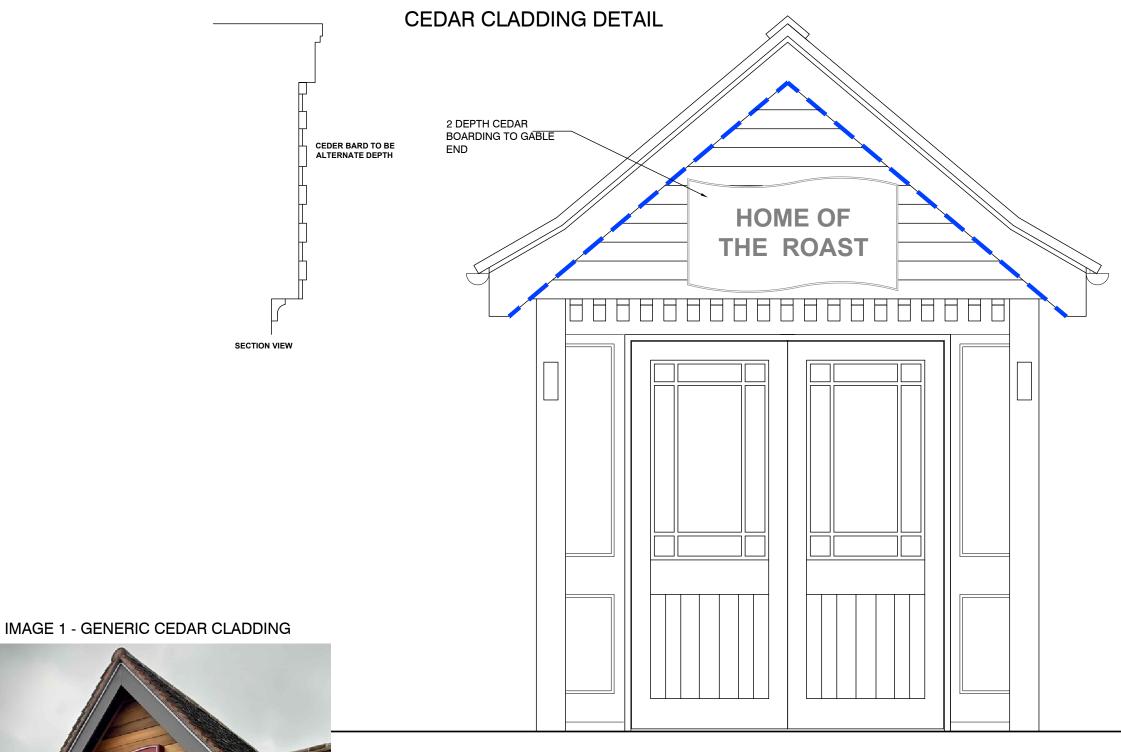

## www.abaarchitecture.co.uk

CLIENT: MAB - TOBY CARVERY - F23 REMODEL

PROJECT: BUN:032298: TC BEXLEY HEATH (Crook Log) CROOK LOG ROAD, BEXLEY HEATH, LONDON DA6 8EQ

| TITLE:    | DETAILS: CEDAR CLADDING |              |             |      |
|-----------|-------------------------|--------------|-------------|------|
| INITIALS: | JP                      | DATE: Nov 23 | SCALE: 1.20 | (A3) |