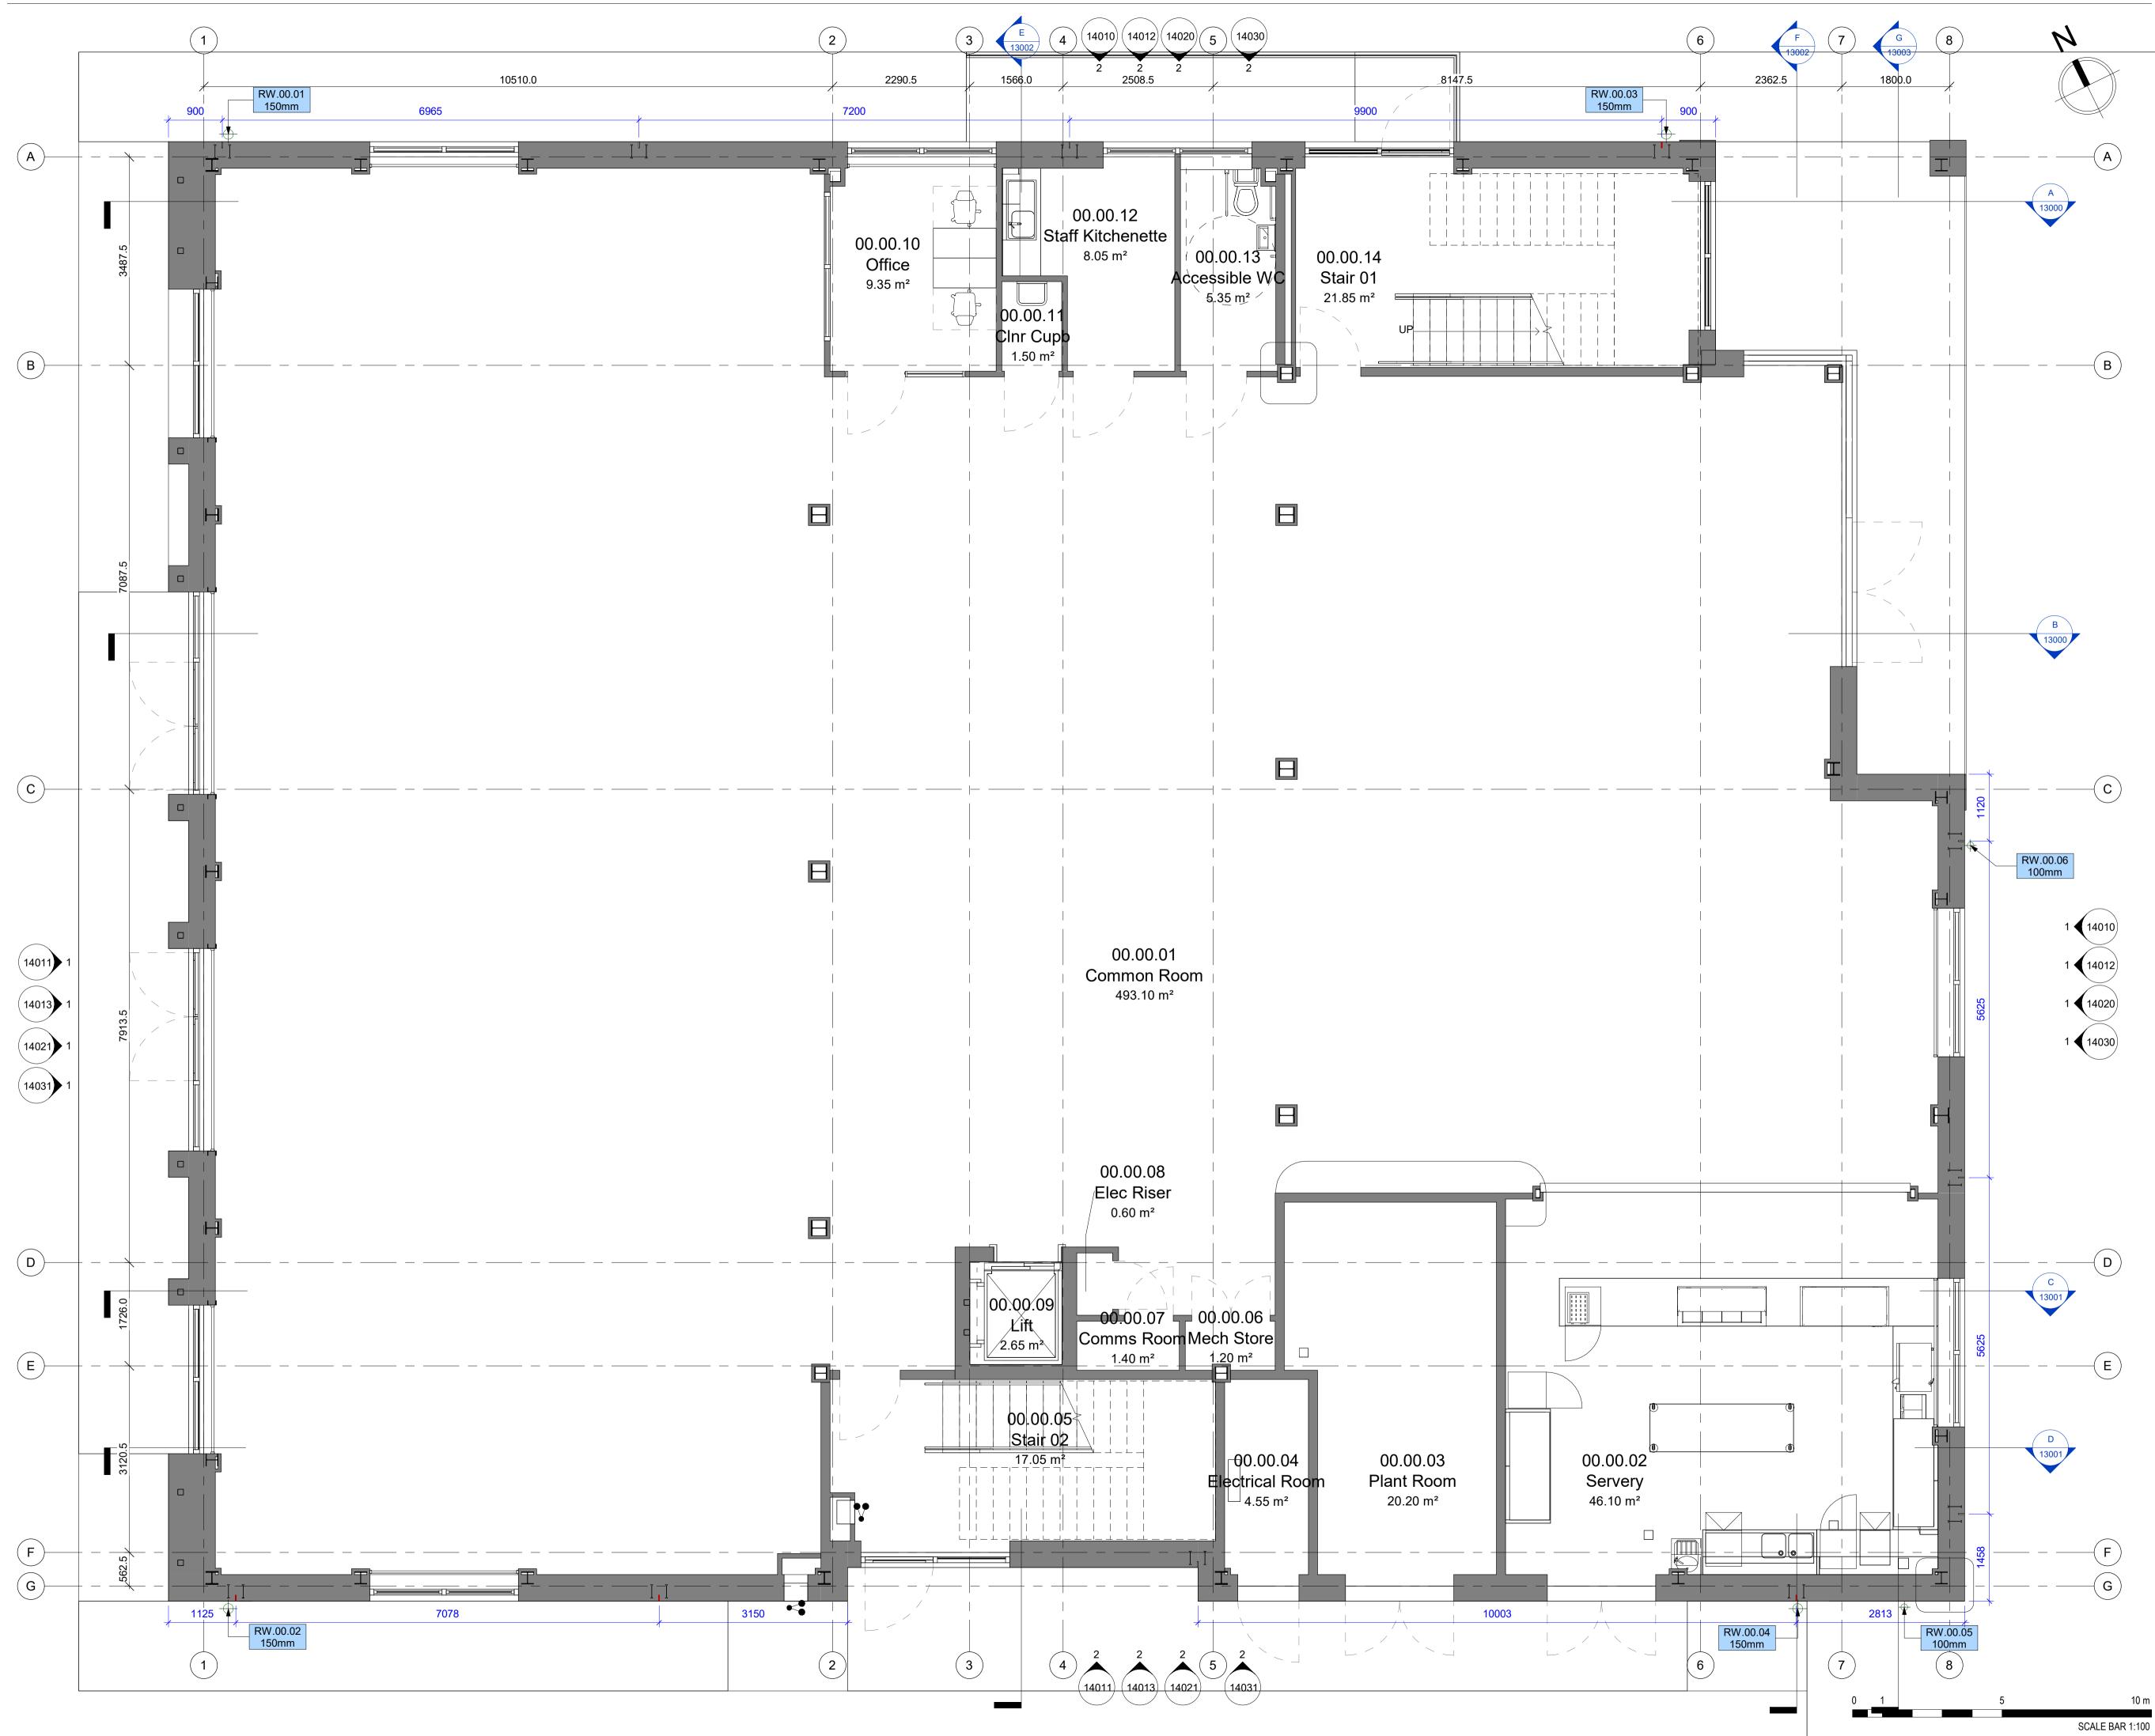

BETHs Grammar School, Hartford Road, Bexley DA5 1NE T. 01322 556 538 E. X

PROJECT ADDRESS Beths Grammar School Hartford Road, Bexley, Kent, DA5 1NE PROJECT NAME

Beths Grammar School

DRAWING TITLE Level 00 - Proposed Ground Floor GA Plan