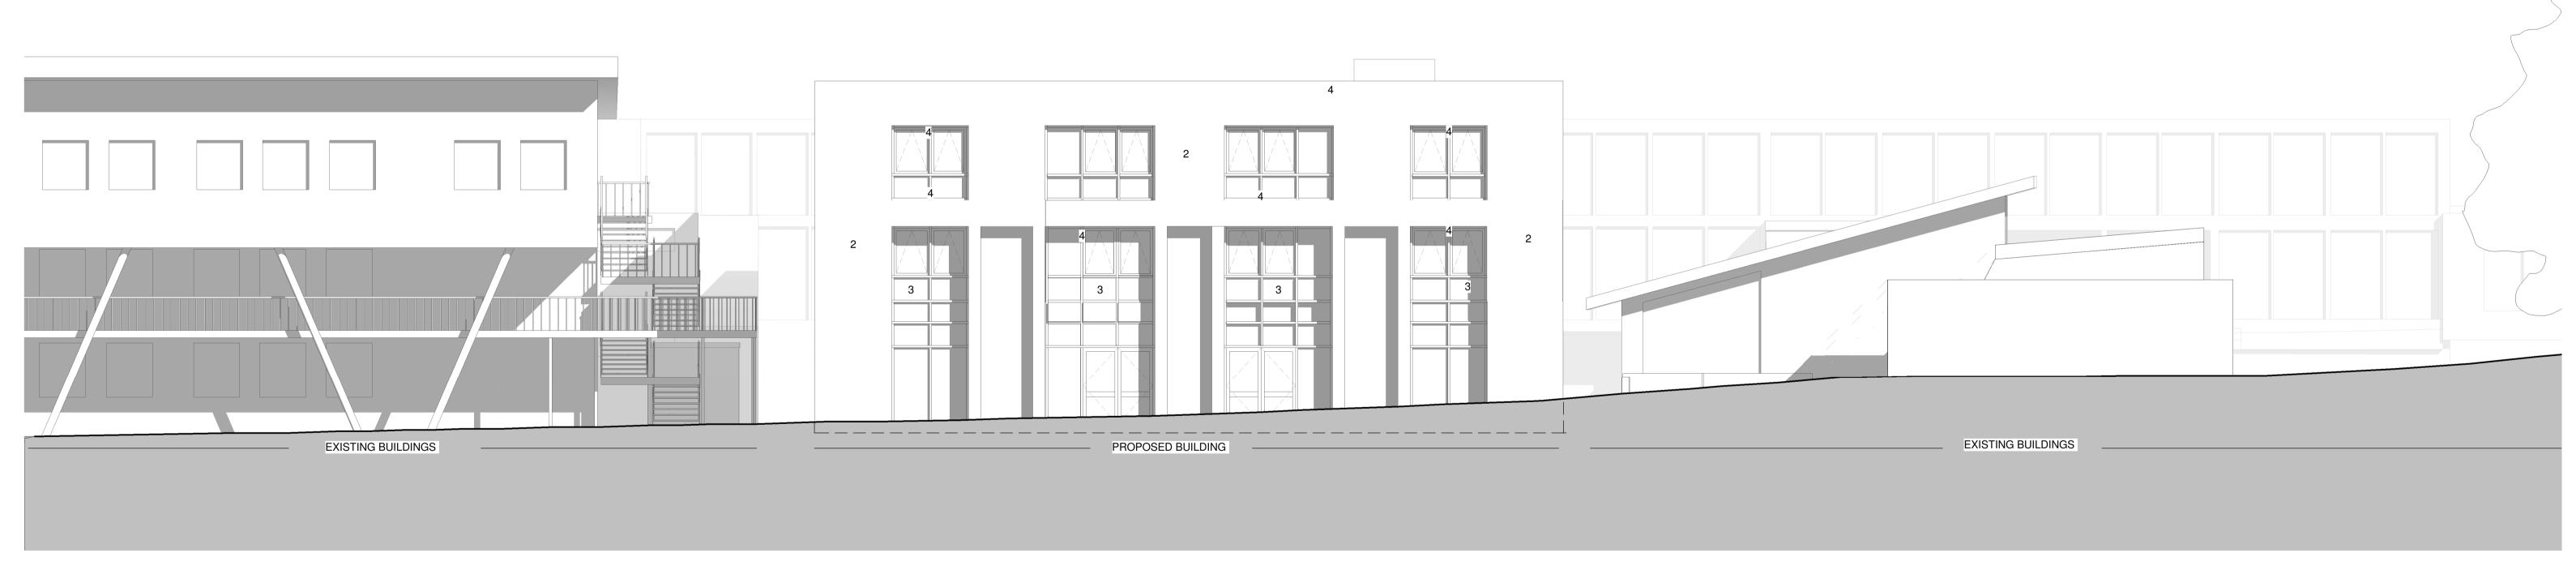

- KEY:

   Wienerberger Telford Brindle (Grey Multi Brick)
   Taylor Maxwell Bromley Red Multi (Red Multi Brick)
   RAL 7015 Slate Grey (Blanking Panels)
   RAL 7016 Anthracite Grey (Window Frames and Copings)

   RAL 5021 Wasserblau (Feature Flements)

- (Feature Elements)

## Proposed West Elevation Beths Grammar School