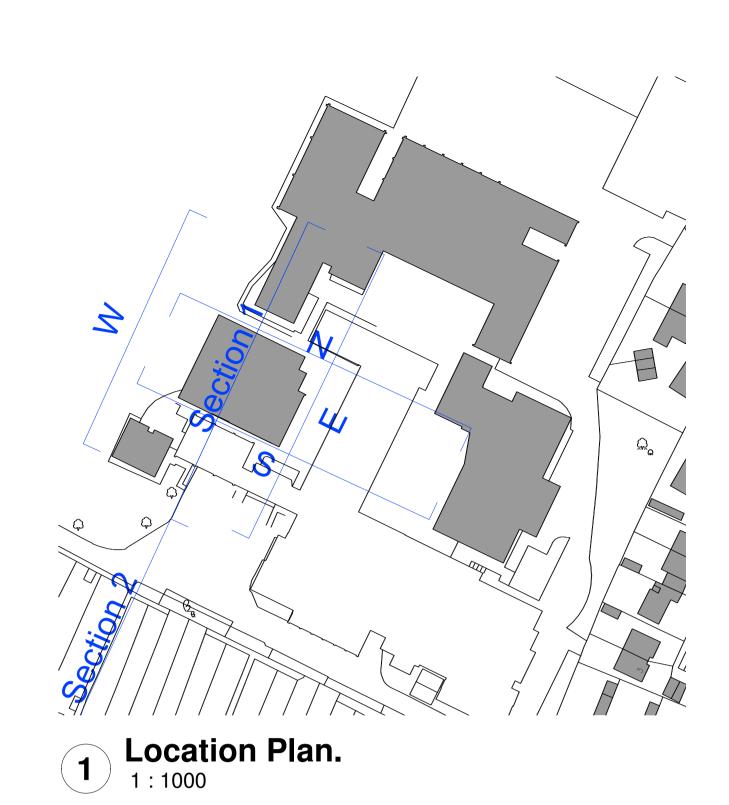

to be worked to.

Any rights (including copyright) in this drawing/model and any proprietary work contained therein belong to Baily Garner LLP and may only be used in accordance with the licence granted to the Employer and with attribution to Baily Garner LLP. The drawing to be read in conjunction with:Document Suitability Codes page or at www.bailygarner.co.uk/disclaimer/





- KEY:

   Wienerberger Telford Brindle (Grey Multi Brick)
   Taylor Maxwell Bromley Red Multi (Red Multi Brick)
   RAL 7015 Slate Grey (Blanking Panels)
   RAL 7016 Anthracite Grey (Window Frames and Copings)

   RAL 5021 Wasserblau (Feature Flements)

- (Feature Elements)

## Proposed West Elevation Beths Grammar School