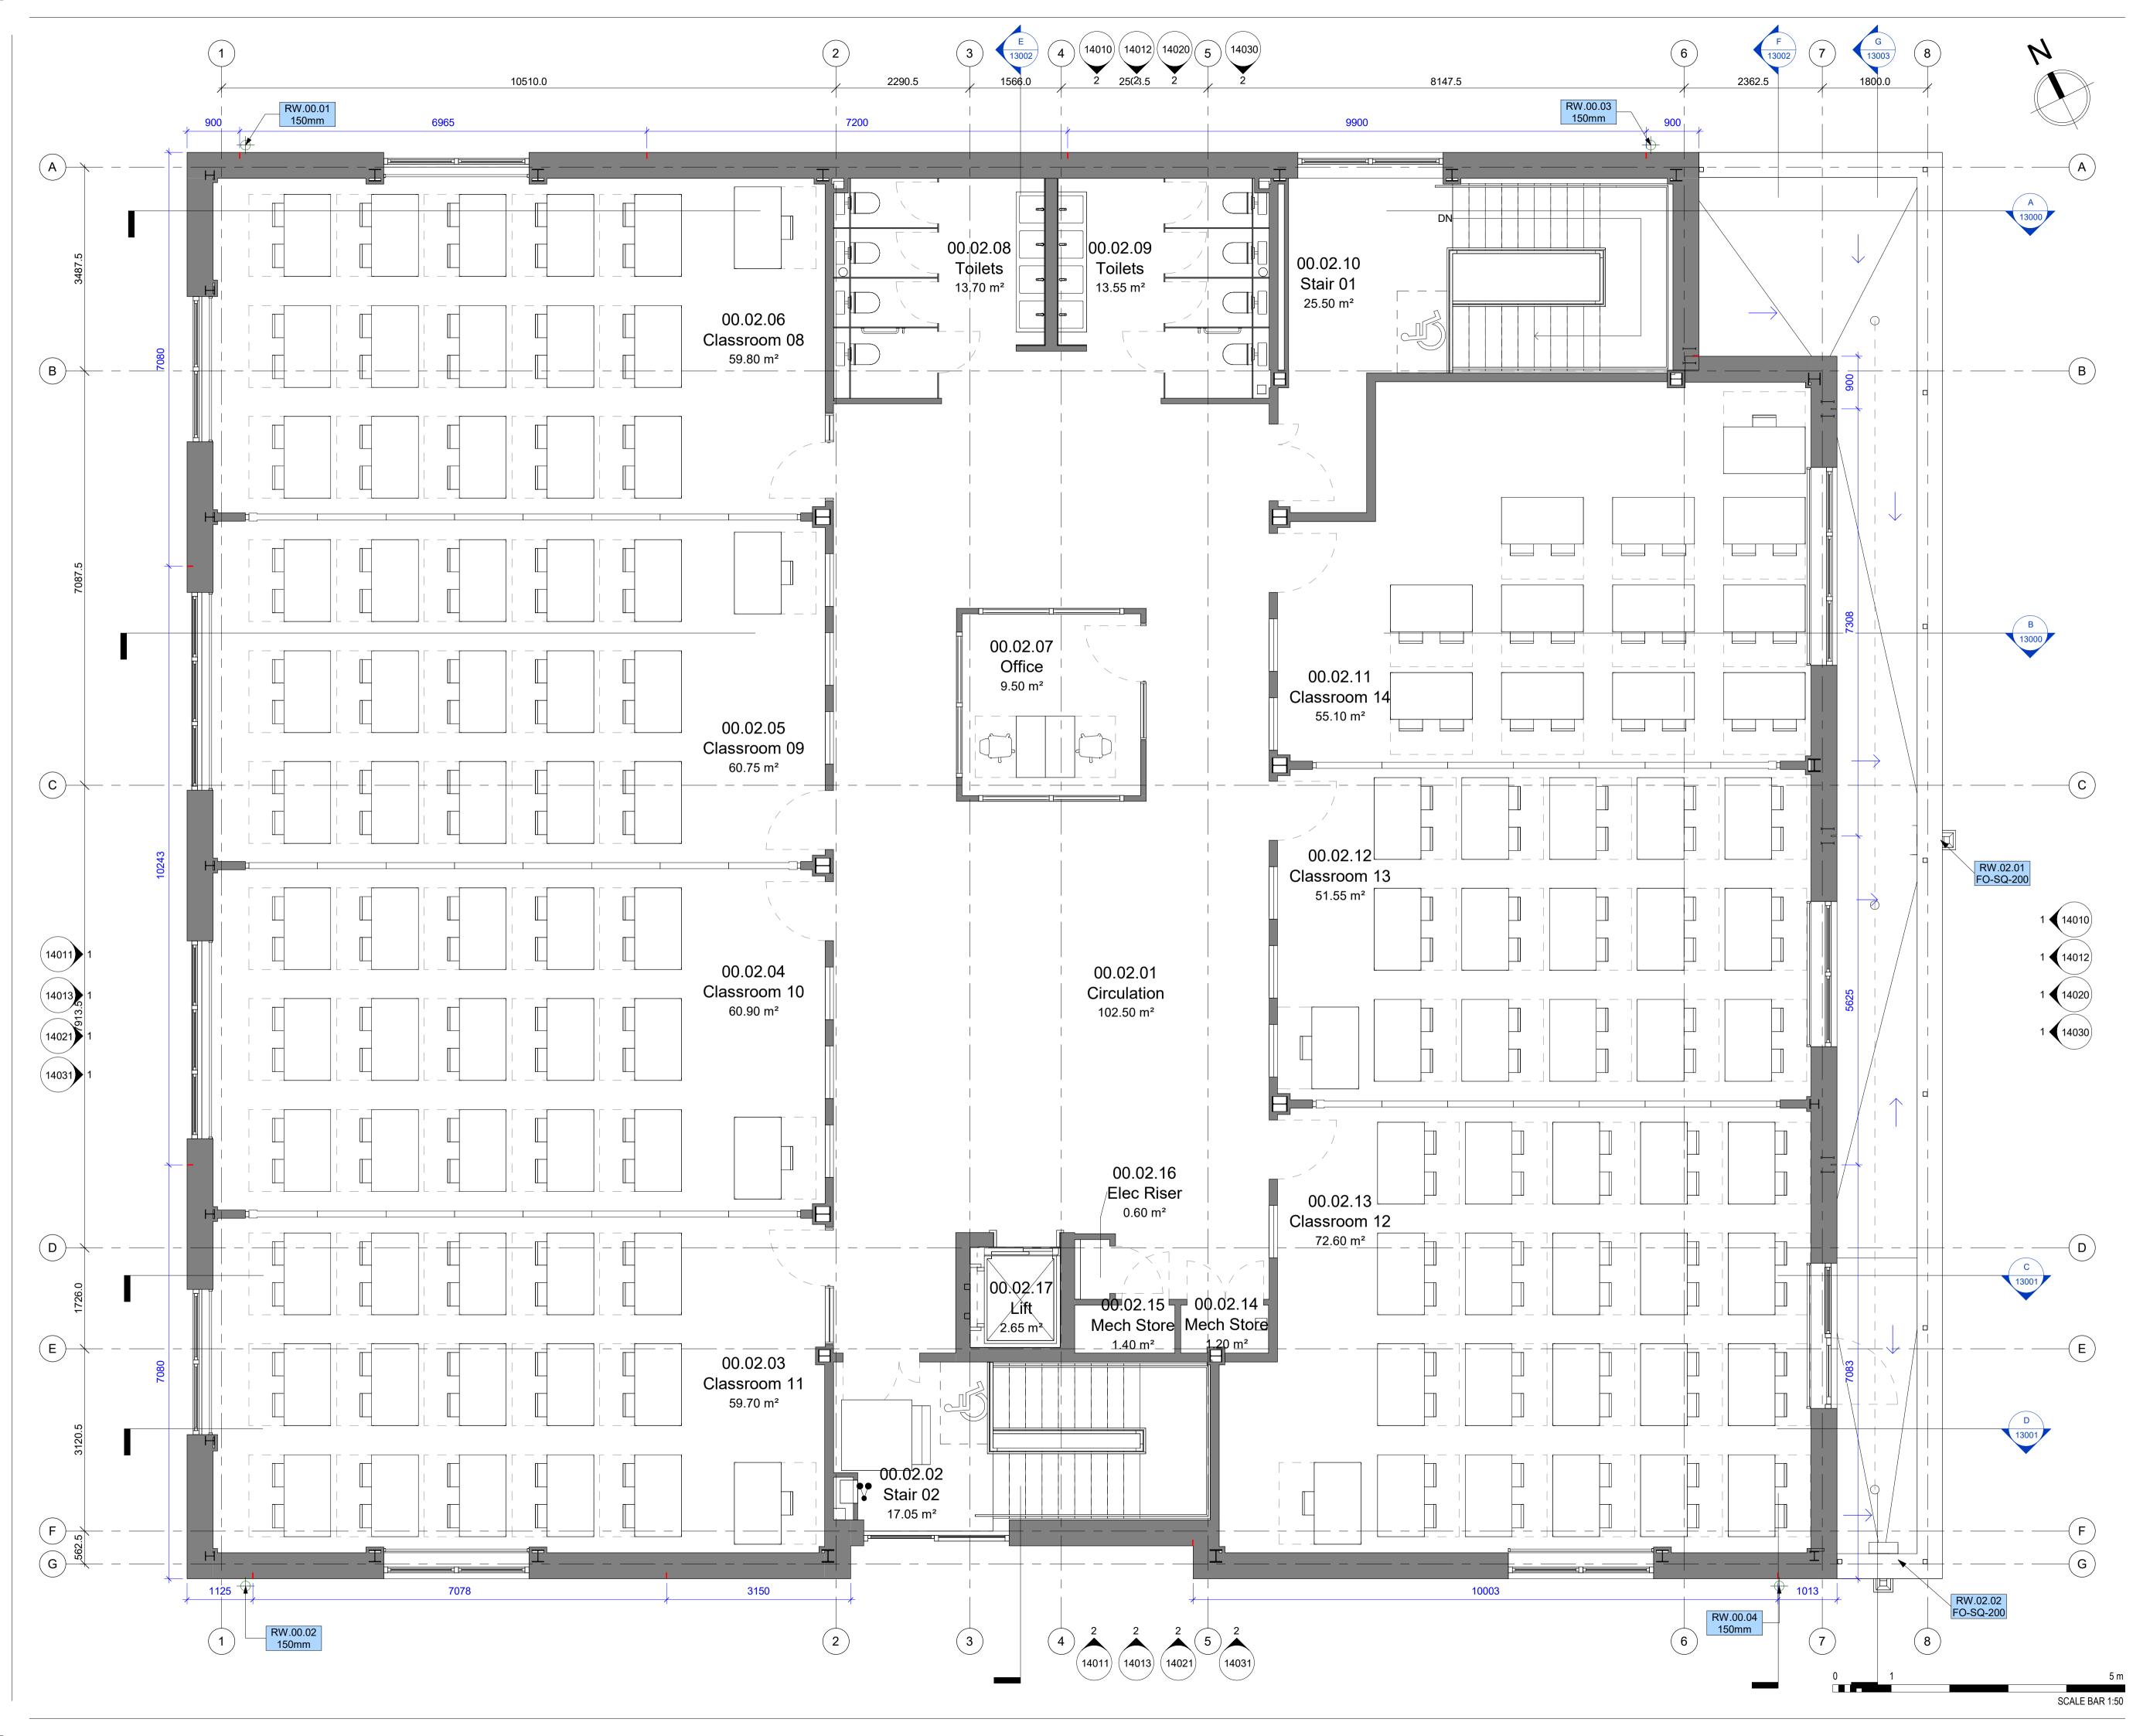

BETHs Grammar School, Hartford Road, Bexley DA5 1NE T. 01322 556 538 E. X

PROJECT ADDRESS Beths Grammar School Hartford Road, Bexley, Kent, DA5 1NE PROJECT NAME

Beths Grammar School

DRAWING TITLE Level 02 - Proposed Second Floor GA Plan