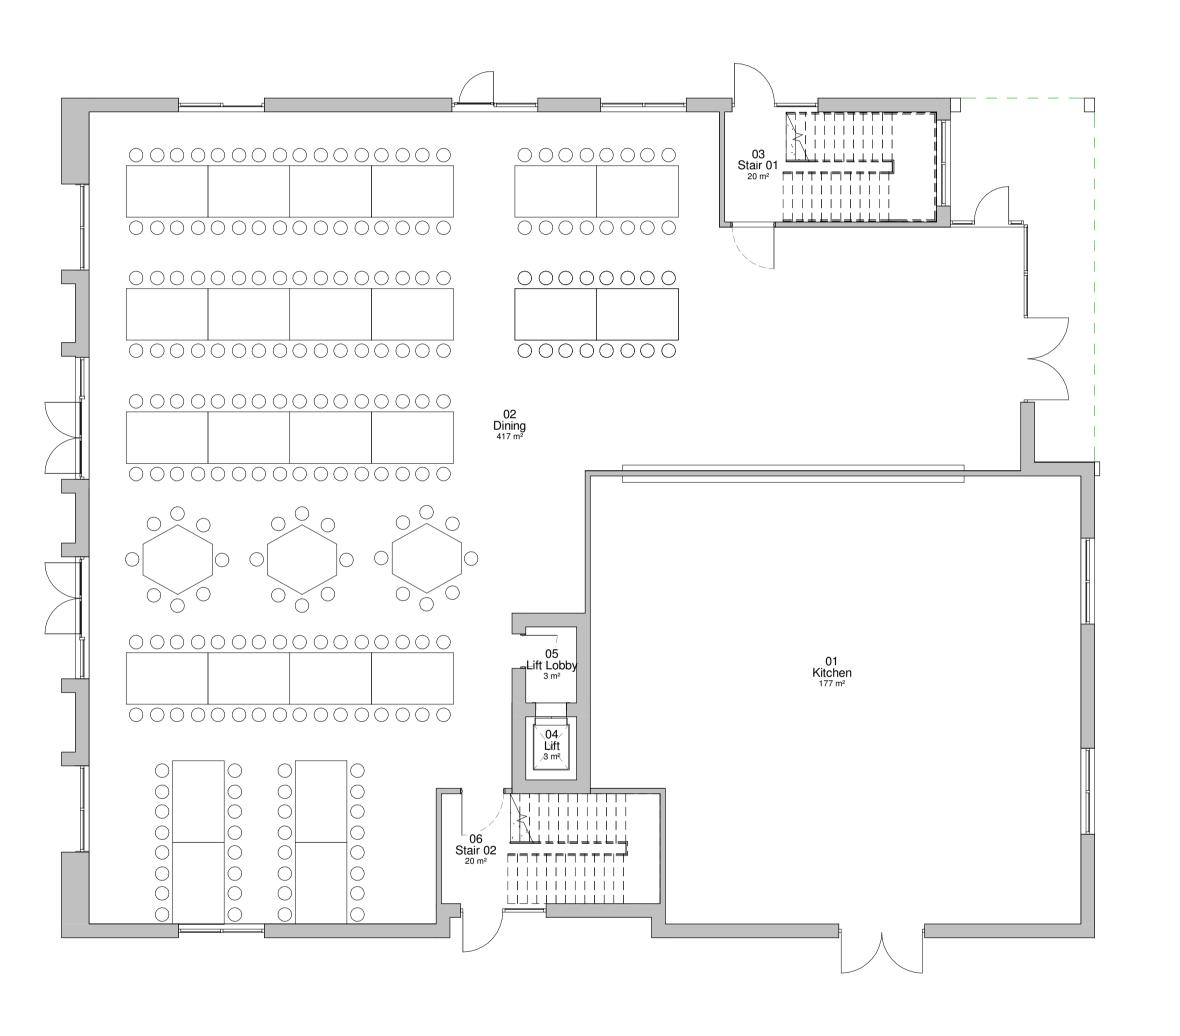

**Ground Floor** 1:100

## Proposed Ground Floor Plan Beths Grammar School

| Beths Gra                            | School              | Beths Grammar School |                 |                   |                       |       |       |        |
|--------------------------------------|---------------------|----------------------|-----------------|-------------------|-----------------------|-------|-------|--------|
| Beths Gra<br>Hartford F<br>Kent, DA! | ammar S<br>Road, Be |                      |                 | Pro<br>Flo        | OPOSED GOOD PLAN CODE | round |       |        |
| , =,                                 |                     |                      |                 |                   |                       |       |       | _      |
| SCALE<br>1:100                       |                     |                      | drawn<br>MMa/LD | CHECKED<br>MMa/MV | APPROV <b>₽</b>       |       | 01/09 | )/2020 |