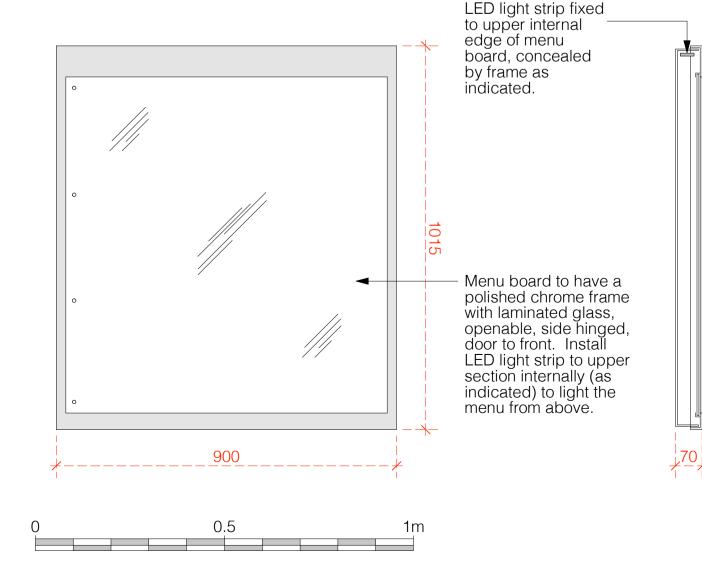

PROPOSED MENU BOARD DETAIL - Scale 1:10@A1, 1:20@A3

| RICHARD PEDLAR ARCHITECTS<br>ARCHITECTURE • CONSERVATION • URBAN DESIGN                                               |                                                      |
|-----------------------------------------------------------------------------------------------------------------------|------------------------------------------------------|
| RPCA St Brandon's House 29 Great George Street<br>Bristol BS1 5QT • 0117 974 2612<br>www.rpca.co.uk • info@rpca.co.uk |                                                      |
| Project                                                                                                               | <b>SARTO LOUNGE</b> at 96 - 98 High St, Sidcup, Kent |
| Client                                                                                                                | Loungers UK Limited                                  |
| Title                                                                                                                 | Proposed Shopfront and signage                       |
|                                                                                                                       |                                                      |