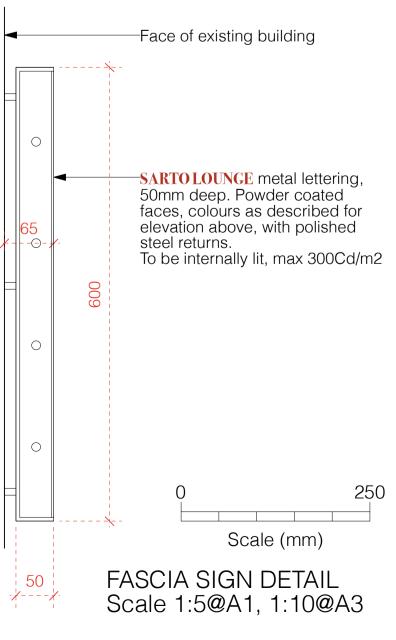

PROPOSED MENU BOARD DETAIL - Scale 1:10@A1, 1:20@A3

| RICHARD PEDLAR ARCHITECTS<br>ARCHITECTURE • CONSERVATION • URBAN DESIGN                                               |                                                      |
|-----------------------------------------------------------------------------------------------------------------------|------------------------------------------------------|
| RPCA St Brandon's House 29 Great George Street<br>Bristol BS1 5QT • 0117 974 2612<br>www.rpca.co.uk • info@rpca.co.uk |                                                      |
| Project                                                                                                               | <b>SARTO LOUNGE</b> at 96 - 98 High St, Sidcup, Kent |
| Client                                                                                                                | Loungers UK Limited                                  |
| Title                                                                                                                 | Proposed Shopfront and signage                       |
|                                                                                                                       |                                                      |