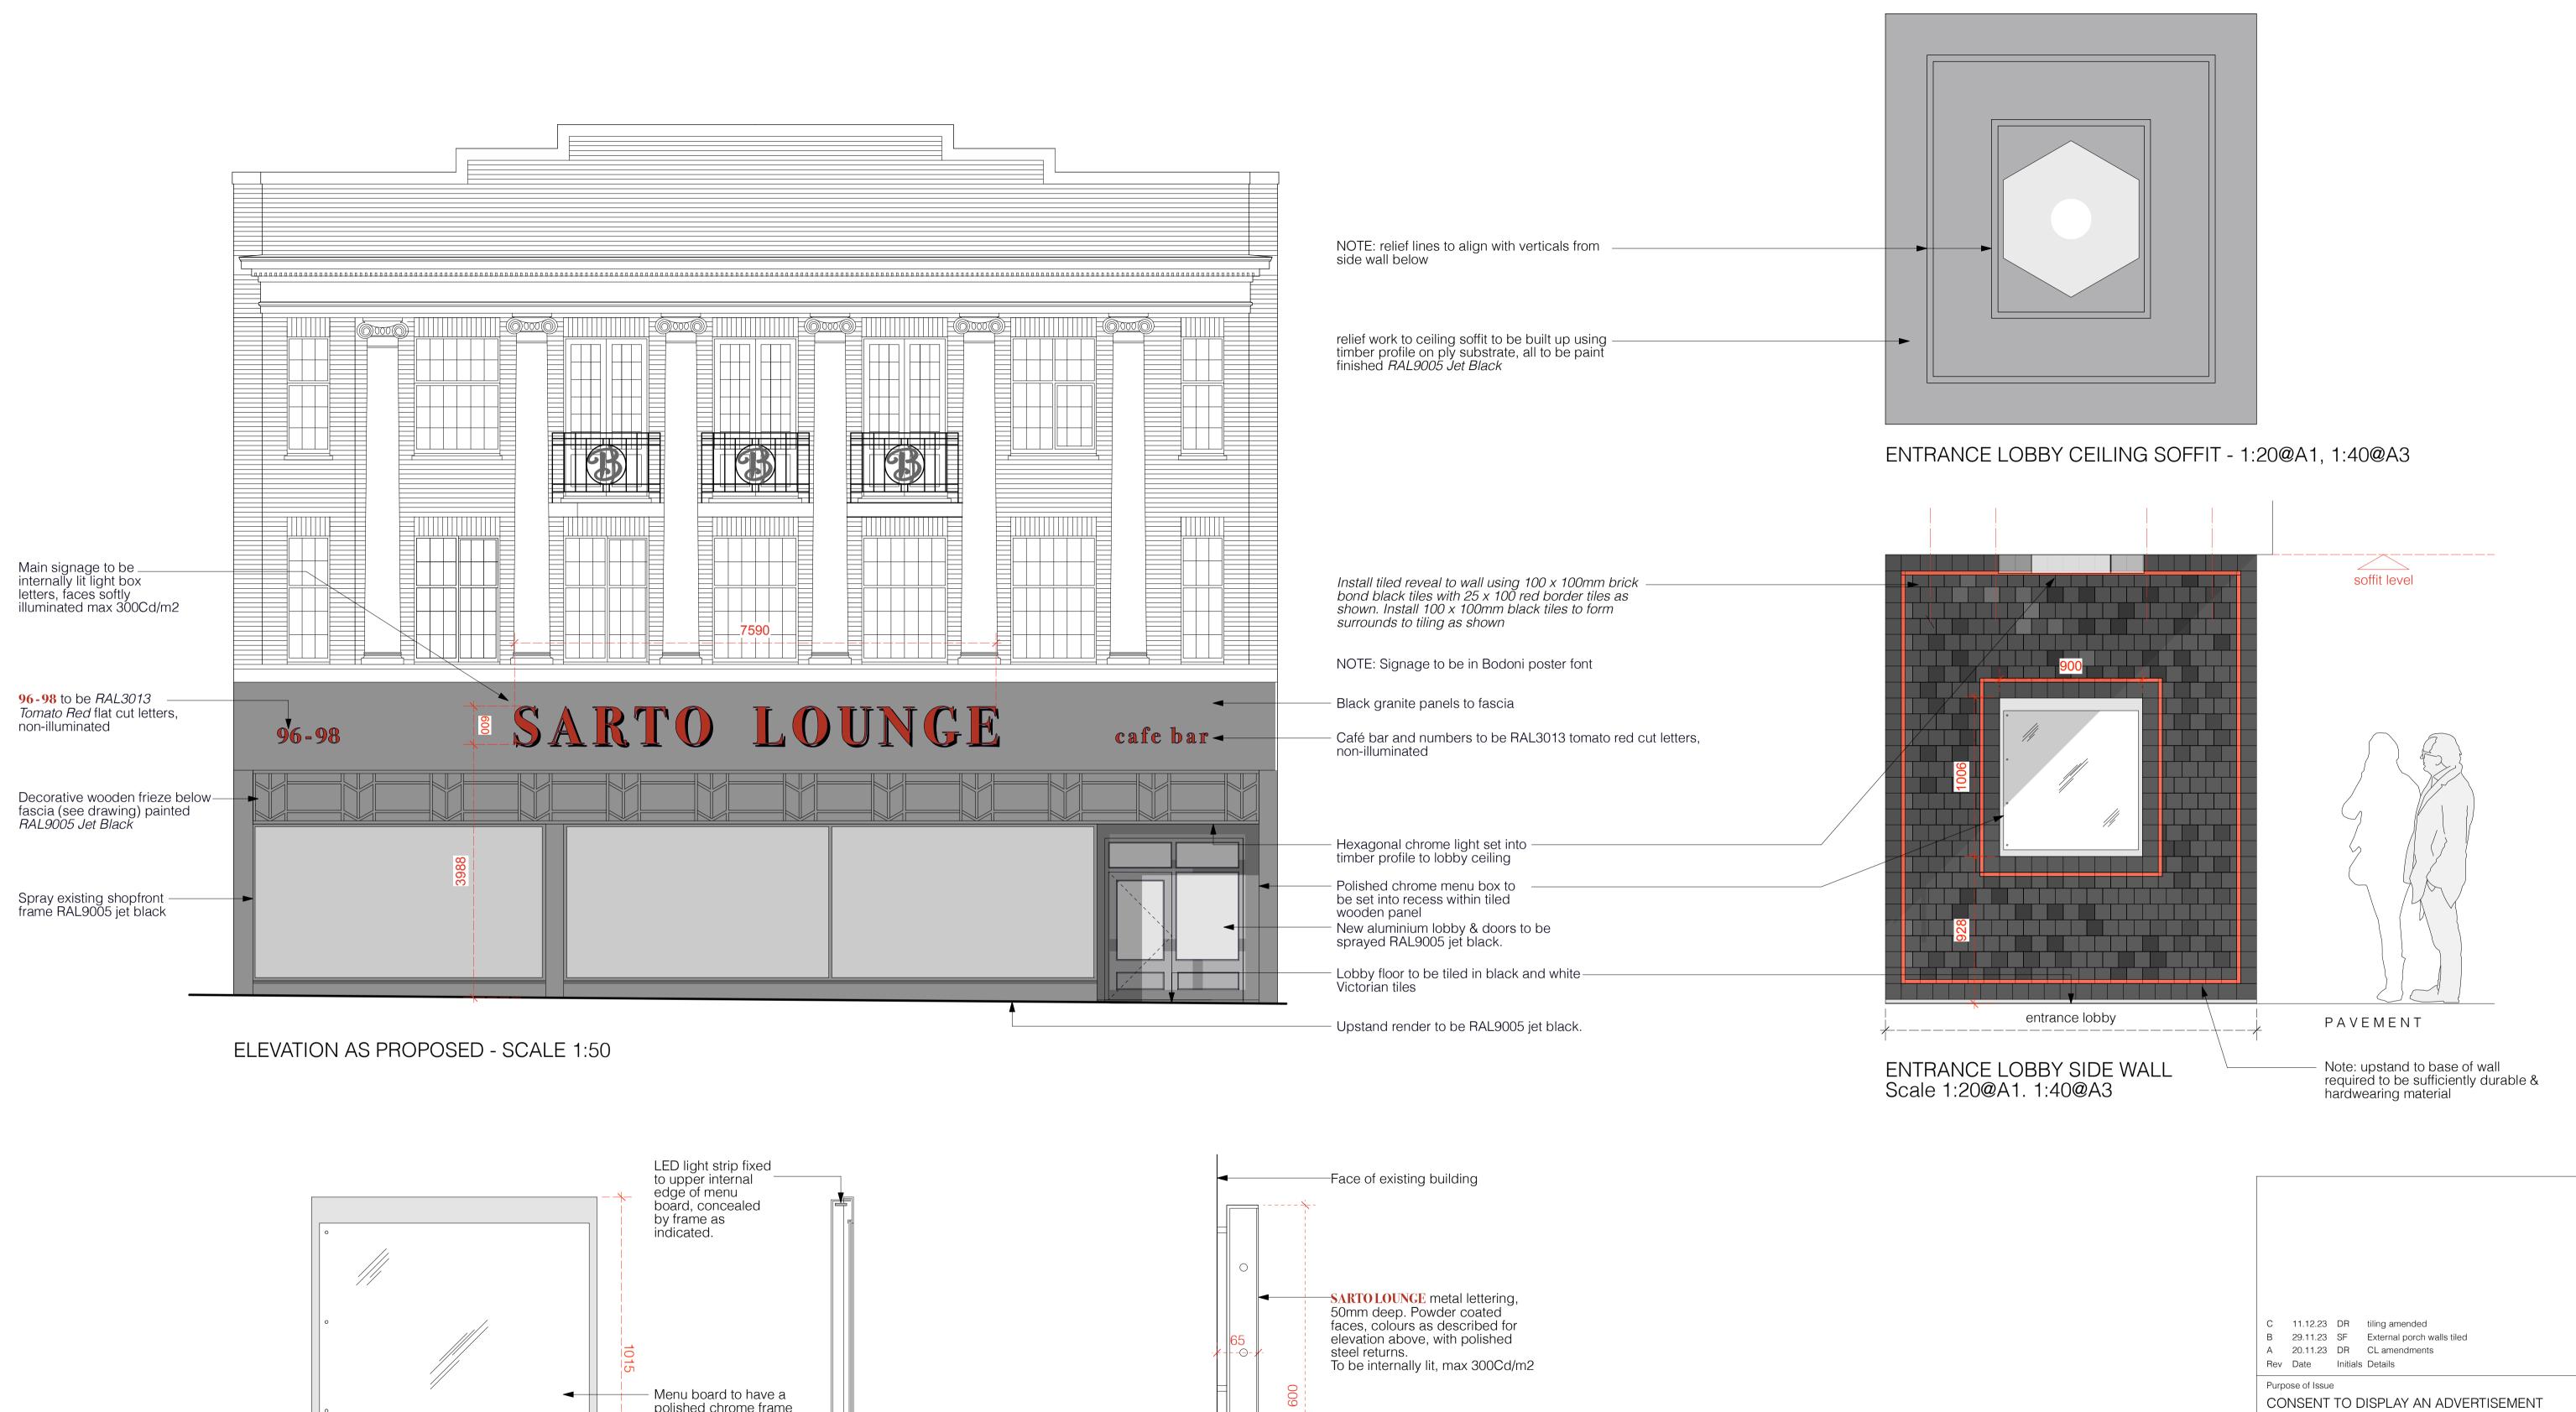

PROPOSED MENU BOARD DETAIL - Scale 1:10@A1, 1:20@A3

| RICHARD PEDLAR ARCHITECTS<br>ARCHITECTURE • CONSERVATION • URBAN DESIGN                                               |                                                      |
|-----------------------------------------------------------------------------------------------------------------------|------------------------------------------------------|
| RPCA St Brandon's House 29 Great George Street<br>Bristol BS1 5QT • 0117 974 2612<br>www.rpca.co.uk • info@rpca.co.uk |                                                      |
| Project                                                                                                               | <b>SARTO LOUNGE</b> at 96 - 98 High St, Sidcup, Kent |
| Client                                                                                                                | Loungers UK Limited                                  |
| Title                                                                                                                 | Proposed Shopfront and signage                       |
|                                                                                                                       |                                                      |