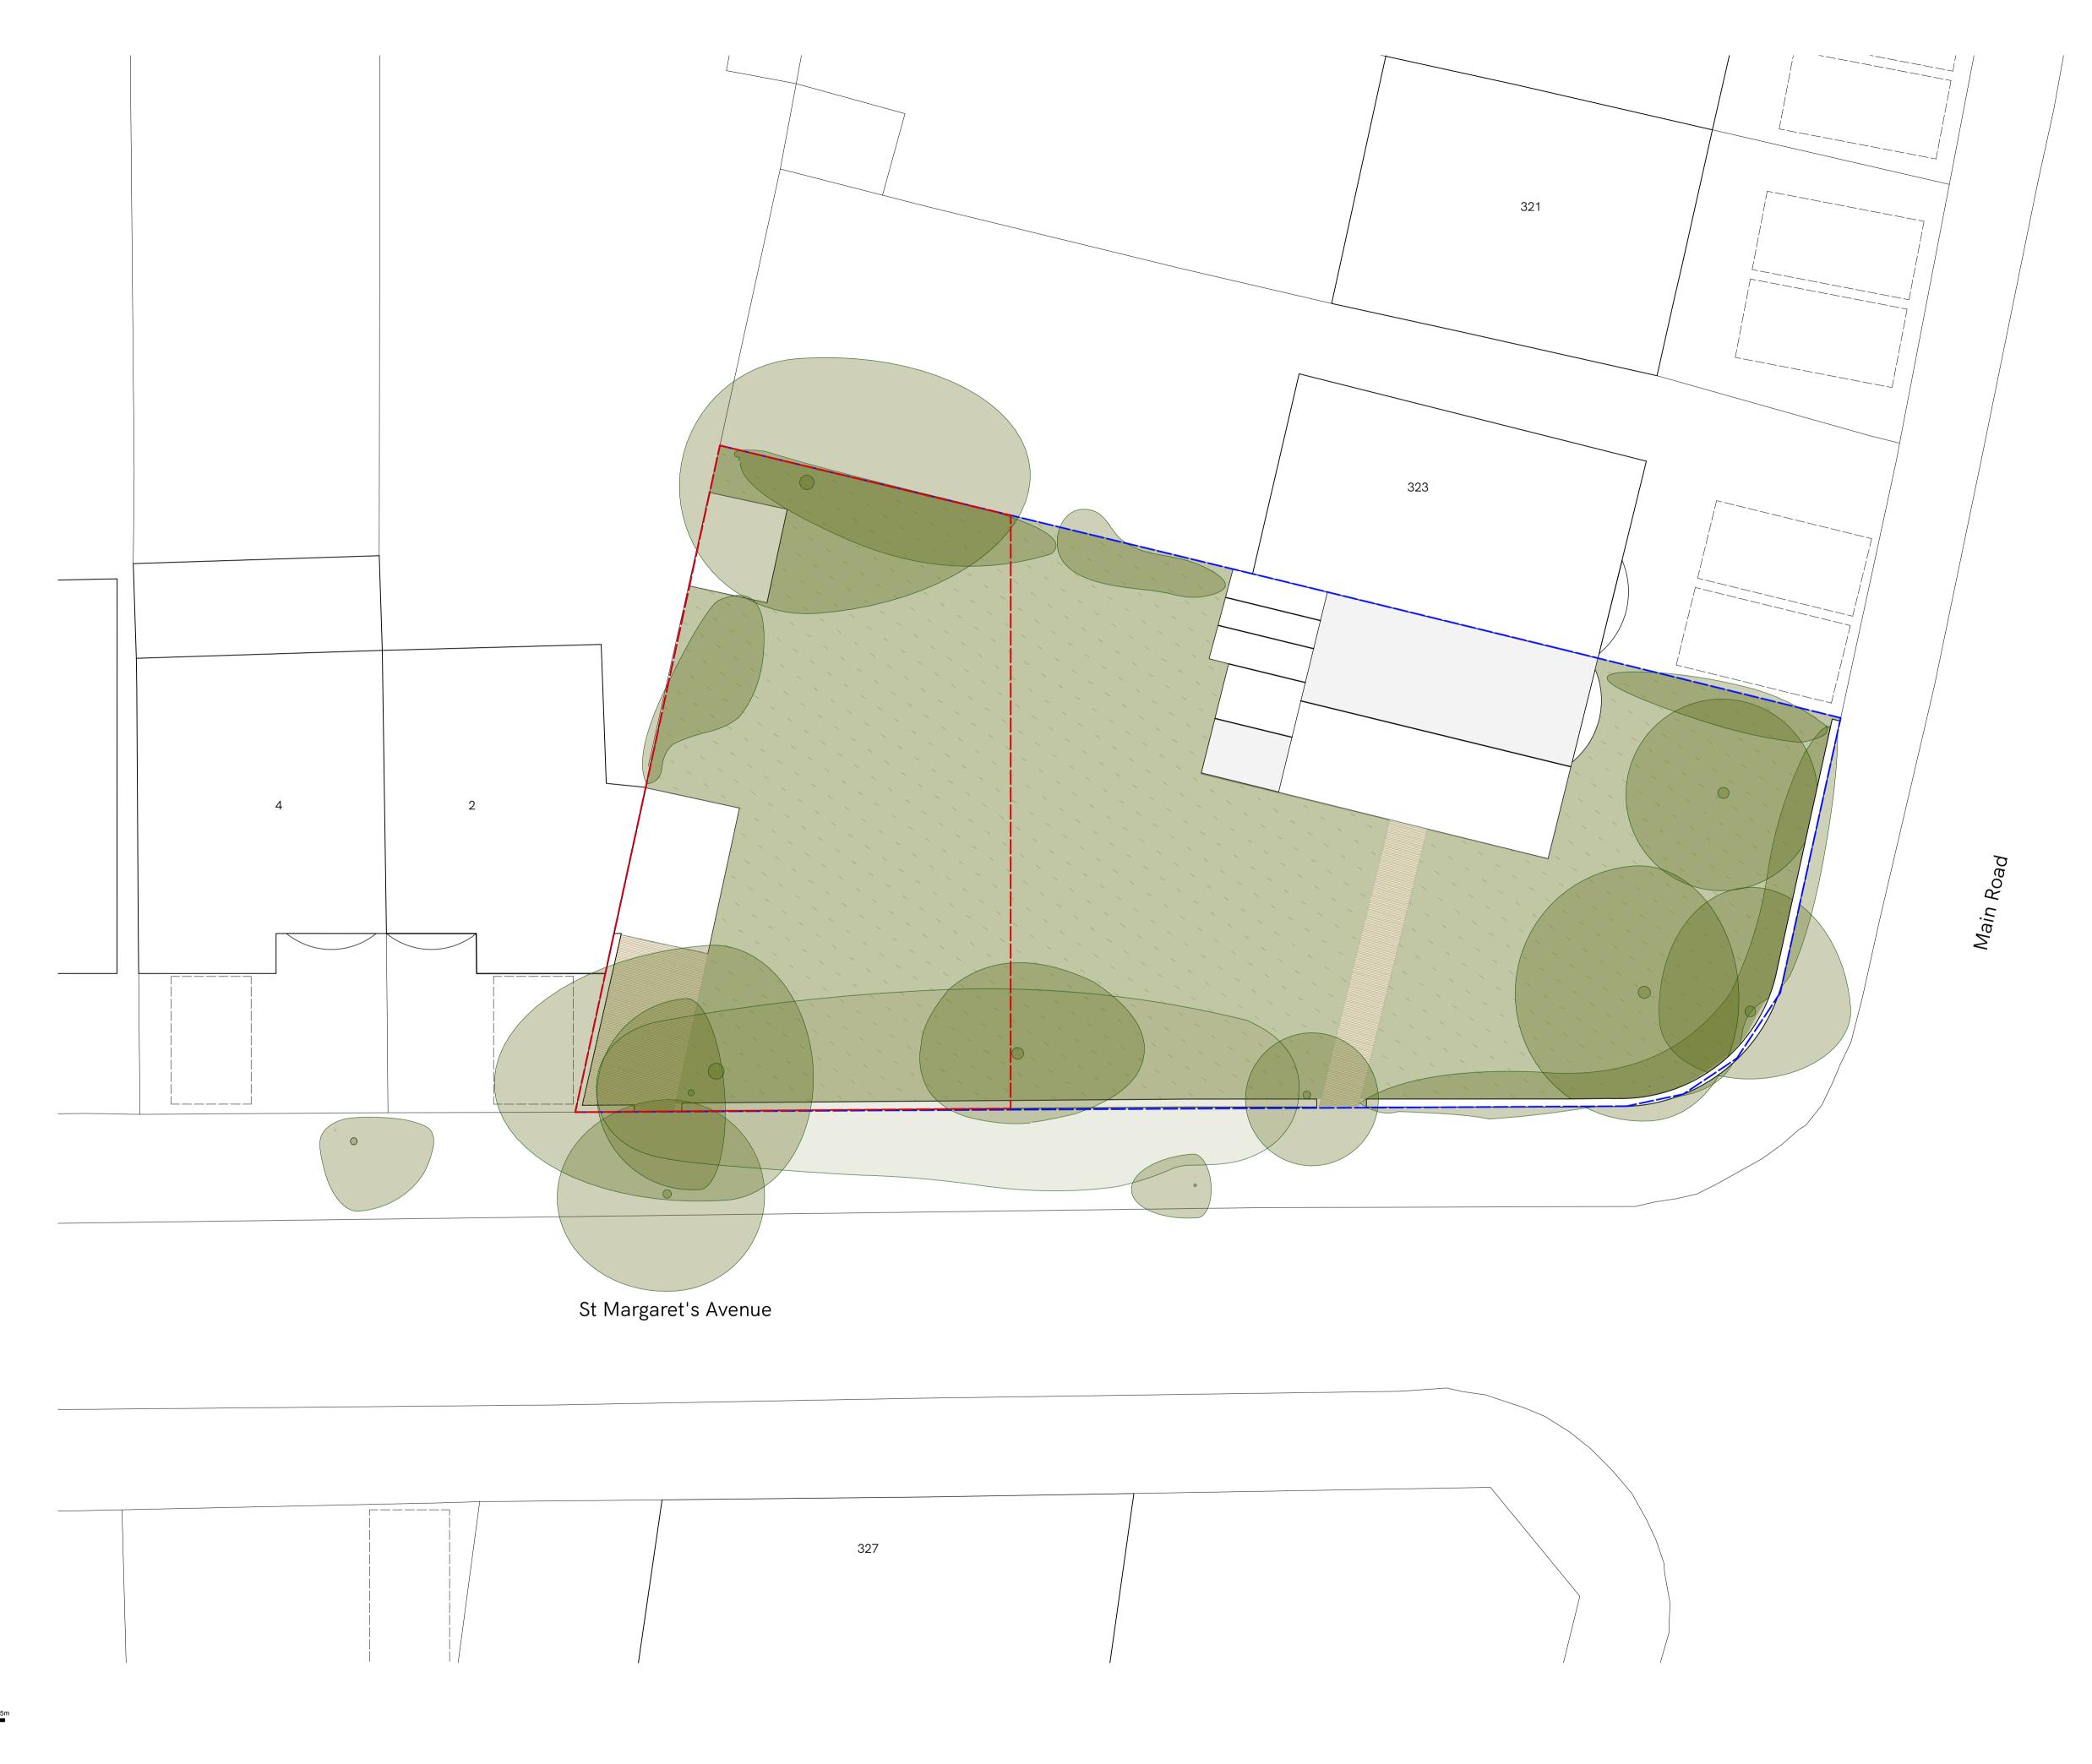

General Practice
Architecture + Design

2nd Floor, 10 - 18 Vestry Street
London N1 7RE
www.gpadlondonltd.com

2 1 3 3

868-EX-102-PL2 STATUS PLANNING

Existing Roof Plan 325 Main Road, Sidcup This drawing is the copyright of **GPAD London Ltd.**Not to be reproduced, retained or disclosed to any unauthorised person either wholly or in part without written permission.