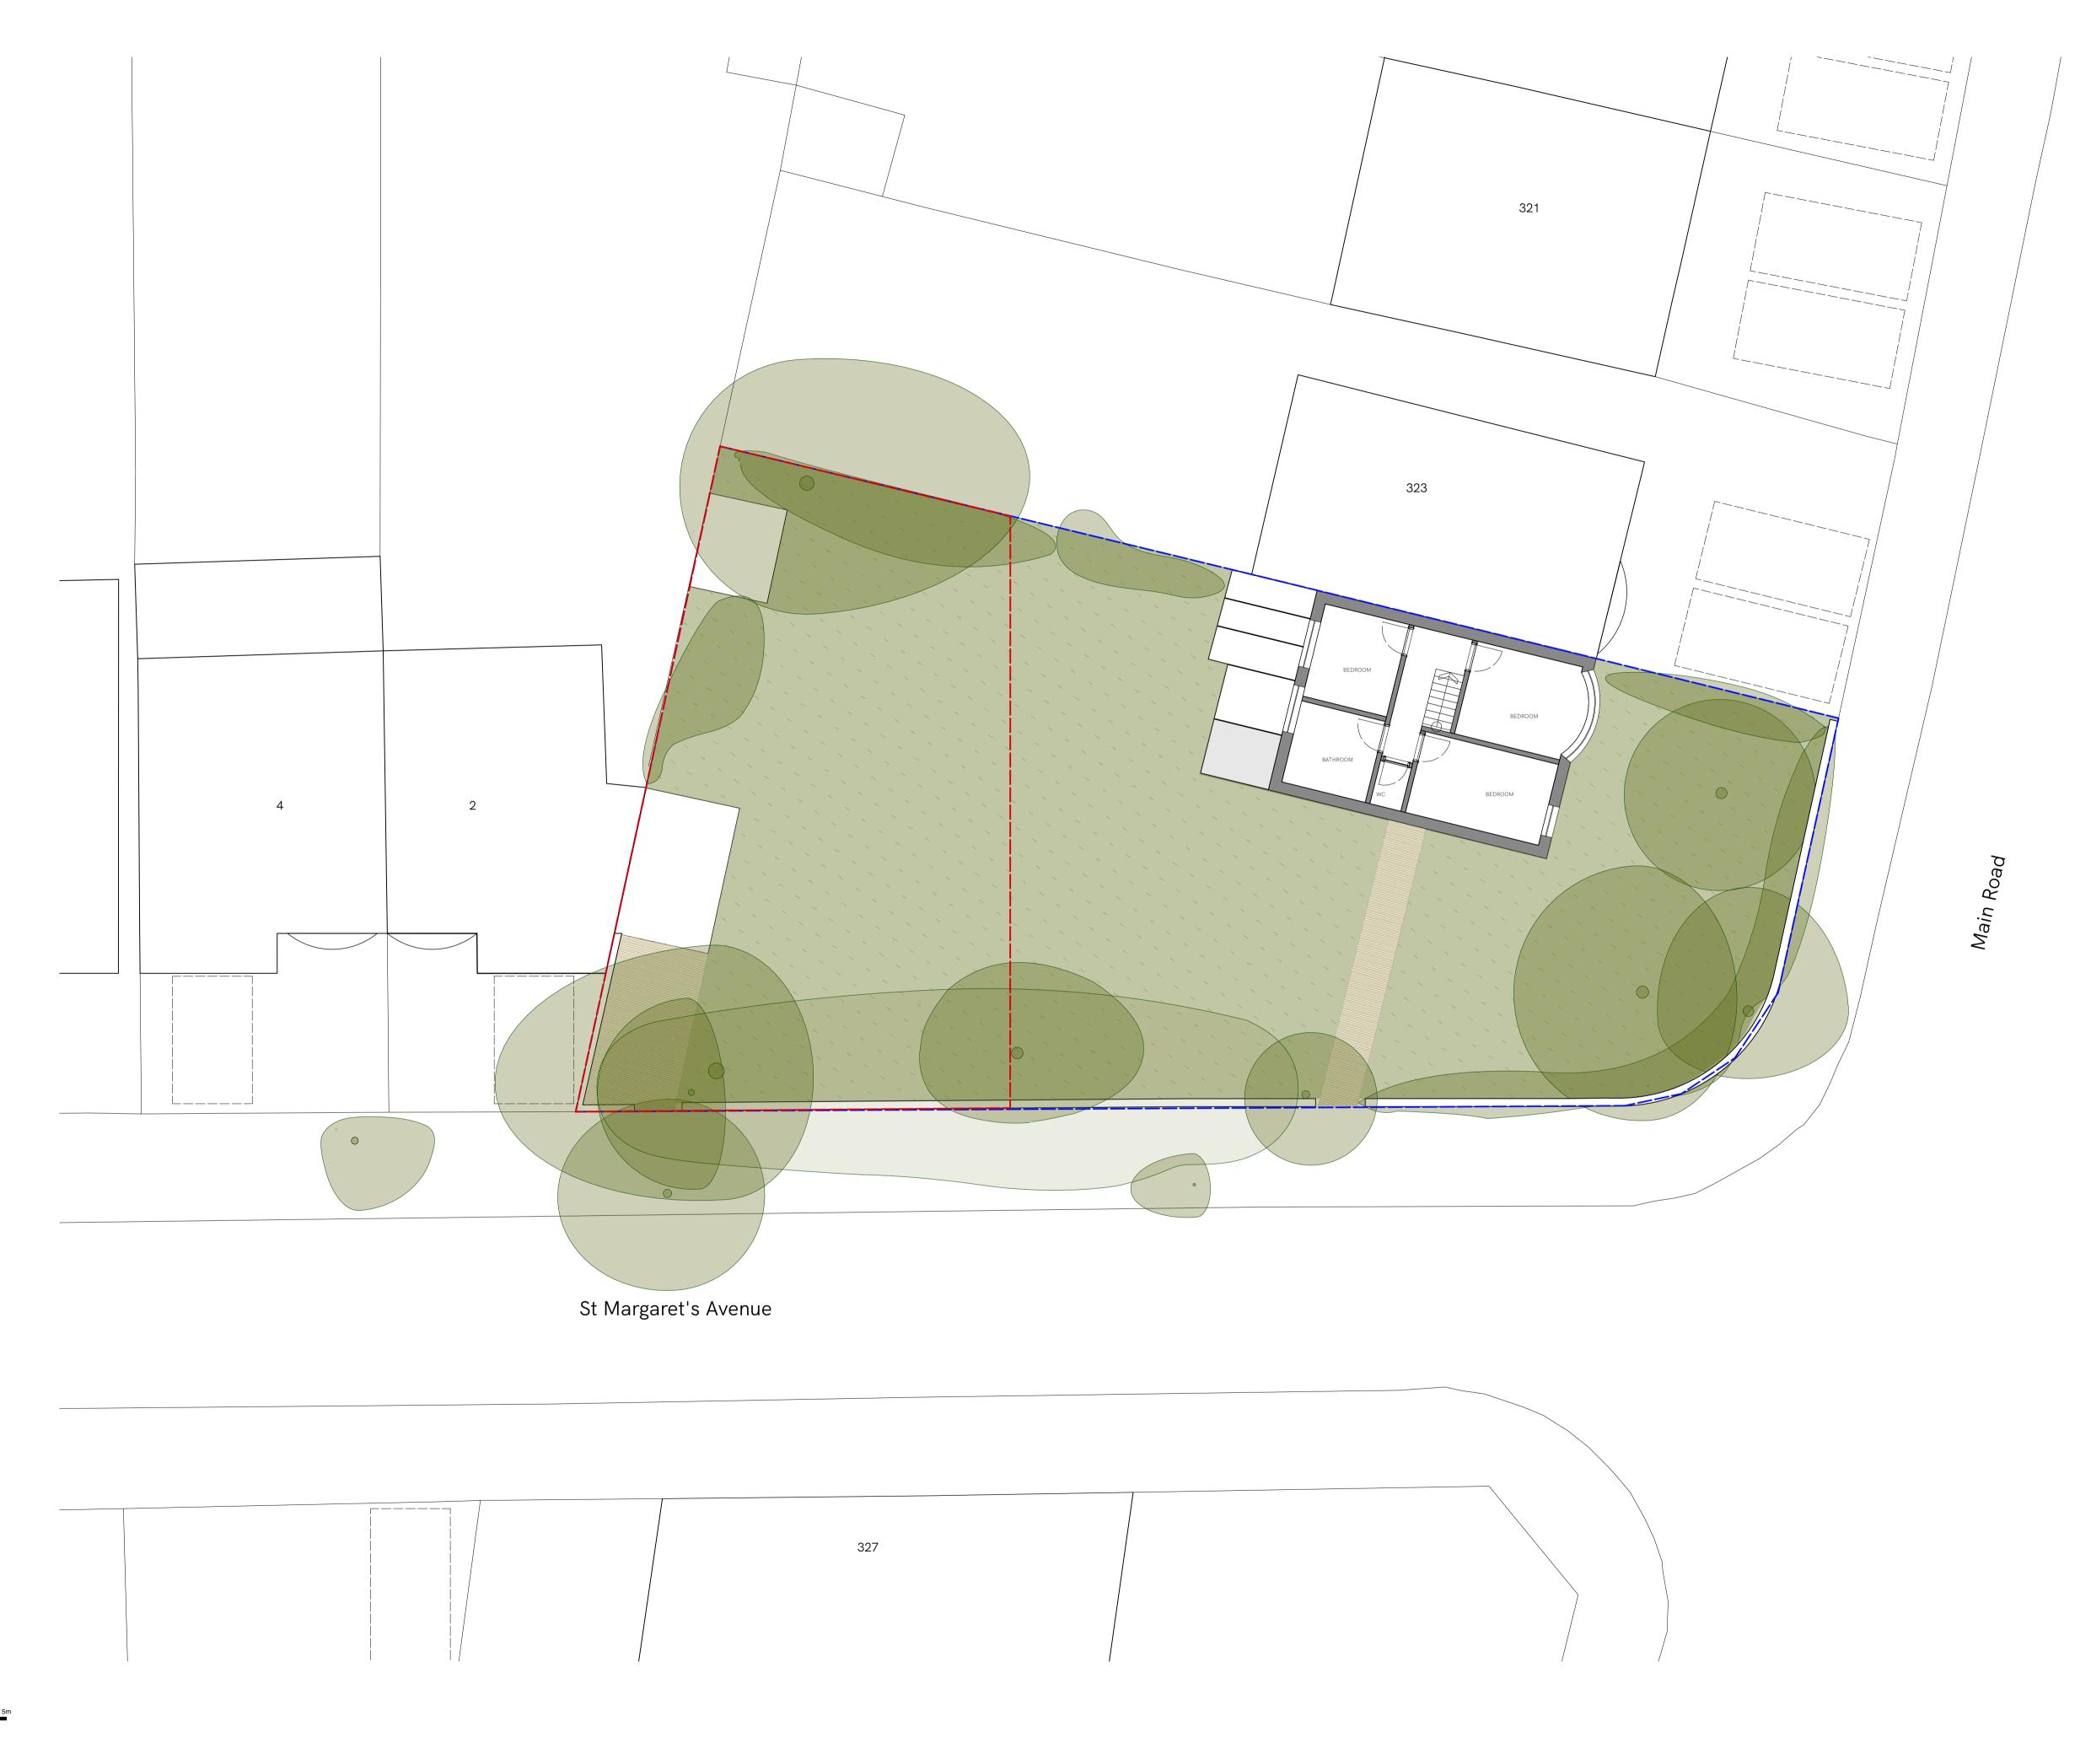

General Practice
Architecture + Design

2nd Floor, 10 - 18 Vestry Street
London N1 7RE
www.gpadlondonltd.com

2 1 3 3

868-EX-101-PL2 STATUS PLANNING

Existing First Floor Plan 325 Main Road, Sidcup

This drawing is the copyright of **GPAD London Ltd.**Not to be reproduced, retained or disclosed to any unauthorised person either wholly or in part without written permission.