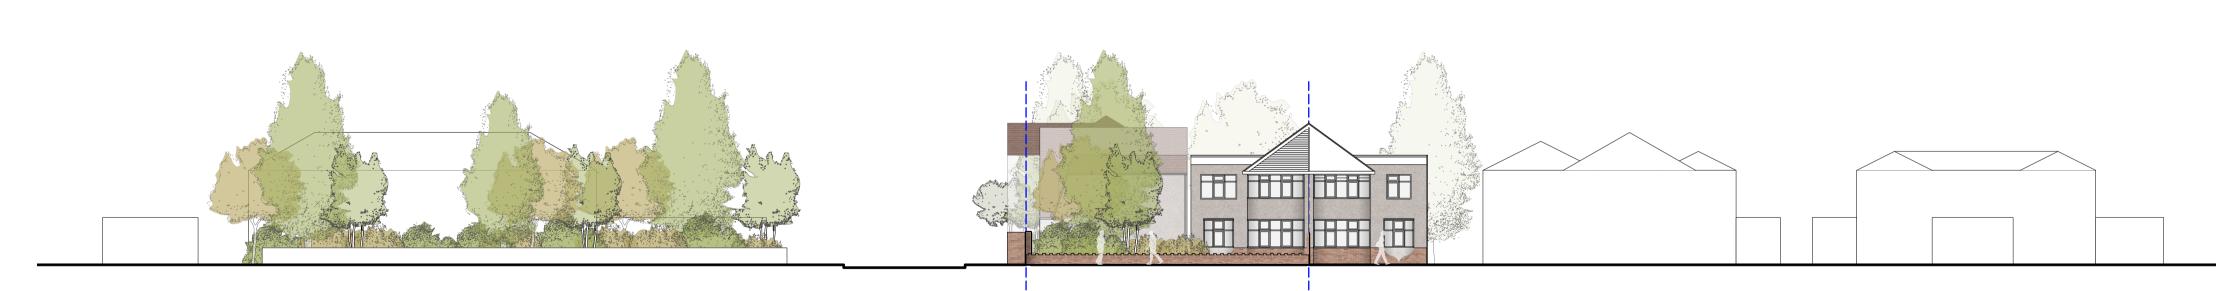

WEST ELEVATION

SOUTH ELEVATION

1:200

GP General Practice Architecture + Design

2nd Floor, 10 - 18 Vestry Street London N1 7RE **www.gpadlondonltd.com** 

0 2 0 7 5 4 9 2 1 3 3

DRAWING NO. 868-PL-302-PL2 status PLANNING

SCALE 1:200 PROJECT NO. CLIENT 868

APPROVED DATE DRAWN CHECKED СВ 16/06/2023 FM MI Fantastic2 Ltd.

South & West Street Elevation 325 Main Road, Sidcup

This drawing is the copyright of **GPAD London Ltd.** Not to be reproduced, retained or disclosed to any unauthorised person either wholly or in part without written permission. Do not scale of this drawing. All indicated dimensions to be checked and verified on site by the contractor before commencement of any fabrication drawings or works on site whatsoever. Report any discrepancies to the Architect immediately. Drawings to be read in conjunction with relevant Consultant's drawings and specification.