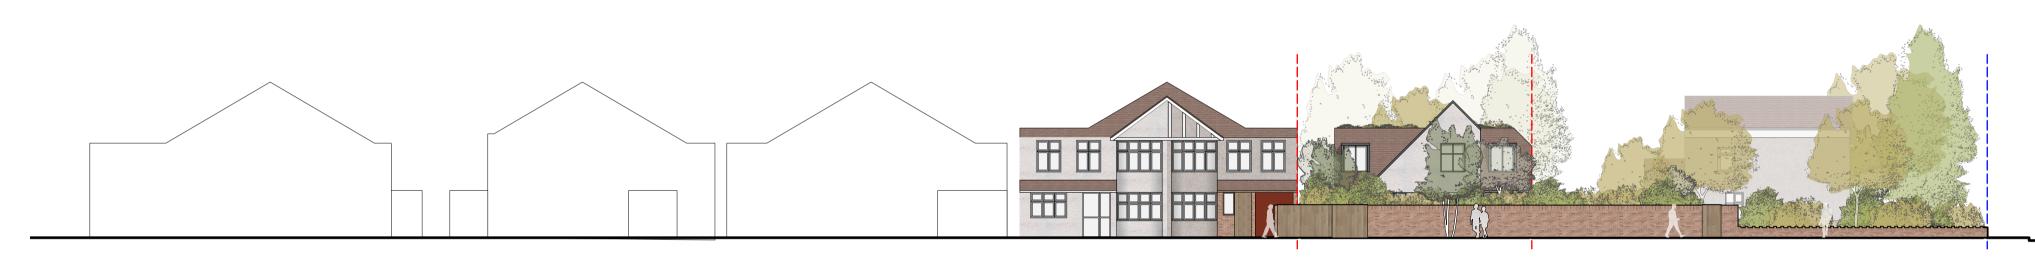

WEST ELEVATION

SOUTH ELEVATION

1:200

GP General Practice Architecture + Design

2nd Floor, 10 - 18 Vestry Street London N1 7RE **www.gpadlondonltd.com** 

0 2 0 7 5 4 9 2 1 3 3

DRAWING NO. 868-PL-302-PL2 status PLANNING

SCALE 1:200 PROJECT NO. CLIENT 868

APPROVED DATE DRAWN CHECKED СВ 16/06/2023 FM MI Fantastic2 Ltd.

South & West Street Elevation 325 Main Road, Sidcup

This drawing is the copyright of **GPAD London Ltd.** Not to be reproduced, retained or disclosed to any unauthorised person either wholly or in part without written permission. Do not scale of this drawing. All indicated dimensions to be checked and verified on site by the contractor before commencement of any fabrication drawings or works on site whatsoever. Report any discrepancies to the Architect immediately. Drawings to be read in conjunction with relevant Consultant's drawings and specification.