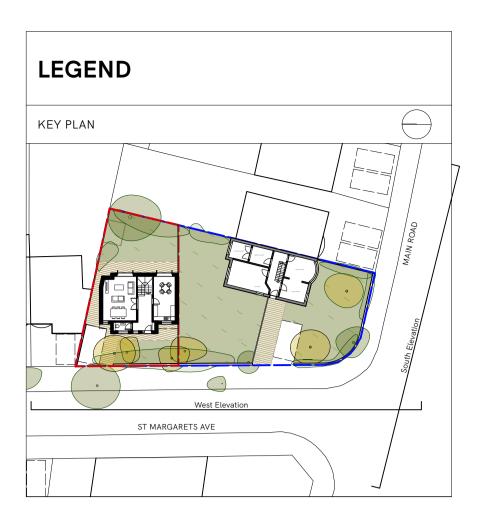

WEST ELEVATION

SOUTH ELEVATION

1:200

GP General Practice Architecture + Design

2nd Floor, 10 - 18 Vestry Street London N1 7RE **www.gpadlondonltd.com** 

0 2 0 7 5 4 9 2 1 3 3

DRAWING NO. 868-PL-302-PL2 status PLANNING