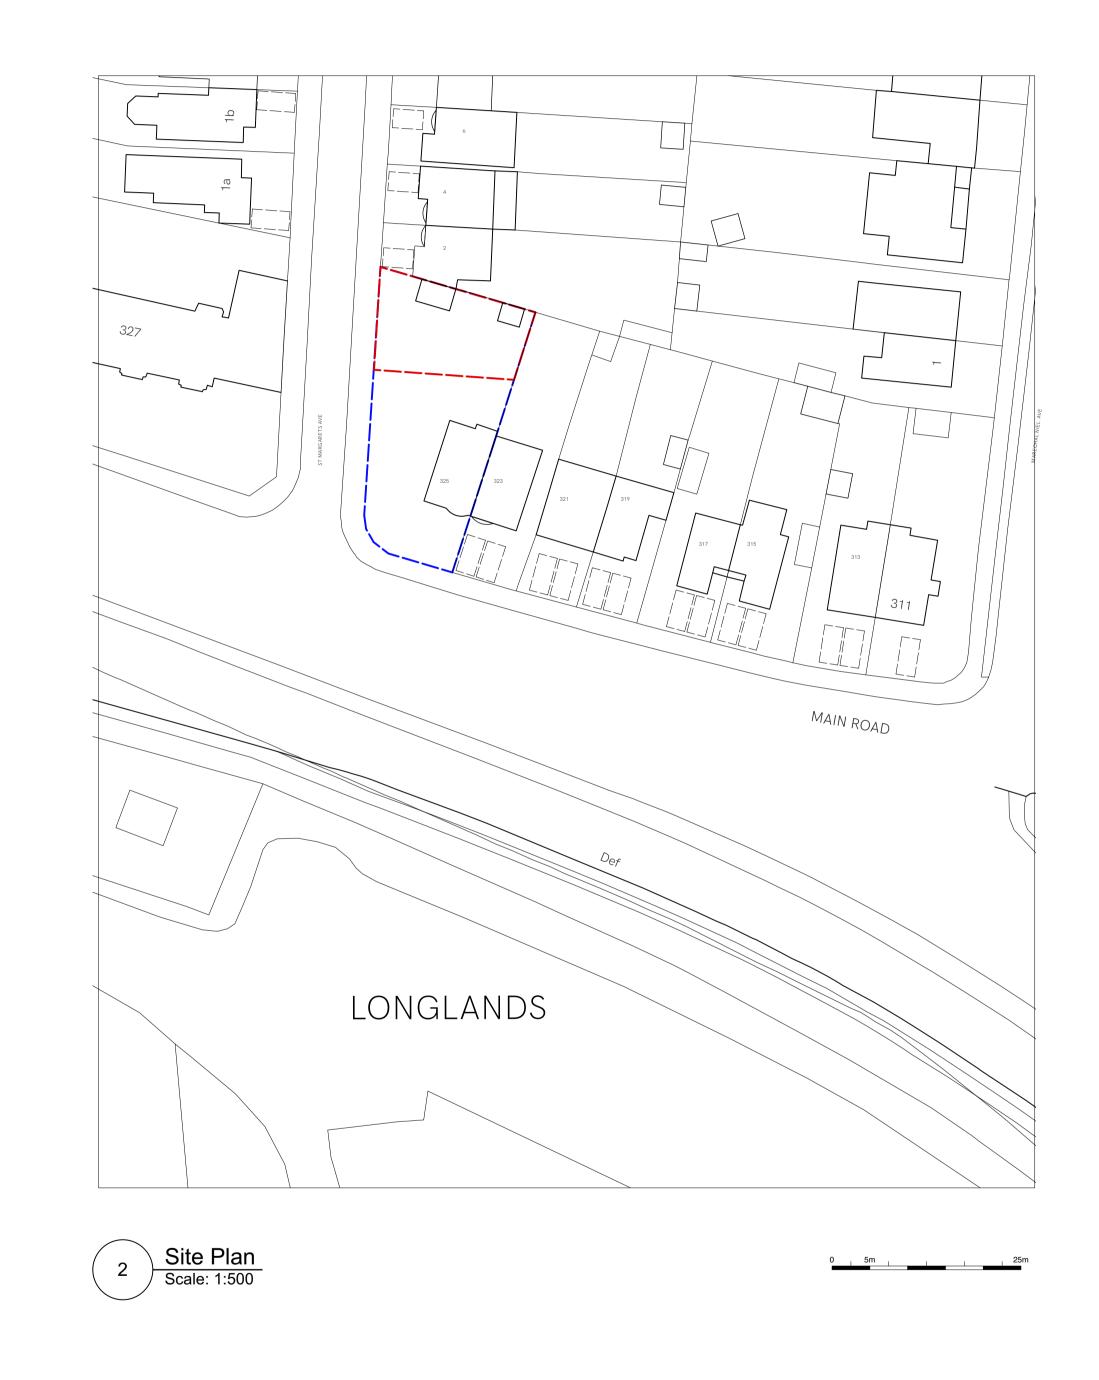

Site Location Plan & Site Plan 325 Main Road, Sidcup

This drawing is the copyright of **GPAD London Ltd.**Not to be reproduced, retained or disclosed to any unauthorised person either wholly or in part without written permission.