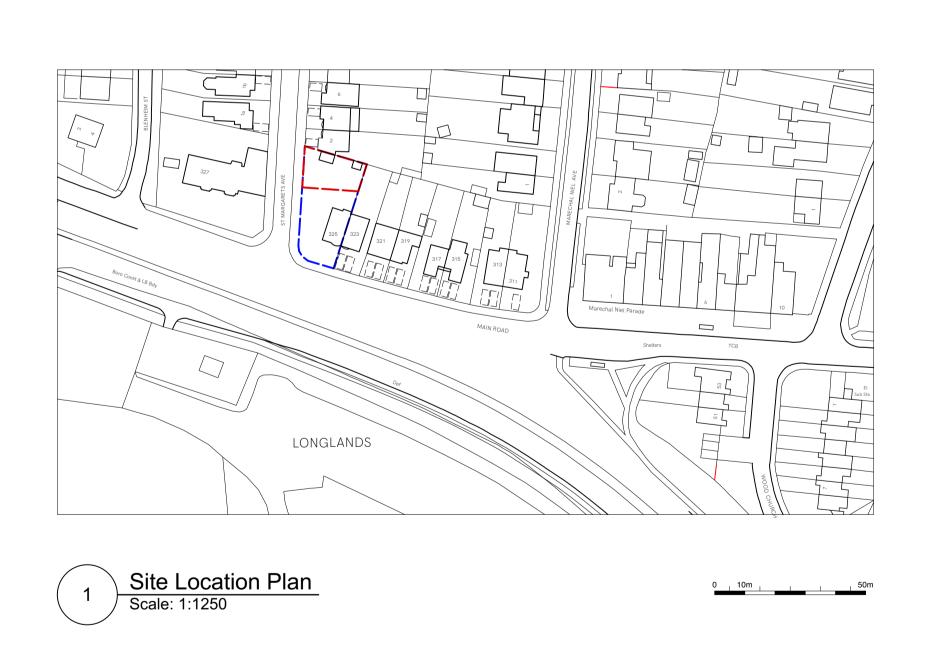

Site Location Plan & Site Plan 325 Main Road, Sidcup

This drawing is the copyright of **GPAD London Ltd.**Not to be reproduced, retained or disclosed to any unauthorised person either wholly or in part without written permission.