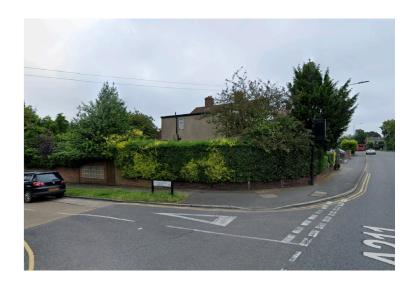

### MAIN ROAD

The new dwelling is hidden from the Main Road approach

3. PROPOSALS