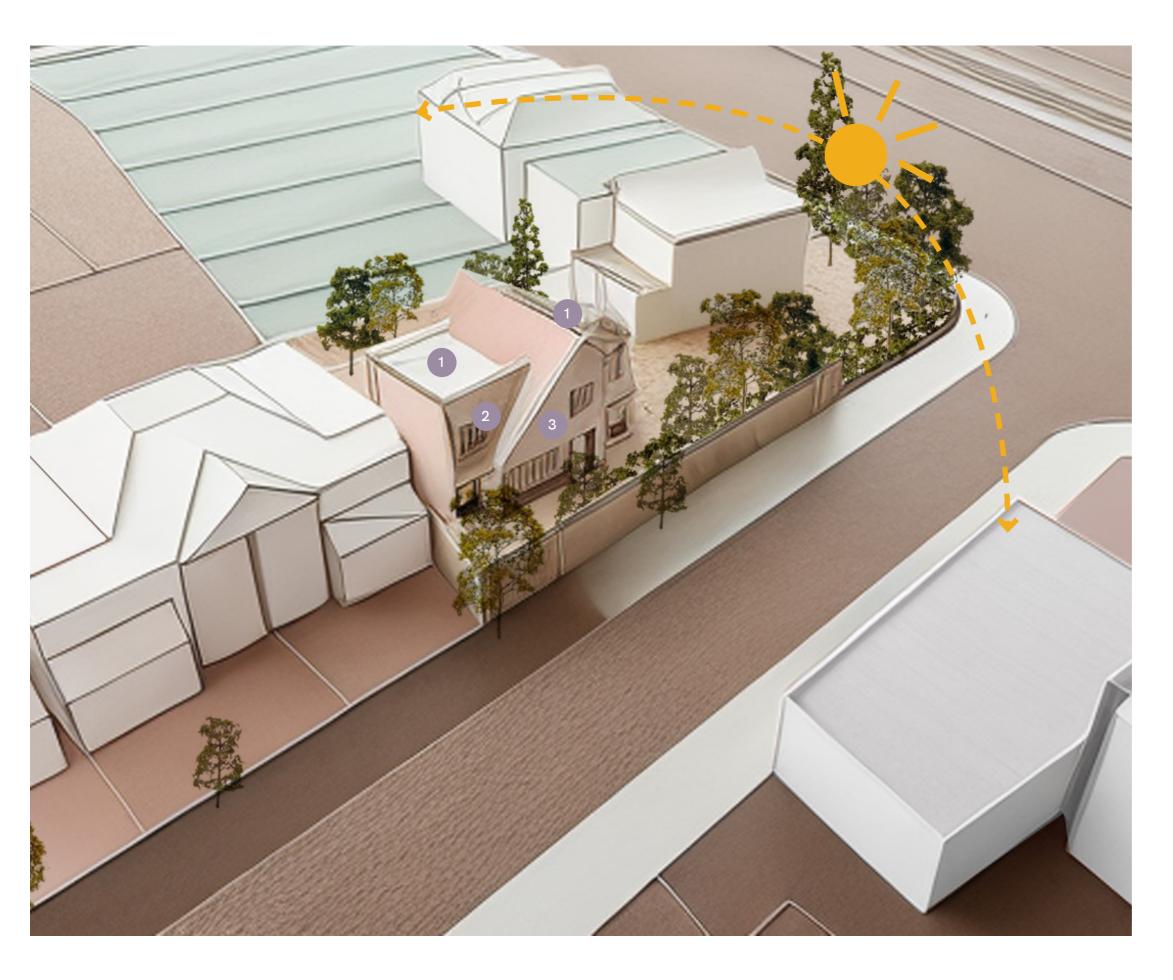

#### SUSTAINABILITY STRATEGY

The scheme has developed with sustainability in mind from construction to operational efficiency.

The proposal includes:

- 1. An introduction of renewable energy sources through roof mounted solar PV panels
- 2. Efficient building fabric
- 3. Double glazing
- 4. Sustainably sourced materials