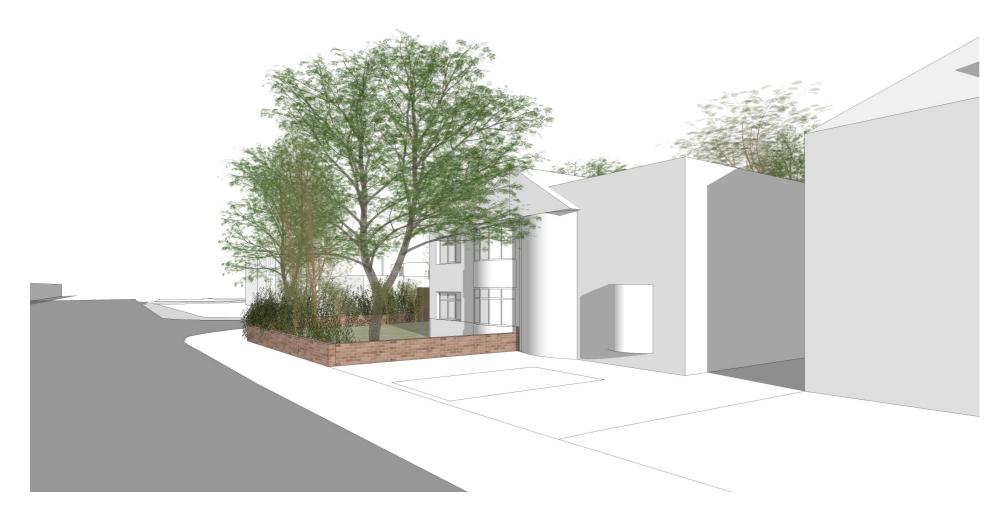

### MAIN ROAD

The new dwelling is hidden from the Main Road approach

3. PROPOSALS