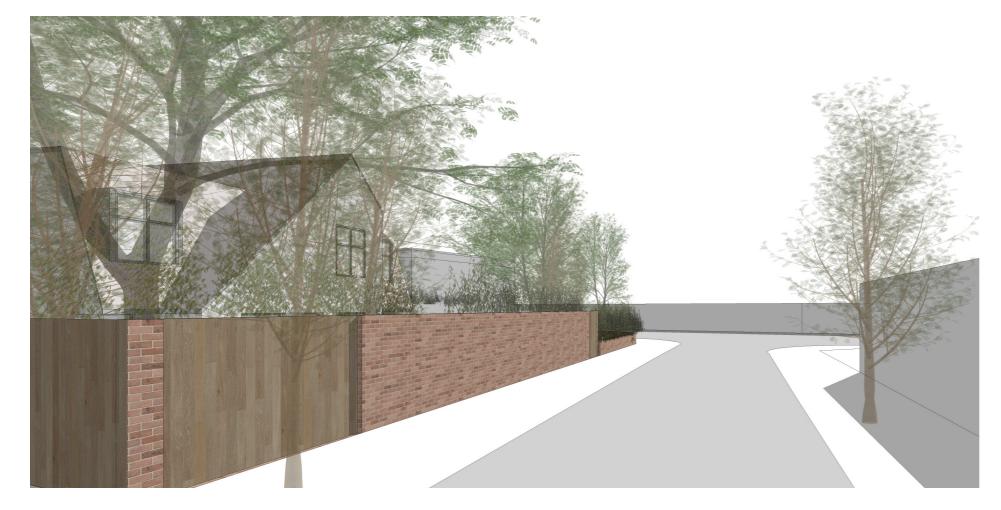

### MAIN ROAD

The new dwelling is hidden from the Main Road approach

3. PROPOSALS