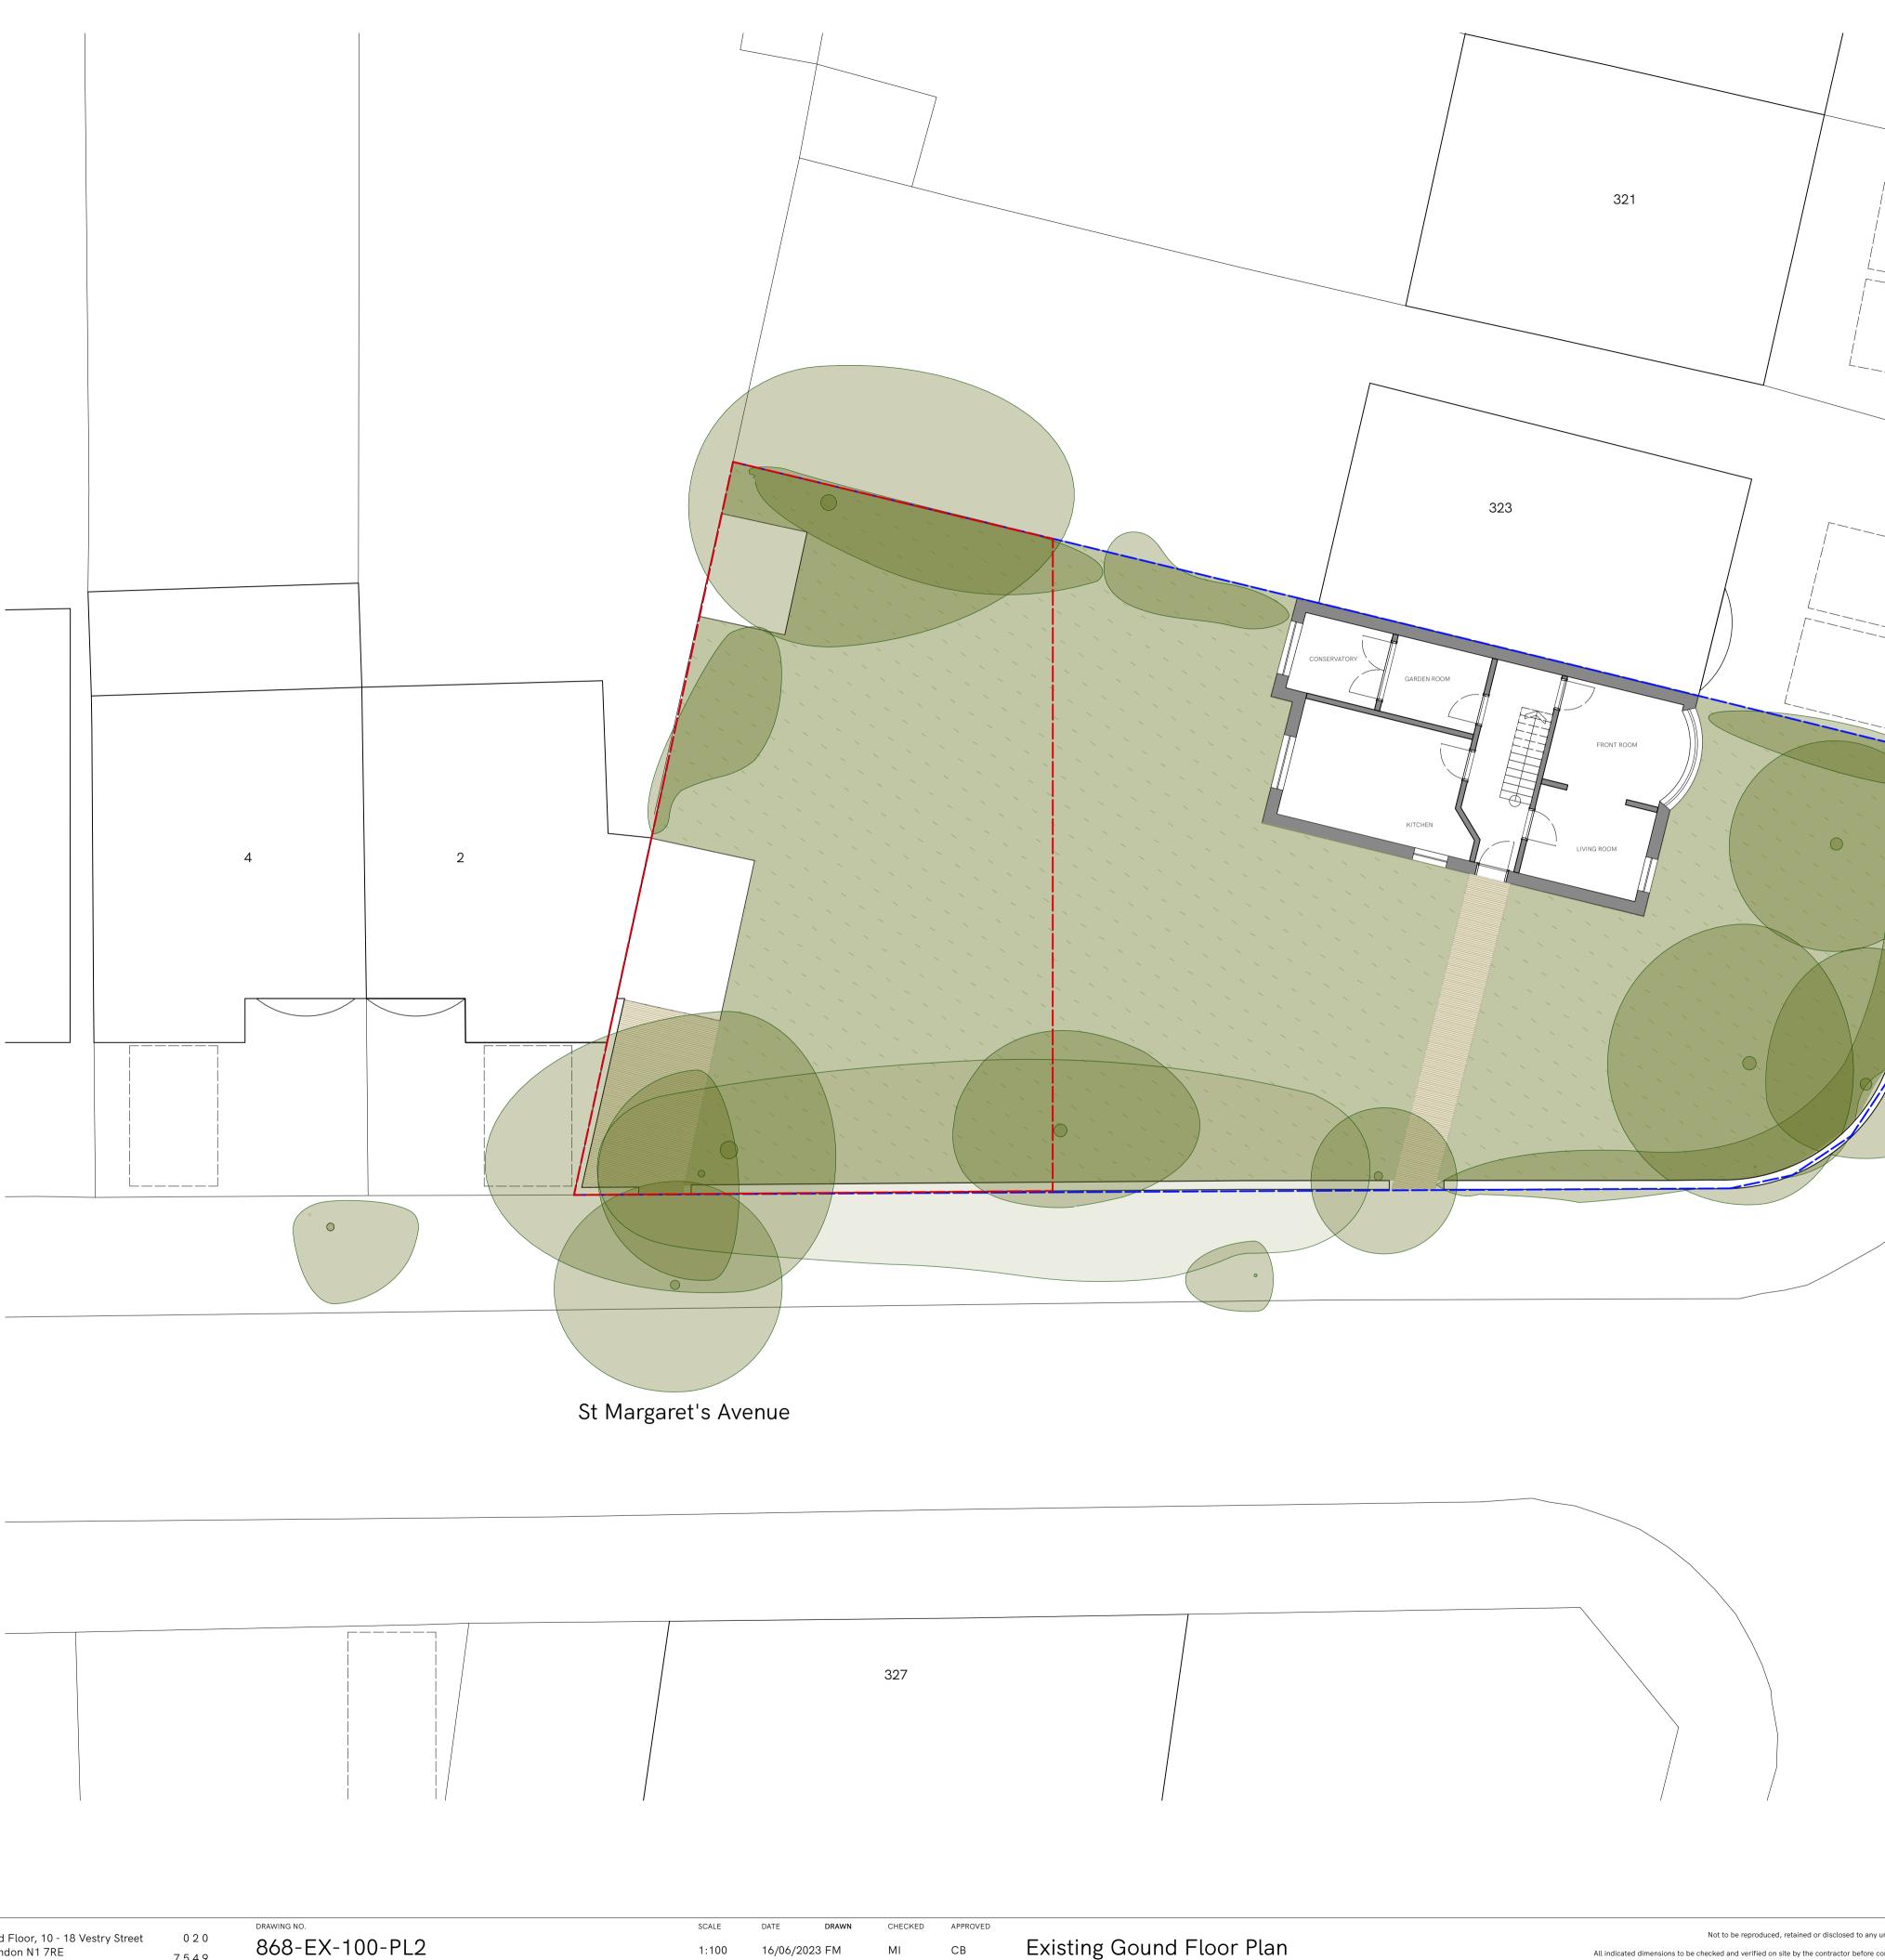

Fantastic2 Ltd.

Existing Gound Floor Plan 325 Main Road, Sidcup

This drawing is the copyright of **GPAD London Ltd.** Not to be reproduced, retained or disclosed to any unauthorised person either wholly or in part without written permission. Do not scale of this drawing. All indicated dimensions to be checked and verified on site by the contractor before commencement of any fabrication drawings or works on site whatsoever. Report any discrepancies to the Architect immediately. Drawings to be read in conjunction with relevant Consultant's drawings and specification.