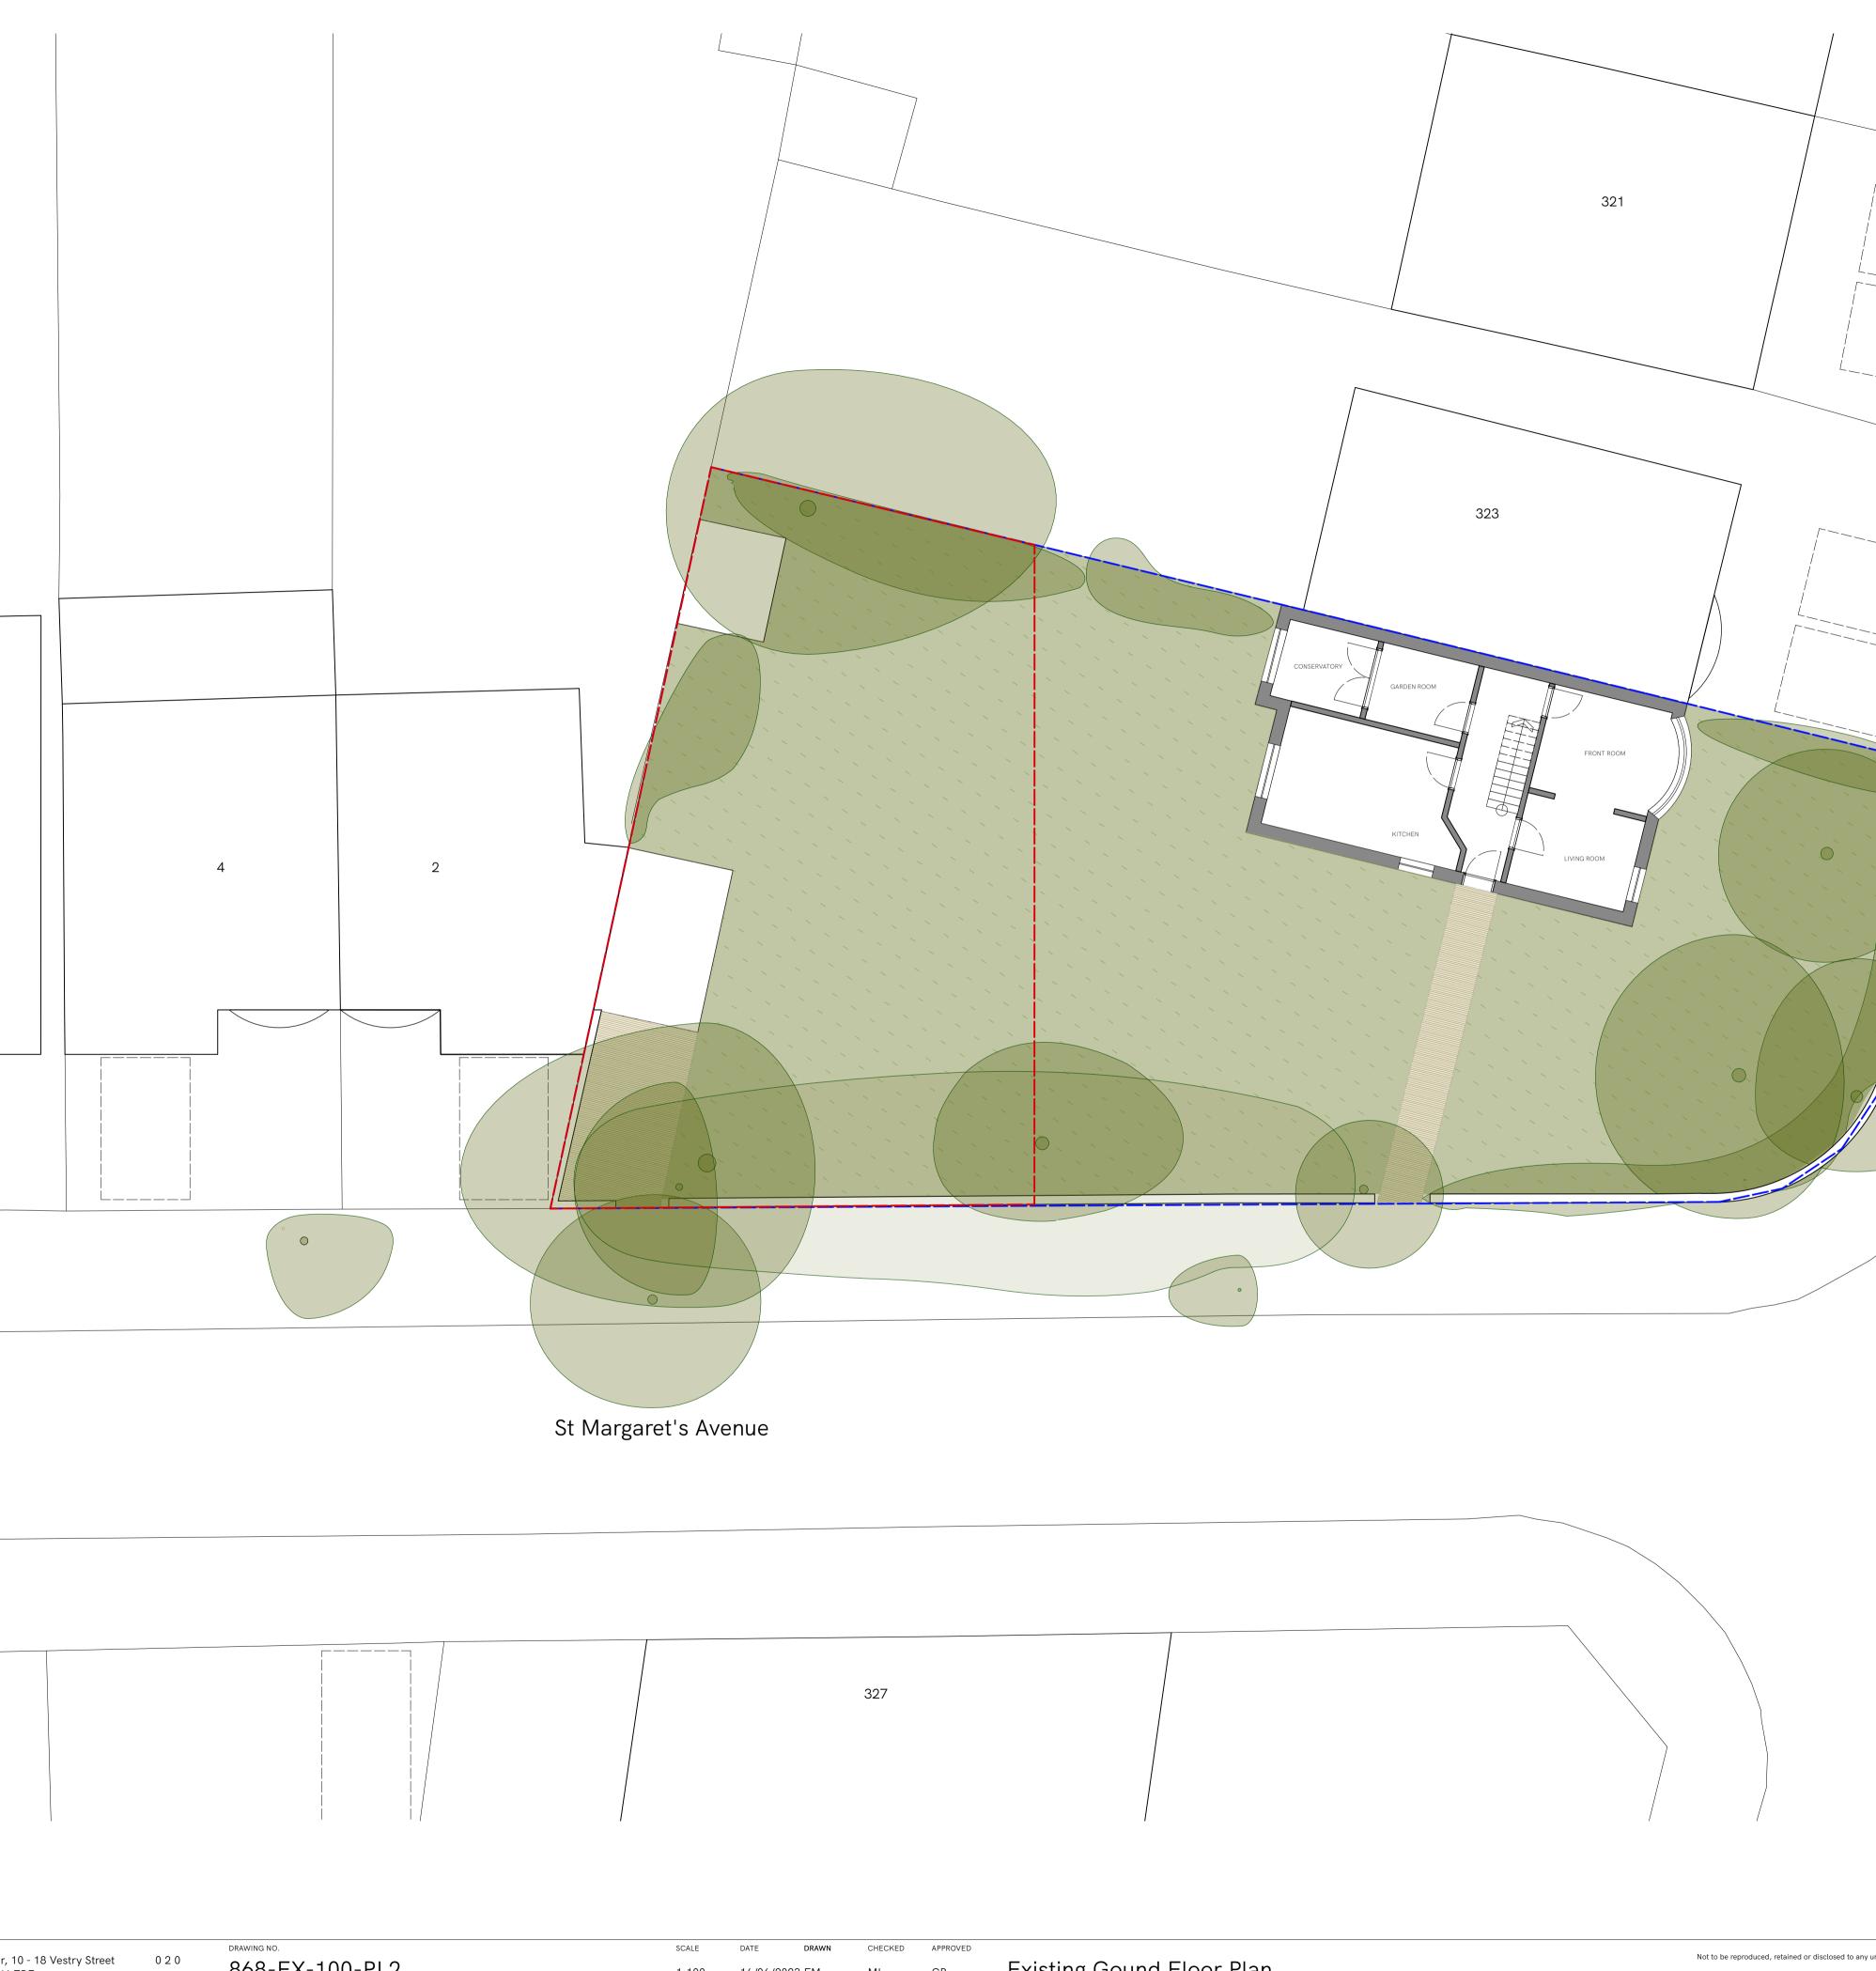

Fantastic2 Ltd.

Existing Gound Floor Plan 325 Main Road, Sidcup

This drawing is the copyright of **GPAD London Ltd.** Not to be reproduced, retained or disclosed to any unauthorised person either wholly or in part without written permission. Do not scale of this drawing. All indicated dimensions to be checked and verified on site by the contractor before commencement of any fabrication drawings or works on site whatsoever. Report any discrepancies to the Architect immediately. Drawings to be read in conjunction with relevant Consultant's drawings and specification.