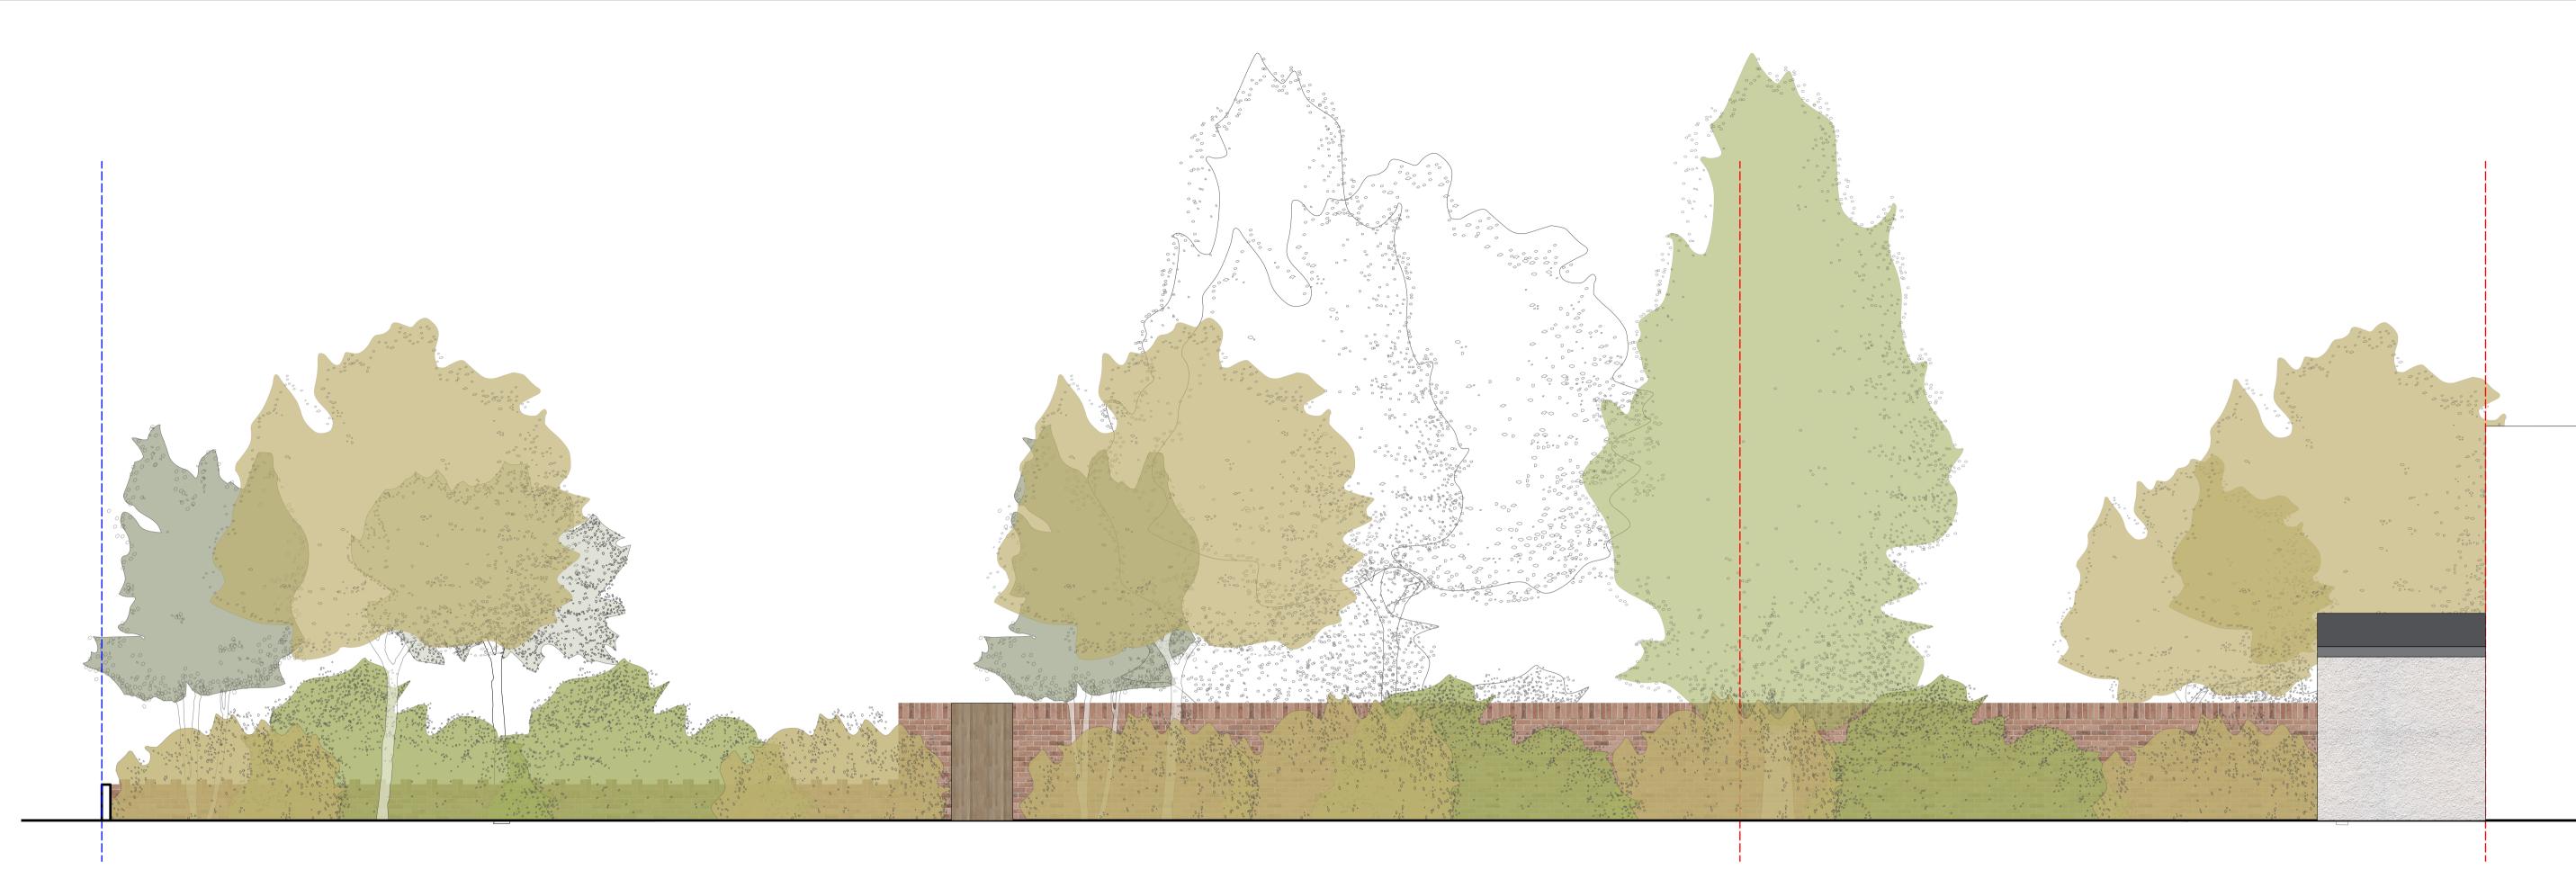

## NORTH ELEVATION

1:50

DRAWING NO. 868-EX-301-PL1 status PLANNING

SCALE 1:50 PROJECT NO. CLIENT 868

DATE

APPROVED DRAWN CHECKED СВ 16/06/2023 FM MI Fantastic2 Ltd.

North & East Elevation 325 Main Road, Sidcup This drawing is the copyright of **GPAD London Ltd.** Not to be reproduced, retained or disclosed to any unauthorised person either wholly or in part without written permission. Do not scale of this drawing. All indicated dimensions to be checked and verified on site by the contractor before commencement of any fabrication drawings or works on site whatsoever. Report any discrepancies to the Architect immediately. Drawings to be read in conjunction with relevant Consultant's drawings and specification.