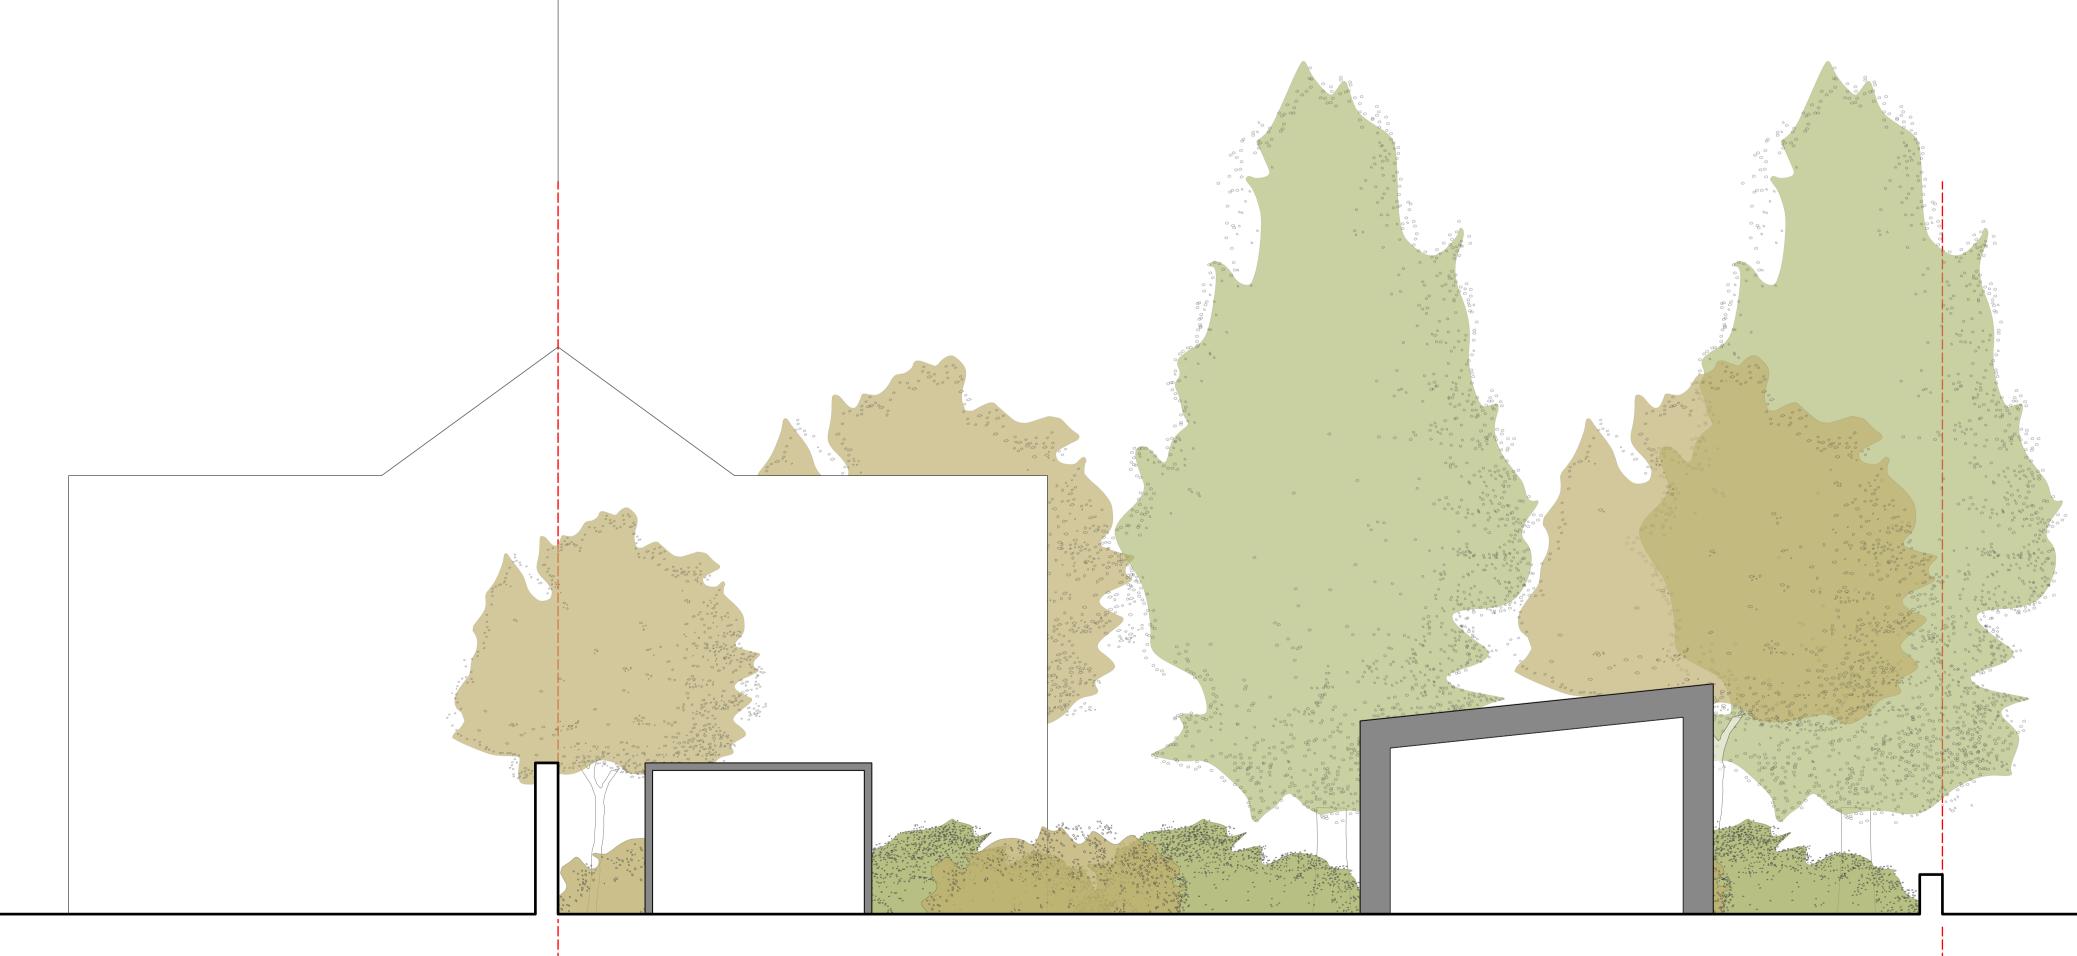

## NORTH ELEVATION

1:50

DRAWING NO. 868-EX-301-PL1 status PLANNING

SCALE 1:50 PROJECT NO. CLIENT 868

DATE

APPROVED DRAWN CHECKED СВ 16/06/2023 FM MI Fantastic2 Ltd.

North & East Elevation 325 Main Road, Sidcup This drawing is the copyright of **GPAD London Ltd.** Not to be reproduced, retained or disclosed to any unauthorised person either wholly or in part without written permission. Do not scale of this drawing. All indicated dimensions to be checked and verified on site by the contractor before commencement of any fabrication drawings or works on site whatsoever. Report any discrepancies to the Architect immediately. Drawings to be read in conjunction with relevant Consultant's drawings and specification.