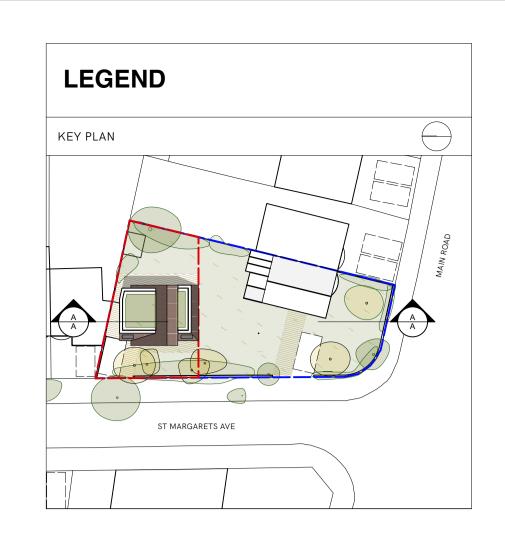

General Practice
Architecture + Design

2nd Floor, 10 - 18 Vestry Street
London N1 7RE
www.gpadlondonltd.com

0 2 0 7 5 4 9 2 1 3 3

868-PL-200-PL2 PLANNING

Fantastic2 Ltd.

Section AA 325 Main Road, Sidcup This drawing is the copyright of **GPAD London Ltd.**Not to be reproduced, retained or disclosed to any unauthorised person either wholly or in part without written permission.